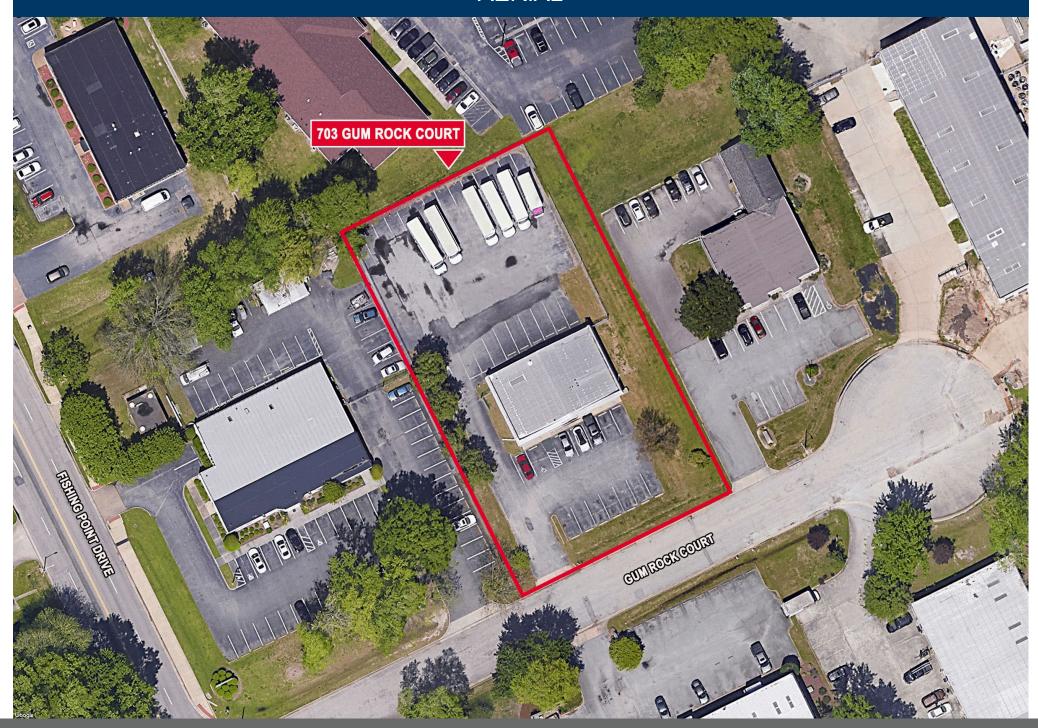

OR

Vice President 757 213 4141 john.duffy@thalhimer.com



## PROPERTY DETAILS



#### **COMMENTS**

- 3,200 SF building on 0.73 acres
  - 2,200 SF Office; 1,000 SF Warehouse with roll up door
- Excellent location in the Oyster Point Submarket
- Ample parking in the front and back (Fenced off rear parking)
- Zoned C5
- Built in 1979
- Available September 1, 2024
- Lease Rate \$14.00 SF, NN

## NEIGHBORHOOD DEMOGRAPHICS

|         | POPULATION | AVERAGE<br>HH INCOME | DAYTIME<br>POPULATION |
|---------|------------|----------------------|-----------------------|
| 1 Mile  | 12,236     | \$74,571             | 25,027                |
| 2 Miles | 45,592     | \$82,283             | 57,593                |
| 3 Miles | 85,725     | \$93,869             | 86,597                |

# **AERIAL**



## **REGIONAL OVERVIEW**