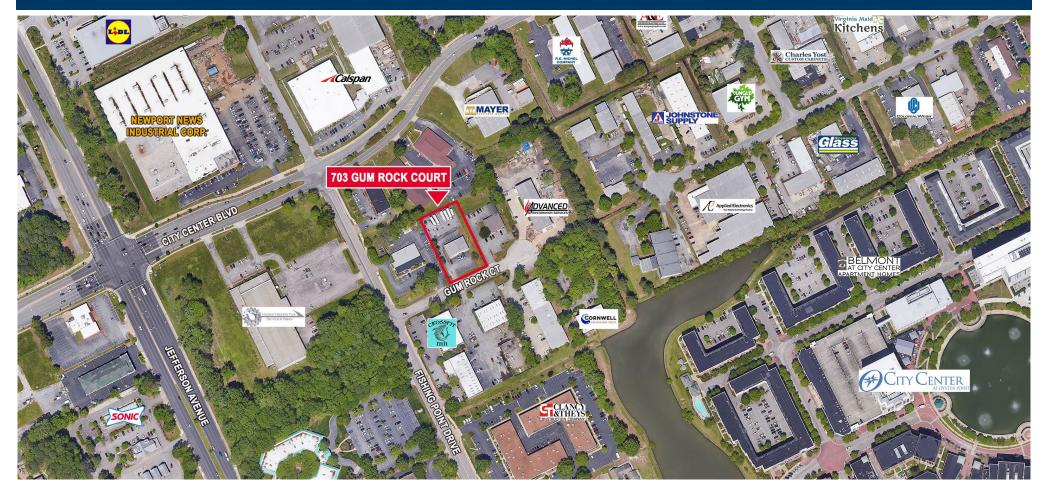

#### **COMMENTS**

- 3,200 SF building on 0.73 acres
  - 2,200 SF Office; 1,000 SF Warehouse with roll up door
- Excellent location in the Oyster Point Submarket
- Ample parking in the front and back (Fenced off rear parking)
- Zoned C5
- Built in 1979
- Available September 1, 2024
- Lease Rate \$14.00 SF, NN