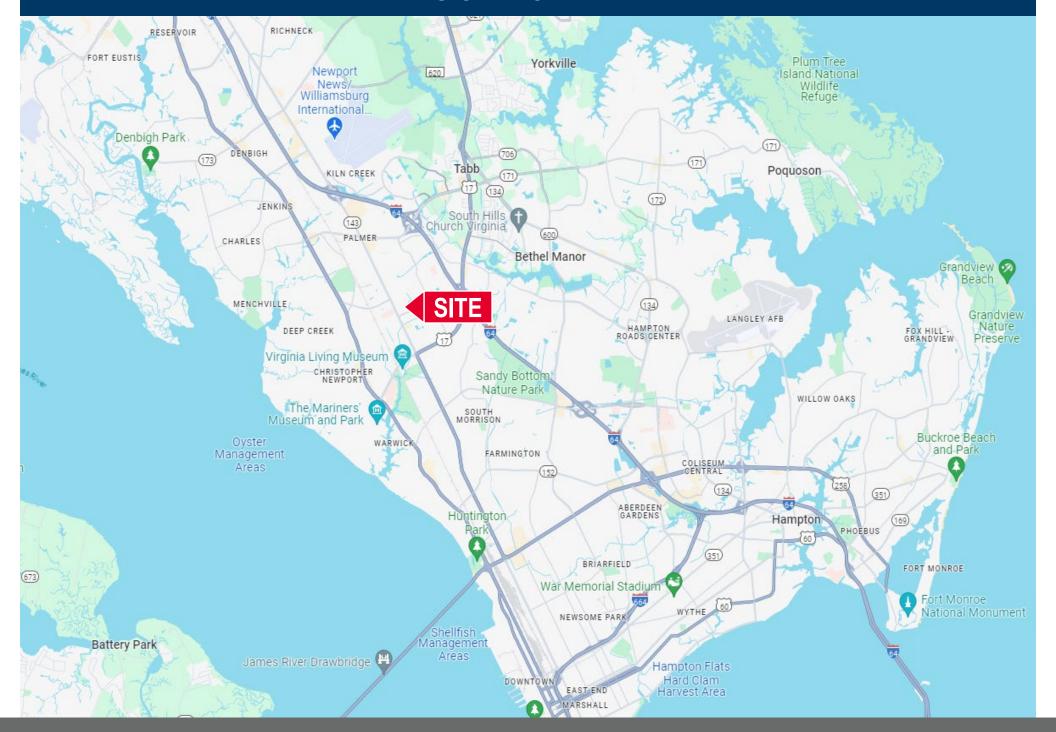

141 john.duffy@thalhimer.com



## PROPERTY DETAILS



#### **COMMENTS**

- 3,200 SF building on 0.73 acres
  - 2,200 SF Office; 1,000 SF Warehouse with roll up door
- Excellent location in the Oyster Point Submarket
- Ample parking in the front and back (Fenced off rear parking)
- Zoned C5
- Built in 1979
- Available September 1, 2024
- Lease Rate \$14.00 SF, NN

## NEIGHBORHOOD DEMOGRAPHICS

|         | POPULATION | AVERAGE<br>HH INCOME | DAYTIME<br>POPULATION |
|---------|------------|----------------------|-----------------------|
| 1 Mile  | 12,236     | \$74,571             | 25,027                |
| 2 Miles | 45,592     | \$82,283             | 57,593                |
| 3 Miles | 85,725     | \$93,869             | 86,597                |

# **AERIAL**



## **REGIONAL OVERVIEW**