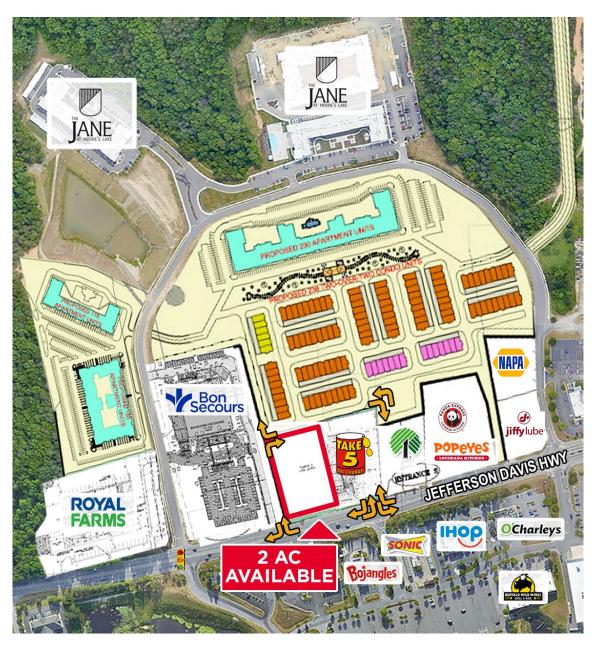

## **DAVID SMITH, CCIM**

Senior Vice President 804 697 3466 david.smith@thalhimer.com

BON SECOURS, TAKE 5

& ROYAL FARMS

## PROPERTY HIGHLIGHTS

**JOIN** 

| DEMOGRAPHICS          |          |          |           |
|-----------------------|----------|----------|-----------|
|                       | 1 Mile   | 3 Miles  | 5 Miles   |
| Population            | 4,450    | 32,739   | 81,642    |
| No. of<br>Households  | 1,938    | 12,517   | 30,798    |
| Avg. HH Income        | \$82,121 | \$93,104 | \$100,103 |
| Daytime<br>Population | 5,448    | 29,720   | 78,697    |