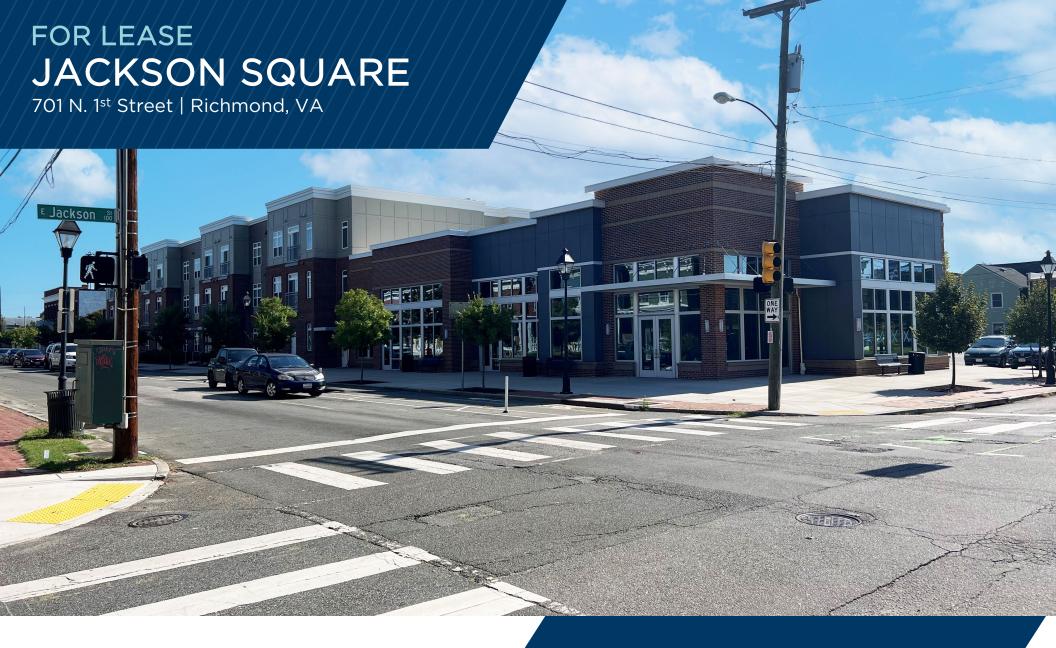

**REILLY MARCHANT** 

First Vice President 804 697 3478 reilly.marchant@thalhimer.com

NEWLY CONSTRUCTED
MIXED-USE DEVELOPMENT
IN JACKSON WARD

## PROPERTY HIGHLIGHTS

- Suites available from 1,310 to 5,410 SF
- Suitable for retail, office, or medical
- Potential for outdoor patio seating
- Convenient access to I-95 & 64
- Blocks from VCU Medical Center, VA Bio+Tech Park and Richmond Convention Center
- Available immediately, call agent for details