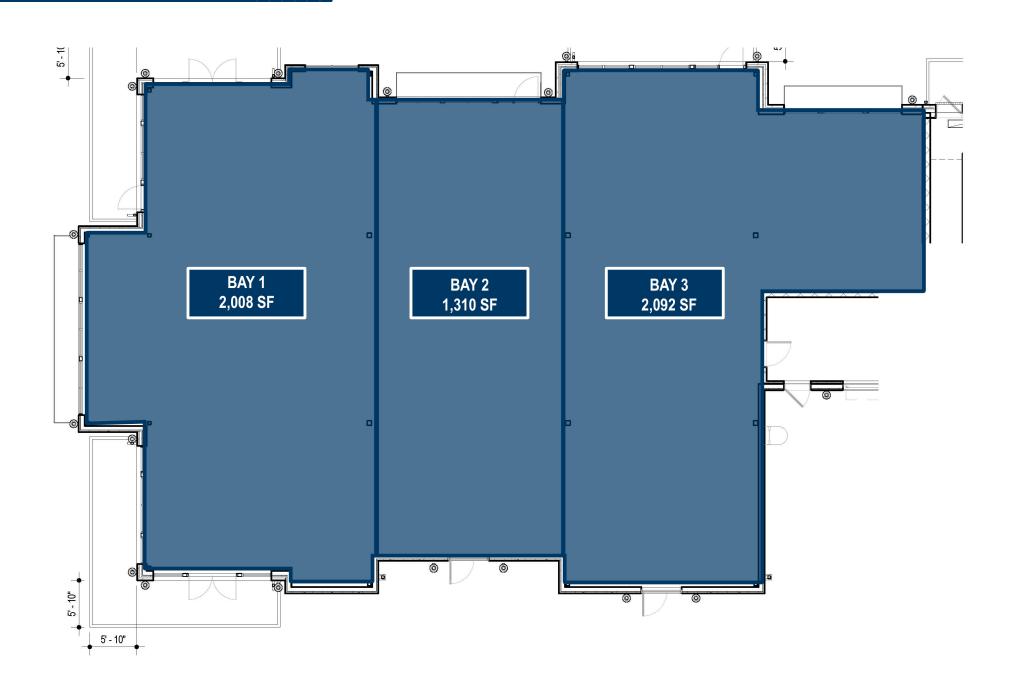

imer.com



NEWLY CONSTRUCTED
MIXED-USE DEVELOPMENT
IN JACKSON WARD

## PROPERTY HIGHLIGHTS

- Suites available from 1,310 to 5,410 SF
- Suitable for retail, office, or medical
- Potential for outdoor patio seating
- Convenient access to I-95 & 64
- Blocks from VCU Medical Center, VA Bio+Tech Park and Richmond Convention Center
- Available immediately, call agent for details



| DEMOGRAPHICS       |          |          |          |
|--------------------|----------|----------|----------|
|                    | 1 Mile   | 3 Miles  | 5 Miles  |
| Population         | 26,377   | 140,413  | 260,902  |
| No. of Households  | 10,395   | 67,408   | 119,106  |
| Avg. HH Income     | \$52,620 | \$82,830 | \$87,593 |
| Daytime Population | 102,666  | 212,734  | 332,895  |



## PROPERTY FLOOR PLAN



## PROPERTY **AERIAL**



Independently Owned and Operated / A Member of the Cushman & Wakefield Alliance

Cushman Wakefield | Thalhimer ©2023. No warranty or representation, express or implied, is made to the accuracy or completeness of the information contained herein, and same is submitted subject to errors, omissions, change of price, rental or other conditions, withdrawal without notice, and to any special listing conditions, imposed by the property owner(s). As applicable, we make no representation as to the condition of the property (or properties) in question.