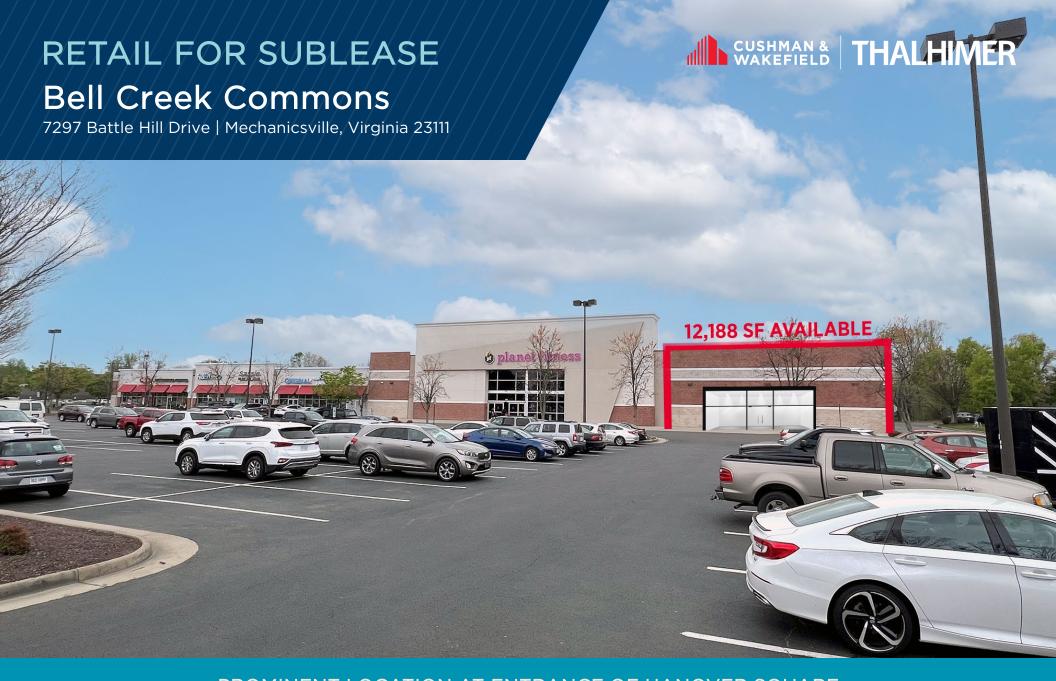

#### **FEATURES**

- 12,188 RSF FOR SUBLEASE
- Ideal location off Route 360 and Bell Creek Road
- Monument Signage Available
- 12,000 VPD along Bell Creek Road
- 50,000 VPD along Route 360