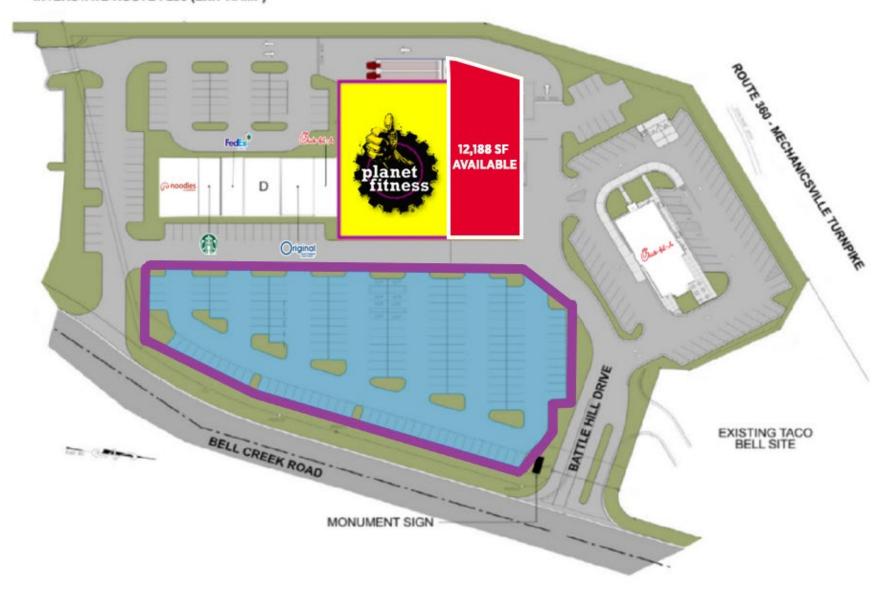

#### **FEATURES**

- 12,188 RSF FOR SUBLEASE
- Ideal location off Route 360 and Bell Creek Road
- Monument Signage Available
- 12,000 VPD along Bell Creek Road
- 50,000 VPD along Route 360

#### INTERSTATE ROUTE I-295 (EXIT RAMP)