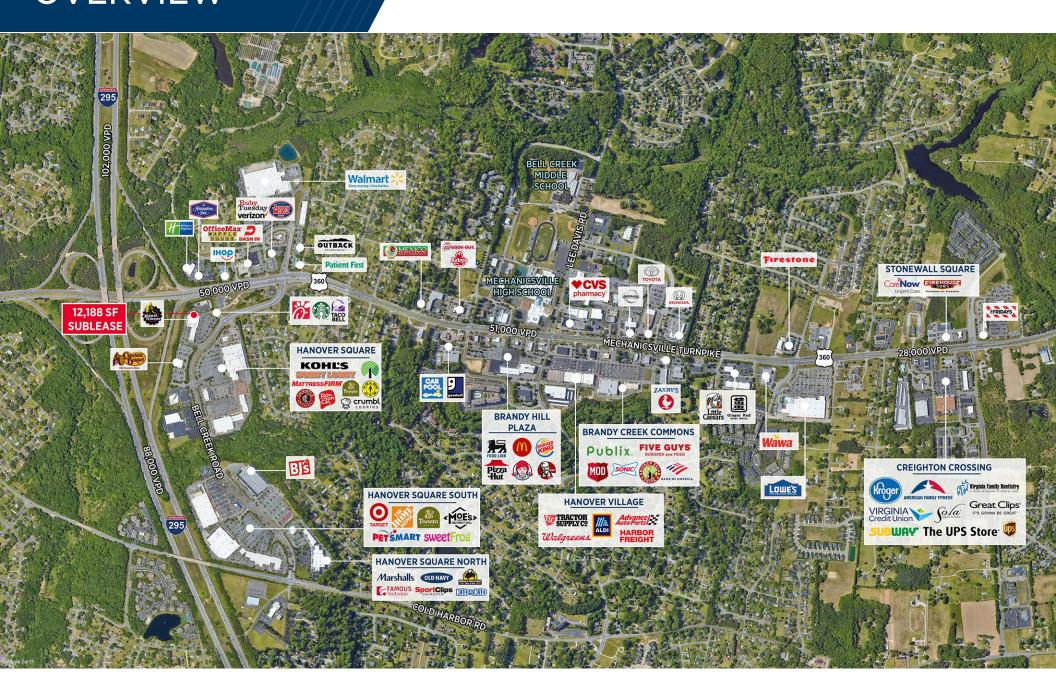

#### **FEATURES**

- 12,188 RSF FOR SUBLEASE
- Ideal location off Route 360 and Bell Creek Road
- Monument Signage Available
- 12,000 VPD along Bell Creek Road
- 50,000 VPD along Route 360