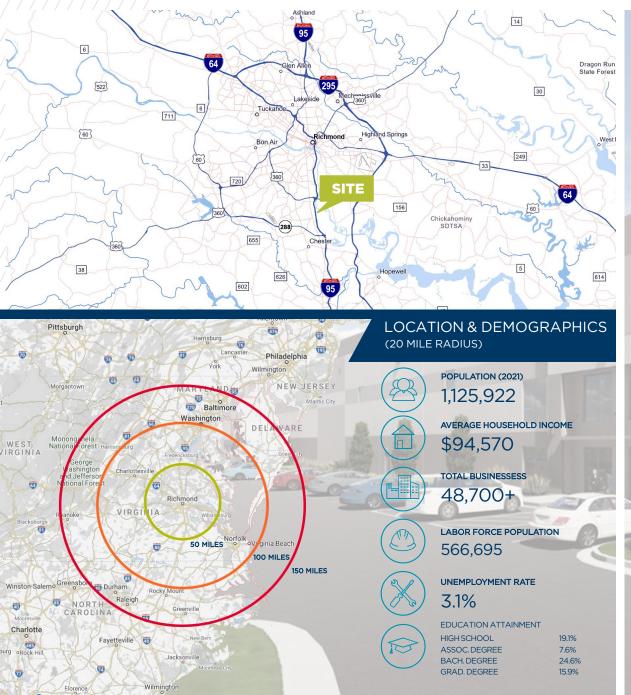

#### **OVERVIEW**

The South Richmond Business Center is a strategically located Class A industrial complex located along I-95 approx. 8 miles South of Richmond's CBD. The property is approx. 55 acres and will be home to two state-of-the-art industrial facilities totaling 604,500 SF. Located along Bellwood Road and bordering I-95, this site offers great visibility to over 102,000 VPD (I-95) as well as great access to I-95.

This infill location is just 3 miles to Richmond Marine Terminal (website), less than 10 miles to Richmond International Airport, and within a 20-minute drive to all points of Richmond's MSA making it a great location for logistics and labor recruitment.