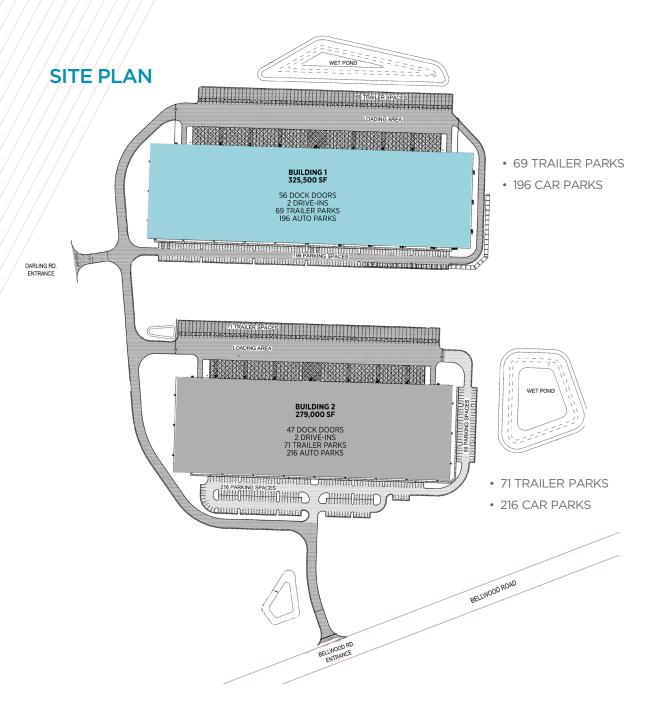

|                          | BUILDING 1                       | BUILDING 2                       |
|--------------------------|----------------------------------|----------------------------------|
| Total SF                 | 325,500 SF                       | 279,000 SF                       |
| Building<br>Dimensions   | 1050' × 310'                     | 900' x 310'                      |
| Office SF                | To suit                          | To suit                          |
| Clear Height             | 36'                              | 36′                              |
| Column Spacing           | 50' x 52.5'                      | 50' x 50'                        |
| Dock High Doors          | 34                               | 23                               |
| Drive-In Doors           | 2 - 12' x 14'                    | 2 - 12' x 14'                    |
| Future K.O.<br>Positions | 8                                | 9                                |
| Fire Protection          | ESFR                             | ESFR                             |
| Auto Parking             | 196 spaces                       | 216 spaces                       |
| Trailer Parking          | 69 spaces                        | 71 spaces                        |
| Truck Court<br>Depth     | 185′                             | 185′                             |
| HVAC                     | Roof-<br>mounted<br>exhaust fans | Roof-<br>mounted<br>exhaust fans |
| Zoning                   | I-3                              | I-3                              |