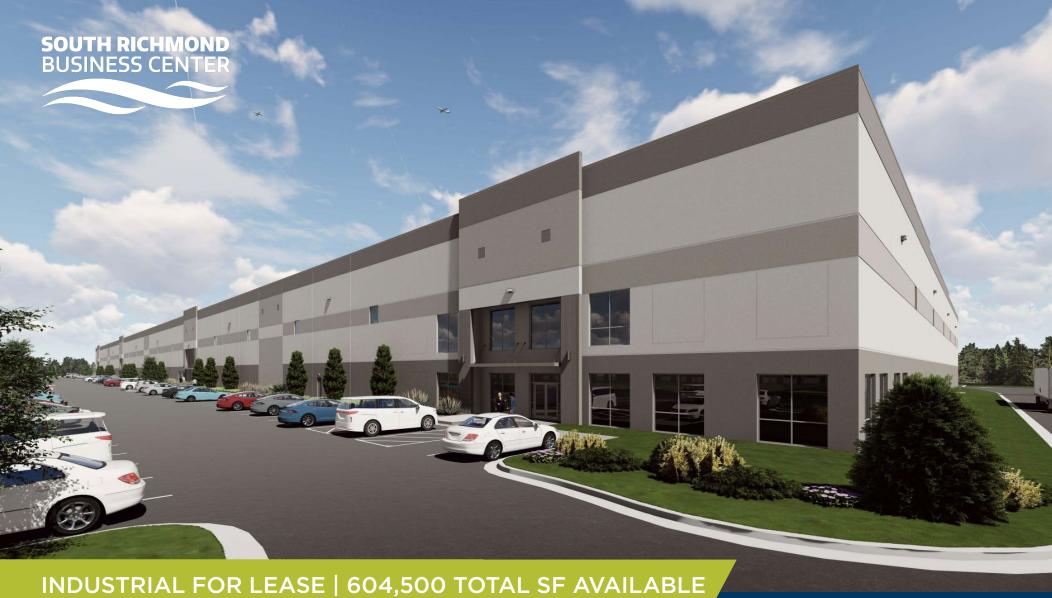

# SOUTH RICHMOND BUSINESS CENTER

1930 Bellwood Road Richmond, Virginia 23237

RICHMOND, VA 23237

#### **OVERVIEW**

The South Richmond Business Center is a strategically located Class A industrial complex located along I-95 approx. 8 miles South of Richmond's CBD. The property is approx. 55 acres and will be home to two state-of-the-art industrial facilities totaling 604,500 SF. Located along Bellwood Road and bordering I-95, this site offers great visibility to over 102,000 VPD (I-95) as well as great access to I-95.