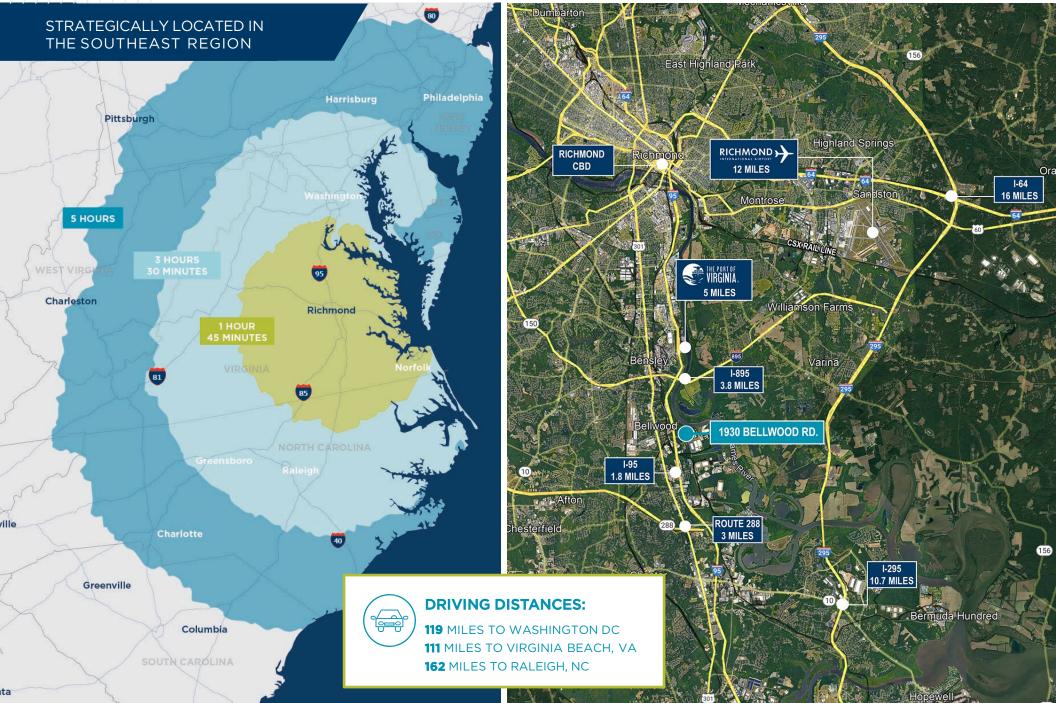

#### **OVERVIEW**

The South Richmond Business Center is a strategically located Class A industrial complex located along I-95 approx. 8 miles South of Richmond's CBD. The property is approx. 55 acres and will be home to two state-of-the-art industrial facilities totaling 604,500 SF. Located along Bellwood Road and bordering I-95, this site offers great visibility to over 102,000 VPD (I-95) as well as great access to I-95.

This infill location is just 3 miles to Richmond Marine Terminal (website), less than 10 miles to Richmond International Airport, and within a 20-minute drive to all points of Richmond's MSA making it a great location for logistics and labor recruitment.