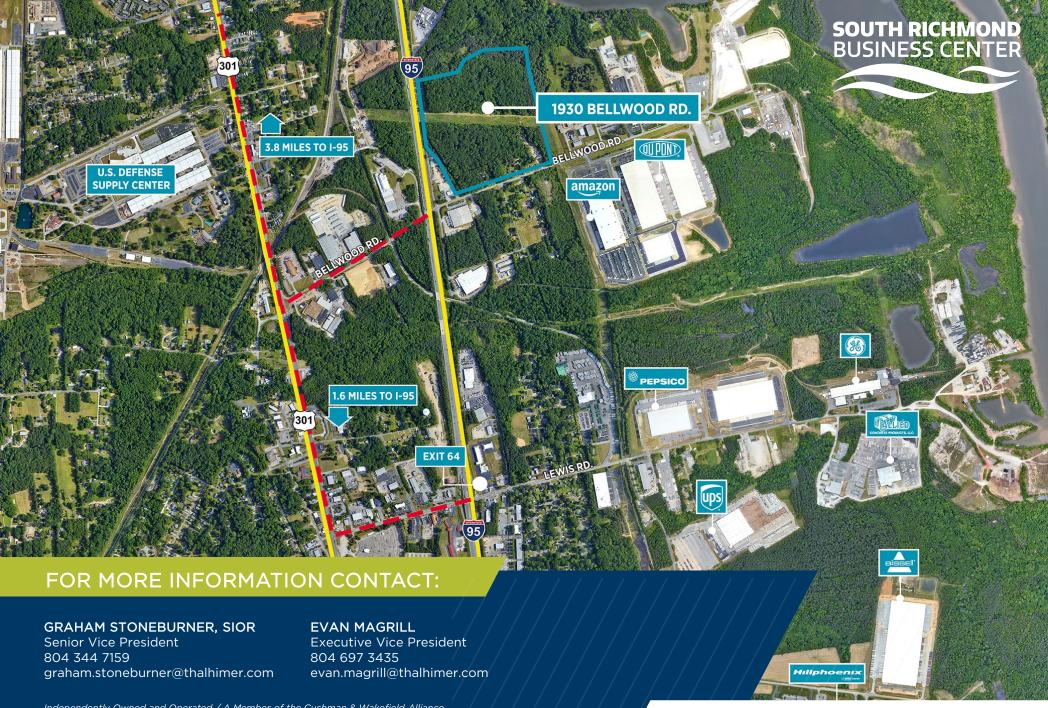

#### **OVERVIEW**

The South Richmond Business Center is a strategically located Class A industrial complex located along I-95 approx. 8 miles South of Richmond's CBD. The property is approx. 55 acres and will be home to two state-of-the-art industrial facilities totaling 604,500 SF. Located along Bellwood Road and bordering I-95, this site offers great visibility to over 102,000 VPD (I-95) as well as great access to I-95.

This infill location is just 3 miles to Richmond Marine Terminal (website), less than 10 miles to Richmond International Airport, and within a 20-minute drive to all points of Richmond's MSA making it a great location for logistics and labor recruitment.