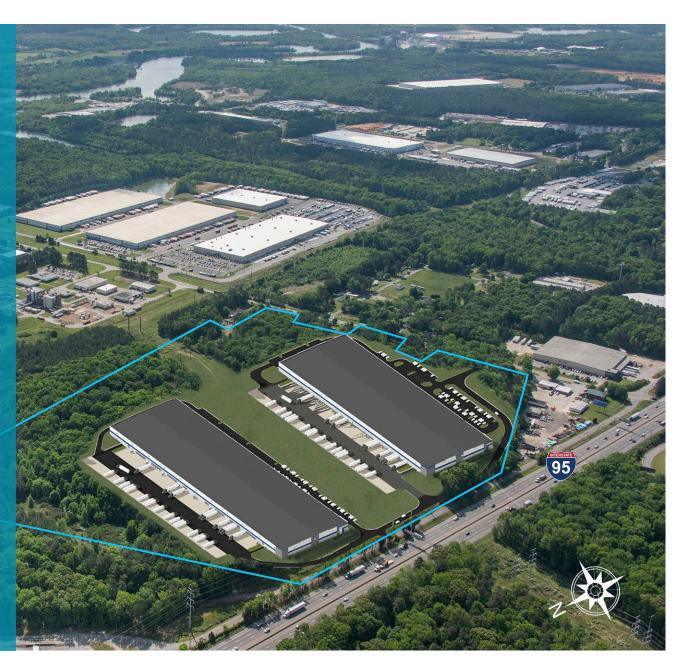

#### **OVERVIEW**

The South Richmond Business Center is a strategically located Class A industrial complex located along I-95 approx. 8 miles South of Richmond's CBD. The property is approx. 55 acres and will be home to two state-of-the-art industrial facilities totaling 604,500 SF. Located along Bellwood Road and bordering I-95, this site offers great visibility to over 102,000 VPD (I-95) as well as great access to I-95.

This infill location is just 3 miles to Richmond Marine Terminal (website), less than 10 miles to Richmond International Airport, and within a 20-minute drive to all points of Richmond's MSA making it a great location for logistics and labor recruitment.