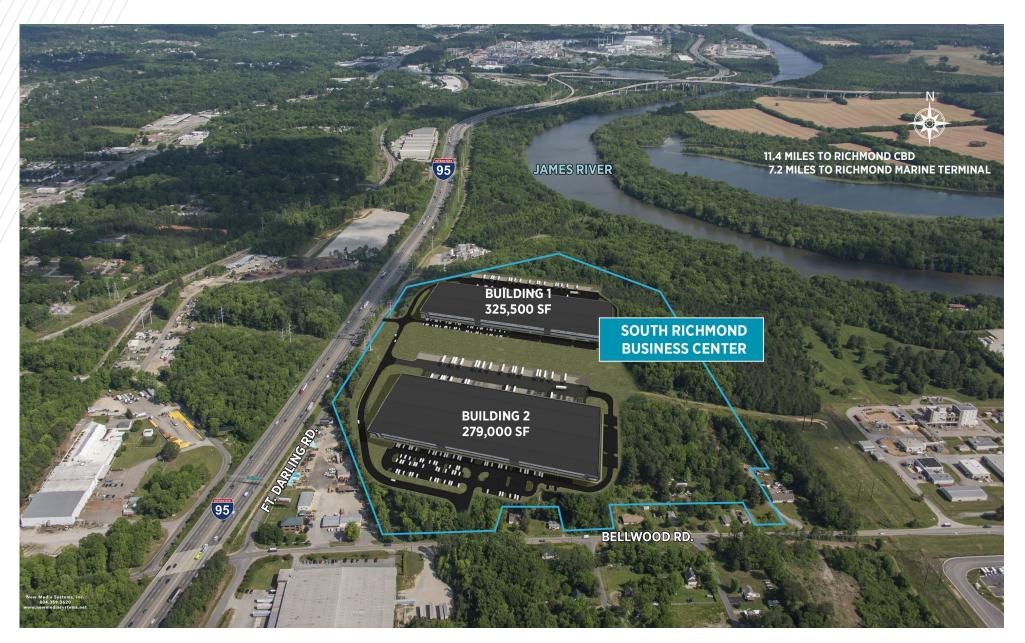

#### **OVERVIEW**

The South Richmond Business Center is a strategically located Class A industrial complex located along I-95 approx. 8 miles South of Richmond's CBD. The property is approx. 55 acres and will be home to two state-of-the-art industrial facilities totaling 604,500 SF. Located along Bellwood Road and bordering I-95, this site offers great visibility to over 102,000 VPD (I-95) as well as great access to I-95.

This infill location is just 3 miles to Richmond Marine Terminal (website), less than 10 miles to Richmond International Airport, and within a 20-minute drive to all points of Richmond's MSA making it a great location for logistics and labor recruitment.