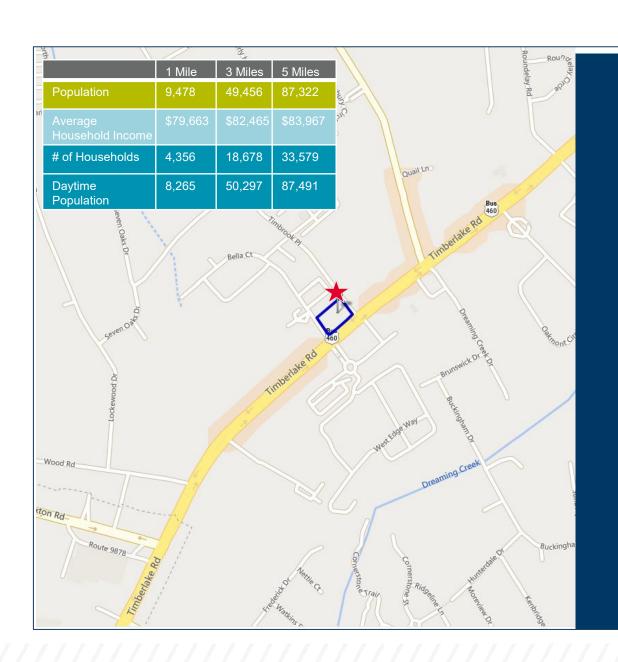

## Location & Demographics

DEMOGRAPHICS 5 Miles

POPULATION WITHIN 5 MILES

87,322

AVERAGE HOUSEHOLD

**INCOME** 

\$83,967

DAYTIME POPULATION

87,491

# OF HOUSEHOLDS

33,579

**EDUCATION ATTAINMENT** 

HIGH SCHOOL 21.3% ASSOC. DEGREE 9.5% BACH. DEGREE 25.4% GRAD. DEGREE 14.7%

Coffee Crossing 6000 Boonsboro Road, Suite A Lynchburg, VA 24503 www.thalhimer.com