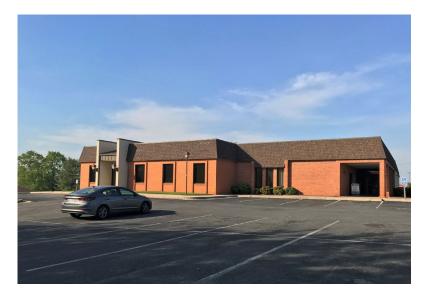

## Property Features

#### **PROPERTY FEATURES**

- 3,814 sf suite available within an 8,126 sf building
- Suite has a separate entrance on the side of the building. A Truist branch bank is located in the balance of the space within the building.
- 7 private offices, copy/mailroom, large conference room, 2 separate cubicle area rooms and reception area
- 2 ADA compliant bathrooms
- Full-Service lease, all utilities included in rental rate
- Corner location at a signalized intersection
- Ample parking 52 spaces
- Total linear feet of frontage 875 ft 300 ft Timberlake Rd 285 ft Candlewood Ct – 290 ft Beverly Hills Cir.
- ADTC Timberlake Rd 32,000 VPD Highly visible location
- Ideally suited for retail or office
- Zoned B-3 in the City of Lynchburg
- Rental rate \$14.00 sf full service