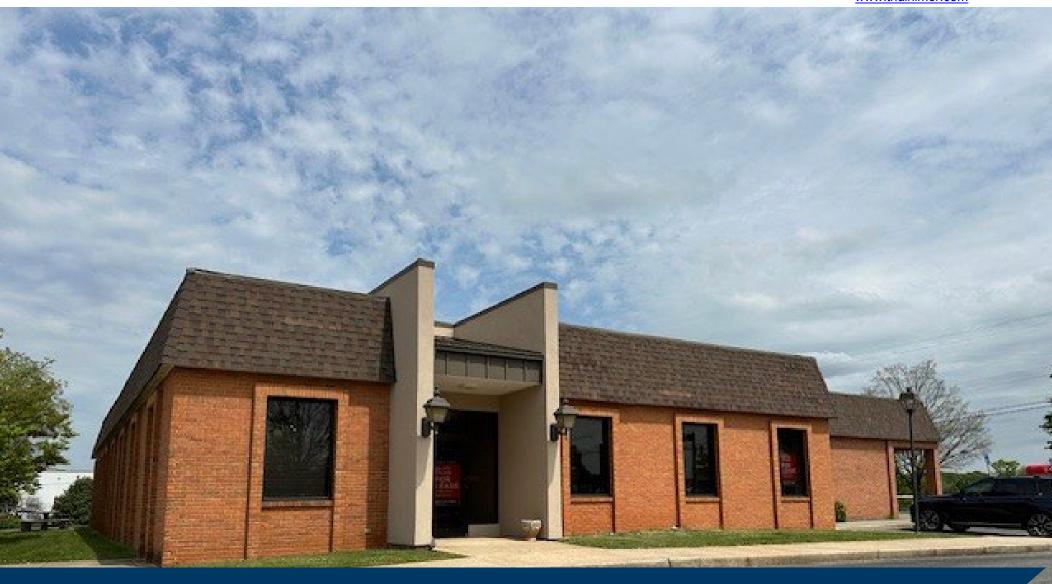

## Property Features

#### **PROPERTY FEATURES**

- 3,814 sf suite available within an 8,126 sf building
- Suite has a separate entrance on the side of the building. A Truist branch bank is located in the balance of the space within the building.
- 7 private offices, copy/mailroom, large conference room, 2 separate cubicle area rooms and reception area
- 2 ADA compliant bathrooms
- Full-Service lease, all utilities included in rental rate
- Corner location at a signalized intersection
- Ample parking 52 spaces
- Total linear feet of frontage 875 ft 300 ft Timberlake Rd 285 ft Candlewood Ct – 290 ft Beverly Hills Cir.
- ADTC Timberlake Rd 32,000 VPD Highly visible location
- Ideally suited for retail or office
- Zoned B-3 in the City of Lynchburg
- Rental rate \$14.00 sf full service