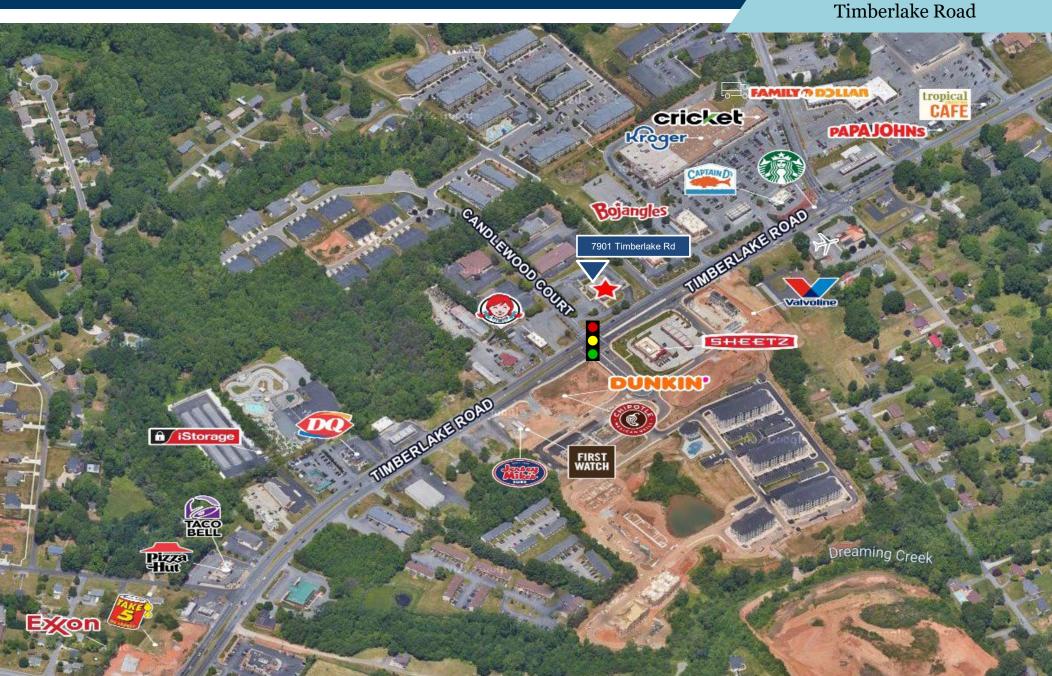

# Site Aerial

# Aerial Map

#### **PROPERTY FEATURES**

- 3,814 sf suite available within an 8,126 sf building
- Suite has a separate entrance on the side of the building. A Truist branch bank is located in the balance of the space within the building.
- 7 private offices, copy/mailroom, large conference room, 2 separate cubicle area rooms and reception area
- 2 ADA compliant bathrooms
- Full-Service lease, all utilities included in rental rate
- Corner location at a signalized intersection
- Ample parking 52 spaces
- Total linear feet of frontage 875 ft 300 ft Timberlake Rd 285 ft Candlewood Ct – 290 ft Beverly Hills Cir.
- ADTC Timberlake Rd 32,000 VPD Highly visible location
- Ideally suited for retail or office
- Zoned B-3 in the City of Lynchburg
- Rental rate \$14.00 sf full service