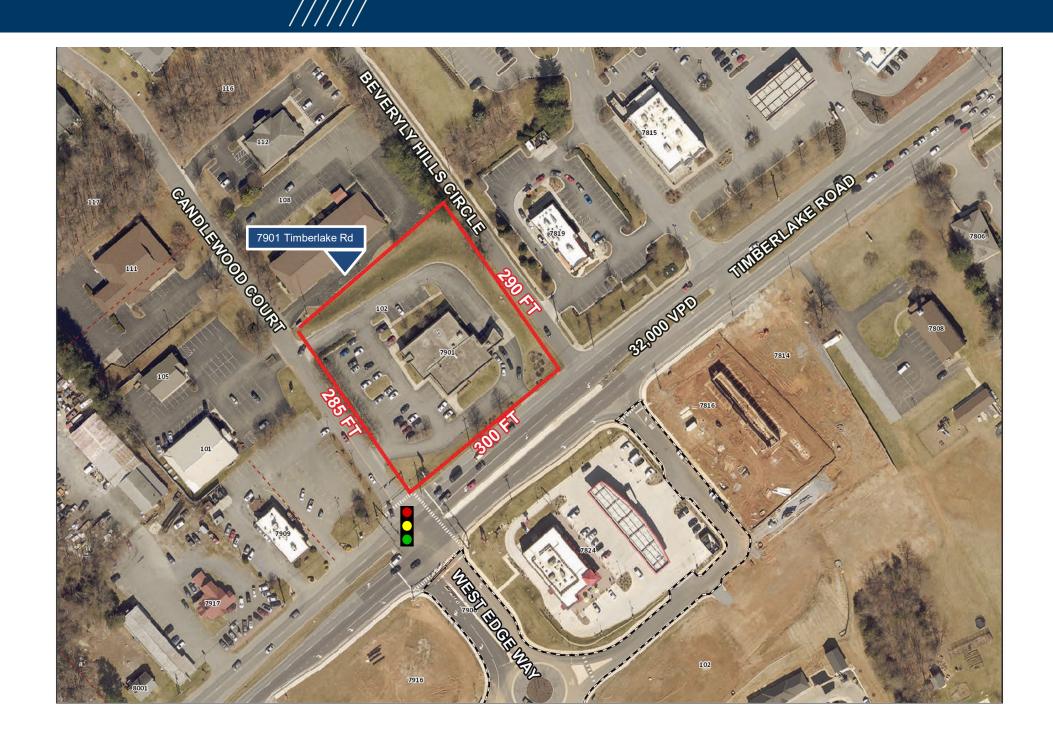

# Site Aerial

# Aerial Map

#### **PROPERTY FEATURES**

- 3,814 sf suite available within an 8,126 sf building
- Suite has a separate entrance on the side of the building. A Truist branch bank is located in the balance of the space within the building.
- 7 private offices, copy/mailroom, large conference room, 2 separate cubicle area rooms and reception area
- 2 ADA compliant bathrooms
- Full-Service lease, all utilities included in rental rate
- Corner location at a signalized intersection
- Ample parking 52 spaces
- Total linear feet of frontage 875 ft 300 ft Timberlake Rd 285 ft Candlewood Ct – 290 ft Beverly Hills Cir.
- ADTC Timberlake Rd 32,000 VPD Highly visible location
- Ideally suited for retail or office
- Zoned B-3 in the City of Lynchburg
- Rental rate \$14.00 sf full service