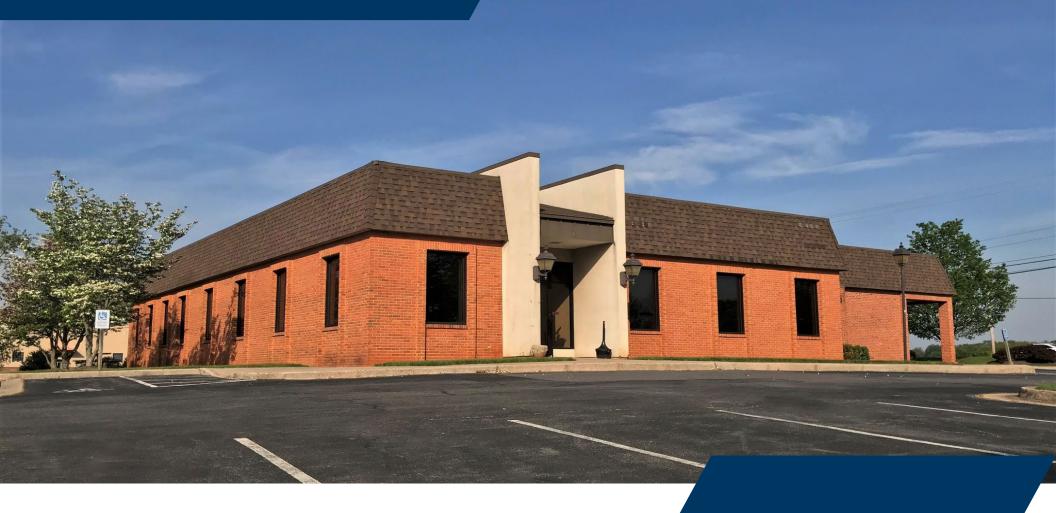

### **FOR LEASE**

### **OFFICE / RETAIL**

7901 Timberlake Road | Lynchburg, Virginia 24502

**GEORGE LUPTON, CCIM** 

Senior Associate 434 455 2306 george.lupton@thalhimer.com NORMAN MOON, CCIM SIOR

First Vice President 434 455 2302

#### **PROPERTY FEATURES**

- 3,814 sf suite available within an 8,126 sf building
- Suite has a separate entrance on the side of the building. A Truist branch bank is located in the balance of the space within the building.
- 7 private offices, copy/mailroom, large conference room, 2 separate cubicle area rooms and reception area
- 2 ADA compliant bathrooms
- Full-Service lease, all utilities included in rental rate
- Corner location at a signalized intersection
- Ample parking 52 spaces
- Total linear feet of frontage 875 ft 300 ft Timberlake Rd 285 ft Candlewood Ct – 290 ft Beverly Hills Cir.
- ADTC Timberlake Rd 32,000 VPD Highly visible location
- Ideally suited for retail or office
- Zoned B-3 in the City of Lynchburg
- Rental rate \$14.00 sf full service