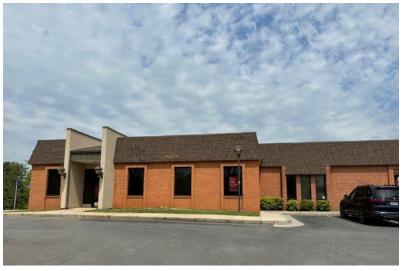

## Property Features

#### **PROPERTY FEATURES**

- 3,814 sf suite available within an 8,126 sf building
- Suite has a separate entrance on the side of the building. A Truist branch bank is located in the balance of the space within the building.
- 7 private offices, copy/mailroom, large conference room, 2 separate cubicle area rooms and reception area
- 2 ADA compliant bathrooms
- Full-Service lease, all utilities included in rental rate
- Corner location at a signalized intersection
- Ample parking 52 spaces
- Total linear feet of frontage 875 ft 300 ft Timberlake Rd 285 ft Candlewood Ct – 290 ft Beverly Hills Cir.
- ADTC Timberlake Rd 32,000 VPD Highly visible location
- Ideally suited for retail or office
- Zoned B-3 in the City of Lynchburg
- Rental rate \$14.00 sf full service