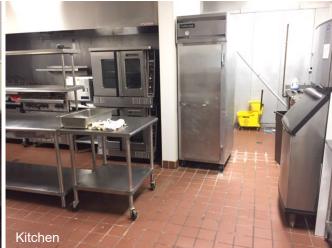

### PROPERTY FEATURES

- Great location
- · Combination of offices and open space
- Easy access from Portsmouth Blvd (460) Business or Downtown
- Top quality interior and exterior finishes with abundant parking
- · Large open area with 30'ceiling
- Zoned RLM
- · Lease or sale

| Specifications                               |                                                                                     |
|----------------------------------------------|-------------------------------------------------------------------------------------|
| Total Size                                   | 39,470 RSF / ±7.5 Acres                                                             |
| Year Built                                   | 2006                                                                                |
| Stories                                      | 1                                                                                   |
| Zoning                                       | RLM                                                                                 |
| Parking                                      | 250 surface spaces (6 per 1,000 SF)                                                 |
| Utilities Electric Water/Sewer Telephone Gas | Dominion Power<br>City of Suffolk – HRSD<br>Fiber – Verizon<br>Virginia Natural Gas |
| Special Feature                              | There is an auditorium that can seat 1,300+                                         |
| Lease Rate                                   | \$7.60 PSF, NNN (±3.90 PSF)                                                         |
| Sales Price                                  | \$7,100,000 (\$179.88 PSF)                                                          |