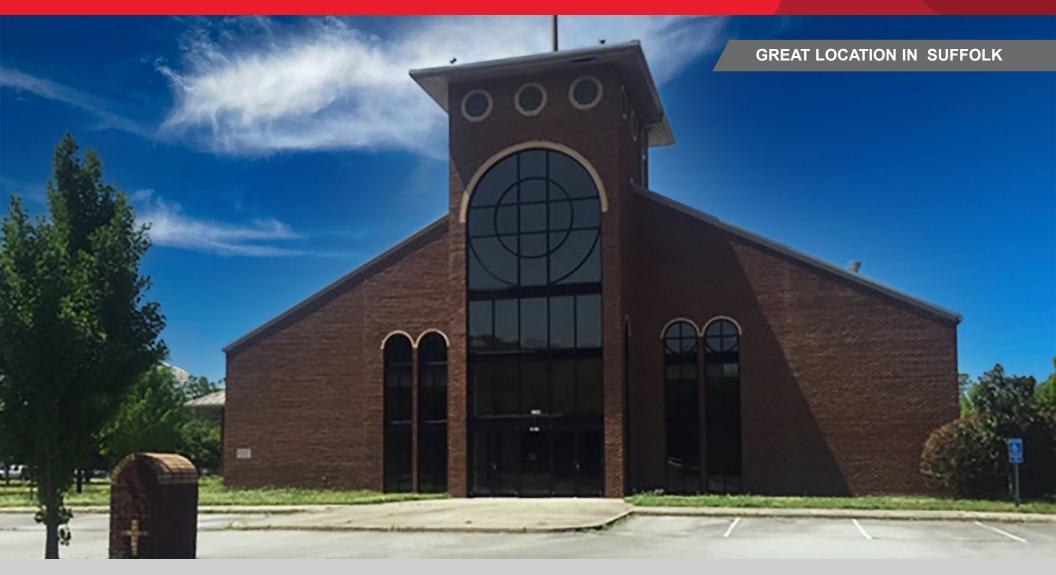

### PROPERTY FEATURES

- Great location
- · Combination of offices and open space
- Easy access from Portsmouth Blvd (460) Business or Downtown
- Top quality interior and exterior finishes with abundant parking
- · Large open area with 30'ceiling
- Zoned RLM
- · Lease or sale

| Specifications                               |                                                                                     |
|----------------------------------------------|-------------------------------------------------------------------------------------|
| Total Size                                   | 39,470 RSF / ±7.5 Acres                                                             |
| Year Built                                   | 2006                                                                                |
| Stories                                      | 1                                                                                   |
| Zoning                                       | RLM                                                                                 |
| Parking                                      | 250 surface spaces (6 per 1,000 SF)                                                 |
| Utilities Electric Water/Sewer Telephone Gas | Dominion Power<br>City of Suffolk – HRSD<br>Fiber – Verizon<br>Virginia Natural Gas |
| Special Feature                              | There is an auditorium that can seat 1,300+                                         |
| Lease Rate                                   | \$7.60 PSF, NNN (±3.90 PSF)                                                         |
| Sales Price                                  | \$7,100,000 (\$179.88 PSF)                                                          |