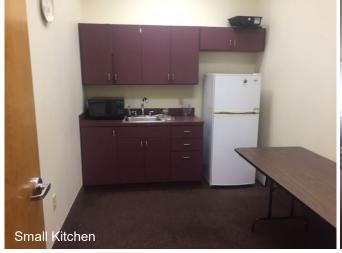

### PROPERTY FEATURES

- Great location
- · Combination of offices and open space
- Easy access from Portsmouth Blvd (460) Business or Downtown
- Top quality interior and exterior finishes with abundant parking
- · Large open area with 30'ceiling
- Zoned RLM
- · Lease or sale

| Specifications                               |                                                                                     |
|----------------------------------------------|-------------------------------------------------------------------------------------|
| Total Size                                   | 39,470 RSF / ±7.5 Acres                                                             |
| Year Built                                   | 2006                                                                                |
| Stories                                      | 1                                                                                   |
| Zoning                                       | RLM                                                                                 |
| Parking                                      | 250 surface spaces (6 per 1,000 SF)                                                 |
| Utilities Electric Water/Sewer Telephone Gas | Dominion Power<br>City of Suffolk – HRSD<br>Fiber – Verizon<br>Virginia Natural Gas |
| Special Feature                              | There is an auditorium that can seat 1,300+                                         |
| Lease Rate                                   | \$7.60 PSF, NNN (±3.90 PSF)                                                         |
| Sales Price                                  | \$7,100,000 (\$179.88 PSF)                                                          |