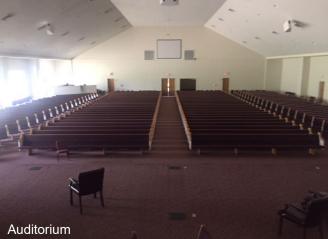

| Specifications                               |                                                                                     |
|----------------------------------------------|-------------------------------------------------------------------------------------|
| Total Size                                   | 39,470 RSF / ±7.5 Acres                                                             |
| Year Built                                   | 2006                                                                                |
| Stories                                      | 1                                                                                   |
| Zoning                                       | RLM                                                                                 |
| Parking                                      | 250 surface spaces (6 per 1,000 SF)                                                 |
| Utilities Electric Water/Sewer Telephone Gas | Dominion Power<br>City of Suffolk – HRSD<br>Fiber – Verizon<br>Virginia Natural Gas |
| Special Feature                              | There is an auditorium that can seat 1,300+                                         |
| Lease Rate                                   | \$7.60 PSF, NNN (±3.90 PSF)                                                         |
| Sales Price                                  | \$7,100,000 (\$179.88 PSF)                                                          |