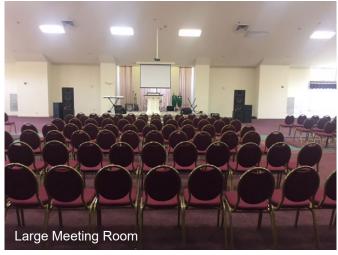

| Specifications                               |                                                                                     |
|----------------------------------------------|-------------------------------------------------------------------------------------|
| Total Size                                   | 39,470 RSF / ±7.5 Acres                                                             |
| Year Built                                   | 2006                                                                                |
| Stories                                      | 1                                                                                   |
| Zoning                                       | RLM                                                                                 |
| Parking                                      | 250 surface spaces (6 per 1,000 SF)                                                 |
| Utilities Electric Water/Sewer Telephone Gas | Dominion Power<br>City of Suffolk – HRSD<br>Fiber – Verizon<br>Virginia Natural Gas |
| Special Feature                              | There is an auditorium that can seat 1,300+                                         |
| Lease Rate                                   | \$7.60 PSF, NNN (±3.90 PSF)                                                         |
| Sales Price                                  | \$7,100,000 (\$179.88 PSF)                                                          |