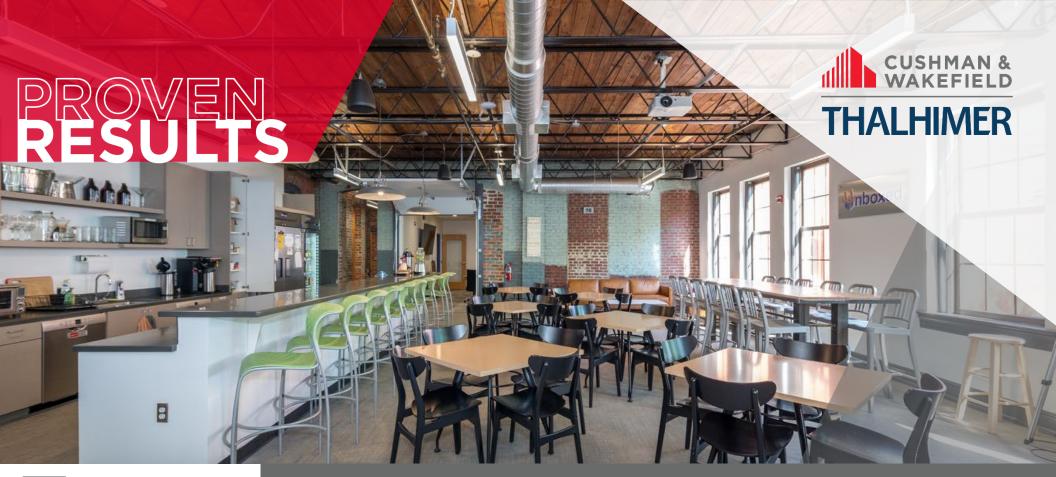

**LOCATION**The Bookbindery
Richmond, VA

REAL ESTATE TYPE
Office

**SQUARE FOOTAGE** 13,675 SF

**GOAL:** Create an office environment reflective of company culture and focus on employee engagement.

**RESULT:** Central location in a historic building, heavily-amenitized suite with a mix of collaboration space, work areas, and individual offices.

LOCATION
The Bookbindery
Richmond, VA

**REAL ESTATE TYPE** Office

**SQUARE FOOTAGE** 13,675 SF

LOCATION 2201 W Broad Street Richmond, VA 23220

**REAL ESTATE TYPE** Office

**SQUARE FOOTAGE** 60,000 SF