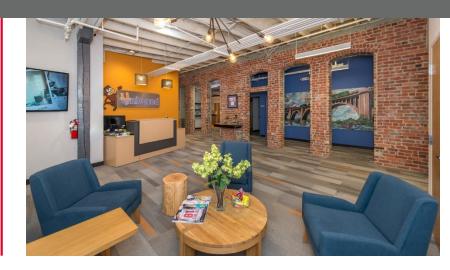

**LOCATION**The Bookbindery
Richmond, VA

REAL ESTATE TYPE
Office

**SQUARE FOOTAGE** 13,675 SF

**GOAL:** Create an office environment reflective of company culture and focus on employee engagement.

**RESULT:** Central location in a historic building, heavily-amenitized suite with a mix of collaboration space, work areas, and individual offices.

LOCATION
The Bookbindery
Richmond, VA

**REAL ESTATE TYPE** Office

**SQUARE FOOTAGE** 13,675 SF

LOCATION 2201 W Broad Street Richmond, VA 23220

**REAL ESTATE TYPE** Office

**SQUARE FOOTAGE** 60,000 SF