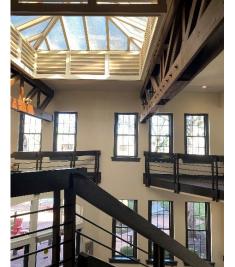

## **PROJECT OVERVIEW**

- · Class A Historic Office Renovation
- Located near Scott's Addition in central Richmond, a vibrant cultural hub packed with loft apartments, restaurants, and breweries
- Walker's paradise proximate to new Pulse bus line, Whole Foods, and Carmax
- 150,000+ SF of new leases within two blocks

## **IMPROVEMENTS & AMENITIES**

- Adjoining 170-Space Multi-Level Covered Parking Deck
- First Class Fitness Center on Site
- New Roof + State-of-the-Art Heating & Cooling System
- Energy Star Certified
- Rooftop Covered Terrace
- Common Area & Lobby Renovations