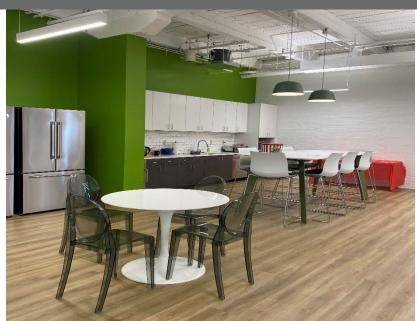

**LOCATION**The Bookbindery
Richmond, VA

REAL ESTATE TYPE
Office

**SQUARE FOOTAGE** 13,675 SF

**GOAL:** Create an office environment reflective of company culture and focus on employee engagement.

**RESULT:** Central location in a historic building, heavily-amenitized suite with a mix of collaboration space, work areas, and individual offices.