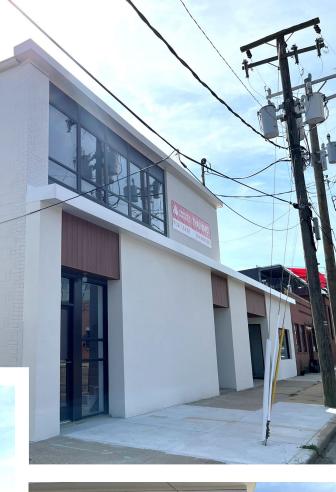

Private off-street parking

## SIGNAGE

Street-level signage at each private entry



#### **FEATURES**

Newly renovated façade

SUITE DETAILS

Private storefront entries for each suite

----

New windows creating abundant natural light

New core restrooms and building systems

3410 W Leigh includes roll-up door 10'+ ceiling heights



#### TIMING

Able to expedite first generation build-out Spec suite available Q2 2024



## 3410 - 3412 W LEIGH FLOOR PLANS

## UP TO 2,109 RSF AVAILABLE



8

### **FLEXIBLE FLOOR PLATES**



ABLE TO EXPEDITE FIRST-GENERATION BUILD OUT SPEC SUITE AVAILABLE



EXCELLENT SCOTT'S ADDITION LOCATION



## **EXTERIOR SIGNAGE OPPORTUNITIES**

#### SUITE 3412 W. LEIGH – SPEC SUITE FINISHES



# INTERIOR PHOTOS







3410 W LEIGH STREE

# EXTERIOR PHOTOS















# SCOTT'S ADDITION ESTABLISHMENTS



## **RESTAURANTS | BREWERIES**

#### **EMPLOYERS**

**ARTS | ENTERTAINMENT** 



# LOCATION OVERVIEW

TOPGOLF

3410 W LEIGH

ARRITER ...

OURTYARD

# Peter Creation Contraction Con

LONGOVEN

- Join Richmond's fastest growing companies Grenova and CarLotz and long-standing employers CarMax and Nasdaq
- Over 997 new apartment units delivered in last two years, with 1,031 planned and under construction
- Vibrant entertainment district with breweries, distilleries, coffee shops and restaurants within walking distance

#### **APARTMENT COMPLEX**

Peter S Chang

#### 1 Belmont on Broad

- 2 The Ella
- 3 Scott's View
- 4 The Preserve
- 5 3600 W Broad
- 6 The Otis

- 7 Osprey Lofts
- 8 Courtyard Lofts
- 9 The Icon
- 10 Symbol Scott's Addition

BRENNERPAS