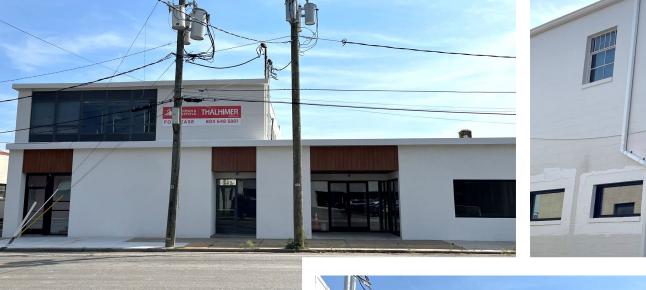

# EXTERIOR PHOTOS

#### **FEATURES**

Newly renovated façade

SUITE DETAILS

Private storefront entries for each suite

----

New windows creating abundant natural light

New core restrooms and building systems

3410 W Leigh includes roll-up door 10'+ ceiling heights