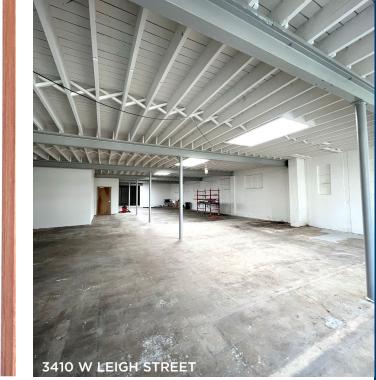

fficient rectangular floorplates



#### PARKING

Private off-street parking

## SIGNAGE

Street-level signage at each private entry



#### **FEATURES**

Newly renovated façade

SUITE DETAILS

Private storefront entries for each suite

----

New windows creating abundant natural light

New core restrooms and building systems

3410 W Leigh includes roll-up door 10'+ ceiling heights



#### TIMING

Able to expedite first generation build-out Spec suite available Q2 2024



## 3410 - 3412 W LEIGH FLOOR PLANS

## UP TO 2,109 RSF AVAILABLE



8

### **FLEXIBLE FLOOR PLATES**



ABLE TO EXPEDITE FIRST-GENERATION BUILD OUT SPEC SUITE AVAILABLE



EXCELLENT SCOTT'S ADDITION LOCATION



## **EXTERIOR SIGNAGE OPPORTUNITIES**

#### SUITE 3412 W. LEIGH – SPEC SUITE FINISHES



# INTERIOR PHOTOS







3410 W LEIGH STREE

# EXTERIOR PHOTOS















# SCOTT'S ADDITION ESTABLISHMENTS



## **RESTAURANTS | BREWERIES**

#### **EMPLOYERS**

**ARTS | ENTERTAINMENT** 



# LOCATION OVERVIEW

TOPGOLF

3410 W LEIGH

ARRITER ...

OURTYARD

# Peter Creation Contraction Con

LONGOVEN

- Join Richmond's fastest growing companies Grenova and CarLotz and long-standing employers CarMax and Nasdaq
- Over 997 new apartment units delivered in last two years, with 1,031 planned and under construction
- Vibrant entertainment district with breweries, distilleries, coffee shops and restaurants within walking distance

#### **APARTMENT COMPLEX**

Peter S Chang

#### 1 Belmont on Broad

- 2 The Ella
- 3 Scott's View
- 4 The Preserve
- 5 3600 W Broad
- 6 The Otis

- 7 Osprey Lofts
- 8 Courtyard Lofts
- 9