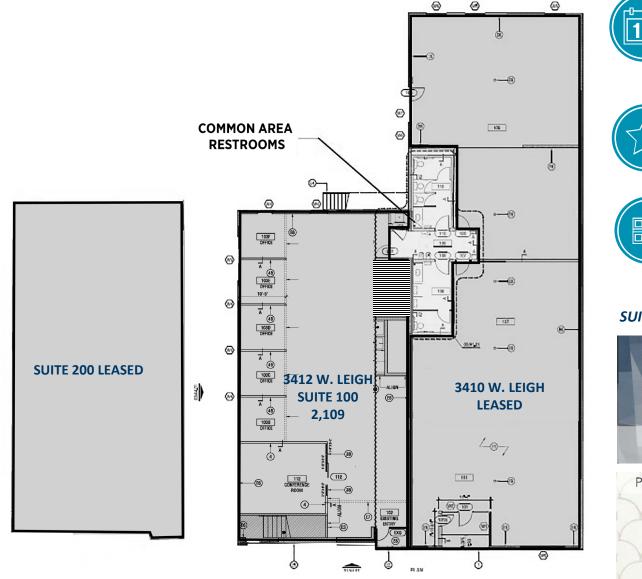

## 3410 - 3412 W LEIGH FLOOR PLANS

## SQUARE FOOTAGE

3412 W Leigh, Suite 100 – 2,109 RSF (*Spec Suite*)

#### **FLOOR PLAN**

Flexible! Efficient rectangular floorplates

#### 3410 W LEIGH