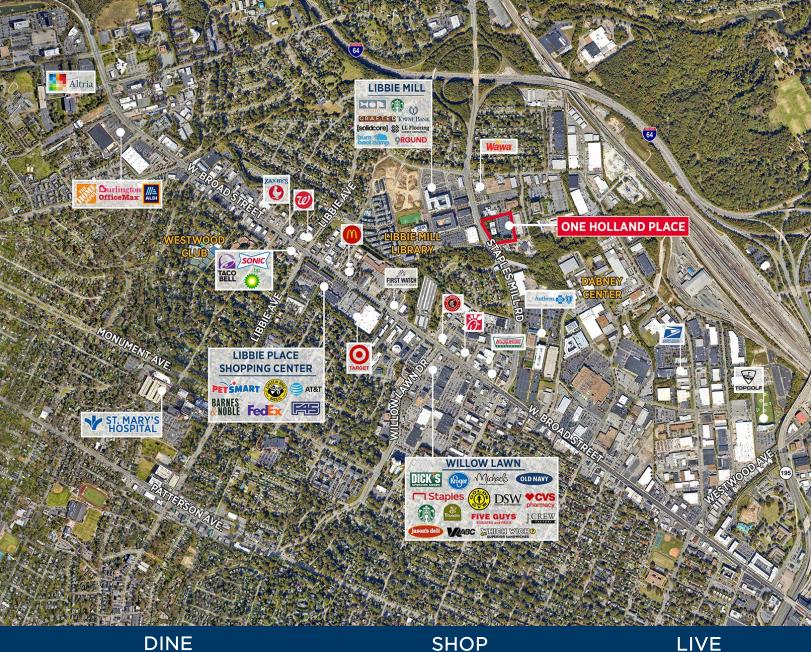

## Live/Work in the center of the RVA region

SHAGBARK

The ideal live/work community puts everything within 15 minutes' travel time. Libbie Mill Midtown is just a short drive from everything RVA has to offer. From Downtown to Short Pump to South of the River. We even have our own GRTC bus stop.