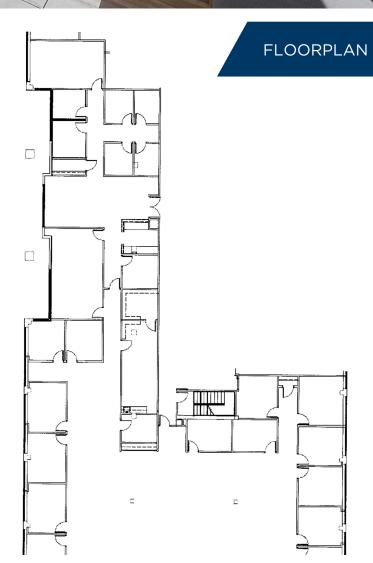

## ONE HOLLAND PLACE 2235 STAPLES MILL ROAD

RICHMOND, VIRGINIA 23230

ONE HOLLAND PLACE

SUBLEASE

444

ELEVATOR LOBBY

9,862 SF AVAILABLE FOR SUBLEASE ON 2ND FLOOR

(î)

ENTRANCE OFF ELEVATOR LOBBY