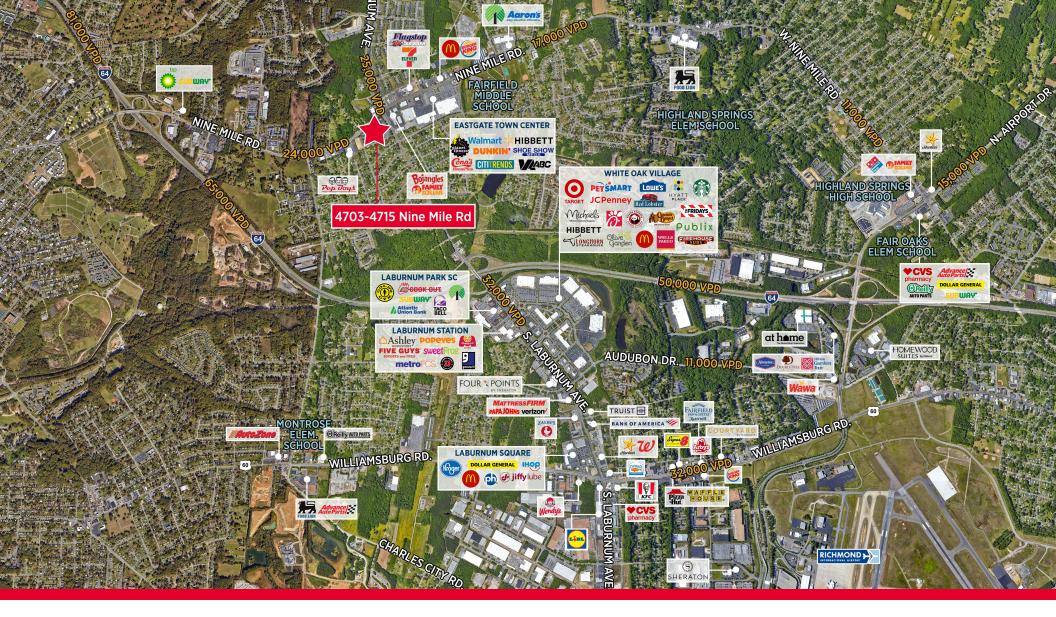

# **PROPERTY OVERVIEW**

# HIGHLIGHTS

### **FEATURES**

- 20,000 100,000 SF AVAILABLE IMMEDIATELY
- Pad sites and anchor opportunities available for lease
- Pad 1 1.22 Acres
- Pad 2 0.91 Acres
- Proposed redevelopment
- Located at the intersection of Laburnum Ave and Nine Mile Rd
- Ease of access to 95
- In close proximity to Richmond International Airport

**24,000** VPD - NINE MILE RD. **25.000** VPD - LABURNUM AVE.

### **NEARBY RETAILERS**

Walmart : Publix HIBBETT DUNKIN' JCPenney FAMILY DOLLAR