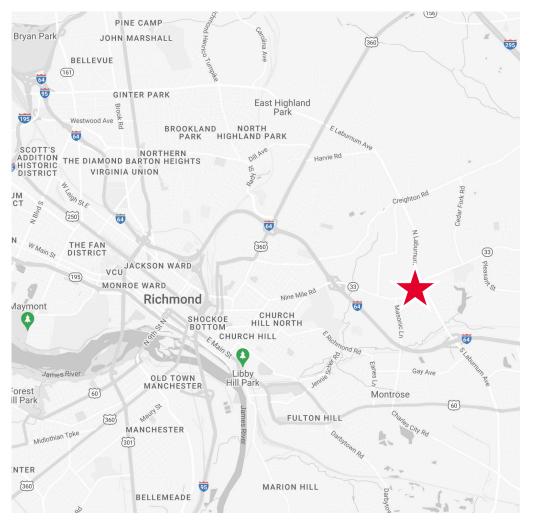

# 4703 - 4715 NINE MILE ROAD



Richmond, VA 23223

#### For Lease / Retail Space

#### **Proposed Redevelopment**



## ANCHOR SPACE AND PADS AVAILABLE FOR LEASE!

Contact Danielle Beckstoffer | Senior Associate | 804 344 7174 | danielle.beckstoffer@thalhimer.com

Annie O'Connor | First Vice President | 804 697 3451 | annie.oconnor@thalhimer.com

Thalhimer Center 11100 W. Broad Street, Glen Allen, VA 23060 *www.thalhimer.com* 

# **PROPERTY OVERVIEW**



# HIGHLIGHTS



### **FEATURES**

- 20,000 100,000 SF AVAILABLE IMMEDIATELY
- Pad sites and anchor opportunities available for lease
- Pad 1 1.22 Acres
- Pad 2 0.91 Acres
- Proposed redevelopment
- Located at the intersection of Laburnum Ave and Nine Mile Rd
- Ease of access to 95
- In close proximity to Richmond International Airport



**24,000** VPD - NINE MILE RD. **25.000** VPD - LABURNUM AVE.

### **NEARBY RETAILERS**

Walmart : Publix HIBBETT DUNKIN' JCPenney FAMILY DOLLAR

#### DEMOGRAPHICS

|  |                          | 1 MILE   | 2 MILES  | 3 MILES  | 5 MILES  |
|--|--------------------------|----------|----------|----------|----------|
|  | Population               | 6,572    | 32,883   | 75,274   | 181,512  |
|  | Households               | 2,717    | 13,548   | 31,993   |