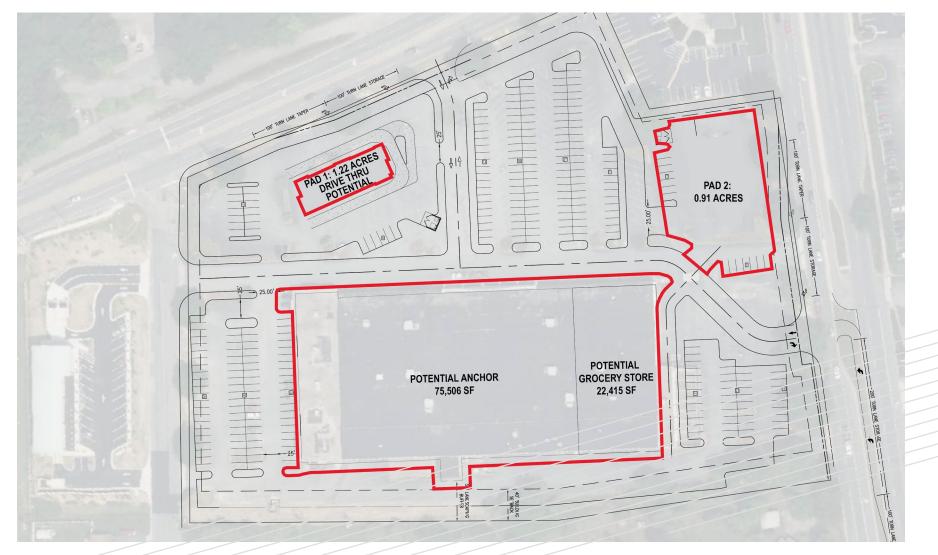

### **CENTER SITE PLAN & ELEVATION**

**PROPOSED FRONT ELEVATION** 

Danielle Beckstoffer Senior Associate 804 344 7174 danielle.beckstoffer@thalhimer.com

Annie O'Connor First Vice President 804 697 3451 annie.oconnor@thalhimer.com

### **FEATURES**

- 20,000 100,000 SF AVAILABLE IMMEDIATELY
- Pad sites and anchor opportunities available for lease
- Pad 1 1.22 Acres
- Pad 2 0.91 Acres
- Proposed redevelopment
- Located at the intersection of Laburnum Ave and Nine Mile Rd
- Ease of access to 95
- In close proximity to Richmond International Airport