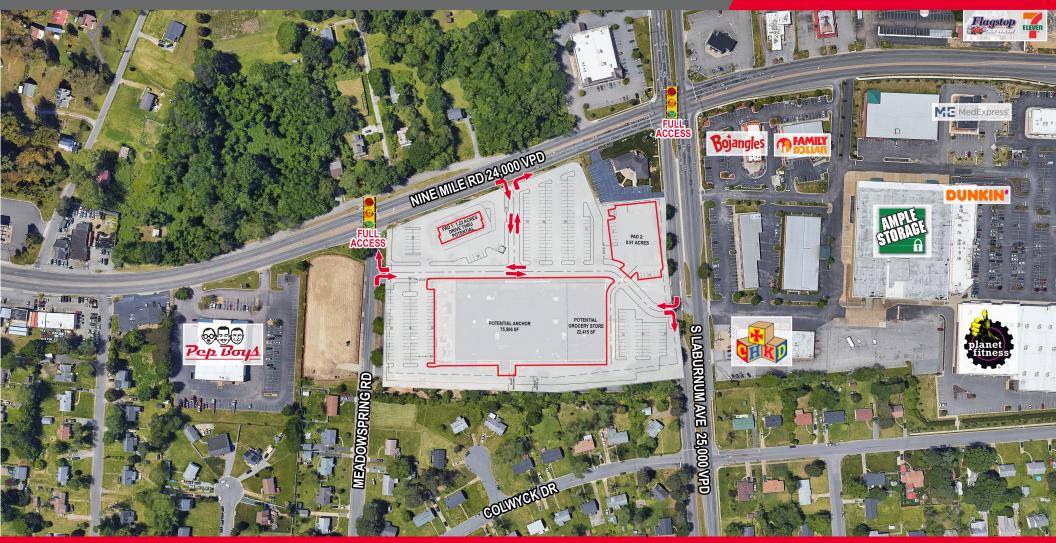

# **PROPERTY OVERVIEW**

# HIGHLIGHTS

### **FEATURES**

- 20,000 100,000 SF AVAILABLE IMMEDIATELY
- Pad sites and anchor opportunities available for lease
- Pad 1 1.22 Acres
- Pad 2 0.91 Acres
- Proposed redevelopment
- Located at the intersection of Laburnum Ave and Nine Mile Rd
- Ease of access to 95
- In close proximity to Richmond International Airport

**24,000** VPD - NINE MILE RD. **25.000** VPD - LABURNUM AVE.

### **NEARBY RETAILERS**

Walmart : Publix HIBBETT DUNKIN' JCPenney FAMILY DOLLAR