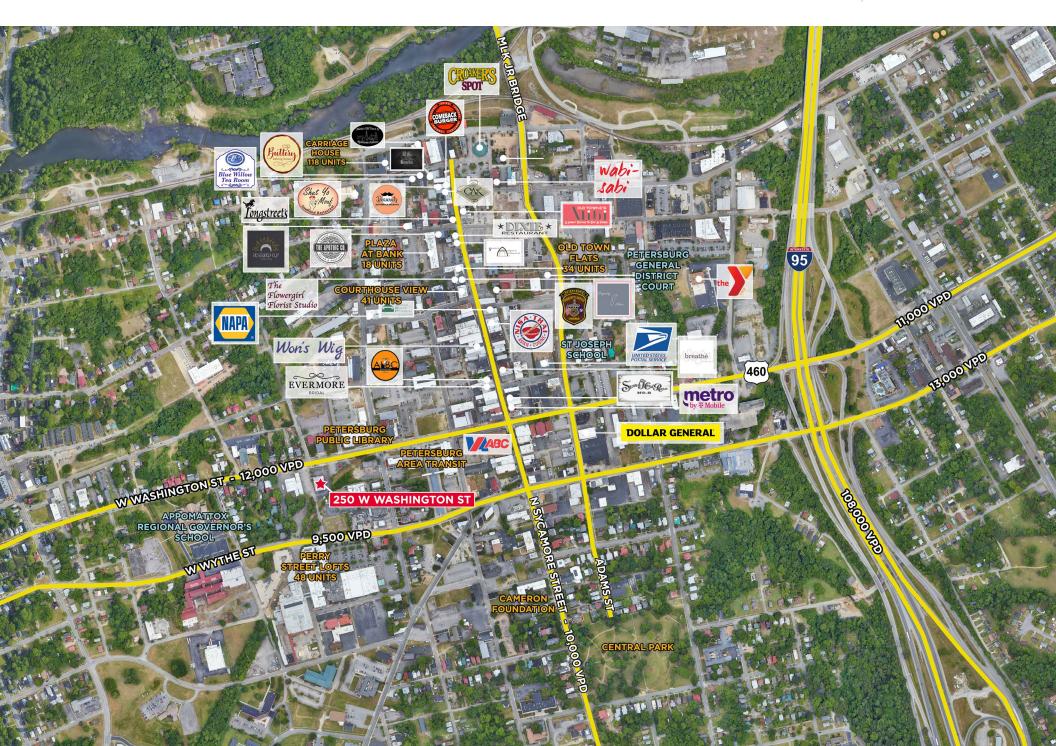

## **FEATURES**

- 7,456 SF Available
- Freestanding Building
- On-Site Parking
- Adjacent to
  - Star Lofts
  - Perry Street Lofts
  - Petersburg Public Library
- Pylon Sign

## **HIGHLIGHTS**

| DEMOGRAPHICS              |          |          |          |
|---------------------------|----------|----------|----------|
|                           | 1 MILE   | 3 MILES  | 5 MILES  |
| Population                | 10,661   | 48,986   | 84,991   |
| Average HH Income         | \$53,329 | \$65,152 | \$73,959 |
| <b>Daytime Population</b> | 13,689   | 51,369   | 91,477   |