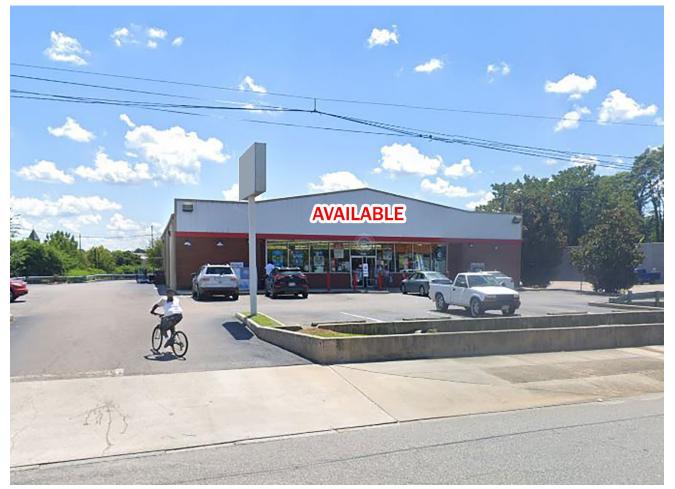

## **250 W Washington St**

CUSHMAN & THALHIMER

Petersburg, Virginia 23803

**RETAIL FOR LEASE** For Lease | Retail | Freestanding W WASHINGTON ST - 12,000 VPD 250 W WASHINGTON ST

## **FEATURES**

- 7,456 SF Available
- Freestanding Building
- On-Site Parking
- Adjacent to
  - Star Lofts
  - Perry Street Lofts
  - Petersburg Public Library
- Pylon Sign