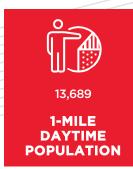

## **HIGHLIGHTS**

| DEMOGRAPHICS              |          |          |          |
|---------------------------|----------|----------|----------|
|                           | 1 MILE   | 3 MILES  | 5 MILES  |
| Population                | 10,661   | 48,986   | 84,991   |
| Average HH Income         | \$53,329 | \$65,152 | \$73,959 |
| <b>Daytime Population</b> | 13,689   | 51,369   | 91,477   |