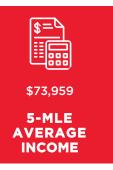

## **HIGHLIGHTS**

| DEMOGRAPHICS              |          |          |          |
|---------------------------|----------|----------|----------|
|                           | 1 MILE   | 3 MILES  | 5 MILES  |
| Population                | 10,661   | 48,986   | 84,991   |
| Average HH Income         | \$53,329 | \$65,152 | \$73,959 |
| <b>Daytime Population</b> | 13,689   | 51,369   | 91,477   |