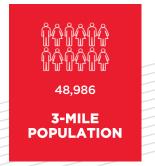

## **HIGHLIGHTS**

| DEMOGRAPHICS              |          |          |          |
|---------------------------|----------|----------|----------|
|                           | 1 MILE   | 3 MILES  | 5 MILES  |
| Population                | 10,661   | 48,986   | 84,991   |
| Average HH Income         | \$53,329 | \$65,152 | \$73,959 |
| <b>Daytime Population</b> | 13,689   | 51,369   | 91,477   |