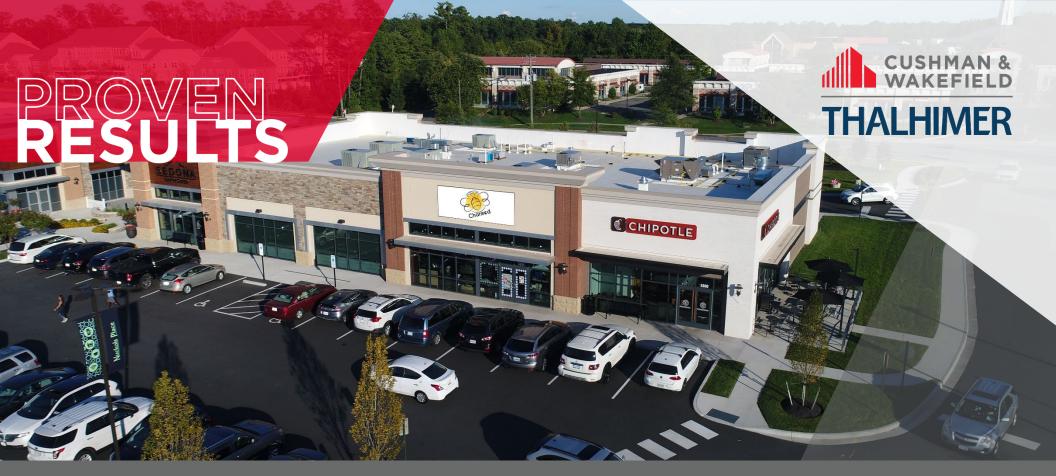

#### **KEY TENANTS**

- Publix (1st VA Location): 54,191 SF Grocery Anchor
- Restaurants Include: Sedona Taphouse, MOD Pizza, Chipotle, Panera, Starbucks
- Fitness: Club Pilates
- Health & Wellness: Vivo Infusion, Saffron Nail Lounge, Lee Nails & Spa, Hair Cuttery
- Home & Apparel: Bee Charmed