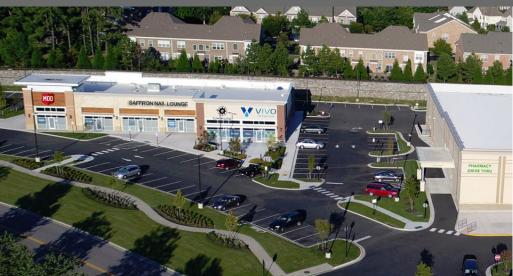

#### **KEY TENANTS**

- Publix (1st VA Location): 54,191 SF Grocery Anchor
- Restaurants Include: Sedona Taphouse, MOD Pizza, Chipotle, Panera, Starbucks
- Fitness: Club Pilates
- Health & Wellness: Vivo Infusion, Saffron Nail Lounge, Lee Nails & Spa, Hair Cuttery
- Home & Apparel: Bee Charmed