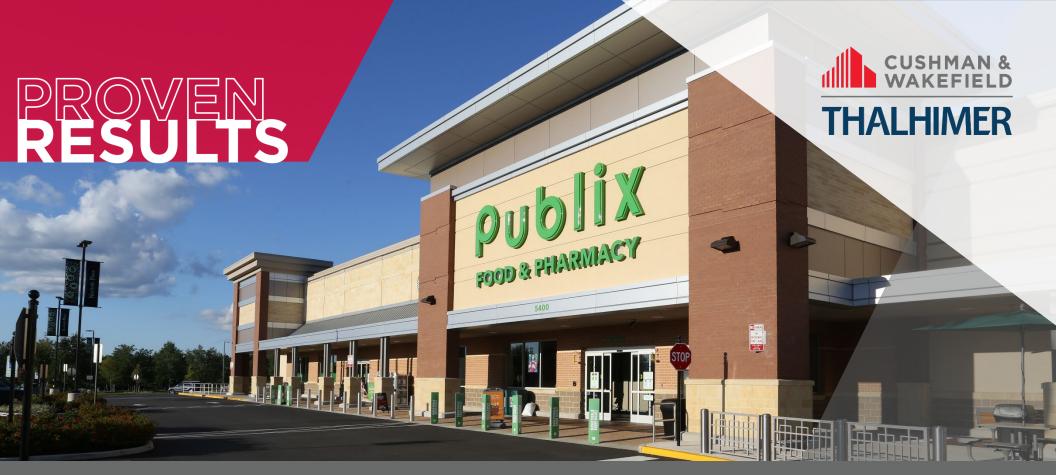

### **NUCKOLS PLACE** PROJECT OVERVIEW

- Newly Developed Neighborhood Center Completed in 2017
- Located Near High Income Twin Hickory & Wyndham Neighborhoods
- Adjacent to Short Pump & Innsbrook Areas
- Leasing Assignment Awarded in 2015
- 78% Preleased Prior to Completion of Construction
- · Home to First Publix Location in Virginia

#### **KEY TENANTS**

- Publix (1st VA Location): 54,191 SF Grocery Anchor
- Restaurants Include: Sedona Taphouse, MOD Pizza, Chipotle, Panera, Starbucks
- Fitness: Club Pilates
- Health & Wellness: Vivo Infusion, Saffron Nail Lounge, Lee Nails & Spa, Hair Cuttery
- Home & Apparel: Bee Charmed