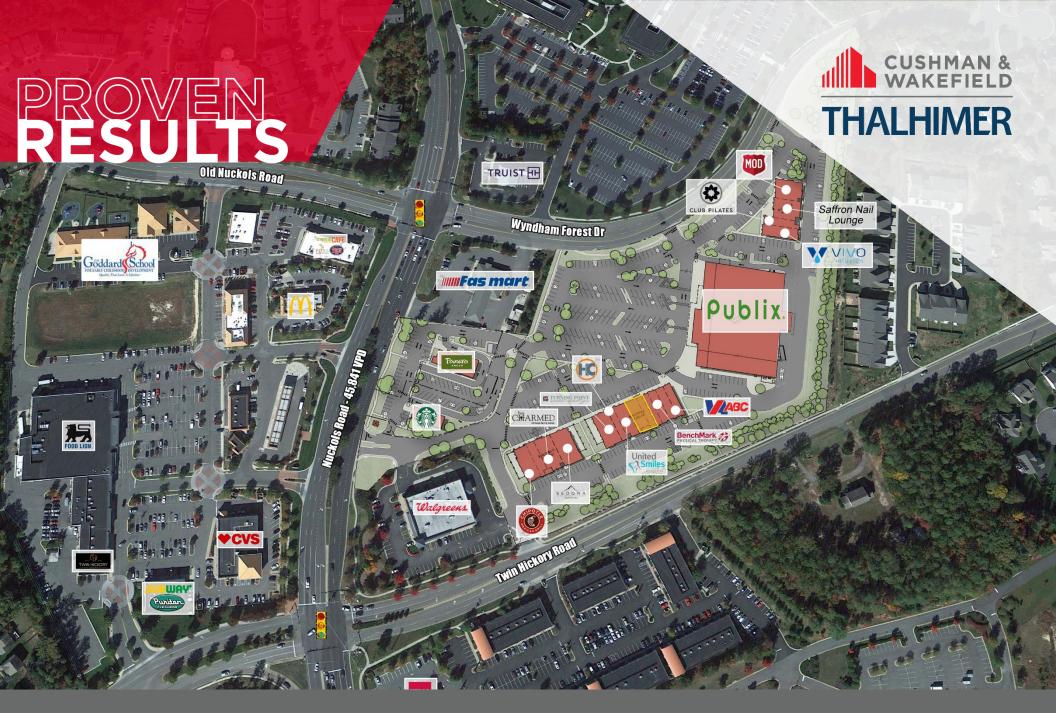

### **NUCKOLS PLACE** PROJECT OVERVIEW

- Newly Developed Neighborhood Center Completed in 2017
- Located Near High Income Twin Hickory & Wyndham Neighborhoods
- Adjacent to Short Pump & Innsbrook Areas
- Leasing Assignment Awarded in 2015
- 78% Preleased Prior to Completion of Construction
- · Home to First Publix Location in Virginia

#### **KEY TENANTS**

- Publix (1st VA Location): 54,191 SF Grocery Anchor
- Restaurants Include: Sedona Taphouse, MOD Pizza, Chipotle, Panera, Starbucks
- Fitness: Club Pilates
- Health & Wellness: Vivo Infusion, Saffron Nail Lounge, Lee Nails & Spa, Hair Cuttery
- Home & Apparel: Bee Charmed

# LOCATION Wyndham Forest Drive Glen Allen, VA 23059

REAL ESTATE TYPE
Retail Neighborhood Center

**SQUARE FOOTAGE** 100,400+ SF Retail