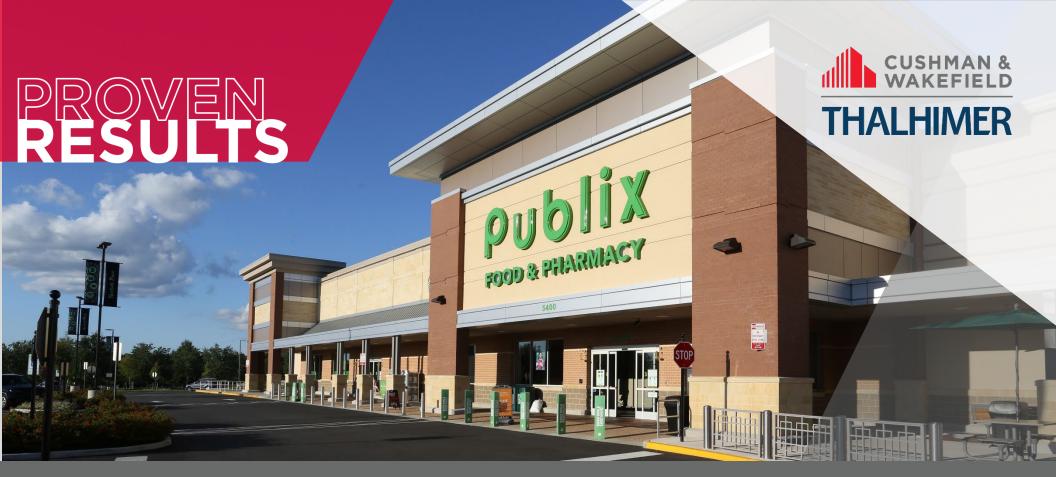

#### **KEY TENANTS**

- Publix (1st VA Location): 54,191 SF Grocery Anchor
- Restaurants Include: Sedona Taphouse, MOD Pizza, Chipotle, Panera, Starbucks
- Fitness: Club Pilates
- Health & Wellness: Vivo Infusion, Saffron Nail Lounge, Lee Nails & Spa, Hair Cuttery
- Home & Apparel: Bee Charmed