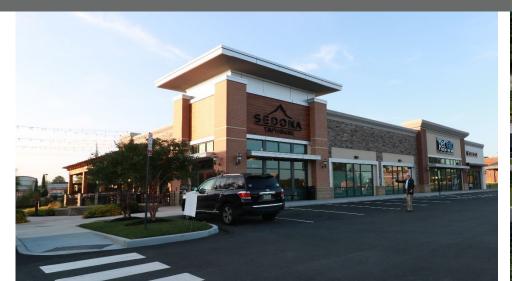

#### **KEY TENANTS**

- Publix (1st VA Location): 54,191 SF Grocery Anchor
- Restaurants Include: Sedona Taphouse, MOD Pizza, Chipotle, Panera, Starbucks
- Fitness: Club Pilates
- Health & Wellness: Vivo Infusion, Saffron Nail Lounge, Lee Nails & Spa, Hair Cuttery
- Home & Apparel: Bee Charmed