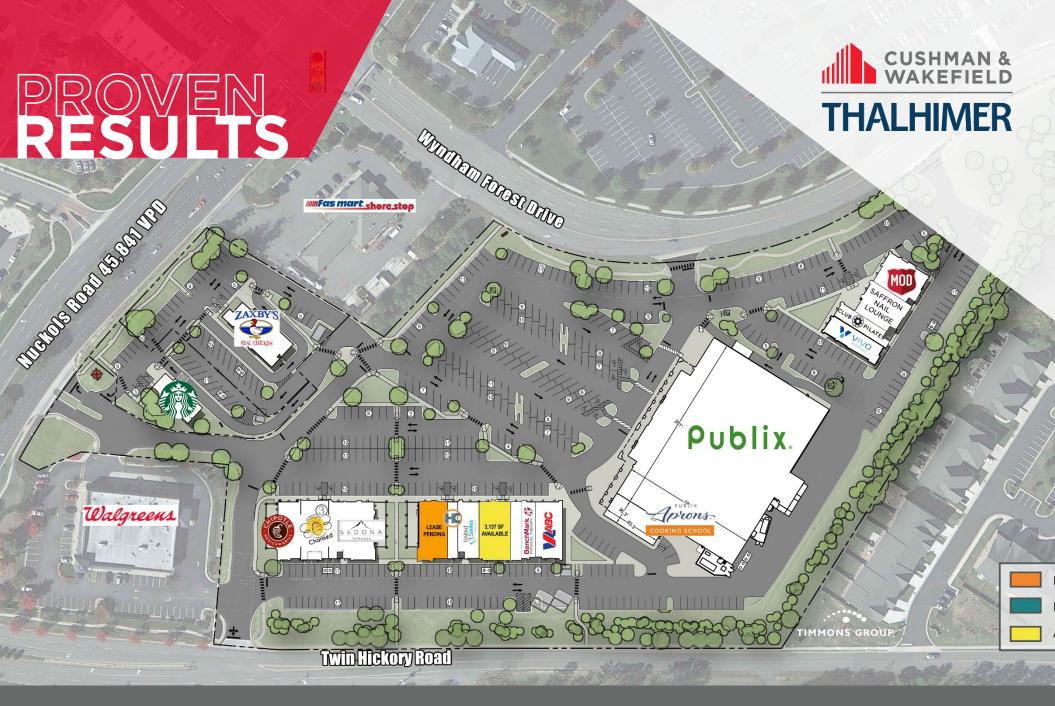

## **PROJECT OVERVIEW**

- Newly Developed Neighborhood Center Completed in 2017
- Located Near High Income Twin Hickory & Wyndham Neighborhoods
- · Adjacent to Short Pump & Innsbrook Areas
- Leasing Assignment Awarded in 2015
- 78% Preleased Prior to Completion of Construction
- · Home to First Publix Location in Virginia

## **KEY TENANTS**

- Publix (1st VA Location): 54,191 SF Grocery Anchor
- Restaurants Include: Sedona Taphouse, MOD Pizza, Chipotle, Zaxby's, Starbucks
- Fitness: Club Pilates
- Health & Wellness: Vivo Infusion, Saffron Nail Lounge, Lee Nails & Spa, Hair Cuttery
- Home & Apparel: Bee Charmed

## LOCATION Wyndham Forest Drive Glen Allen, VA 23059

REAL ESTATE TYPE
Retail Neighborhood Center

**SQUARE FOOTAGE** 100,400+ SF Retail

LOCATION
Wyndham Forest Drive
Glen Allen, VA 23059

REAL ESTATE TYPE
Retail Neighborhood Center

**SQUARE FOOTAGE** 100,400+ SF Retail