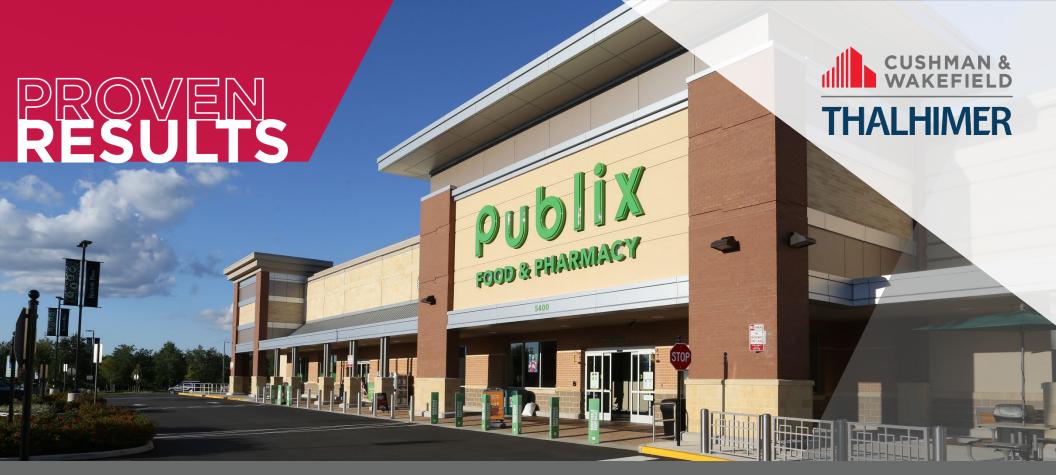

## **PROJECT OVERVIEW**

- Newly Developed Neighborhood Center Completed in 2017
- Located Near High Income Twin Hickory & Wyndham Neighborhoods
- · Adjacent to Short Pump & Innsbrook Areas
- Leasing Assignment Awarded in 2015
- 78% Preleased Prior to Completion of Construction
- · Home to First Publix Location in Virginia

## **KEY TENANTS**

- Publix (1st VA Location): 54,191 SF Grocery Anchor
- Restaurants Include: Sedona Taphouse, MOD Pizza, Chipotle, Zaxby's, Starbucks
- Fitness: Club Pilates
- Health & Wellness: Vivo Infusion, Saffron Nail Lounge, Lee Nails & Spa, Hair Cuttery
- Home & Apparel: Bee Charmed