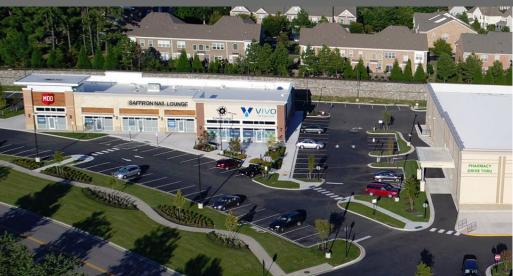

## **KEY TENANTS**

- Publix (1st VA Location): 54,191 SF Grocery Anchor
- Restaurants Include: Sedona Taphouse, MOD Pizza, Chipotle, Zaxby's, Starbucks
- Fitness: Club Pilates
- Health & Wellness: Vivo Infusion, Saffron Nail Lounge, Lee Nails & Spa, Hair Cuttery
- Home & Apparel: Bee Charmed