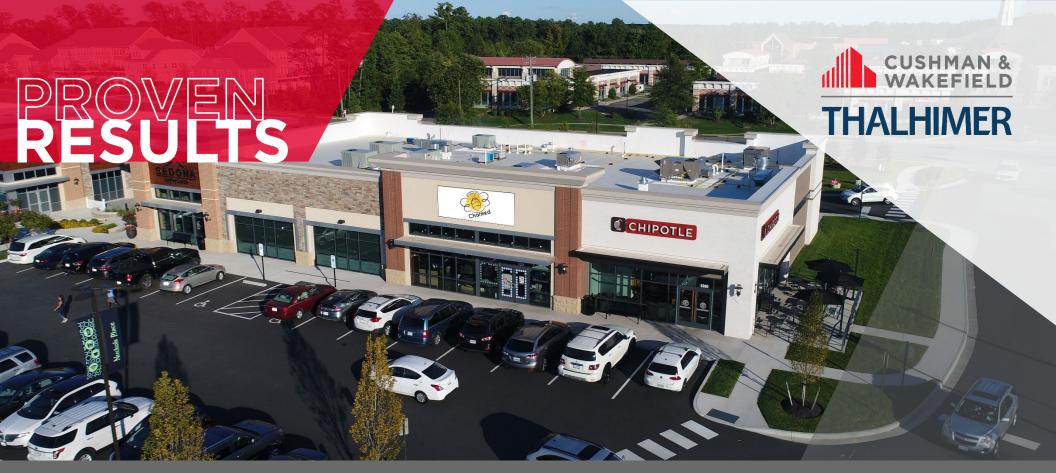

## **KEY TENANTS**

- Publix (1st VA Location): 54,191 SF Grocery Anchor
- Restaurants Include: Sedona Taphouse, MOD Pizza, Chipotle, Zaxby's, Starbucks
- Fitness: Club Pilates
- Health & Wellness: Vivo Infusion, Saffron Nail Lounge, Lee Nails & Spa, Hair Cuttery
- Home & Apparel: Bee Charmed