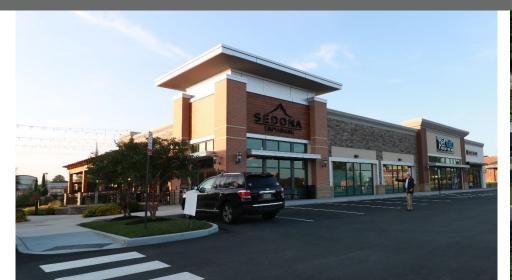

## **KEY TENANTS**

- Publix (1st VA Location): 54,191 SF Grocery Anchor
- Restaurants Include: Sedona Taphouse, MOD Pizza, Chipotle, Zaxby's, Starbucks
- Fitness: Club Pilates
- Health & Wellness: Vivo Infusion, Saffron Nail Lounge, Lee Nails & Spa, Hair Cuttery
- Home & Apparel: Bee Charmed