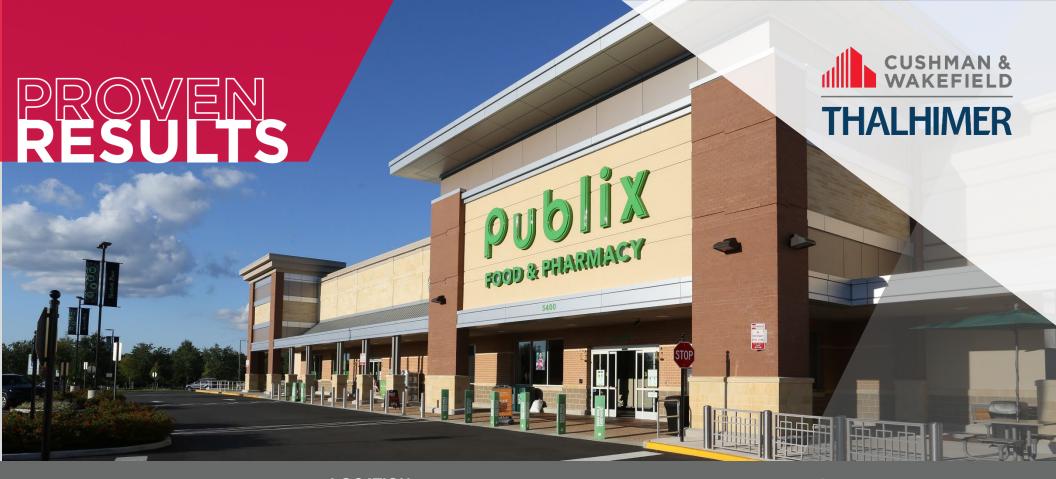

## **KEY TENANTS**

- Publix (1st VA Location): 54,191 SF Grocery Anchor
- Restaurants Include: Sedona Taphouse, MOD Pizza, Chipotle, Zaxby's, Starbucks
- Fitness: Club Pilates
- Health & Wellness: Vivo Infusion, Saffron Nail Lounge, Lee Nails & Spa, Hair Cuttery
- Home & Apparel: Bee Charmed

## LOCATION Wyndham Forest Drive Glen Allen, VA 23059

REAL ESTATE TYPE
Retail Neighborhood Center

**SQUARE FOOTAGE** 100,400+ SF Retail

LOCATION
Wyndham Forest Drive
Glen Allen, VA 23059

REAL ESTATE TYPE
Retail Neighborhood Center

**SQUARE FOOTAGE** 100,400+ SF Retail