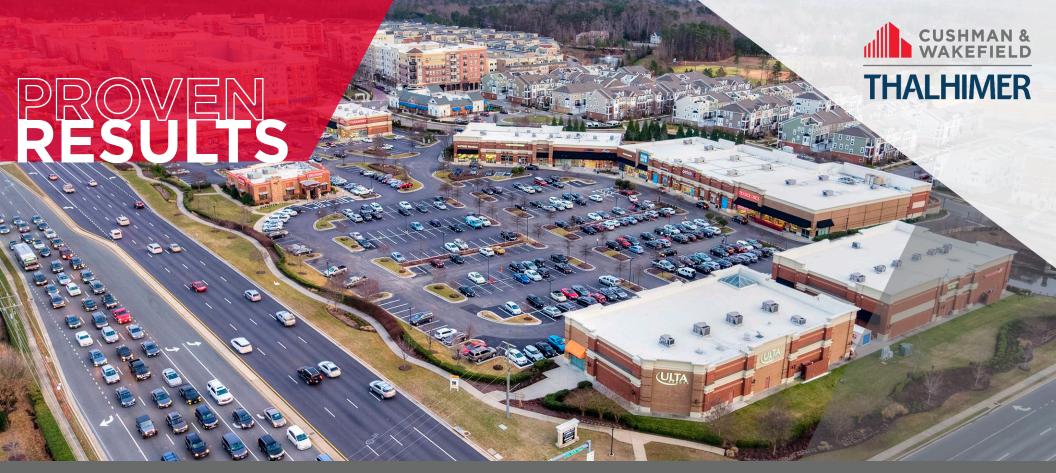

## SHORT PUMP STATION PROJECT OVERVIEW

- Premier Grocery-Anchored Asset in the Short Pump Market
- Highly Visible West Broad Corridor + 77,000 Vehicles Per Day
- Complementary Tenant Mix of Health, Home & Restaurants
- Leasing & Property Management Assignment Awarded in 2021
- Current Occupancy at 97% with 19,700+ SF New Leases & Renewals Since Listing Start

REAL ESTATE TYPE
Retail Neighborhood Center

**SQUARE FOOTAGE** 86,689 SF Retail

**SQUARE FOOTAGE** 86,689 SF Retail