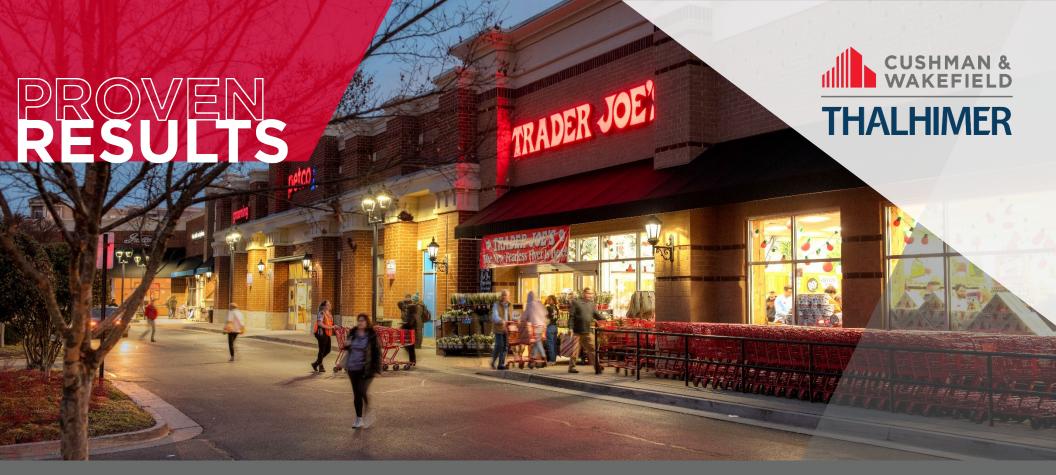

## **KEY TENANTS**

- Trader Joe's: 12,465 SF Grocery Anchor
- · Anchors: Ulta, Petco
- Restaurants Include: Longhorn Steakhouse, Chop't, Jimmy John's, Sweet Frog, Playa Bowls
- Health & Fitness: StretchLab, The Joint
- Beauty & Gifts: Buff City Soap, Gearheart's Fine Chocolates
- Home & Apparel: Mattress Warehouse, Five Below, New Balance