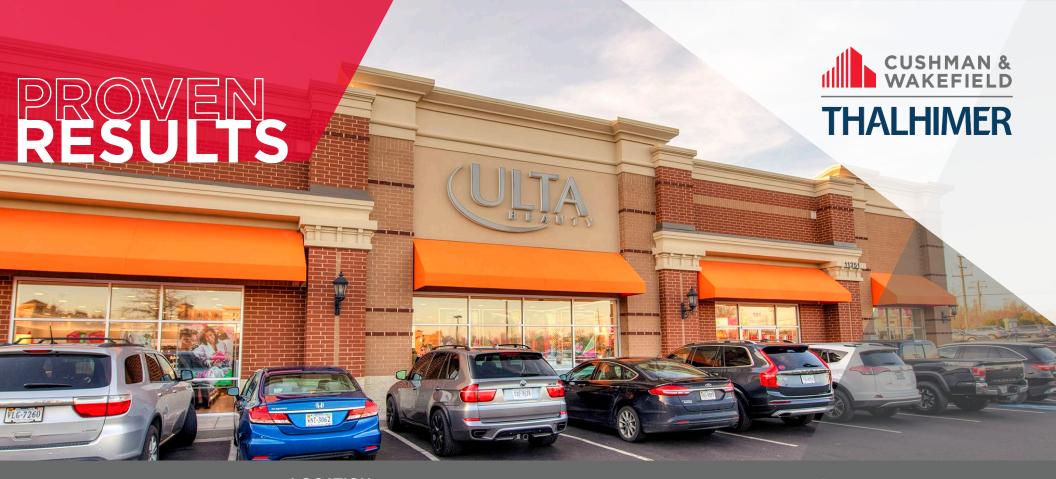

## SHORT PUMP STATION PROJECT OVERVIEW

- Premier Grocery-Anchored Asset in the Short Pump Market
- Highly Visible West Broad Corridor + 77,000 Vehicles Per Day
- Complementary Tenant Mix of Health, Home & Restaurants
- Leasing & Property Management Assignment Awarded in 2021
- Current Occupancy at 97% with 19,700+ SF New Leases & Renewals Since Listing Start

## **KEY TENANTS**

- Trader Joe's: 12,465 SF Grocery Anchor
- · Anchors: Ulta, Petco
- Restaurants Include: Longhorn Steakhouse, Chop't, Jimmy John's, Sweet Frog, Playa Bowls
- Health & Fitness: StretchLab, The Joint
- Beauty & Gifts: Buff City Soap, Gearheart's Fine Chocolates
- Home & Apparel: Mattress Warehouse, Five Below, New Balance