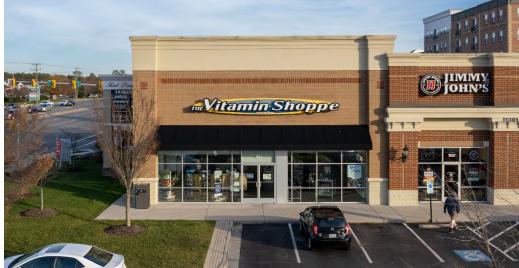

## **KEY TENANTS**

- Trader Joe's: 12,465 SF Grocery Anchor
- · Anchors: Ulta, Petco
- Restaurants Include: Longhorn Steakhouse, Chop't, Jimmy John's, Sweet Frog, Playa Bowls
- Health & Fitness: StretchLab, The Joint
- Beauty & Gifts: Buff City Soap, Gearheart's Fine Chocolates
- Home & Apparel: Mattress Warehouse, Five Below, New Balance