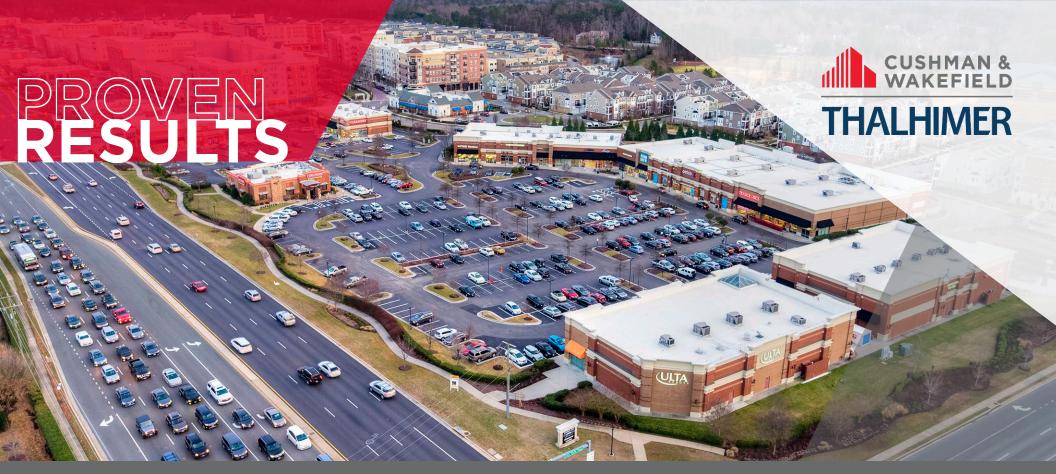

## SHORT PUMP STATION PROJECT OVERVIEW

- Premier Grocery-Anchored Asset in the Short Pump Market
- Highly Visible West Broad Corridor + 77,000 Vehicles Per Day
- Complementary Tenant Mix of Health, Home & Restaurants
- Leasing & Property Management Assignment Awarded in 2021
- Current Occupancy at 97% with 19,700+ SF New Leases & Renewals Since Listing Start

## **KEY TENANTS**

- Trader Joe's: 12,465 SF Grocery Anchor
- · Anchors: Ulta, Petco
- Restaurants Include: Longhorn Steakhouse, Chop't, Jimmy John's, Sweet Frog, Playa Bowls
- Health & Fitness: StretchLab, The Joint
- Beauty & Gifts: Buff City Soap, Gearheart's Fine Chocolates
- Home & Apparel: Mattress Warehouse, Five Below, New Balance

REAL ESTATE TYPE
Retail Neighborhood Center

**SQUARE FOOTAGE** 86,689 SF Retail

**SQUARE FOOTAGE** 86,689 SF Retail