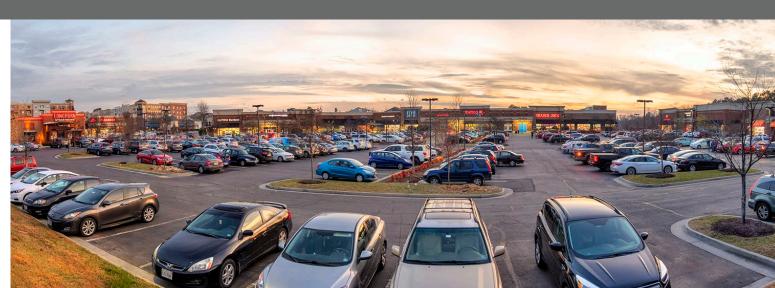

## SHORT PUMP STATION PROJECT OVERVIEW

- Premier Grocery-Anchored Asset in the Short Pump Market
- Highly Visible West Broad Corridor + 77,000 Vehicles Per Day
- Complementary Tenant Mix of Health, Home & Restaurants
- Leasing & Property Management Assignment Awarded in 2021
- Current Occupancy at 97% with 19,700+ SF New Leases & Renewals Since Listing Start

## **KEY TENANTS**

- Trader Joe's: 12,465 SF Grocery Anchor
- · Anchors: Ulta, Petco
- Restaurants Include: Longhorn Steakhouse, Chop't, Jimmy John's, Sweet Frog, Playa Bowls
- Health & Fitness: StretchLab, The Joint
- Beauty & Gifts: Buff City Soap, Gearheart's Fine Chocolates
- Home & Apparel: Mattress Warehouse, Five Below, New Balance

REAL ESTATE TYPE
Retail Neighborhood Center

**SQUARE FOOTAGE** 86,689 SF Retail

**SQUARE FOOTAGE** 86,689 SF Retail