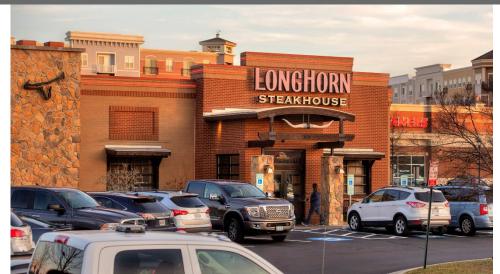

## **KEY TENANTS**

- Trader Joe's: 12,465 SF Grocery Anchor
- · Anchors: Ulta, Petco
- Restaurants Include: Longhorn Steakhouse, Chop't, Jimmy John's, Sweet Frog, Playa Bowls
- Health & Fitness: StretchLab, The Joint
- Beauty & Gifts: Buff City Soap, Gearheart's Fine Chocolates
- Home & Apparel: Mattress Warehouse, Five Below, New Balance