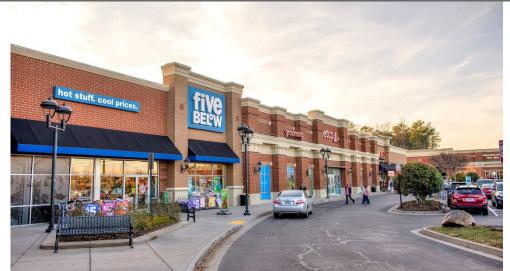

## **KEY TENANTS**

- Trader Joe's: 12,465 SF Grocery Anchor
- · Anchors: Ulta, Petco
- Restaurants Include: Longhorn Steakhouse, Chop't, Jimmy John's, Sweet Frog, Playa Bowls
- Health & Fitness: StretchLab, The Joint
- Beauty & Gifts: Buff City Soap, Gearheart's Fine Chocolates
- Home & Apparel: Mattress Warehouse, Five Below, New Balance