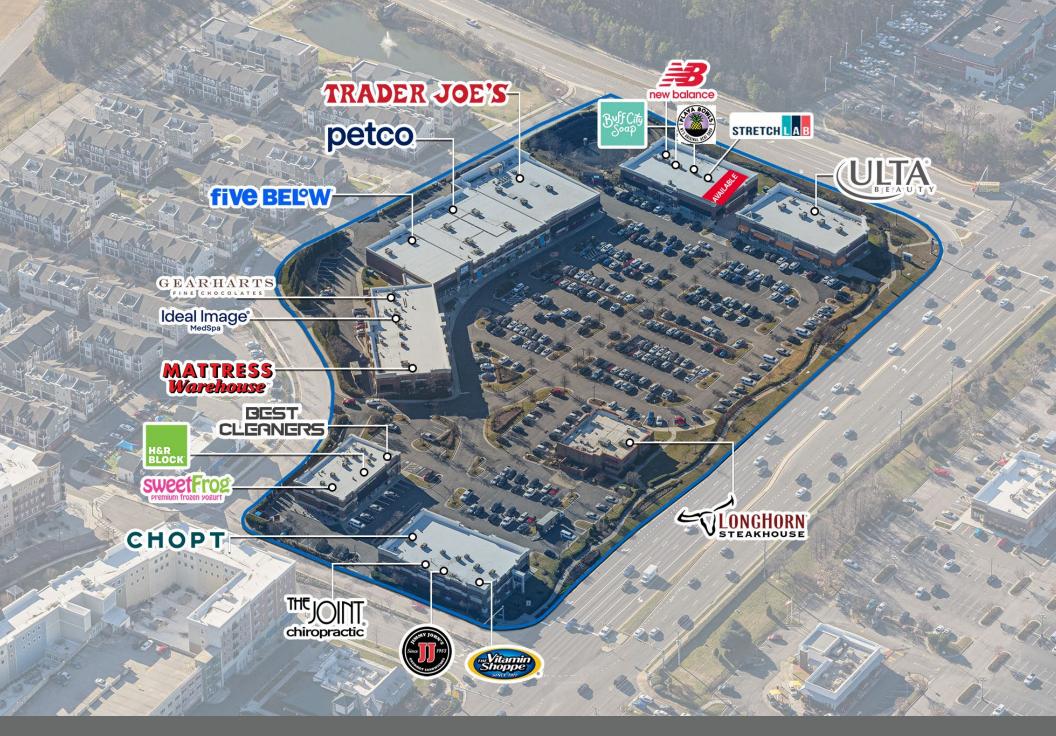

## **KEY TENANTS**

- Trader Joe's: 12,465 SF Grocery Anchor
- · Anchors: Ulta, Petco
- Restaurants Include: Longhorn Steakhouse, Chop't, Jimmy John's, Sweet Frog, Playa Bowls
- Health & Fitness: StretchLab, The Joint
- Beauty & Gifts: Buff City Soap, Gearheart's Fine Chocolates
- Home & Apparel: Mattress Warehouse, Five Below, New Balance

REAL ESTATE TYPE
Retail Neighborhood Center

**SQUARE FOOTAGE** 86,689 SF Retail

**SQUARE FOOTAGE** 86,689 SF Retail