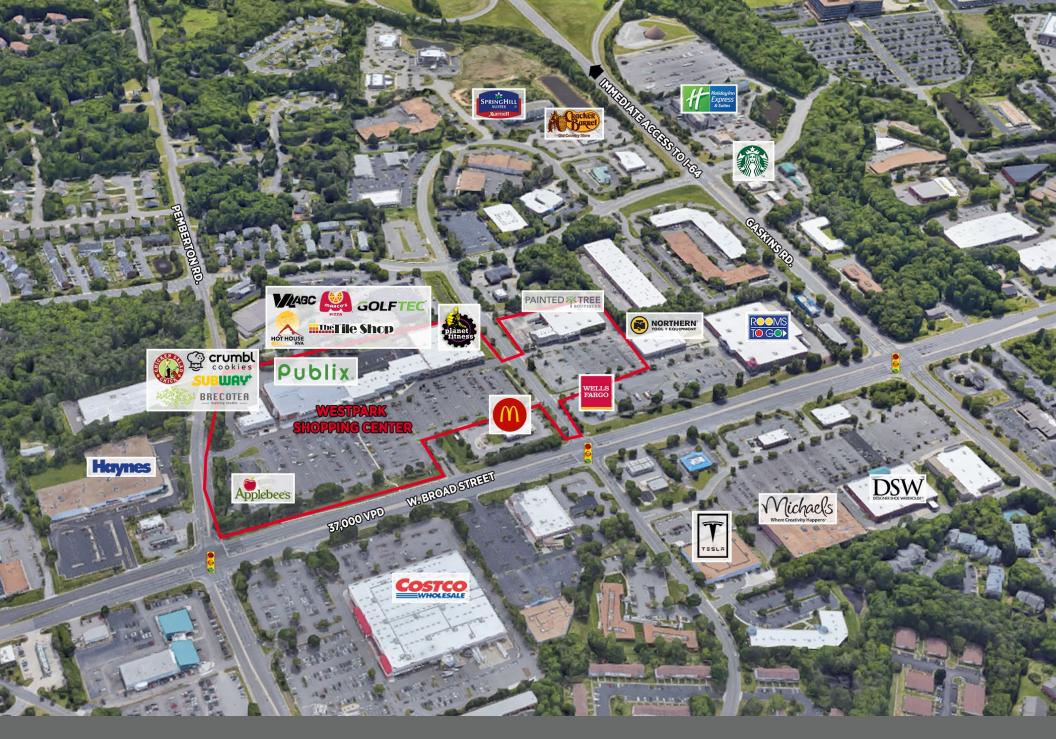

## WESTPARK SHOPPING CENTER OVERVIEW

- Premier Grocery-Anchored Asset in the Henrico's West End Market
- Highly Visible West Broad Corridor + 37,000 Vehicles Per Day
- Complementary Tenant Mix of Health, Home & Restaurants
- Leasing Assignment Awarded in 2010
- Occupancy Increased from 60% to 100% Since Listing Start

## **KEY TENANTS**

- Grocery Anchor: Publix
- Restaurants Include: Chicken Salad Chick, Brecotea, Marco's Pizza, Crumbl Cookies, Neuvo Mexico
- Health & Fitness: Planet Fitness, Hot House Yoga, Golftec
- Home & Apparel: Painted Tree, Plato's Closet