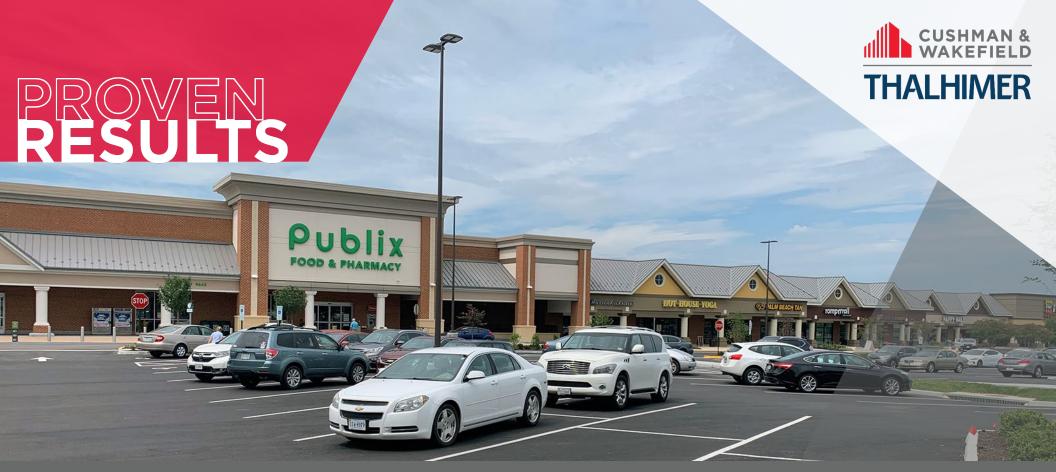

CLIENT InvenTrust Properties

**LOCATION** 9645 W Broad Street Glen Allen, VA 23060

**REAL ESTATE TYPE** Retail Community Center

SQUARE FOOTAGE 176,973 SF Retail

## WESTPARK SHOPPING CENTER OVERVIEW

- Premier Grocery-Anchored Asset in the Henrico's West End Market
- Highly Visible West Broad Corridor + 37,000 Vehicles Per Day
- Complementary Tenant Mix of Health, Home & Restaurants
- Leasing Assignment Awarded in 2010
- Occupancy Increased from 60% to 100% Since Listing Start

## **KEY TENANTS**

- Grocery Anchor: Publix
- Restaurants Include: Chicken Salad Chick, Brecotea, Marco's Pizza, Crumbl Cookies, Neuvo Mexico
- Health & Fitness: Planet Fitness, Hot House Yoga, Golftec
- Home & Apparel: Painted Tree, Plato's Closet