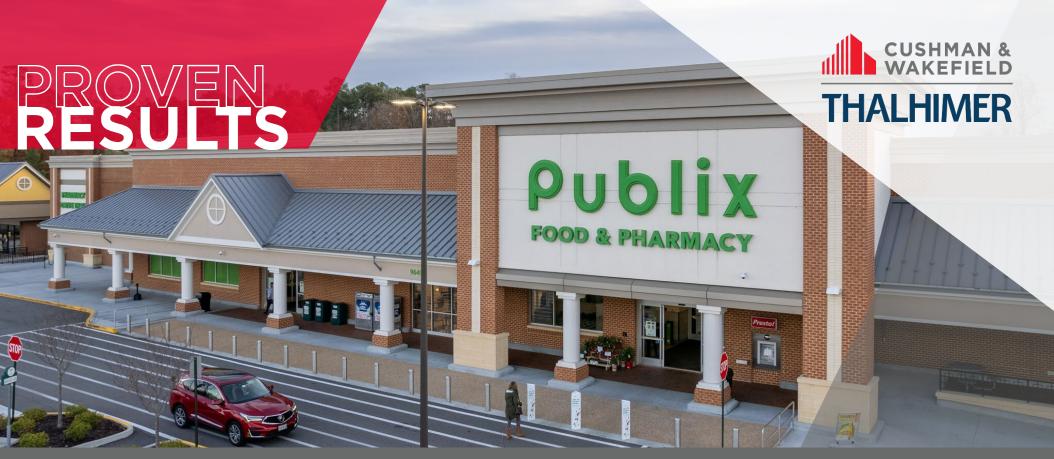

**CLIENT** InvenTrust Properties

LOCATION 9645 W Broad Street Glen Allen, VA 23060

REAL ESTATE TYPE Retail Community Center

**SQUARE FOOTAGE** 176,973 SF Retail

CLIENT InvenTrust Properties

LOCATION 9645 W Broad Street Glen Allen, VA 23060

## PROVEN RESULTS

CLIENT InvenTrust Properties

LOCATION 9645 W Broad Street <u>Glen All</u>en, VA 23060

REAL ESTATE TYPE Retail Community Center

SQUARE FOOTAGE 176,973 SF Retail