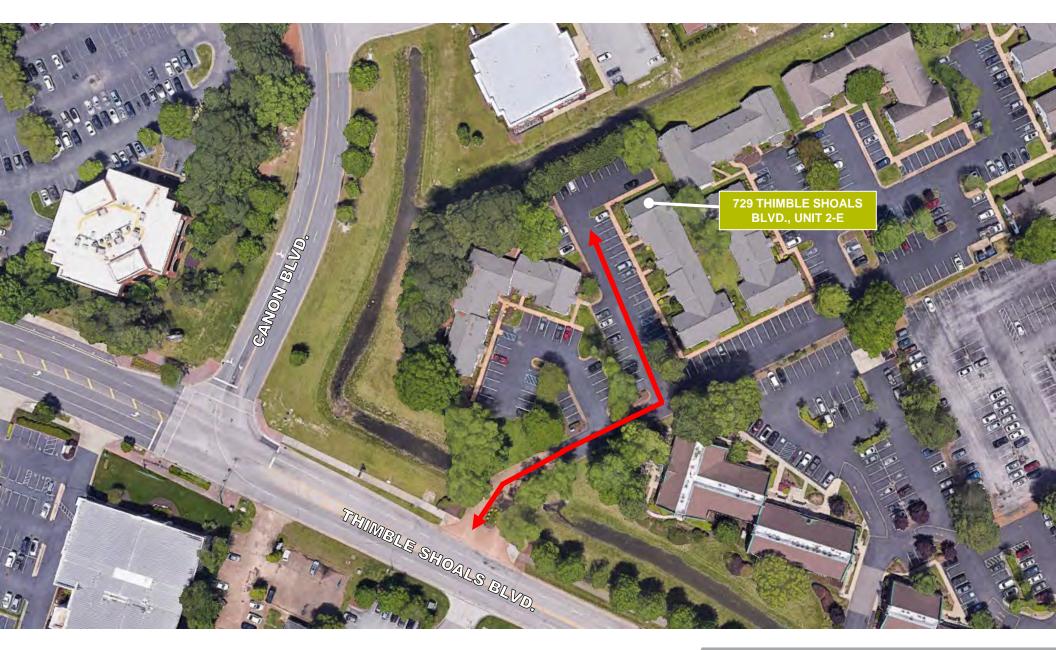

TUNITY** 

**ZONE** 

PARCEL ID#: 196000510

**ZONING: C4** 

**SALE PRICE:** \$230,671.00

**CURRENTLY OCCUPIED: LEASED THROUGH** 

3/31/2030 BY FINANCIAL FIRM



Independently Owned and Operated / A Member of the Cushman & Wakefield Alliance

Cushman Wakefield | Thalhimer ©2024. No warranty or representation, express or implied, is made to the accuracy or completeness of the information contained herein, and same is submitted subject to errors, omissions, change of price, rental or other conditions, withdrawal without notice, and to any special listing conditions, imposed by the property owner(s). As applicable, we make no representation as to the condition of the property (or properties) in question.

## **// PHOTOS**

















### **// PHOTOS**

















# **// AERIAL**



#### // BIRDS EYE VIEW