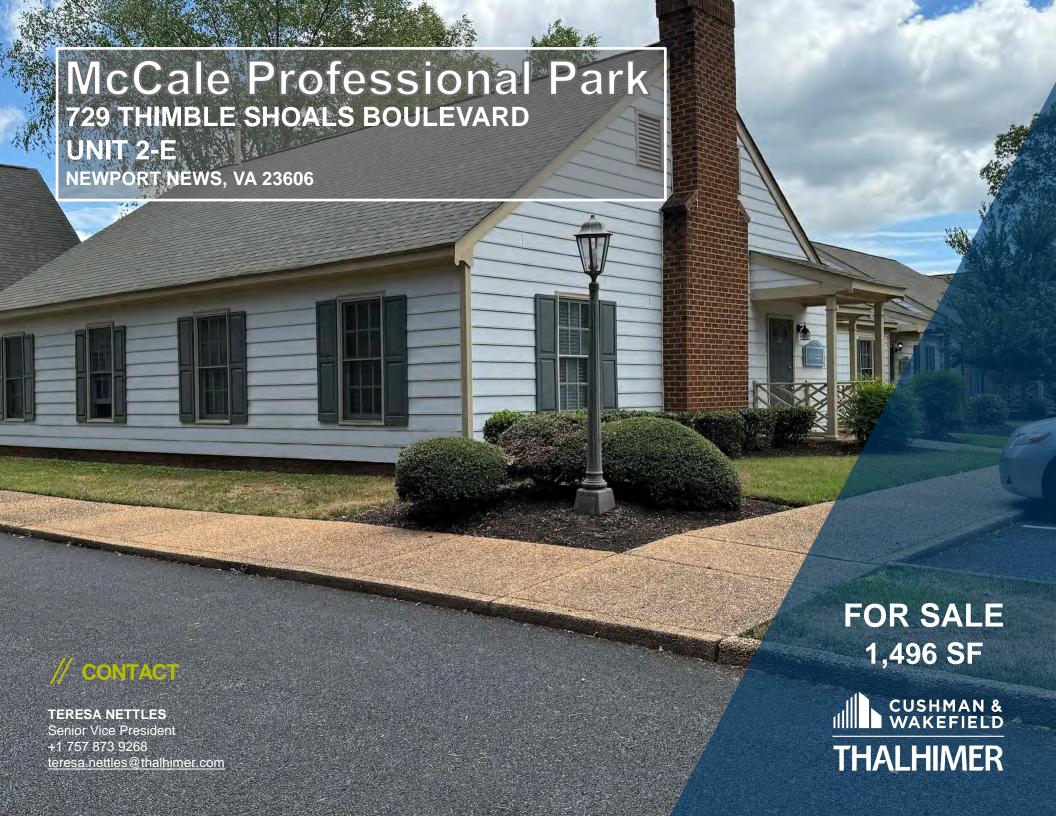

#### // PROPERTY FEATURES

**BUILDING SIZE: 1,496 SF** 

**SITE AREA: 0.16 ACRES** 

YEAR BUILT: 1988

**HVAC:** 5 TON OVERSIZED UNIT (NEW

**COMPRESSOR 2015)** 

**INCENTIVE: LOCATED IN OPPORTUNITY** 

**ZONE** 

PARCEL ID#: 196000510

**ZONING: C4** 

**SALE PRICE:** \$230,671.00

**CURRENTLY OCCUPIED: LEASED THROUGH** 

3/31/2030 BY FINANCIAL FIRM

Independently Owned and Operated / A Member of the Cushman & Wakefield Alliance