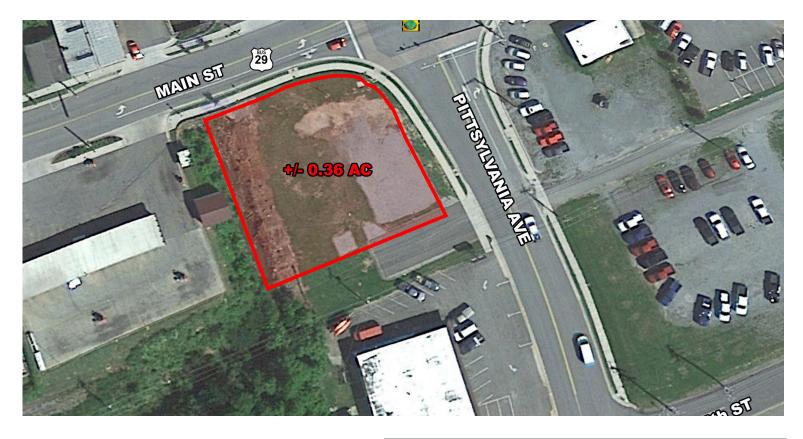

### **Property Features**

- +/- 0.36 acre developable pad available on corner of Main Street and Pittsylvania Ave
- Level lot with excellent visibility at a signalized intersection
- 120' frontage on Main Street at one of the busiest intersections in Altavista
- Existing survey and environmental report on file
- Lot equipped with sewer/power hookups and easy access to public water