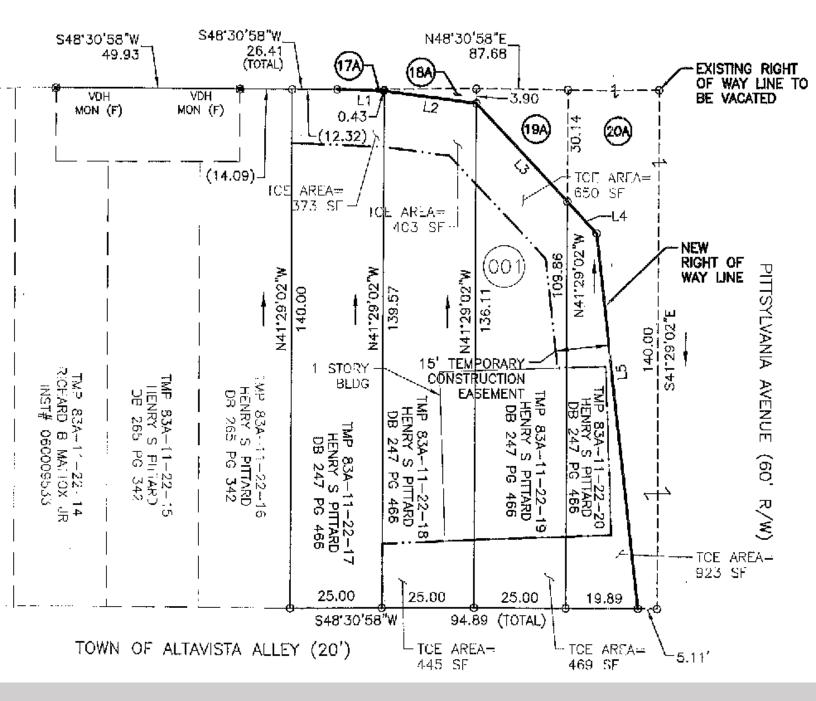

## DEVELOPABLE PAD AVAILABLE FOR SALE 637 MAIN STREET

Altavista, VA 24517

MAIN STREET (70' R/W)

For more information, contact:

norman.moon@thalhimer.com