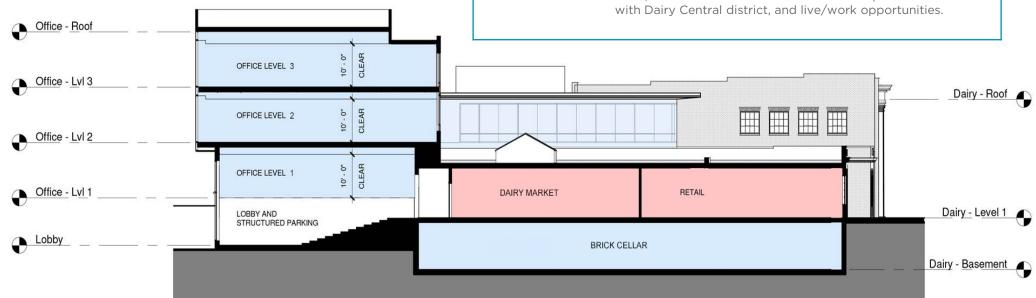

## Specifications - Phase 1

| Total Size      | ±95,000 SF                                                                                                                                                                                                                            |  |
|-----------------|---------------------------------------------------------------------------------------------------------------------------------------------------------------------------------------------------------------------------------------|--|
| Available<br>SF | Approximately 3,202 office<br>Retail Stall A - 612 SF                                                                                                                                                                                 |  |
| Location        | At the corner of Preston, Grady and<br>10th Street - walking distance to<br>UVA and Downtown via fast-<br>growing Preston Ave                                                                                                         |  |
| Timing          | Now open                                                                                                                                                                                                                              |  |
| Parking         | Ample onsite parking including 28 structured spaces and 179 surface spaces plus employee parking lot                                                                                                                                  |  |
| Features        | <ul> <li>Class A office space</li> <li>Onsite event space with catering capabilities</li> <li>Street front retail</li> <li>Destination Market Hall featuring unique local &amp; regional offerings</li> <li>180 apartments</li> </ul> |  |

# **OFFICE OVERVIEW**

50,000 square feet of brand new, <u>Class A Office space</u> with an exceptional location in the heart of downtown Charlottesville, Virginia. Office Tenants will be within walking distance of Preston Avenue retailers and in close proximity to the historic Downtown Mall and UVA, as well as have direct lobby access to the Dairy Market. Ample onsite parking, with designated VIP parking spaces under the building available.

## LEED Certified - Class A Office Space

| AVAILABILITIES |                     |
|----------------|---------------------|
| Level 1        | Leased              |
| Level 2        | Leased              |
| Level 3        | 3,202 RSF remaining |