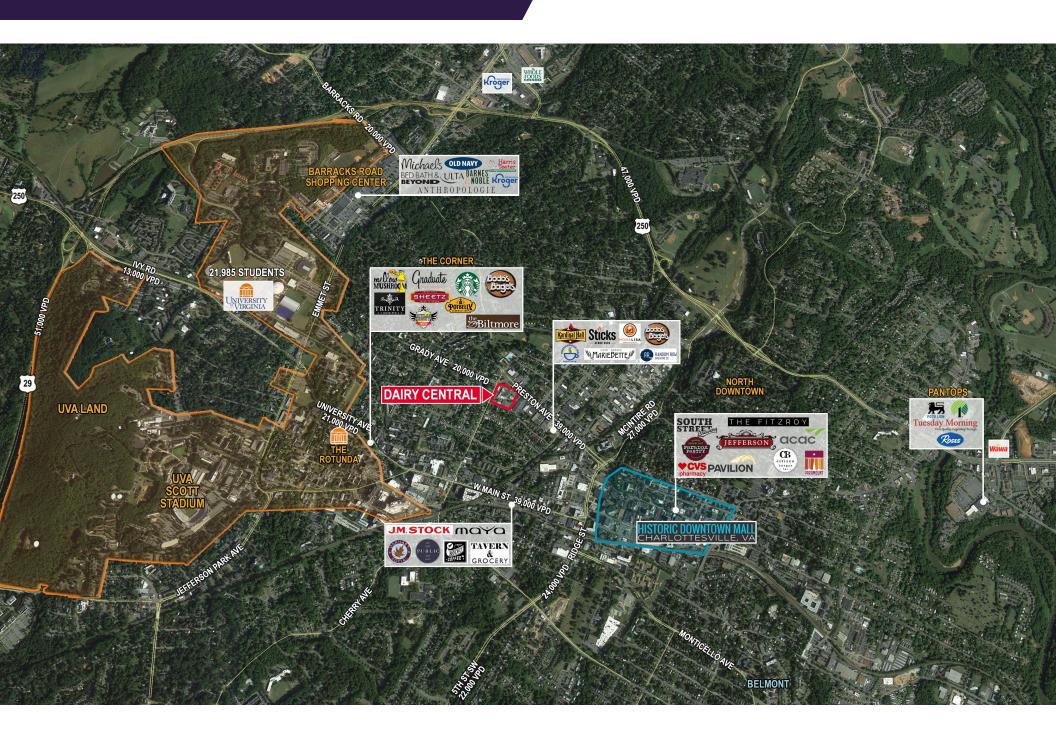

# CHARLOTTESVILLE OVERVIEW

Charlottesville is the economic anchor for the Central Virginia region and powered by the strength of top-ranked University of Virginia. Bordered by the Blue Ridge Mountains to the west, Charlottesville is home to an exceptionally skilled and educated workforce, due to the presence of two community colleges and the University of Virginia. Nearly 40% of the Charlottesville MSA's population has at least a Bachelor's degree and the quality of the workforce has attracted both startups and major businesses to the region, creating a vibrant and diverse economy. A city deep in historic value, Charlottesville has raised three Presidents and is the home of the University of Virginia, founded by Thomas Jefferson in 1825 and consistently listed as one of the top five public universities in the country. Economic growth has been strong in the area over the last 20 years and with continued expansion of the University and the area's larger healthcare facilities, further commercial and residential growth has continued to expand outward from the core of the city.

# **LOCATION OVERVIEW**

# **LOCATION OVERVIEW**

JOHN PRITZLAFF

Senior Vice President 434 234 8416 john.pritzlaff@thalhimer.com Senior Vice President

434 234 8417 jenny.stoner@thalhimer.com

Independently Owned and Operated / A Member of the Cushman & Wakefield Alliance