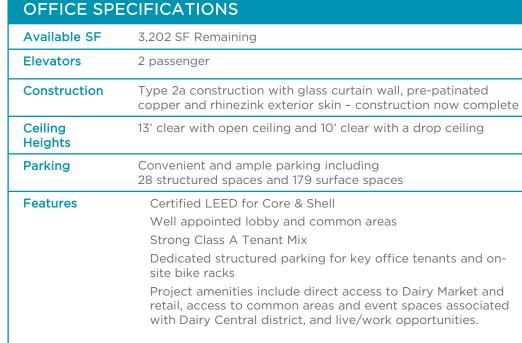

## LEED Certified - Class A Office Space

| AVAILABILITIES |                     |
|----------------|---------------------|
| Level 1        | Leased              |
| Level 2        | Leased              |
| Level 3        | 3,202 RSF remaining |