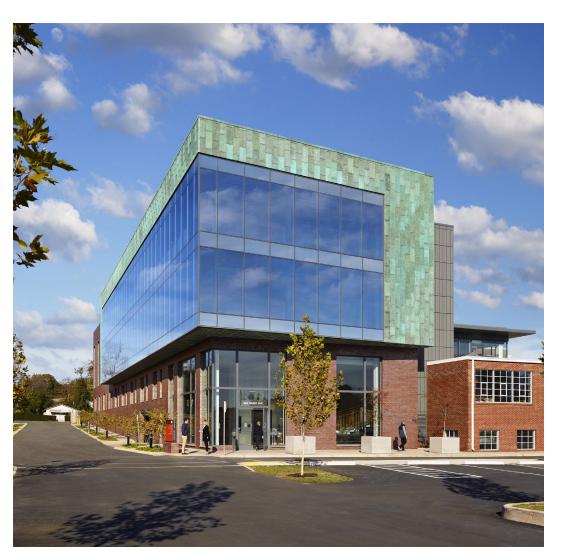

# **OFFICE OVERVIEW**

50,000 square feet of brand new, <u>Class A Office space</u> with an exceptional location in the heart of downtown Charlottesville, Virginia. Office Tenants will be within walking distance of Preston Avenue retailers and in close proximity to the historic Downtown Mall and UVA, as well as have direct lobby access to the Dairy Market. Ample onsite parking, with designated VIP parking spaces under the building available.