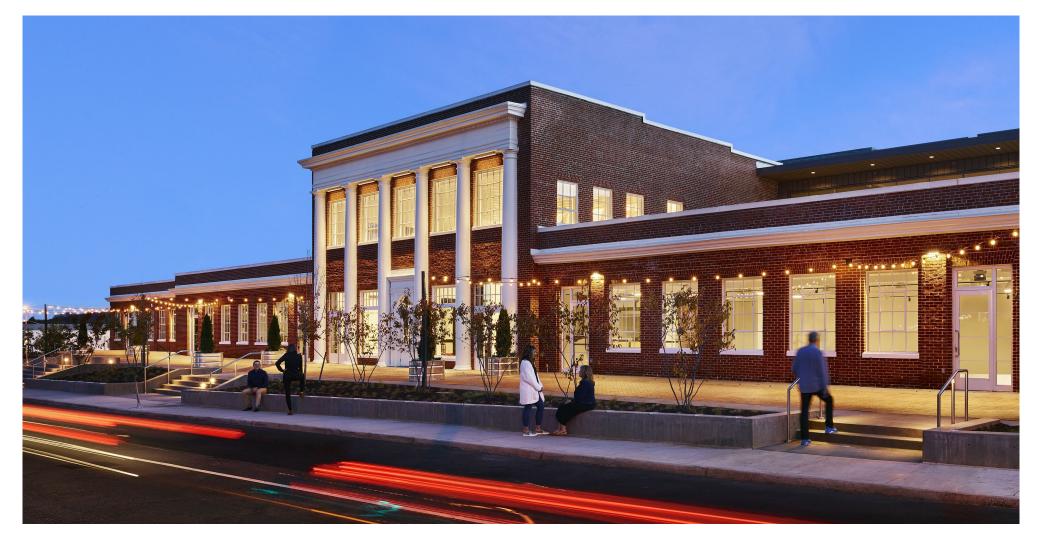

## Dairy Central

Dairy Central is an exciting, new mixed-use urban district within walking distance of downtown Charlottesville and the University of Virginia. Located at the corner of 10th Street and Preston Avenue, Dairy Central is Charlottesville's premier mixed-use urban district, whose centerpiece is the adaptive reuse of the historic 1937 Monticello Dairy facility. Phase 1 is now complete and boasts 50,000 SF of new Class A office as well as Dairy Market. Charlottesville's first destination Market Hall. Dairy Market features unique local and regional restauranteurs, retailers, and a craft brewery, and will serve as an amenity to onsite office and residential users, as well as Charlottesville and the surrounding region, Phase 2 will include 180 residential units with deck parking delivering in fall 2021.

# **OFFICE OVERVIEW**

50,000 square feet of brand new, <u>Class A Office space</u> with an exceptional location in the heart of downtown Charlottesville, Virginia. Office Tenants will be within walking distance of Preston Avenue retailers and in close proximity to the historic Downtown Mall and UVA, as well as have direct lobby access to the Dairy Market. Ample onsite parking, with designated VIP parking spaces under the building available.