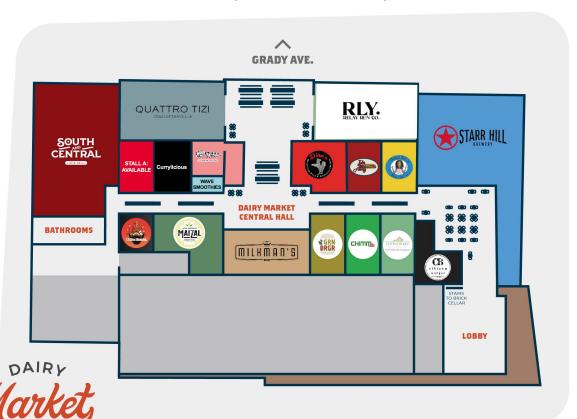

# **RETAIL OVERVIEW**

Dairy Market features street front retail & restaurant space as well as Virginia's first modern Market Hall, featuring local farm-to-table chefs, artisan merchants, and a craft brewery.

## Dairy Market | Virginia's Finest Market Hall

| STALL/ SUITE   | SF/ TENANT                        |  |
|----------------|-----------------------------------|--|
| Retail Store 1 | Quattro Tizi                      |  |
| Retail Store 2 | Relay Run Co.                     |  |
| Endcap 1       | South and Central                 |  |
| Endcap 2       | Starr Hill Brewery                |  |
| Stall A        | 612 SF AVAILABLE                  |  |
| Stall B        | Currylicious                      |  |
| Stall C        | Moo Thru                          |  |
| Stall D        | Wave Smoothies                    |  |
| Stall F        | Dino's Pizza and                  |  |
| Stall G        | Rotisserie Chicken                |  |
| Stall H        | Take it Away                      |  |
| Stall I        | Angelics Kitchen                  |  |
| Stall J        | Mashu Festival                    |  |
| Stall K        | – Maizal                          |  |
| Stall L        |                                   |  |
| Stall M        | Milkman's Bar                     |  |
| Stall N        | GRN Burger                        |  |
| Stall O        | Chimm St                          |  |
| Stall P        | 434 <sup>th</sup> Street Catering |  |
| Stall Q        | Citizen Burger Stand              |  |
|                |                                   |  |