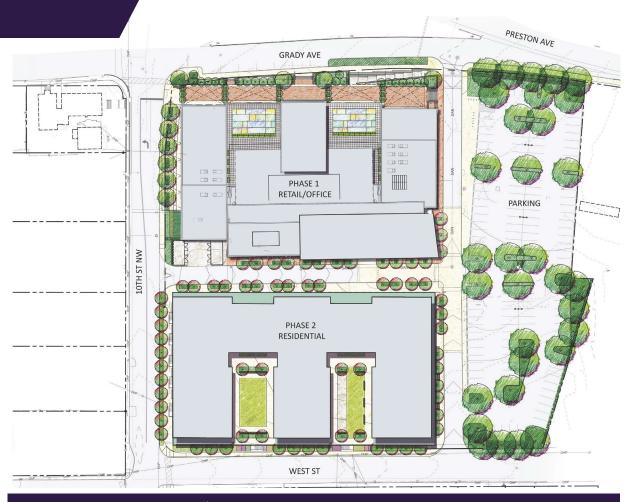

## Dairy Central

Dairy Central is an exciting, new mixed-use urban district within walking distance of downtown Charlottesville and the University of Virginia. Located at the corner of 10th Street and Preston Avenue, Dairy Central is Charlottesville's premier mixed-use urban district, whose centerpiece is the adaptive reuse of the historic 1937 Monticello Dairy facility. Phase 1 is now complete and boasts 50,000 SF of new Class A office as well as Dairy Market. Charlottesville's first destination Market Hall. Dairy Market features unique local and regional restauranteurs, retailers, and a craft brewery, and will serve as an amenity to onsite office and residential users, as well as Charlottesville and the surrounding region, Phase 2 will include 180 residential units with deck parking delivering in fall 2021.

## Specifications - Phase 1

| Total Size      | ±95,000 SF                                                                                                                                                                                                                            |  |
|-----------------|---------------------------------------------------------------------------------------------------------------------------------------------------------------------------------------------------------------------------------------|--|
| Available<br>SF | Approximately 3,202 office<br>Retail Stall A - 612 SF                                                                                                                                                                                 |  |
| Location        | At the corner of Preston, Grady and<br>10th Street - walking distance to<br>UVA and Downtown via fast-<br>growing Preston Ave                                                                                                         |  |
| Timing          | Now open                                                                                                                                                                                                                              |  |
| Parking         | Ample onsite parking including 28 structured spaces and 179 surface spaces plus employee parking lot                                                                                                                                  |  |
| Features        | <ul> <li>Class A office space</li> <li>Onsite event space with catering capabilities</li> <li>Street front retail</li> <li>Destination Market Hall featuring unique local &amp; regional offerings</li> <li>180 apartments</li> </ul> |  |