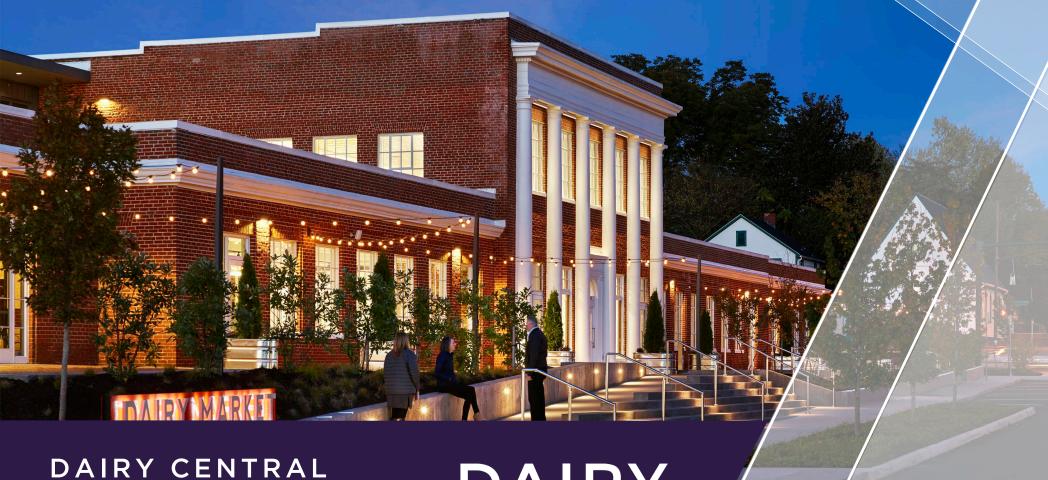

## PREMIER MIXED-USE URBAN DISTRICT

CLASS A OFFICE & RETAIL FOR LEASE

946 GRADY AVE CHARLOTTESVILLE, VA

# **DAIRY**CENTRAL

## Dairy Central

Dairy Central is an exciting, new mixed-use urban district within walking distance of downtown Charlottesville and the University of Virginia. Located at the corner of 10th Street and Preston Avenue, Dairy Central is Charlottesville's premier mixed-use urban district, whose centerpiece is the adaptive reuse of the historic 1937 Monticello Dairy facility. Phase 1 is now complete and boasts 50,000 SF of new Class A office as well as Dairy Market. Charlottesville's first destination Market Hall. Dairy Market features unique local and regional restauranteurs, retailers, and a craft brewery, and will serve as an amenity to onsite office and residential users, as well as Charlottesville and the surrounding region, Phase 2 will include 180 residential units with deck parking delivering in fall 2021.