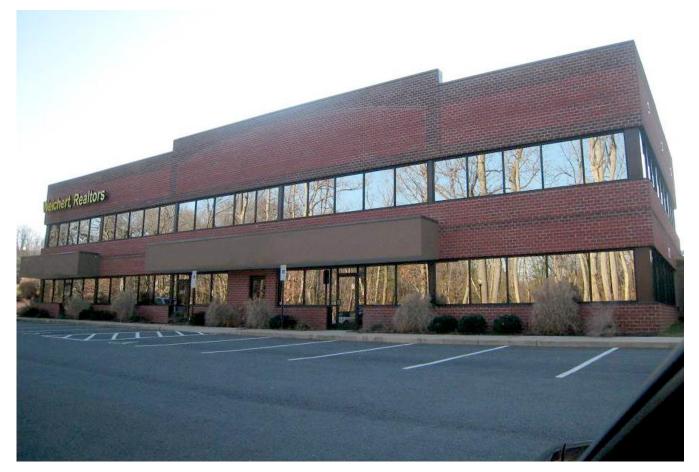

## **Office Property Sells in Fredericksburg**

**FREDERICKSBURG, VIRGINIA, July 1, 2024** – Cushman & Wakefield | Thalhimer is pleased to announce the sale of 1955 Emancipation Highway, located in Townsend Square Office Park, in the City of Fredericksburg, Virginia.

Atlantic Builders, Ltd. purchased the 12,000 square foot office building from Townsend Realty Investments, LLC for \$2,250,000 as their new headquarters.

Jamie A. Scully, CCIM of Cushman & Wakefield | Thalhimer handled the sale negotiations on behalf of the seller.