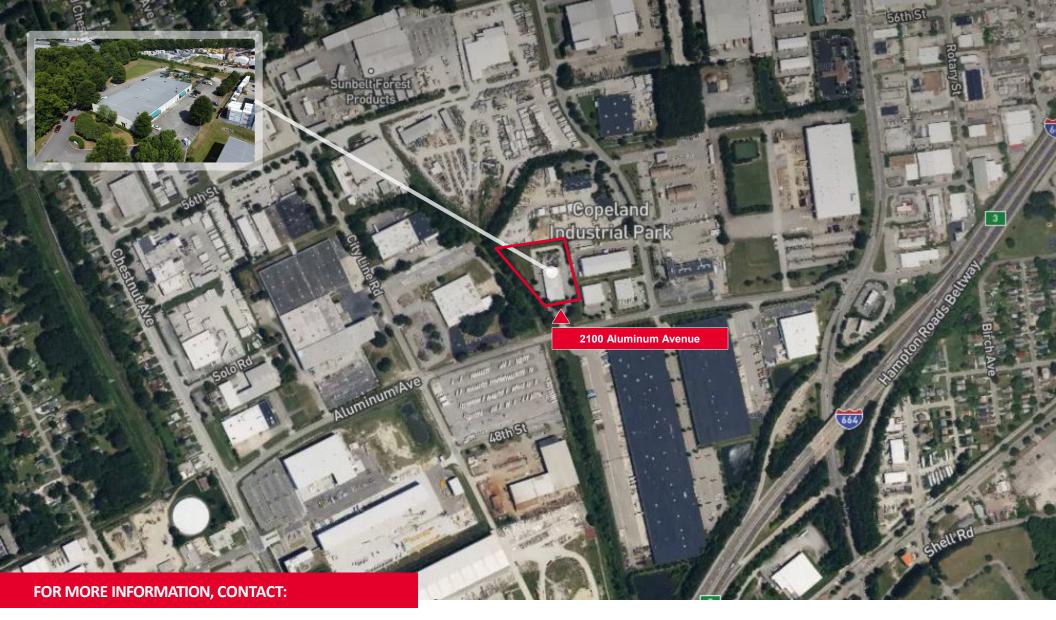

## **FOR LEASE**

**2100 ALUMINUM AVENUE** Hampton, Virginia 23661

2,405 SF OFFICE | WAREHOUSE