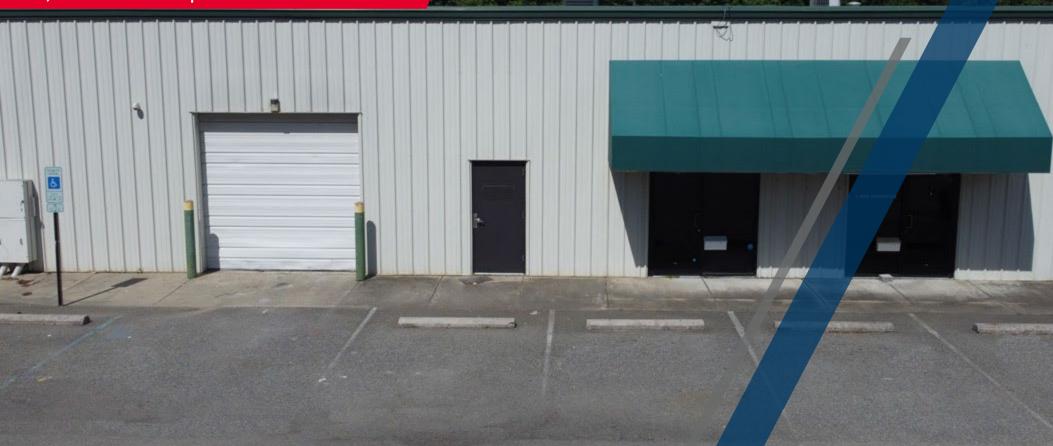

## **FOR LEASE**

**2100 ALUMINUM AVENUE** Hampton, Virginia 23661

2,405 SF OFFICE | WAREHOUSE

### **SPECIFICATIONS**

**Suite Size:** ± 2,405 **SF** (**Suite 110**)

Office: ± 425 SF

Open Floorplan with Bathroom

Warehouse: ± 1,980 SF

**Clear Height:** 14′ – 16′

**Loading:** One (1) 10'w x 10'h grade-level door

Parking: Ample surface parking

**Zoning:** M-3: Heavy Industrial

**Power:** Single-Phase, 240v

Amenities: • Slop Sink

Water Fountain

Lease Rate: \$2,500 / month, Gross