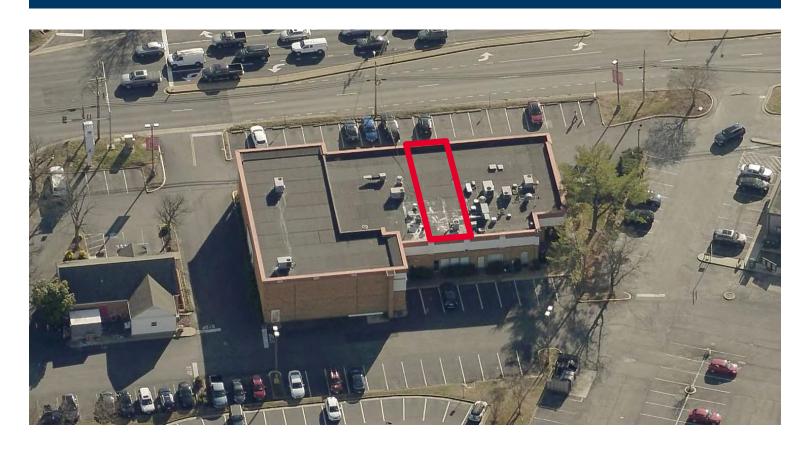

## **Property Specifications**

Building Size: 14,724 SF

Available SF: 1,170 SF

Rental Rate: \$20.17 PSF NNN

Timing: Negotiable

**Parking:** 1.36 / 1,000