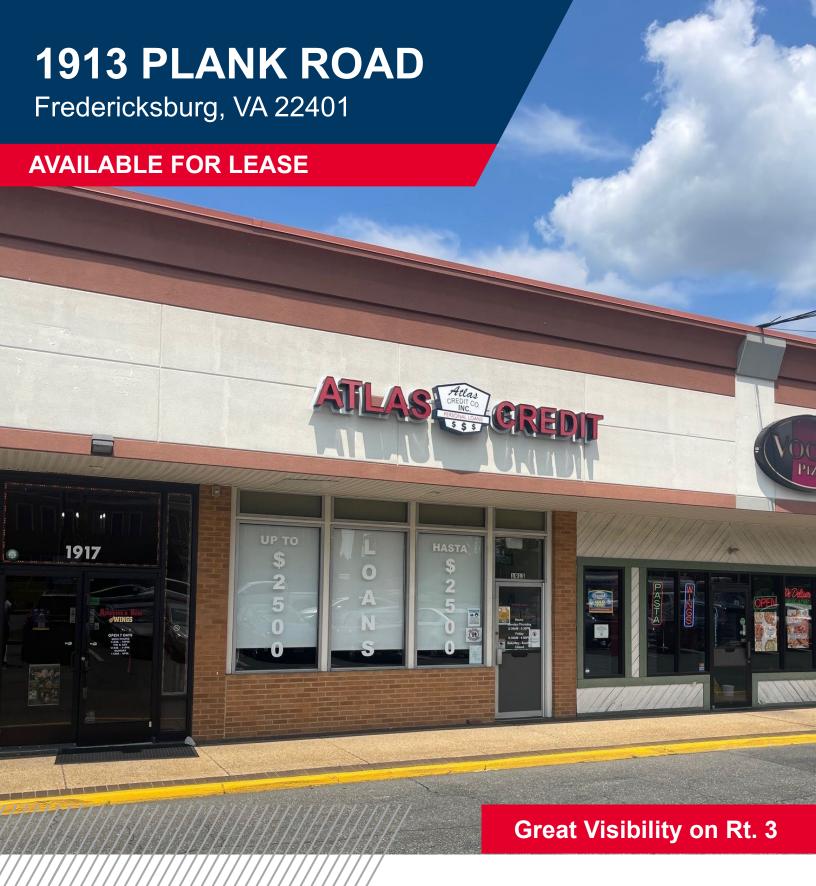

### **Property Features**

- Retail space available in highly visible shopping center on Route 3 / Plank Road
- Located in busy Westwood shopping center
- Surrounded by an excellent variety of national and local tenants
- Ample parking available
- Join Staples, Harbor Freight, Starbucks, AutoZone and Mattress Warehouse