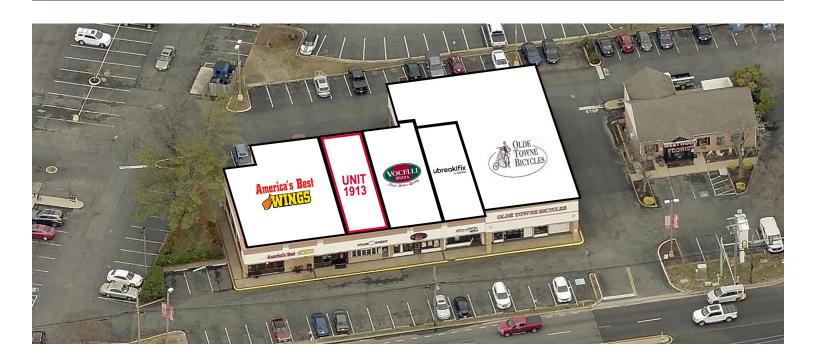

#### **VIRGL NELSON**

Senior Vice President 540 322 4150 virgil.nelson@thalhimer.com Eagle Village 1125 Emancipation Highway Fredericksburg, VA 22401 www.thalhimer.com



# **HIGHLIGHTS**



## **Property Specifications**

Building Size: 14,724 SF

Available SF: 1,170 SF

Rental Rate: \$20.17 PSF NNN

Timing: Negotiable

**Parking:** 1.36 / 1,000

### **Property Features**

- Retail space available in highly visible shopping center on Route 3 / Plank Road
- Located in busy Westwood shopping center
- Surrounded by an excellent variety of national and local tenants
- Ample parking available
- Join Staples, Harbor Freight, Starbucks, AutoZone and Mattress Warehouse



# **AREA INFO**



### **NEARBY RETAILERS**

















### **TRAFFIC COUNTS**

|                                | VPD     |
|--------------------------------|---------|
| Plank Road / Route 3           | 46,000  |
| Emancipation Highway / Route 1 | 34,000  |
| 1-95                           | 149,000 |

| DEMO | OGRA | PHICS |
|------|------|-------|
|------|------|-------|

|                    | 1 Mile    | 3 Miles   | 5 Miles   |  |
|--------------------|-----------|-----------|-----------|--|
| Population         | 8,559     | 54,918    | 134,492   |  |
| Households         | 3,573     | 21,390    | 50,554    |  |
| Avg. HH Income     | \$108,274 | \$121,315 | \$129,006 |  |
| Daytime Population | 9,445     | 73,561    | 140,841   |  |
|                    |           |           |           |  |