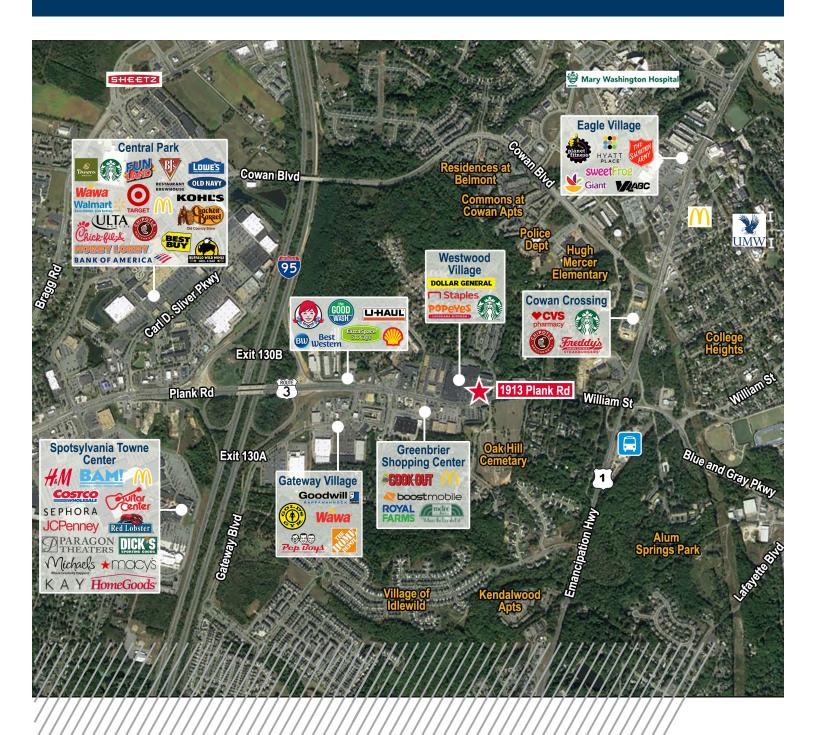

ETAILERS**

















### **TRAFFIC COUNTS**

|                                | VPD     |
|--------------------------------|---------|
| Plank Road / Route 3           | 46,000  |
| Emancipation Highway / Route 1 | 34,000  |
| 1-95                           | 149,000 |

| DEMO | OGRA | PHICS |
|------|------|-------|
|------|------|-------|

|                    | 1 Mile    | 3 Miles   | 5 Miles   |  |
|--------------------|-----------|-----------|-----------|--|
| Population         | 8,559     | 54,918    | 134,492   |  |
| Households         | 3,573     | 21,390    | 50,554    |  |
| Avg. HH Income     | \$108,274 | \$121,315 | \$129,006 |  |
| Daytime Population | 9,445     | 73,561    | 140,841   |  |
|                    |           |           |           |  |

# **AERIAL**



#### **VIRGL NELSON**

Senior Vice President 540 322 4150 virgil.nelson@thalhimer.com 1125 Emancipation Hwy. Suite 350 Fredericksburg, VA 22401 www.thalhimer.com



Independently Owned and Operated / A Member of the Cushman & Wakefield Alliance

Cushman Wakefield | Thalhimer ©2024. No warranty or representation, express or implied, is made to the accuracy or completeness of the information contained herein, and same is submitted subject to errors, omissions, change of price, rental or other conditions, withdrawal without notice, and to any special listing conditions, imposed by the property owner(s). As applicable, we make no representation as to the condition of the property (or properties) in question.