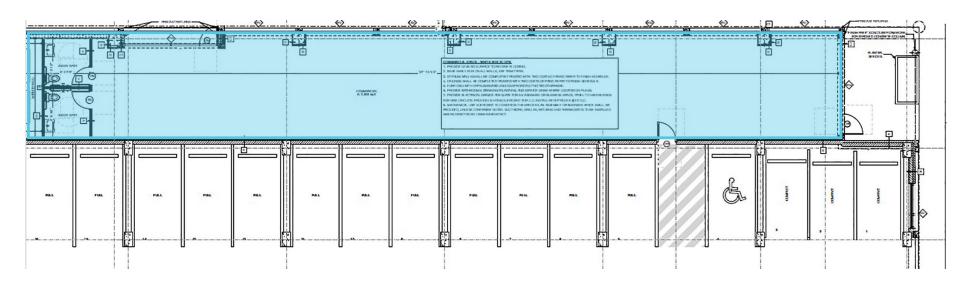

ner(s). As applicable, we make no representation as to the condition of the property (or properties) in question.

## **PROPERTY FEATURES**

# CUSHMAN & THALHIMER





- Excellent views of downtown and the James River
- · 221 residential units
- Class A luxury apartments





|                    | 1 Mile   | 3 Miles  | 5 Miles  |
|--------------------|----------|----------|----------|
| Population         | 13,320   | 129,804  | 262,168  |
| No. of Households  | 8,015    | 60,509   | 118,281  |
| Avg. HH Income     | \$75,565 | \$80,710 | \$83,623 |
| Daytime Population | 37,404   | 203,458  | 328,369  |
|                    |          |          |          |

### JOIN TENANTS/NEARBY RETAILERS

















## **PROPOSED LAYOUTS**



### GROUND LEVEL RETAIL/OFFICE: 2,578 SF AVAILABLE



#### GROUND LEVEL: RESTAURANT/ CAFÉ CONCEPT



#### **GROUND LEVEL: OFFICE CONCEPT**





# **LOCATION OVERVIEW**





# **LOCATION OVERVIEW**





## **LOCATION OVERVIEW**





#### FOR MORE INFORMATION, CONTACT:

Annie O'Connor
First Vice President
804 697 3451
annie.oconnor@thalhimer.com

Nicki Jassy Senior Vice President 804 697 3433 nicki.jassy@thalhimer.com Thalhimer Center 11100 W. Broad Street Glen Allen, VA 23060 www.thalhimer.com

Independently Owned and Operated / A Member of the Cushman & Wakefield Alliance

Cushman Wakefield | Thalhimer © 2024. No warranty or representation, express or implied, is made to the accuracy or completeness of the information contained herein, and same is submitted subject to errors, omissions, change of price, rental or other conditions, withdrawa