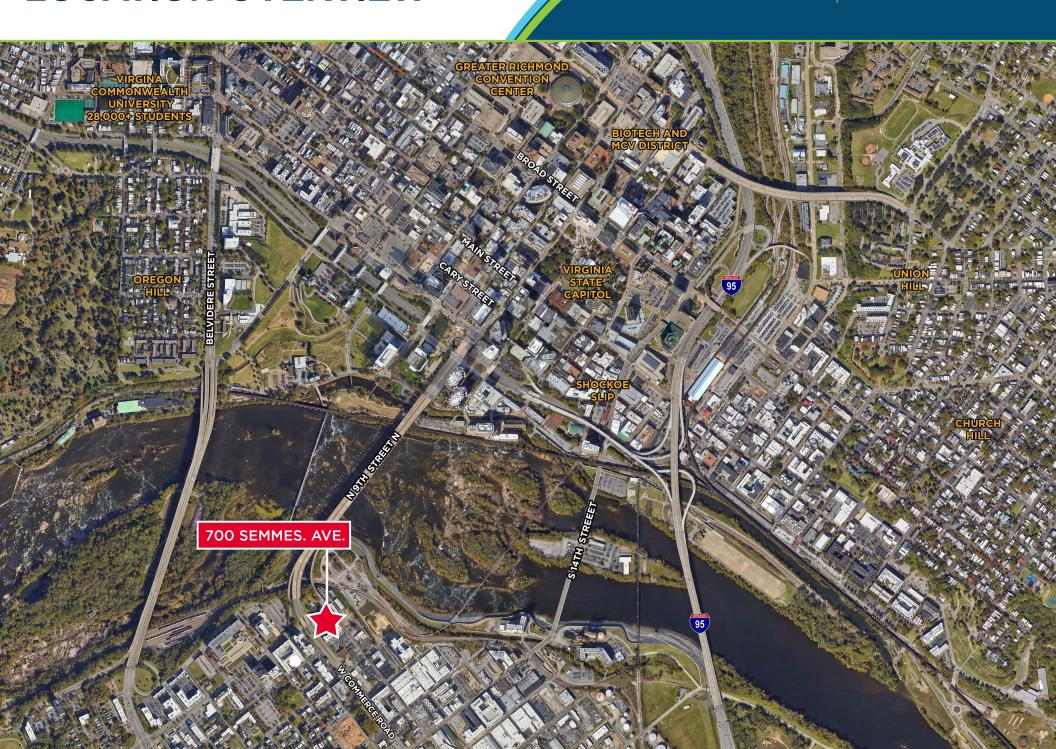

AN & THALHIMER





- Excellent views of downtown and the James River
- · 221 residential units
- Class A luxury apartments





|                    | 1 Mile   | 3 Miles  | 5 Miles  |
|--------------------|----------|----------|----------|
| Population         | 13,320   | 129,804  | 262,168  |
| No. of Households  | 8,015    | 60,509   | 118,281  |
| Avg. HH Income     | \$75,565 | \$80,710 | \$83,623 |
| Daytime Population | 37,404   | 203,458  | 328,369  |
|                    |          |          |          |

### JOIN TENANTS/NEARBY RETAILERS

















## **PROPOSED LAYOUTS**



### GROUND LEVEL RETAIL/OFFICE: 2,578 SF AVAILABLE



#### GROUND LEVEL: RESTAURANT/ CAFÉ CONCEPT



#### **GROUND LEVEL: OFFICE CONCEPT**





# **LOCATION OVERVIEW**





# **LOCATION OVERVIEW**





## **LOCATION OVERVIEW**





#### FOR MORE INFORMATION, CONTACT:

Annie O'Connor
First Vice President
804 697 3451
annie.oconnor@thalhimer.com

Nicki Jassy Senior Vice President 804 697 3433 nicki.jassy@thalhimer.com Thalhimer Center 11100 W. Broad Street Glen Allen, VA 23060 www.thalhimer.com

Independently Owned and Operated / A Member of the Cushman & Wakefield Alliance

Cushman Wakefield | Thalhimer © 2024. No warranty or representation, express or implied, is made to the accuracy or completeness of the information contained herein, and same is submitted subject to errors, omissions, change of price, rental or other conditions, withdrawal without notice, and to any special listing conditions, imposed by the property owner(s). As applicable, we make no representation as to the condit