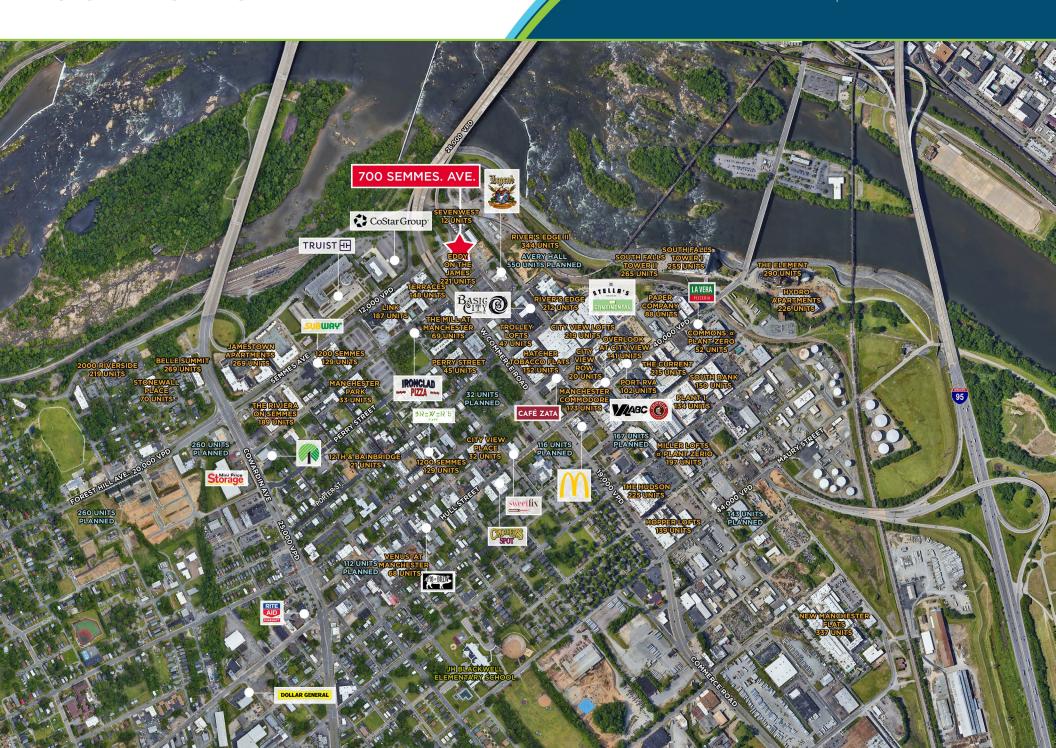

*PROPERTY FEATURES**

# CUSHMAN & THALHIMER





- Excellent views of downtown and the James River
- · 221 residential units
- Class A luxury apartments





|                    | 1 Mile   | 3 Miles  | 5 Miles  |
|--------------------|----------|----------|----------|
| Population         | 13,320   | 129,804  | 262,168  |
| No. of Households  | 8,015    | 60,509   | 118,281  |
| Avg. HH Income     | \$75,565 | \$80,710 | \$83,623 |
| Daytime Population | 37,404   | 203,458  | 328,369  |
|                    |          |          |          |

### JOIN TENANTS/NEARBY RETAILERS

















## **PROPOSED LAYOUTS**



### GROUND LEVEL RETAIL/OFFICE: 2,578 SF AVAILABLE



#### GROUND LEVEL: RESTAURANT/ CAFÉ CONCEPT



#### **GROUND LEVEL: OFFICE CONCEPT**





# **LOCATION OVERVIEW**





# **LOCATION OVERVIEW**





## **LOCATION OVERVIEW**





#### FOR MORE INFORMATION, CONTACT:

Annie O'Connor
First Vice President
804 697 3451
annie.oconnor@thalhimer.com

Nicki Jassy Senior Vice President 804 697 3433 nicki.jassy@thalhimer.com Thalhimer Center 11100 W. Broad Street Glen Allen, VA 23060 www.thalhimer.com

Independently Owned and Operated / A Member of the Cushman & Wakefield Alliance

Cushman Wakefield | Thalhimer © 2024. No warranty or representation, express or implied, is made to the accuracy or completeness of the information contained herein, and same is submitted subject to errors, omissions, change of price, rental or other conditions, withdrawal without notice, and to any special listing conditions, imposed by the property owner(s). As applicable, we make no re