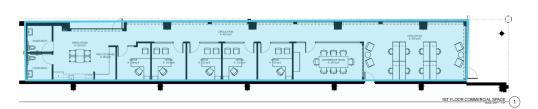

properties) in question.

## **PROPERTY FEATURES**

# CUSHMAN & THALHIMER





- Excellent views of downtown and the James River
- · 221 residential units
- Class A luxury apartments





|                    | 1 Mile   | 3 Miles  | 5 Miles  |
|--------------------|----------|----------|----------|
| Population         | 13,320   | 129,804  | 262,168  |
| No. of Households  | 8,015    | 60,509   | 118,281  |
| Avg. HH Income     | \$75,565 | \$80,710 | \$83,623 |
| Daytime Population | 37,404   | 203,458  | 328,369  |
|                    |          |          |          |

### JOIN TENANTS/NEARBY RETAILERS

















## **PROPOSED LAYOUTS**



### GROUND LEVEL RETAIL/OFFICE: 2,578 SF AVAILABLE



#### GROUND LEVEL: RESTAURANT/ CAFÉ CONCEPT



#### **GROUND LEVEL: OFFICE CONCEPT**





# **LOCATION OVERVIEW**





# **LOCATION OVERVIEW**





## **LOCATION OVERVIEW**





#### FOR MORE INFORMATION, CONTACT:

Annie O'Connor
First Vice President
804 697 3451
annie.oconnor@thalhimer.com

Nicki Jassy Senior Vice President 804 697 3433 nicki.jassy@thalhimer.com Thalhimer Center 11100 W. Broad Street Glen Allen, VA 23060 www.thalhimer.com

Independently Owned and Operated / A Member of the Cushman & Wakefield Alliance

Cushman Wakefield | Thalhimer © 2024. No warranty or representation, express or implied, is made to the accuracy or completeness of the information contained herein, and same is submitted subject to errors, omissions, change of price, rental or other conditions, withdrawal without notice, and to any special listing conditions, imposed by the property owner(s