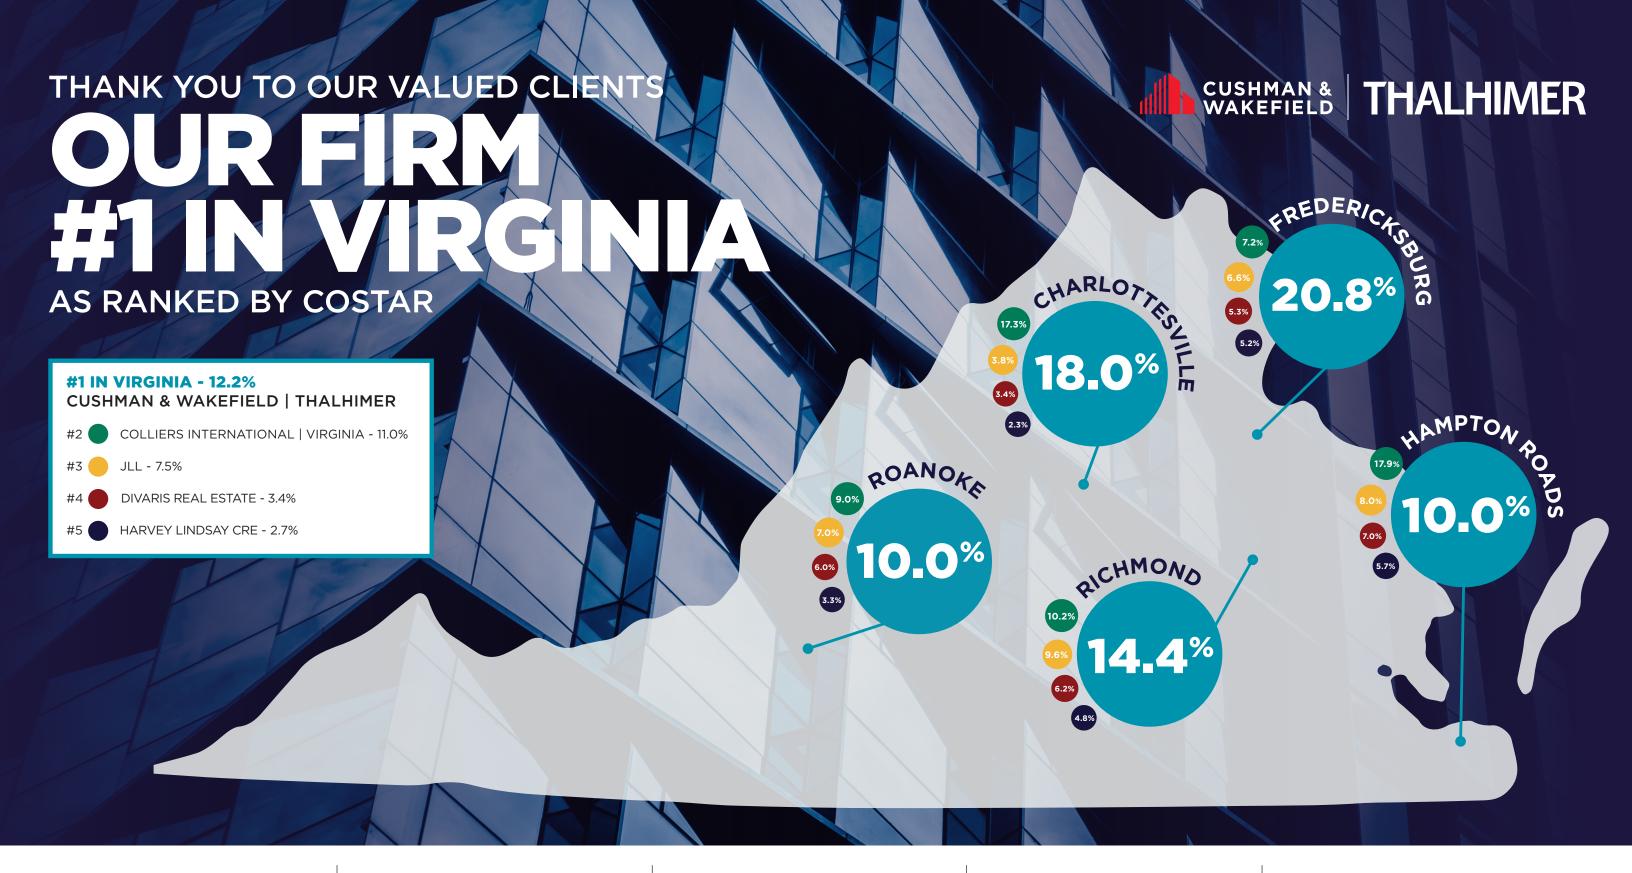

### #1 IN ROANOKE - 10.0% CUSHMAN & WAKEFIELD | THALHIMER

#3 HALL ASSOCIATES - 7.0%

#4 COLLIERS | VIRGINIA - 6.0%

#5 NEWMARK - 3.3%

### #1 IN CHAROLTTESVILLE - 18.0% CUSHMAN & WAKEFIELD | THALHIMER

#2 COLLIERS INTERNATIONAL | VIRGINIA - 17.3%

#3 WOODARD PROPERTIES - 3.8%

#4 DOWNER & ASSOCIATES - 3.4%

#5 KW COMMERCIAL - 2.3%

#### #1 IN RICHMOND - 14.4% CUSHMAN & WAKEFIELD | THALHIMER

#2 🦲 JLL - 10.2%

#3 COLLIERS INTERNATIONAL | VIRGINIA - 9.6%

#4 PORTER REALTY COMPANY - 6.2%

#5 COMMONWEALTH COMMERCIAL PARTNERS - 4.8%

# #1 IN FREDERICKSBURG - 20.8% CUSHMAN & WAKEFIELD | THALHIMER

#2 COLDWELL BANKER COMMERCIAL - 7.2%

#3 JLL - 6.6%

#4 JOHNSON REALTY ADVISORS - 5.3%

#5 COLLIERS INTERNATIONAL | VIRGINIA - 5.2%

# **#2 IN HAMPTON ROADS - 10.0%**CUSHMAN & WAKEFIELD | THALHIMER

1 COLLIERS INTERNATIONAL | VIRGINIA - 17.9%

COLLIERS INTERNATIONAL | VIRGINIA - 17.57

HARVEY LINDSAY - 8.0%

4 DIVARIS REAL ESTATE - 7.0%

#5 S.L NUSBAUM - 5.7%