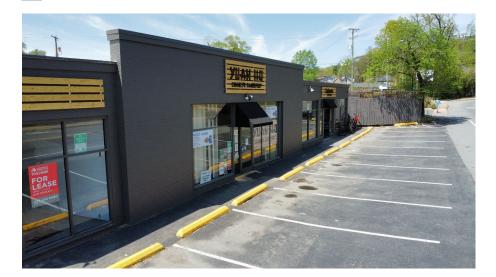

ortunity along on of the primary access points to UVA Grounds, UVA Health System, and Fontaine Research Park
- Walking distance to UVA's Scott Stadium, Dorms, and Grounds
- Strong surrounding population of student and permanent residents
- Façade/ Exterior renovations completed in 2024
- · Located in historic Fry's Spring neighborhood
- 13,000 VPD on Fontaine Ave
- Close Proximity to Fontaine Research Park, a multi-use 54-acre Research Park

#### - DEMOGRAPHICS -

|         | POPULATION | AVERAGE HH INCOME | DAYTIME POPULATION |
|---------|------------|-------------------|--------------------|
| 2 Mile  | 45,938     | \$106,878         | 74,561             |
| 3 Miles | 67,659     | \$113,968         | 97,736             |
| 5 Miles | 99,635     | \$118,721         | 137,222            |









# - INTERIOR PHOTOS -









## - FLOOR PLAN -





### - PROPERTY AERIAL -





JOHN PRITZLAFF Senior Vice President 434 234 8416 john.pritzlaff@thalhimer.com JENNY STONER Senior Vice President 434 234 8417 jenny.stoner@thalhimer.com JOSI WILLIAMS Associate 434 333 6991 josi.williams@thalhimer.com



600 E Water Street Suite C Charlottesville, VA 22902 www.thalhimer.com

Independently Owned and Operated / A Member of the Cushman & Wakefield Alliance

Cushman & Wakefield | Thalhimer © 2024. No warranty or representation, express or implied, is made to the accuracy or completeness of the information contained herein, and same is submitted subject to errors, omissions, change of price, rental or other conditions, withdrawal without notice, and to any special listing conditions impo