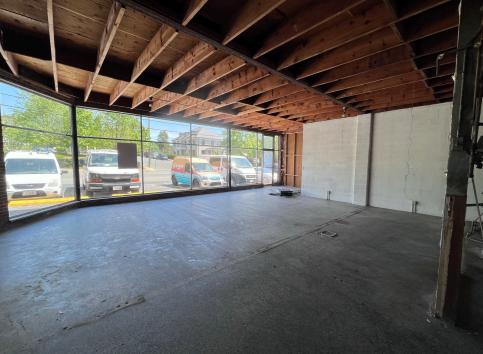

access points to UVA Grounds, UVA Health System, and Fontaine Research Park
- Walking distance to UVA's Scott Stadium, Dorms, and Grounds
- Strong surrounding population of student and permanent residents
- Façade/ Exterior renovations completed in 2024
- · Located in historic Fry's Spring neighborhood
- 13,000 VPD on Fontaine Ave
- Close Proximity to Fontaine Research Park, a multi-use 54-acre Research Park

#### - DEMOGRAPHICS -

|         | POPULATION | AVERAGE HH INCOME | DAYTIME POPULATION |
|---------|------------|-------------------|--------------------|
| 2 Mile  | 45,938     | \$106,878         | 74,561             |
| 3 Miles | 67,659     | \$113,968         | 97,736             |
| 5 Miles | 99,635     | \$118,721         | 137,222            |









# - INTERIOR PHOTOS -









## - FLOOR PLAN -





### - PROPERTY AERIAL -





JOHN PRITZLAFF Senior Vice President 434 234 8416 john.pritzlaff@thalhimer.com JENNY STONER Senior Vice President 434 234 8417 jenny.stoner@thalhimer.com JOSI WILLIAMS Associate 434 333 6991 josi.williams@thalhimer.com



600 E Water Street Suite C Charlottesville, VA 22902 www.thalhimer.com

Independently Owned and Operated / A Member of the Cushman & Wakefield Alliance

Cushman & Wakefield | Thalhimer © 2024. No warranty or representation, express or implied, is made to the accuracy or completeness of the information contained herein, and same is submitted subject to errors, omissions, change of price, rental or other conditions, withdrawal without notice, and to any special listing conditions imposed by the property owner(s). As