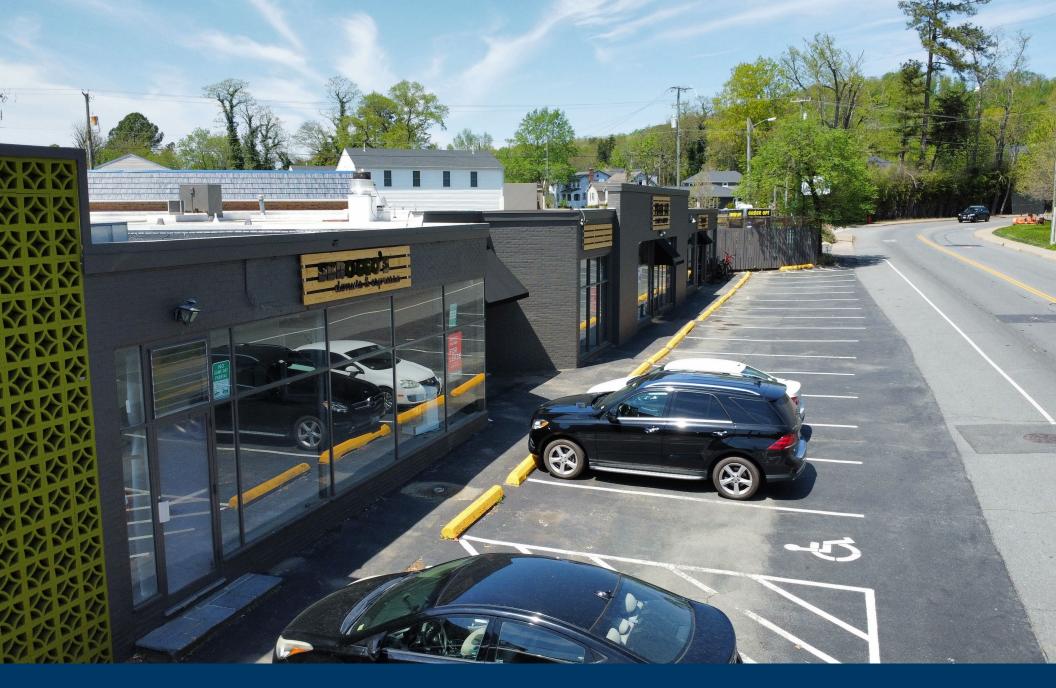

taine Research Park
- Walking distance to UVA's Scott Stadium, Dorms, and Grounds
- Strong surrounding population of student and permanent residents
- Façade/ Exterior renovations completed in 2024
- · Located in historic Fry's Spring neighborhood
- 13,000 VPD on Fontaine Ave
- Close Proximity to Fontaine Research Park, a multi-use 54-acre Research Park

#### - DEMOGRAPHICS -

|         | POPULATION | AVERAGE HH INCOME | DAYTIME POPULATION |
|---------|------------|-------------------|--------------------|
| 2 Mile  | 45,938     | \$106,878         | 74,561             |
| 3 Miles | 67,659     | \$113,968         | 97,736             |
| 5 Miles | 99,635     | \$118,721         | 137,222            |









# - INTERIOR PHOTOS -









## - FLOOR PLAN -





### - PROPERTY AERIAL -





JOHN PRITZLAFF Senior Vice President 434 234 8416 john.pritzlaff@thalhimer.com JENNY STONER Senior Vice President 434 234 8417 jenny.stoner@thalhimer.com JOSI WILLIAMS Associate 434 333 6991 josi.williams@thalhimer.com



600 E Water Street Suite C Charlottesville, VA 22902 www.thalhimer.com

Independently Owned and Operated / A Member of the Cushman & Wakefield Alliance

Cushman & Wakefield | Thalhimer © 2024. No warranty or representation, express or implied, is made to the accuracy or completeness of the information contained herein, and same is submitted subject to errors, omissions, change of price, rental or other conditions, withdrawal without notice, and to any special listing conditions imposed by the property owner(s). As applicable, we make no representation as to the conditio