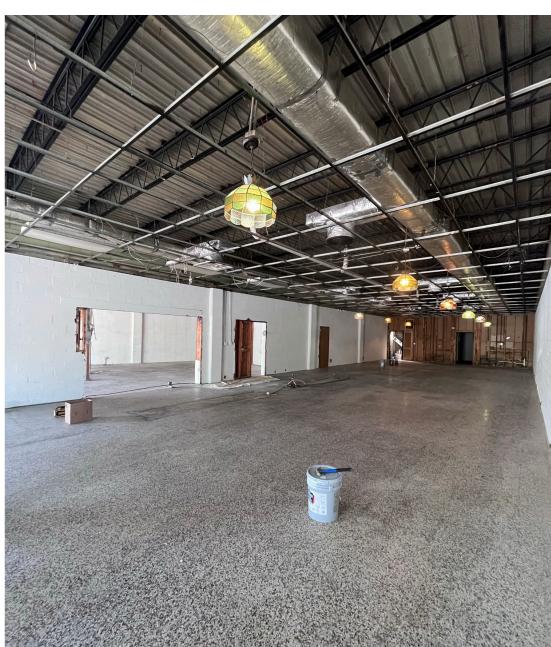

cess points to UVA Grounds, UVA Health System, and Fontaine Research Park
- Walking distance to UVA's Scott Stadium, Dorms, and Grounds
- Strong surrounding population of student and permanent residents
- Façade/ Exterior renovations completed in 2024
- · Located in historic Fry's Spring neighborhood
- 13,000 VPD on Fontaine Ave
- Close Proximity to Fontaine Research Park, a multi-use 54-acre Research Park

#### - DEMOGRAPHICS -

|         | POPULATION | AVERAGE HH INCOME | DAYTIME POPULATION |
|---------|------------|-------------------|--------------------|
| 2 Mile  | 45,938     | \$106,878         | 74,561             |
| 3 Miles | 67,659     | \$113,968         | 97,736             |
| 5 Miles | 99,635     | \$118,721         | 137,222            |









# - INTERIOR PHOTOS -









## - FLOOR PLAN -





### - PROPERTY AERIAL -





JOHN PRITZLAFF Senior Vice President 434 234 8416 john.pritzlaff@thalhimer.com JENNY STONER Senior Vice President 434 234 8417 jenny.stoner@thalhimer.com JOSI WILLIAMS Associate 434 333 6991 josi.williams@thalhimer.com



600 E Water Street Suite C Charlottesville, VA 22902 www.thalhimer.com

Independently Owned and Operated / A Member of the Cushman & Wakefield Alliance

Cushman & Wakefield | Thalhimer © 2024. No warranty or representation, express or implied, is made to the accuracy or completeness of the information contained herein, and same is submitted subject to errors, omissions, change of price, rental or other conditions, withdrawal without notice, and to any special listing conditions imposed by the property owner(s). As ap