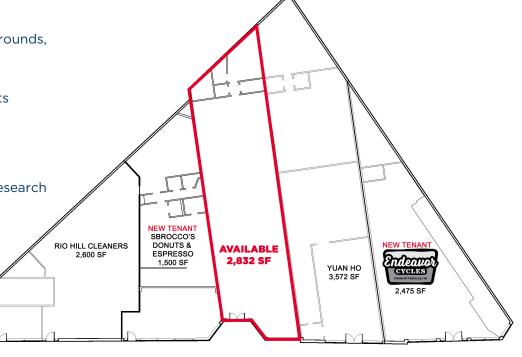

tunity along on of the primary access points to UVA Grounds, UVA Health System, and Fontaine Research Park
- Walking distance to UVA's Scott Stadium, Dorms, and Grounds
- Strong surrounding population of student and permanent residents
- Façade/ Exterior renovations completed in 2024
- · Located in historic Fry's Spring neighborhood
- 13,000 VPD on Fontaine Ave
- Close Proximity to Fontaine Research Park, a multi-use 54-acre Research Park

#### - DEMOGRAPHICS -

|         | POPULATION | AVERAGE HH INCOME | DAYTIME POPULATION |
|---------|------------|-------------------|--------------------|
| 2 Mile  | 45,938     | \$106,878         | 74,561             |
| 3 Miles | 67,659     | \$113,968         | 97,736             |
| 5 Miles | 99,635     | \$118,721         | 137,222            |









# - INTERIOR PHOTOS -









## - FLOOR PLAN -





### - PROPERTY AERIAL -





JOHN PRITZLAFF Senior Vice President 434 234 8416 john.pritzlaff@thalhimer.com JENNY STONER Senior Vice President 434 234 8417 jenny.stoner@thalhimer.com JOSI WILLIAMS Associate 434 333 6991 josi.williams@thalhimer.com



600 E Water Street Suite C Charlottesville, VA 22902 www.thalhimer.com

Independently Owned and Operated / A Member of the Cushman & Wakefield Alliance

Cushman & Wakefield | Thalhimer © 2024. No warranty or representation, express or implied, is made to the accuracy or completeness of the information contained herein, and same is submitted subject to errors, omissions, change of price, rental or other conditions, withdrawal without notice, and to any special listing conditions impose