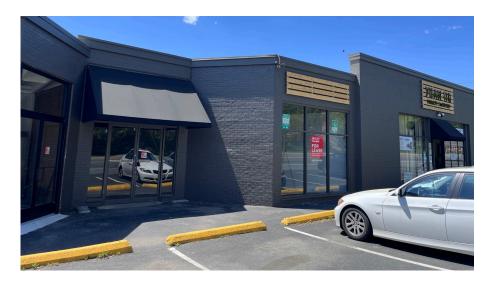

nity along on of the primary access points to UVA Grounds, UVA Health System, and Fontaine Research Park
- Walking distance to UVA's Scott Stadium, Dorms, and Grounds
- Strong surrounding population of student and permanent residents
- Façade/ Exterior renovations completed in 2024
- · Located in historic Fry's Spring neighborhood
- 13,000 VPD on Fontaine Ave
- Close Proximity to Fontaine Research Park, a multi-use 54-acre Research Park

#### - DEMOGRAPHICS -

|         | POPULATION | AVERAGE HH INCOME | DAYTIME POPULATION |
|---------|------------|-------------------|--------------------|
| 2 Mile  | 45,938     | \$106,878         | 74,561             |
| 3 Miles | 67,659     | \$113,968         | 97,736             |
| 5 Miles | 99,635     | \$118,721         | 137,222            |









# - INTERIOR PHOTOS -









## - FLOOR PLAN -





### - PROPERTY AERIAL -





JOHN PRITZLAFF Senior Vice President 434 234 8416 john.pritzlaff@thalhimer.com JENNY STONER Senior Vice President 434 234 8417 jenny.stoner@thalhimer.com JOSI WILLIAMS Associate 434 333 6991 josi.williams@thalhimer.com



600 E Water Street Suite C Charlottesville, VA 22902 www.thalhimer.com

Independently Owned and Operated / A Member of the Cushman & Wakefield Alliance

Cushman & Wakefield | Thalhimer © 2024. No warranty or representation, express or implied, is made to the accuracy or completeness of the information contained herein, and same is submitted subject to errors, omissions, change of price, rental or other conditions, withdrawal without notice, and to any special listing conditions imposed