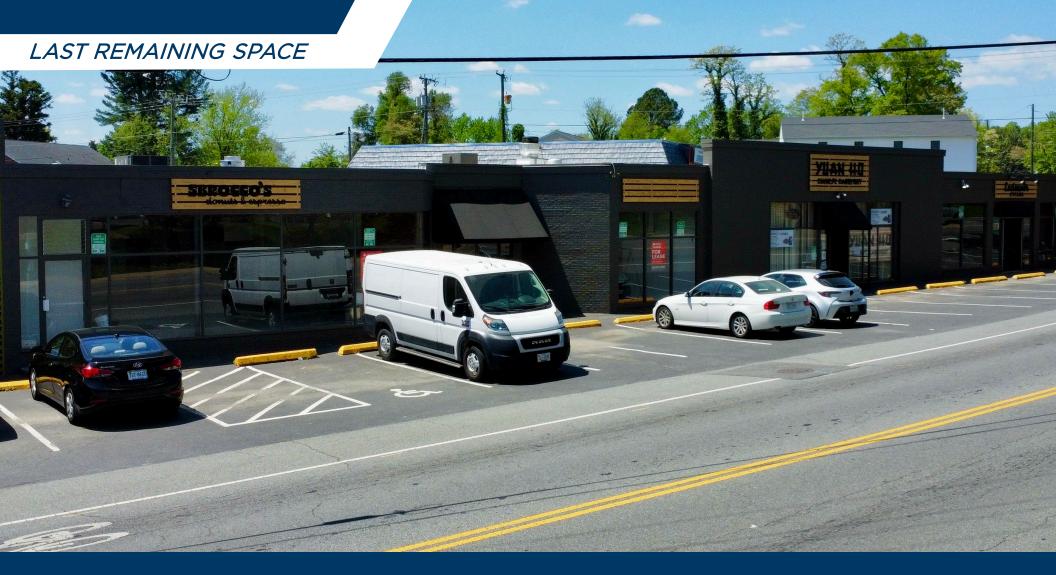

RETAIL FOR LEASE

113-115 Maury Ave

Charlottesville, VA

### - PROPERTY FEATURES -

- 2,832 SF Retail Space
- Rare opportunity along on of the primary access points to UVA Grounds, UVA Health System, and Fontaine Research Park
- Walking distance to UVA's Scott Stadium, Dorms, and Grounds
- Strong surrounding population of student and permanent residents
- Façade/ Exterior renovations completed in 2024
- · Located in historic Fry's Spring neighborhood
- 13,000 VPD on Fontaine Ave
- Close Proximity to Fontaine Research Park, a multi-use 54-acre Research Park