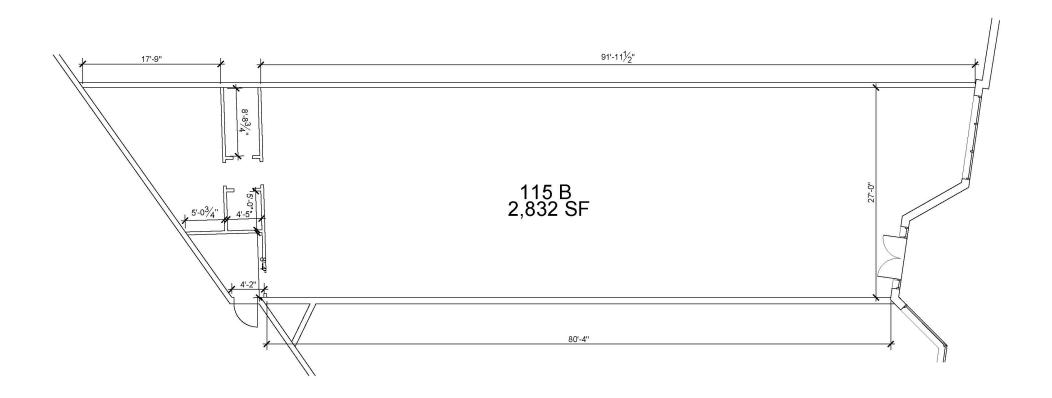

nds, UVA Health System, and Fontaine Research Park
- Walking distance to UVA's Scott Stadium, Dorms, and Grounds
- Strong surrounding population of student and permanent residents
- Façade/ Exterior renovations completed in 2024
- · Located in historic Fry's Spring neighborhood
- 13,000 VPD on Fontaine Ave
- Close Proximity to Fontaine Research Park, a multi-use 54-acre Research Park

#### - DEMOGRAPHICS -

|         | POPULATION | AVERAGE HH INCOME | DAYTIME POPULATION |
|---------|------------|-------------------|--------------------|
| 2 Mile  | 45,938     | \$106,878         | 74,561             |
| 3 Miles | 67,659     | \$113,968         | 97,736             |
| 5 Miles | 99,635     | \$118,721         | 137,222            |









# - INTERIOR PHOTOS -









## - FLOOR PLAN -





### - PROPERTY AERIAL -





JOHN PRITZLAFF Senior Vice President 434 234 8416 john.pritzlaff@thalhimer.com JENNY STONER Senior Vice President 434 234 8417 jenny.stoner@thalhimer.com JOSI WILLIAMS Associate 434 333 6991 josi.williams@thalhimer.com



600 E Water Street Suite C Charlottesville, VA 22902 www.thalhimer.com

Independently Owned and Operated / A Member of the Cushman & Wakefield Alliance

Cushman & Wakefield | Thalhimer © 2024. No warranty or representation, express or implied, is made to the accuracy or completeness of the information contained herein, and same is submitted subject to errors, omissions, change of price, rental or other conditions, withdrawal without notice, and to any special listing conditions imposed by the property owner(s). As applicable, we make no re