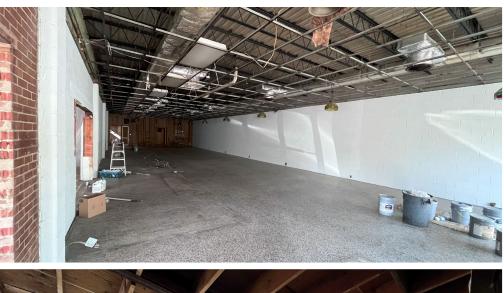

y access points to UVA Grounds, UVA Health System, and Fontaine Research Park
- Walking distance to UVA's Scott Stadium, Dorms, and Grounds
- Strong surrounding population of student and permanent residents
- Façade/ Exterior renovations completed in 2024
- · Located in historic Fry's Spring neighborhood
- 13,000 VPD on Fontaine Ave
- Close Proximity to Fontaine Research Park, a multi-use 54-acre Research Park

#### - DEMOGRAPHICS -

|         | POPULATION | AVERAGE HH INCOME | DAYTIME POPULATION |
|---------|------------|-------------------|--------------------|
| 2 Mile  | 45,938     | \$106,878         | 74,561             |
| 3 Miles | 67,659     | \$113,968         | 97,736             |
| 5 Miles | 99,635     | \$118,721         | 137,222            |









# - INTERIOR PHOTOS -









## - FLOOR PLAN -





### - PROPERTY AERIAL -





JOHN PRITZLAFF Senior Vice President 434 234 8416 john.pritzlaff@thalhimer.com JENNY STONER Senior Vice President 434 234 8417 jenny.stoner@thalhimer.com JOSI WILLIAMS Associate 434 333 6991 josi.williams@thalhimer.com



600 E Water Street Suite C Charlottesville, VA 22902 www.thalhimer.com

Independently Owned and Operated / A Member of the Cushman & Wakefield Alliance

Cushman & Wakefield | Thalhimer © 2024. No warranty or representation, express or implied, is made to the accuracy or completeness of the information contained herein, and same is submitted subject to errors, omissions, change of price, rental or other conditions, withdrawal without notice, and to any special listing conditions imposed by the property owner(s). A