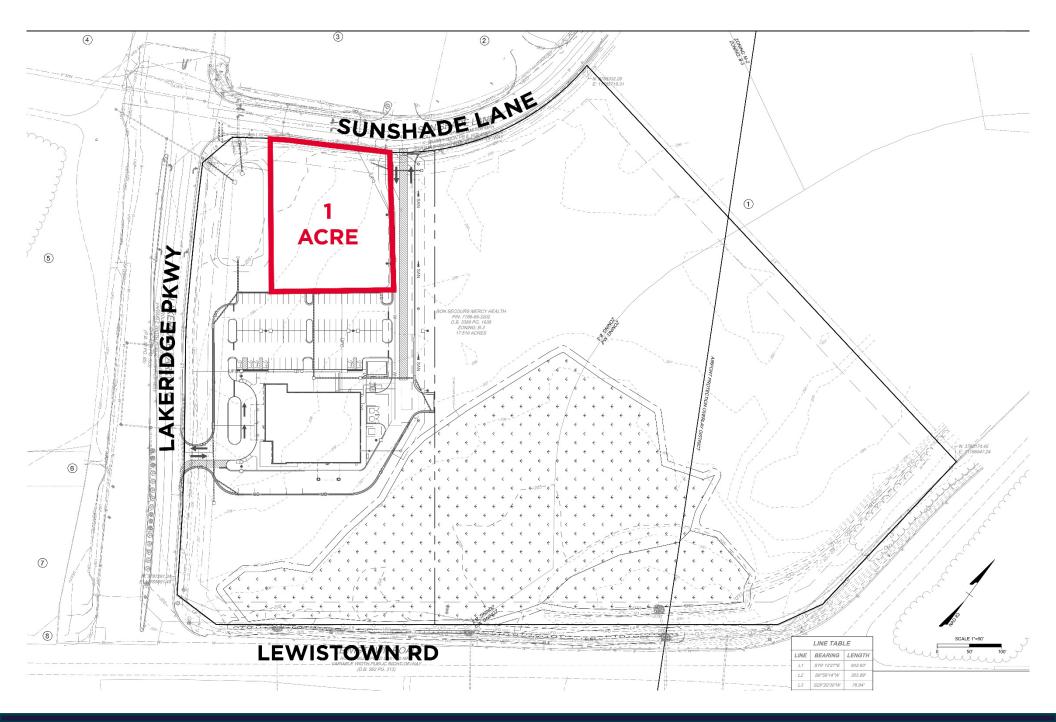

| 2,592     | 21,260    | 54,617    |
| Avg. Household Income          | \$131,385 | \$131,010 | \$138,643 |
| Median Age                     | 43.6      | 41.9      | 41.0      |
| Education Some College & Above | 69.6%     | 73.9%     | 73.9%     |

|                                | 5 MIN     | 10 MIN    | 15 MIN    |
|--------------------------------|-----------|-----------|-----------|
| Population                     | 1,496     | 40,833    | 152,015   |
| Daytime Population             | 4,747     | 49,008    | 164,253   |
| Avg. Household Income          | \$103,009 | \$121,585 | \$118,218 |
| Median Age                     | 40.9      | 40.6      | 40.8      |
| Education Some College & Above | 66.7%     | 72.1%     | 72.3%     |



## **Property Aerial**



# Site Plan



# **11400** N LAKERIDGE PKWY

### Contact

Alex Wotring Senior Vice President 804 344 7163 alex.wotring@thalhimer.com



Thalhimer Center 11100 W. Broad Street Glen Allen, VA 23060 thalhimer.com

Independently Owned and Operated / A Member of the Cushman & Wakefield Alliance

Cushman & Wakefield | Thalhimer © 2025. No warranty or representation, express or implied, is made to the accuracy or completeness of the information contained herein, and same is submitted subject to errors, omissions, change of price, rental or other conditions, withdrawal without notice, and to any special listing conditions imposed by the property owner(s). As applicable, we make no representation as to the condition of the property (or properties) in question.