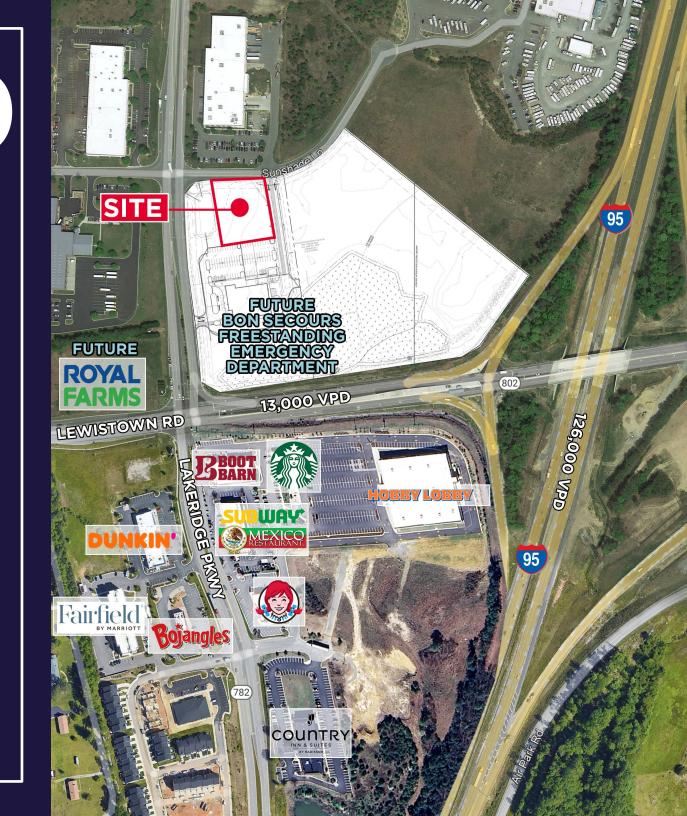

%     |



## **Property Aerial**



# Site Plan



# **11400** N LAKERIDGE PKWY

### Contact

Alex Wotring Senior Vice President 804 344 7163 alex.wotring@thalhimer.com



Thalhimer Center 11100 W. Broad Street Glen Allen, VA 23060 thalhimer.com

Independently Owned and Operated / A Member of the Cushman & Wakefield Alliance

Cushman & Wakefield | Thalhimer © 2025. No warranty or representation, express or implied, is made to the accuracy or completeness of the information contained herein, and same is submitted subject to errors, omissions, change of price, rental or other conditions, withdrawal without notice, and to any special listing conditions imposed by the property owner(s). As applicable, we make no representation as to the condition of the property (or properties) in question.