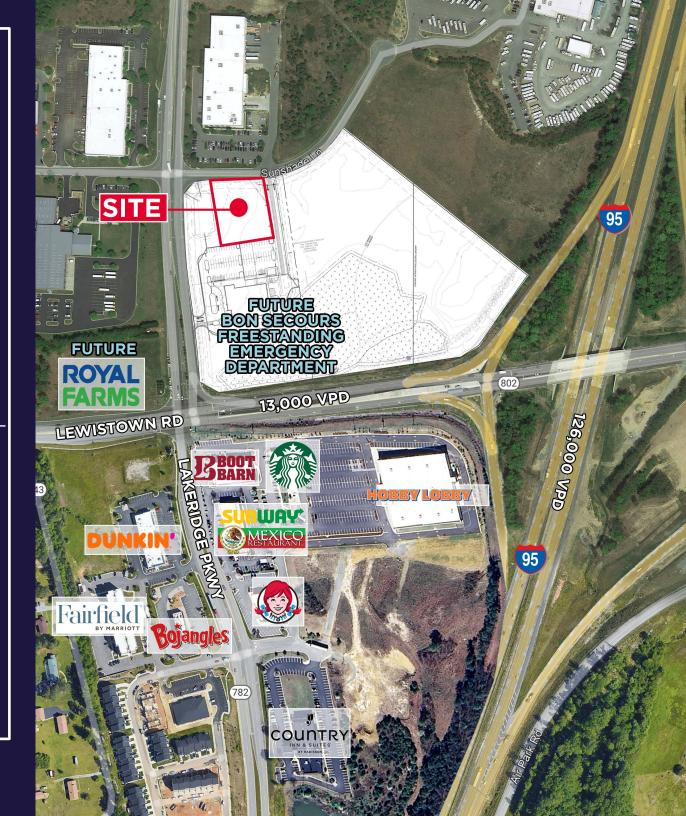

FOR SALE

# **11400** N LAKERIDGE PKWY

ASHLAND, VA 23005

#### **ALEX WOTRING**

Senior Vice President 804 344 7163 alex.wotring@thalhimer.com





# **Property Features**

### Highlights

- 1 acre for sale
- Zoned B-3
- 117,000 VPD I-95
- 13,000 VPD Lewistown Road

|                                | 1 MILE    | 3 MILE    | 5 MILE    |
|--------------------------------|-----------|-----------|-----------|
| Population                     | 600       | 15,249    | 53,268    |
| Daytime Population             | 2,592     | 21,260    | 54,617    |
| Avg. Household Income          | \$131,385 | \$131,010 | \$138,643 |
| Median Age                     | 43.6      | 41.9      | 41.0      |
| Education Some College & Above | 69.6%     | 73.9%     | 73.9%     |

|                                | 5 MIN     | 10 MIN    | 15 MIN    |
|--------------------------------|-----------|-----------|-----------|
| Population                     | 1,49