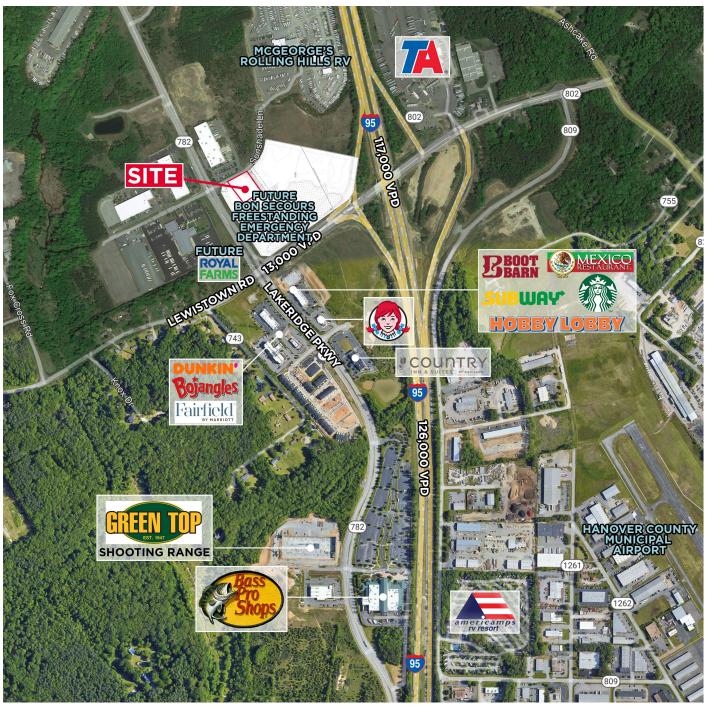

Population             | 2,592     | 21,260    | 54,617    |
| Avg. Household Income          | \$131,385 | \$131,010 | \$138,643 |
| Median Age                     | 43.6      | 41.9      | 41.0      |
| Education Some College & Above | 69.6%     | 73.9%     | 73.9%     |

|                                | 5 MIN     | 10 MIN    | 15 MIN    |
|--------------------------------|-----------|-----------|-----------|
| Population                     | 1,496     | 40,833    | 152,015   |
| Daytime Population             | 4,747     | 49,008    | 164,253   |
| Avg. Household Income          | \$103,009 | \$121,585 | \$118,218 |
| Median Age                     | 40.9      | 40.6      | 40.8      |
| Education Some College & Above | 66.7%     | 72.1%     | 72.3%     |



## **Property Aerial**



# Site Plan



# **11400** N LAKERIDGE PKWY

### Contact

Alex Wotring Senior Vice President 804 344 7163 alex.wotring@thalhimer.com



Thalhimer Center 11100 W. Broad Street Glen Allen, VA 23060 thalhimer.com

Independently Owned and Operated / A Member of the Cushman & Wakefield Alliance

Cushman & Wakefield | Thalhimer © 2025. No warranty or representation, express or implied, is made to the accuracy or completeness of the information contained herein, and same is submitted subject to errors, omissions, change of price, rental or other conditions, withdrawal without notice, and to any special listing conditions imposed by the property owner(s). As applicable, we make no representation as to the condition of the property (or properties) in question.