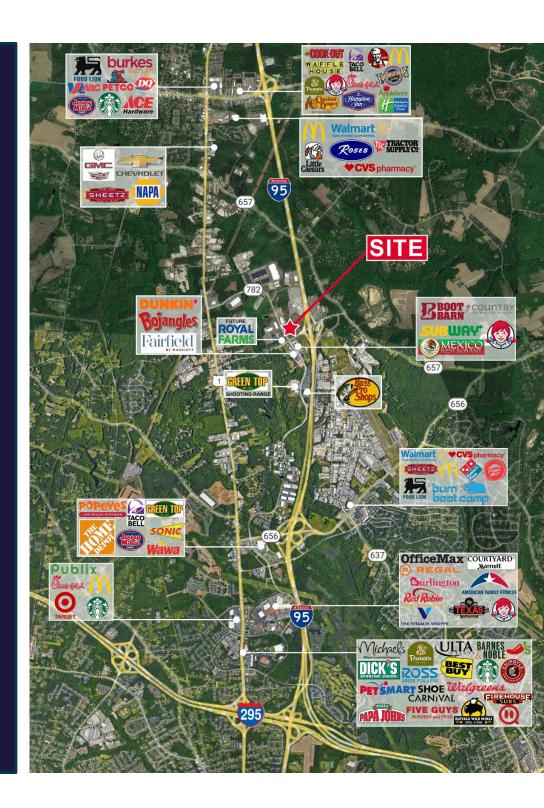

| 53,268    |
| Daytime Population             | 2,592     | 21,260    | 54,617    |
| Avg. Household Income          | \$131,385 | \$131,010 | \$138,643 |
| Median Age                     | 43.6      | 41.9      | 41.0      |
| Education Some College & Above | 69.6%     | 73.9%     | 73.9%     |

|                                | 5 MIN     | 10 MIN    | 15 MIN    |
|--------------------------------|-----------|-----------|-----------|
| Population                     | 1,496     | 40,833    | 152,015   |
| Daytime Population             | 4,747     | 49,008    | 164,253   |
| Avg. Household Income          | \$103,009 | \$121,585 | \$118,218 |
| Median Age                     | 40.9      | 40.6      | 40.8      |
| Education Some College & Above | 66.7%     | 72.1%     | 72.3%     |



## **Property Aerial**



# Site Plan



# **11400** N LAKERIDGE PKWY

### Contact

Alex Wotring Senior Vice President 804 344 7163 alex.wotring@thalhimer.com



Thalhimer Center 11100 W. Broad Street Glen Allen, VA 23060 thalhimer.com

Independently Owned and Operated / A Member of the Cushman & Wakefield Alliance

Cushman & Wakefield | Thalhimer © 2025. No warranty or representation, express or implied, is made to the accuracy or completeness of the information contained herein, and same is submitted subject to errors, omissions, change of price, rental or other conditions, withdrawal without notice, and to any special listing conditions imposed by the property owner(s). As applicable, we make no representation as to the condition of the property (or properties) in question.