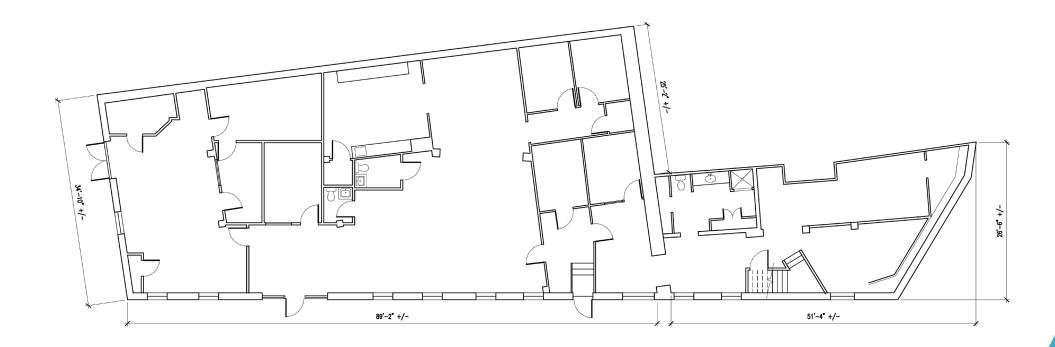

417 jenny.stoner@thalhimer.com JOHN PRITZLAFF

Senior Vice President 434 234 8416 john.pritzlaff@thalhimer.com **JOSI WILLIAMS** 

Associate 434 333 6991 josi.williams@thalhimer.com 8,658 SF AVAILABLE ON DOWTOWN MALL!









#### **SQUARE FOOTAGE**

8,658 SF on 2 levels



#### **PARKING**

6 On-site spaces



- Rare opportunity on the Historic Downtown Mall
- Access from East Main Street and Water Street with onsite parking
- Easy access to City parking and public transit
- Close proximity to the Ting Pavilion, Downtown Transit Station, City Office buildings, Downtown parking garages, and all of the unique retail and restaurants on the Downtown Mall
- Well-appointed building with green space beside



WATER STREET LEVEL 4,762 SF

# WATER STREET LEVEL FLOOR PLAN

### 4,762 SF AVAILABLE



## EAST MAIN ST LEVEL FLOOR PLAN

### *5,227 SF AVAILABLE*



### PROPERTY LOCATION



600 E Water Street Suite C Charlottesville, VA 22902 www.thalhimer.com



Independently Owned and Operated / A Member of the Cushman & Wakefield Alliance

Cushman Wakefield | Thalhimer ©2025. No warranty or representation, express or implied, is made to the accuracy or completeness of the information contained herein, and same is submitted subject to errors, omissions, change of price, rental or other conditions, withdrawal without notice, and to any special listing conditions, imposed by the property owner(s). As applicable, we make no representation as to the condition of the property (or properties) in question.