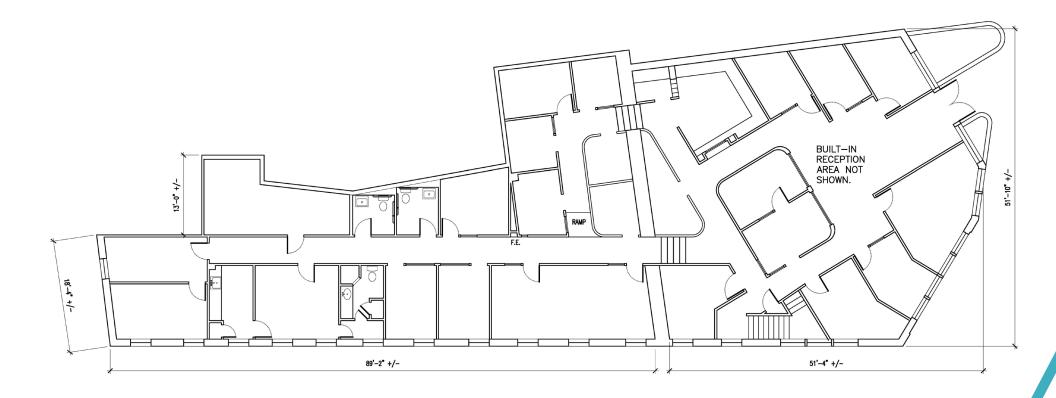

# WATER STREET LEVEL FLOOR PLAN

## EAST MAIN ST LEVEL FLOOR PLAN

### *5,227 SF AVAILABLE*