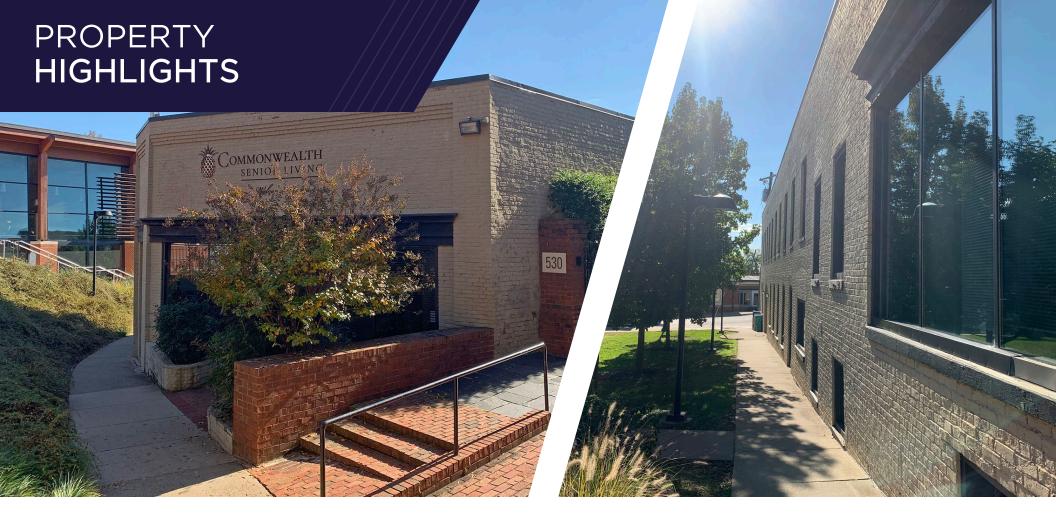

#### **PARKING**

6 On-site spaces

- Rare opportunity on the Historic Downtown Mall
- Access from East Main Street and Water Street with onsite parking
- Easy access to City parking and public transit
- Close proximity to the Ting Pavilion, Downtown Transit Station, City Office buildings, Downtown parking garages, and all of the unique retail and restaurants on the Downtown Mall
- Well-appointed building with green space beside