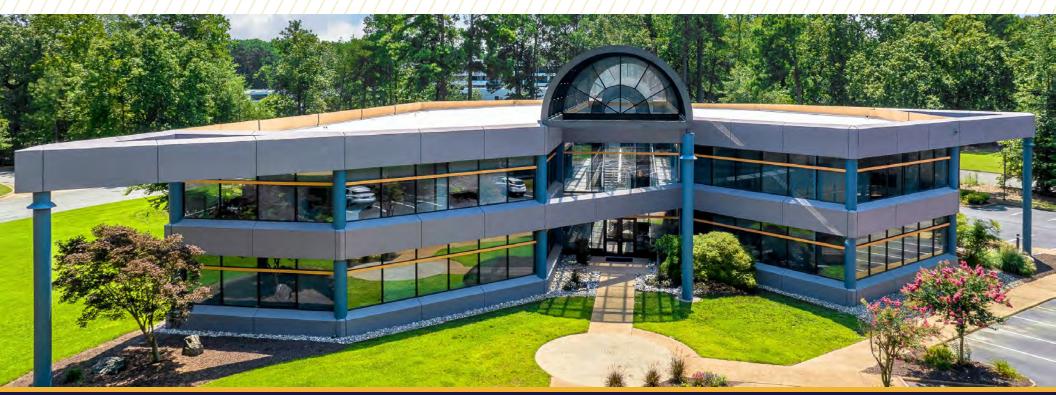

#### The Atrium Building

263 MCLAWS CIRCLE, WILLIAMSBURG, VA

## PROPERTY HIGHLIGHTS

Located in the Busch Corporate Center within close proximity to Kingsmill Resort and Riverside Doctors Hospital. Good access to I-64 at Exit #242.

Lease Rate: \$20.50/SF, Full Service (includes utilities, janitorial and maintenance