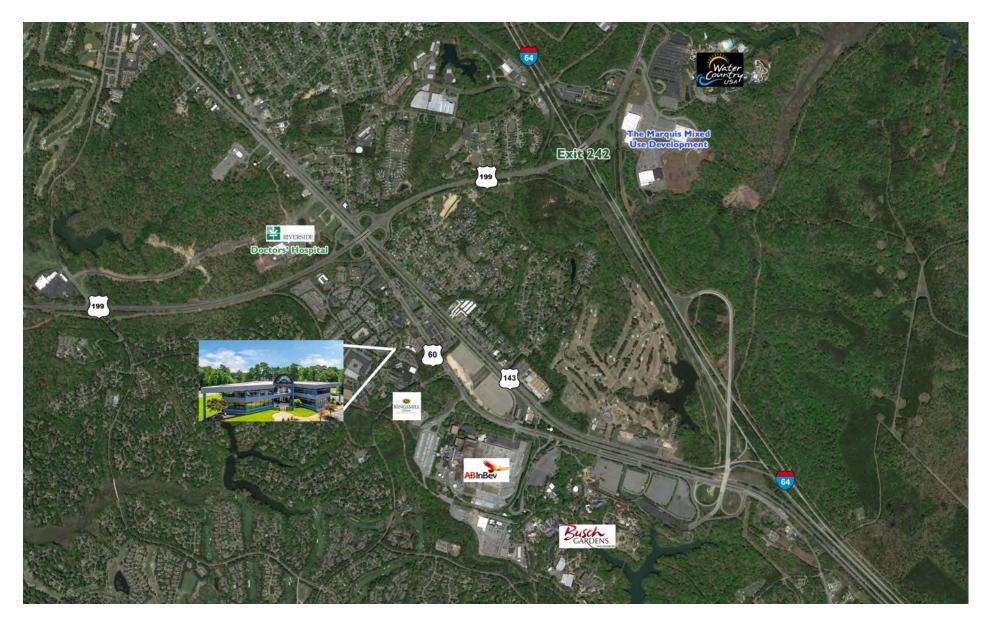

#### PROPERTY **AERIAL**

## PROPERTY HIGHLIGHTS

Located in the Busch Corporate Center within close proximity to Kingsmill Resort and Riverside Doctors Hospital. Good access to I-64 at Exit #242.

Lease Rate: \$20.50/SF, Full Service (includes utilities, janitorial and maintenance