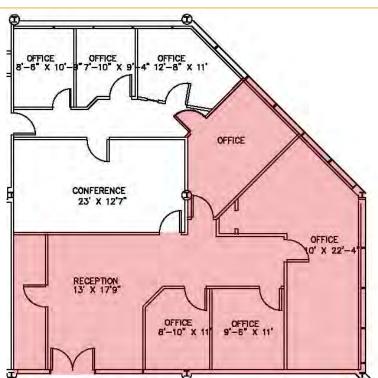

Space Available: Suite 104 - 1,202 SF

Parking: Good

Signage: Exterior signage available