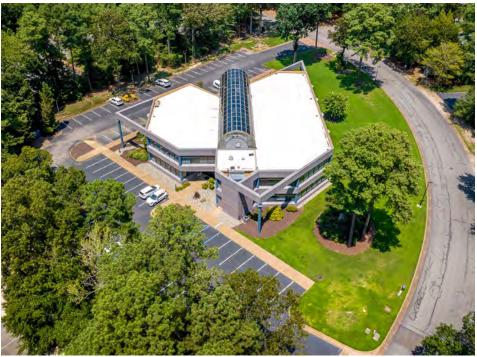

### FOR LEASE 1,202 SF



#### The Atrium Building

263 MCLAWS CIRCLE, WILLIAMSBURG, VA



## PROPERTY HIGHLIGHTS

Located in the Busch Corporate Center within close proximity to Kingsmill Resort and Riverside Doctors Hospital. Good access to I-64 at Exit #242.

Lease Rate: \$20.50/SF, Full Service (includes utilities, janitorial and maintenance

Space Available: Suite 104 - 1,202 SF

Parking: Good

Signage: Exterior signage available









#### PROPERTY **AERIAL**











# CONTACT INFORMATION

#### **ANDY DALLAS, CCIM, SIOR**

Senior Vice President 757 873 3661 andy.dallas@thalhimer.com



One BayPort Way Suite 100 Newport News, VA 23606 thalhimer.com

Independently Owned and Operated / A Member of the Cushman & Wakefield Alliance

Cushman & Wakefield | Thalhimer © 2025. No warranty or representation, express or implied, is made to the accuracy or completeness of the information contained herein, and same is submitted subject to errors, omissions, change of price, rental or other conditions, withdrawal without notice, and to any special listing conditions imposed by the property owner(s). As applicable, we make no representation as to the condition of the property (or properties) in question.