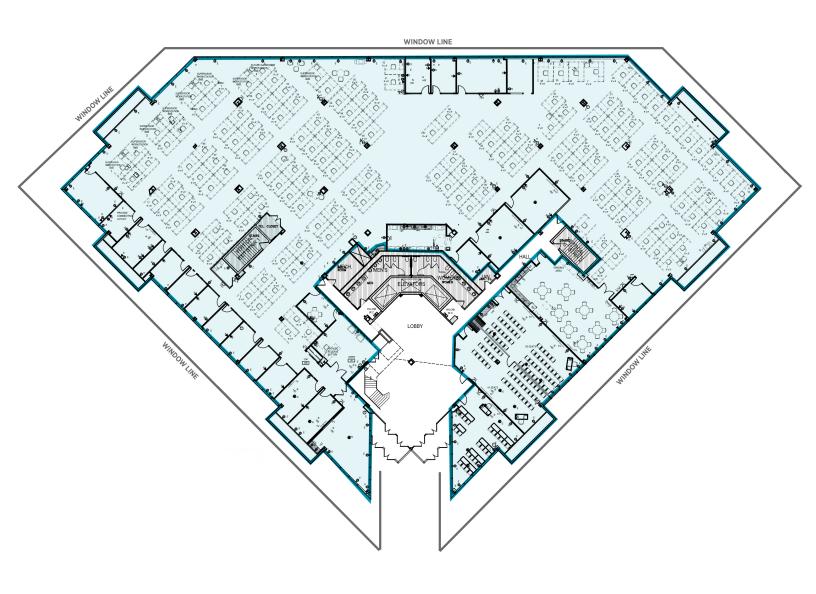

### **AVAILABLE FOR SUBLEASE**

29,779 RSF (Divisible) | First Floor Full Floor Available

## BOULDERS CENTER

1st Floor 29,779 RSF (Divisible)

**SPACE AMENITIES:** 

- Abundant Window Line
- Furniture Available
- Efficient Workstations
- Perimeter Offices
- Large Conference Room
- Collaboration Areas
- Wellness Room
- Efficient Workstations