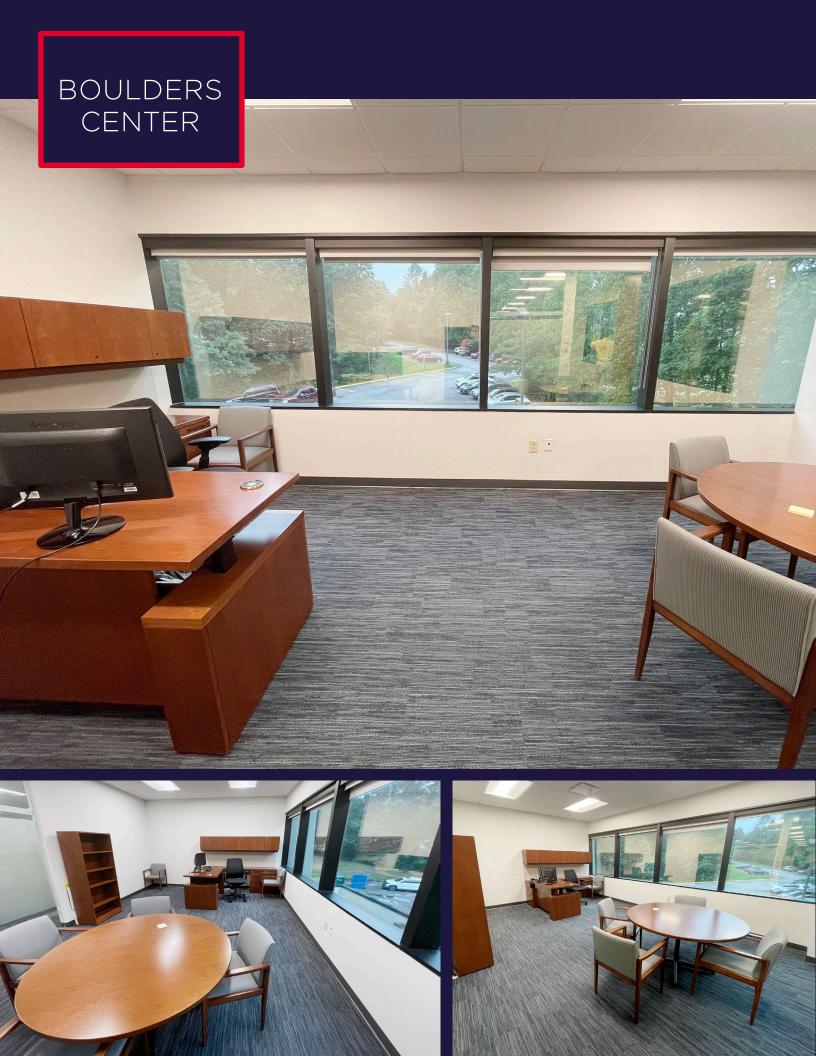

#### **SUBLEASE TERM**

Expiration Date - 3/31/2030 Below Market Rate

- First Floor Prominent Lobby Exposure
- Perimeter Offices
- Open Space for Collaboration/Workstations
- Securitized Reception

- Dynamic Conference Rooms
- Wellness Room
- On-site Cafe | Fitness Center
- Full Generator Backup

## BOULDERS CENTER

1st Floor 29,779 RSF (Divisible)

**SPACE AMENITIES:** 

- Abundant Window Line
- Furniture Available
- Efficient Workstations
- Perimeter Offices
- Large Conference Room
- Collaboration Areas
- Wellness Room
- Efficient Workstations