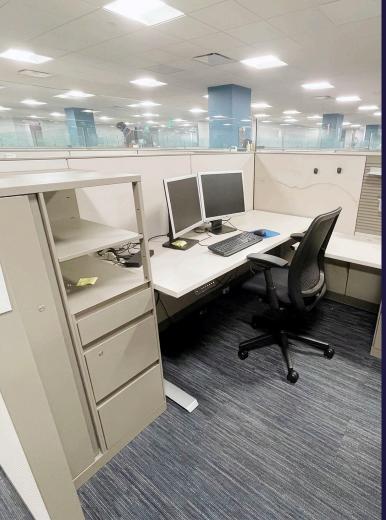

#### **SUBLEASE TERM**

Expiration Date - 3/31/2030 Below Market Rate

- First Floor Prominent Lobby Exposure
- Perimeter Offices
- Open Space for Collaboration/Workstations
- Securitized Reception

- Dynamic Conference Rooms
- Wellness Room
- On-site Cafe | Fitness Center
- Full Generator Backup

## BOULDERS CENTER

1st Floor 29,779 RSF (Divisible)

**SPACE AMENITIES:** 

- Abundant Window Line
- Furniture Available
- Efficient Workstations
- Perimeter Offices
- Large Conference Room
- Collaboration Areas
- Wellness Room
- Efficient Workstations