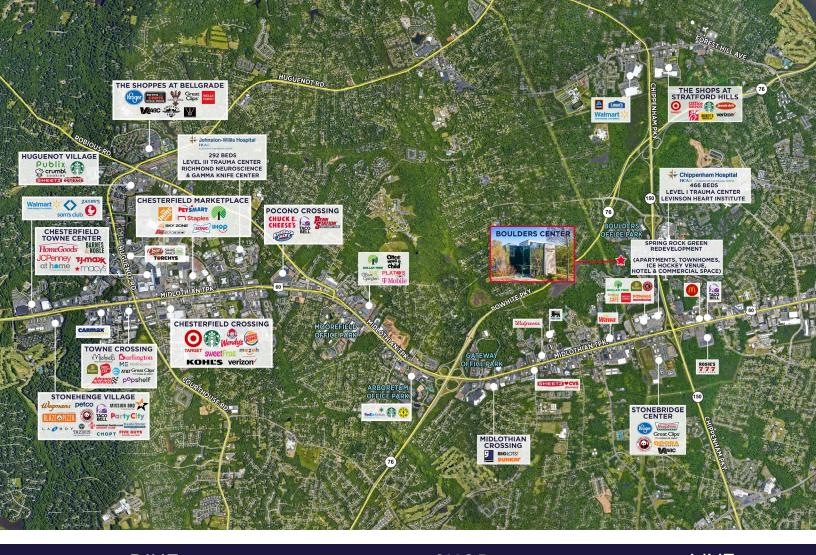

RINGS DRIVE RICHMOND, VIRGINIA 23225



# BOULDERS CENTER

### **AVAILABLE FOR SUBLEASE**

29,779 RSF (Divisible) | First Floor Full Floor Available



#### **FURNITURE**

Fully Furnished



### **PARKING**

4.00/1,000



#### **SUBLEASE TERM**

Expiration Date - 3/31/2030 Below Market Rate



- First Floor Prominent Lobby Exposure
- Perimeter Offices
- Open Space for Collaboration/Workstations
- Securitized Reception





- Dynamic Conference Rooms
- Wellness Room
- On-site Cafe | Fitness Center
- Full Generator Backup





## BOULDERS CENTER

1st Floor 29,779 RSF (Divisible)

**SPACE AMENITIES:** 



- Abundant Window Line
- Furniture Available
- Efficient Workstations
- Perimeter Offices
- Large Conference Room
- Collaboration Areas
- Wellness Room
- Efficient Workstations















LIVE DINE **SHOP** 









CAVA FIRST WATCH.





























DONA



















SÉ

























#### **BRIAN BERKEY**

Senior Vice President 804 836 4408 brian.berkey@thalhimer.com

#### **KARLA KNIGHT**

First Vice President 804 514 2031 karla.knight@thalhimer.com Thalhimer Center 11100 W. Broad Street Glen Allen, VA 23060 thalhimer.com

Independently Owned and Operated / A Member of the Cushman & Wakefield Alliance