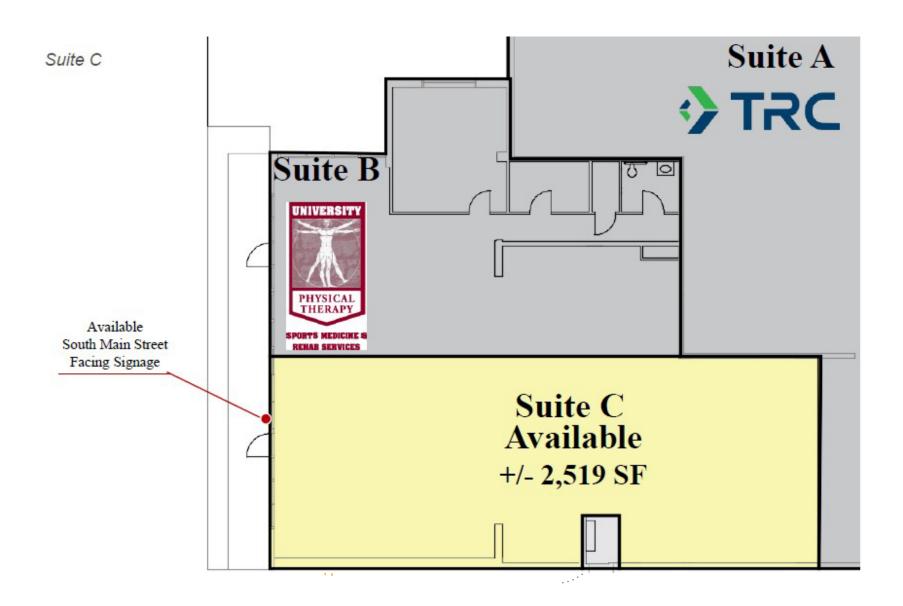

## FOR LEASE **2,519 SF**



### 2200 S. MAIN STREET

**BLACKSBURG, VIRGINIA 24060** 



## PROPERTY HIGHLIGHTS

- 2,519 SF available
- Modern office space in prime location on S. Main Street
- Join TRC Companies and University Physical Therapy as a tenant in this redeveloped office building
- Signage opportunities
- · Professional setting with ample parking
- High visibility location near Corporate Research Center and Virginia Tech
- Lease rates are per rent schedule

\*Rental rates subject to final terms and conditions

| Suite | Suite<br>Square<br>Footage | \$/Mo      | \$/Yr    | \$/SF<br>NNN |
|-------|----------------------------|------------|----------|--------------|
| С     | 2,519                      | \$4.408.25 | \$52.889 | \$21.00      |







### 2,519 SF AVAILABLE

FLOOR PLAN



#### **DEMOGRAPHICS**

|         | POPULATION | AVERAGE HH INCOME | DAYTIME POPULATION |
|---------|------------|-------------------|--------------------|
| 1 Mile  | 4,315      | \$80,023          | 6,393              |
| 3 Miles | 36,322     | \$93,559          | 51,956             |
| 5 Miles | 69,239     | \$93,846          | 82,015             |



# CONTACT INFORMATION

#### **PRICE GUTSHALL**

Vice President 540 767 3011 price.gutshall@thalhimer.com

Thalhimer 310 First Street, Suite 300 Roanoke, VA 24011 thalhimer.com

#### **KENT ROBERTS**

Senior Associate 540 767 3012 kent.roberts@thalhimer.com



Independently Owned and Operated / A Member of the Cushman & Wakefield Alliance

Cushman & Wakefield | Thalhimer © 2025. No warranty or represen