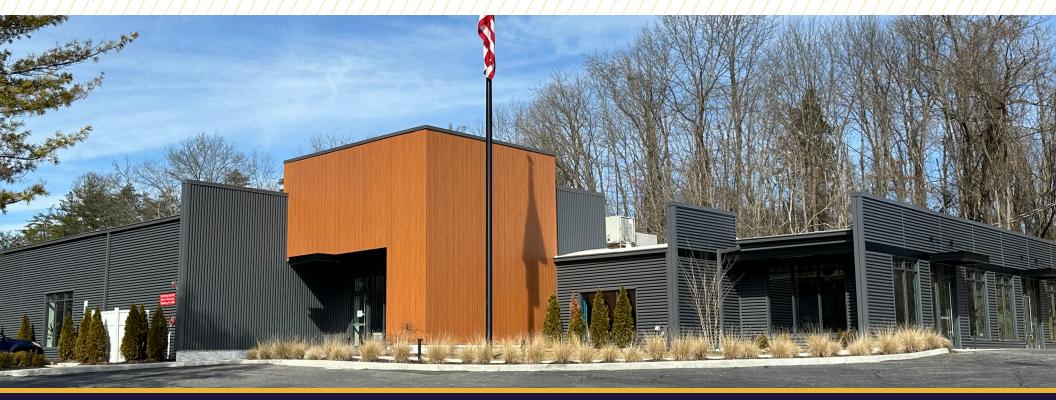

### 2200 S. MAIN STREET

**BLACKSBURG, VIRGINIA 24060** 

## PROPERTY HIGHLIGHTS

- 2,519 SF available
- Modern office space in prime location on S. Main Street
- Join TRC Companies and University Physical Therapy as a tenant in this redeveloped office building
- Signage opportunities
- · Professional setting with ample parking
- High visibility location near Corporate Research Center and Virginia Tech
- Lease rates are per rent schedule