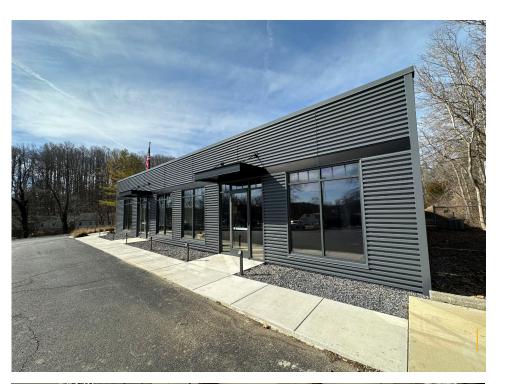

## PROPERTY HIGHLIGHTS

- 2,519 SF available
- Modern office space in prime location on S. Main Street
- Join TRC Companies and University Physical Therapy as a tenant in this redeveloped office building
- Signage opportunities
- · Professional setting with ample parking
- High visibility location near Corporate Research Center and Virginia Tech
- Lease rates are per rent schedule