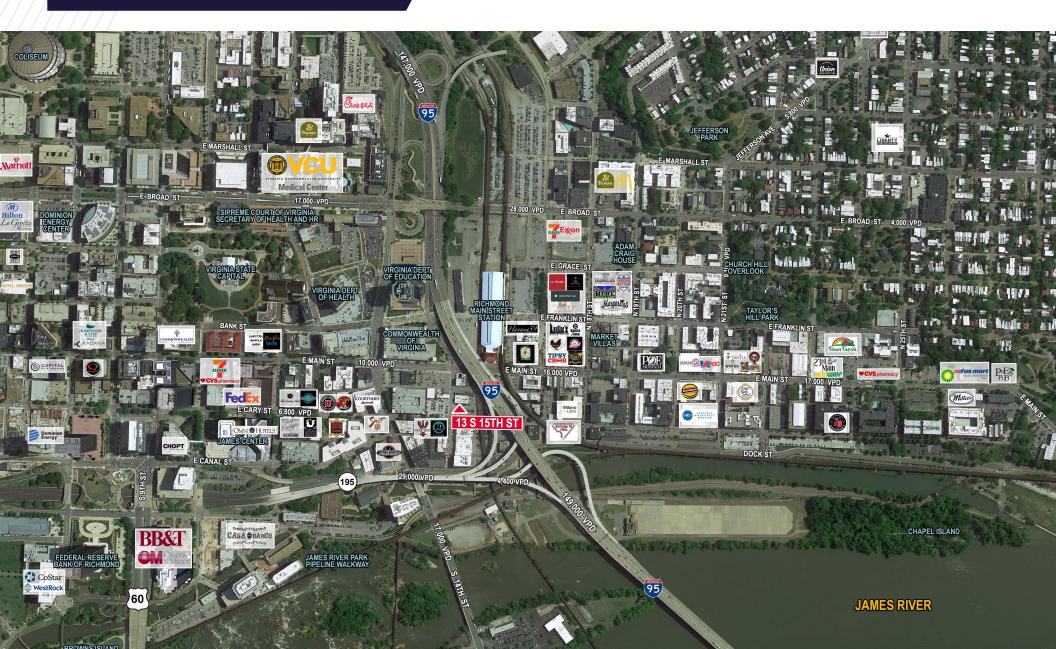

ichmond, VA 23219

## PROPERTY FEATURES







Prime, Downtown Shockoe Bottom Location



Parking Available On Site



Available Immediately

#### NEIGHBORHOOD DEMOGRAPHICS

|         | TOTAL<br>POPULATION | DAYTIME<br>POPULATION | MEDIAN HH<br>INCOME | SOME<br>COLLEGE &<br>ABOVE |
|---------|---------------------|-----------------------|---------------------|----------------------------|
| 1 MILE  | 21,218              | 73,580                | \$64,066            | 82.4%                      |
| 3 MILES | 130,273             | 188,382               | \$54,656            | 67.8%                      |
| 5 MILES | 256,712             | 317,404               | \$59,963            | 65.5%                      |





## **13 S. 15<sup>th</sup> Street** Richmond, VA 23219

## PROPERTY AERIAL



#### FOR MORE INFORMATION, CONTACT:

**DANIELLE BECKSTOFFER** Senior Associate 804 344 7174 danielle.beckstoffer@thalhimer.com KATIE SIEGEL Associate 804 344 7188 katie.siegel@thalhimer.com Thalhimer Center 11100 W. Broad Street Glen Allen, VA 23060 thalhimer.com

Independently Owned and Operated / A Member of the Cushman & Wakefield Alliance

Cushman & Wakefield | Thalhimer © 2025. No warranty or representation, express or implied, is made to the accuracy or completeness of the information contained herein, and same is submitted subject to errors, omissions, change of price, rental or other conditions, withdrawal without notice, and to any special listing conditions imposed by the property owner(s). As applicable, we make no representation as to the condition of the property (or propert