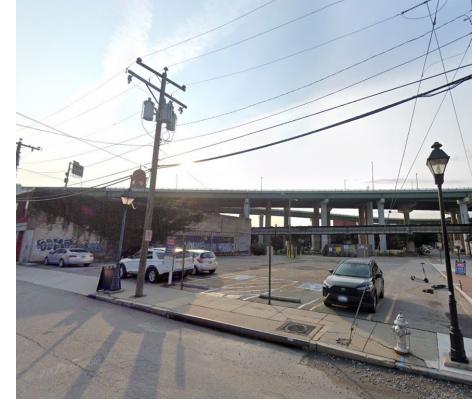

## PROPERTY FEATURES

Prime, Downtown Shockoe Bottom Location

Parking Available On Site

Available Immediately