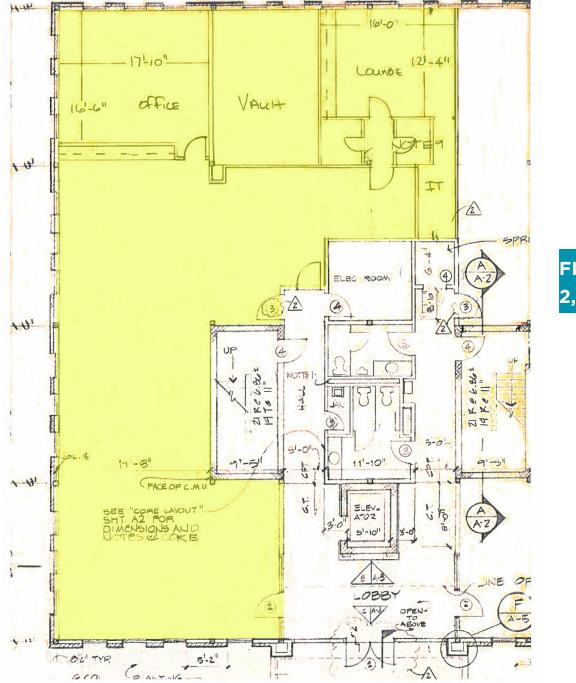

### FIRST FLOOR 2,500 SF

#### **Property Features**

First Floor – 2,500 SF (former bank branch available with drive-thru and building signage)

\$18.50 SF, Net of janitorial

Three-story brick building with atrium

Canopy for loading and unloading passengers