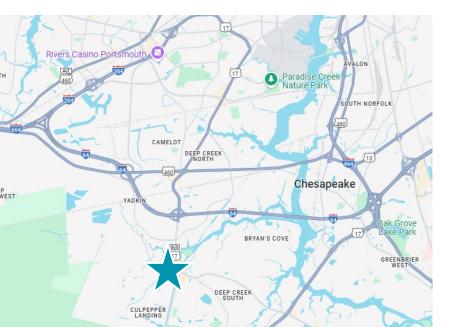

## 111 MILL CREEK PARKWAY

#### Chesapeake, VA 23323

Located in the Deep Creek section of Chesapeake, one of the city's fastest growing boroughs

Easy access to Cedar Road, George Washington Highway and I-64  $\,$ 

| Traffic Counts            |            |
|---------------------------|------------|
| George Washington Highway | 32,000 VPD |
| Cedar Road                | 12,800 VPD |