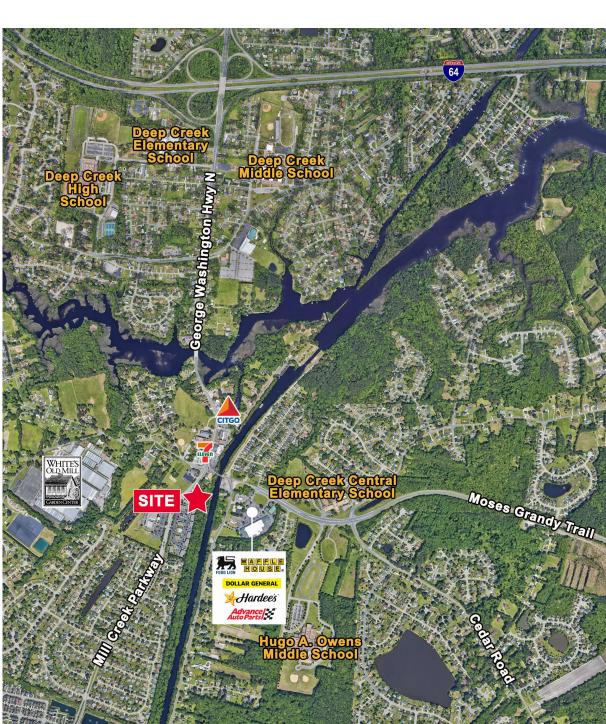

## 111 MILL CREEK PARKWAY

#### Chesapeake, VA 23323

Located in the Deep Creek section of Chesapeake, one of the city's fastest growing boroughs

Easy access to Cedar Road, George Washington Highway and I-64  $\,$ 

| Traffic Counts            |            |
|---------------------------|------------|
| George Washington Highway | 32,000 VPD |
| Cedar Road                | 12,800 VPD |