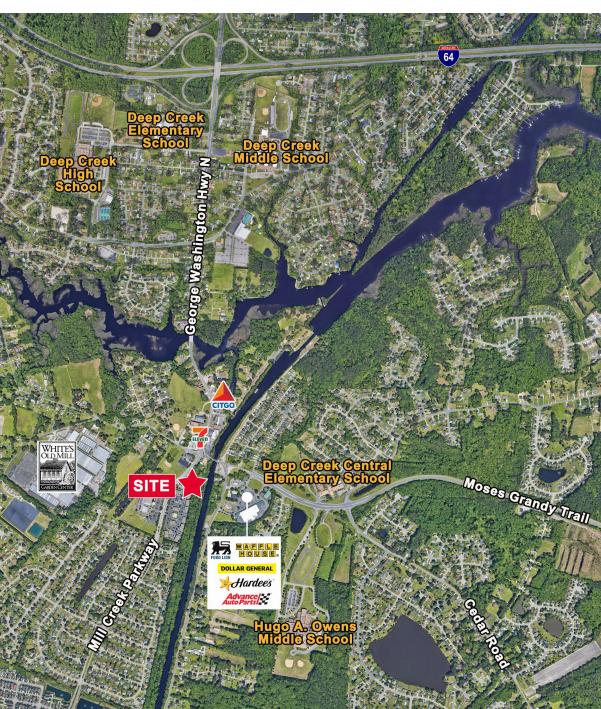

### 111 MILL CREEK PARKWAY Chesapeake, VA 23323

Located in the Deep Creek section of Chesapeake, one of the city's fastest growing boroughs

Easy access to Cedar Road, George Washington Highway and I-64  $\,$ 