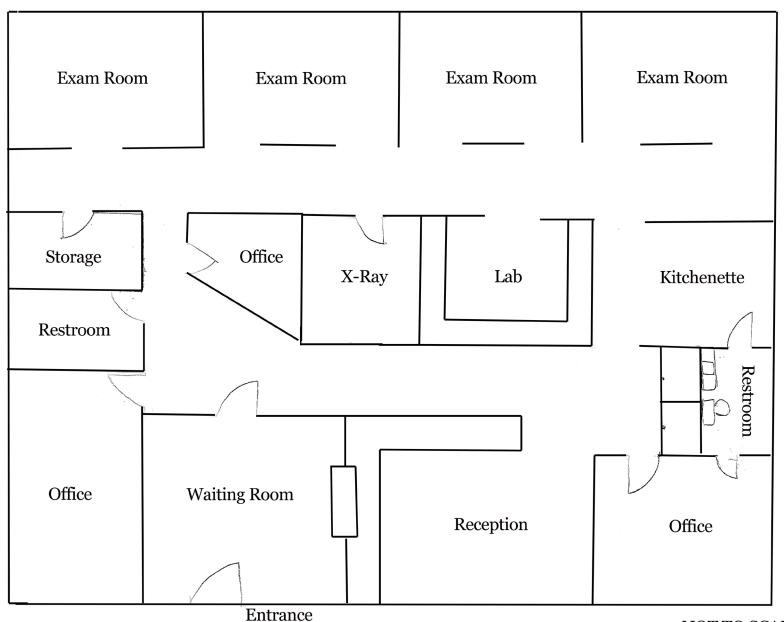

### **Property Features**

Three-story brick building with atrium

Suite 203 Available – 1,600 SF (former dental practice)

\$18.50 SF, Net of janitorial

Amenities - canopy for loading and unloading passengers

# 111 MILL CREEK PARKWAY

Chesapeake, VA 23323

NOT TO SCALE