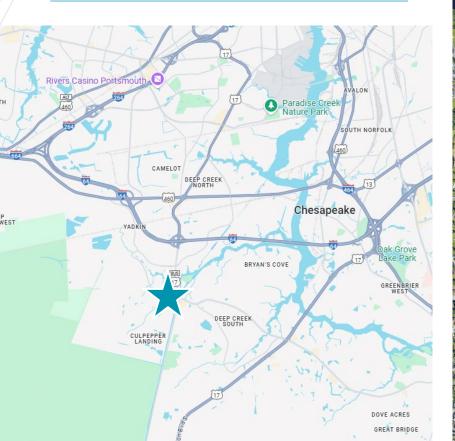

### 111 MILL CREEK PARKWAY Chesapeake, VA 23323

Located in the Deep Creek section of Chesapeake, one of the city's fastest growing boroughs

Easy access to Cedar Road, George Washington Highway and I-64  $\,$ 