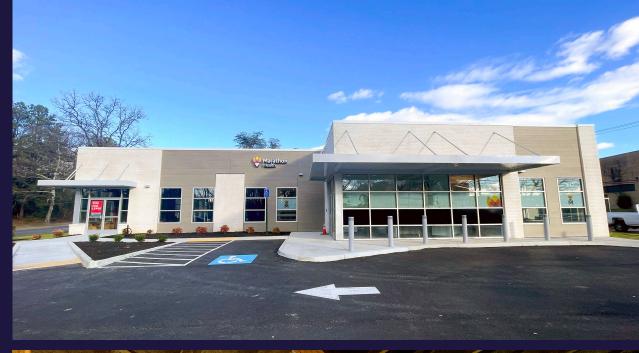

±3,300 SF OFFICE/MEDICAL FOR SUBLEASE 7012 MARLOWE ROAD

RICHMOND, VA 23225

A Start

NEW CONSTRUCTION \$100+ PSF TENANT IMPROVEMENT ALLOWANCE

EXCLUSIVE LEASING AGENT

CUSHMAN & THALHIMER

BROKER BONUS | \$1.00 PSF VISA GIFT CARD

## 7012 MARLOWE ROAD

### **OFFICE/MEDICAL AVAILABLE** ±3,300 RSF

SUBLEASE TERM

Lease Expiration 2031

#### **AMENITIES**

- Private Entrance
- Building & Monument Signage
- Shell Space
- High Traffic Visibility
- Ample Onsite Parking
- Bus Service | Closest Bus Stop 1 Mile Away