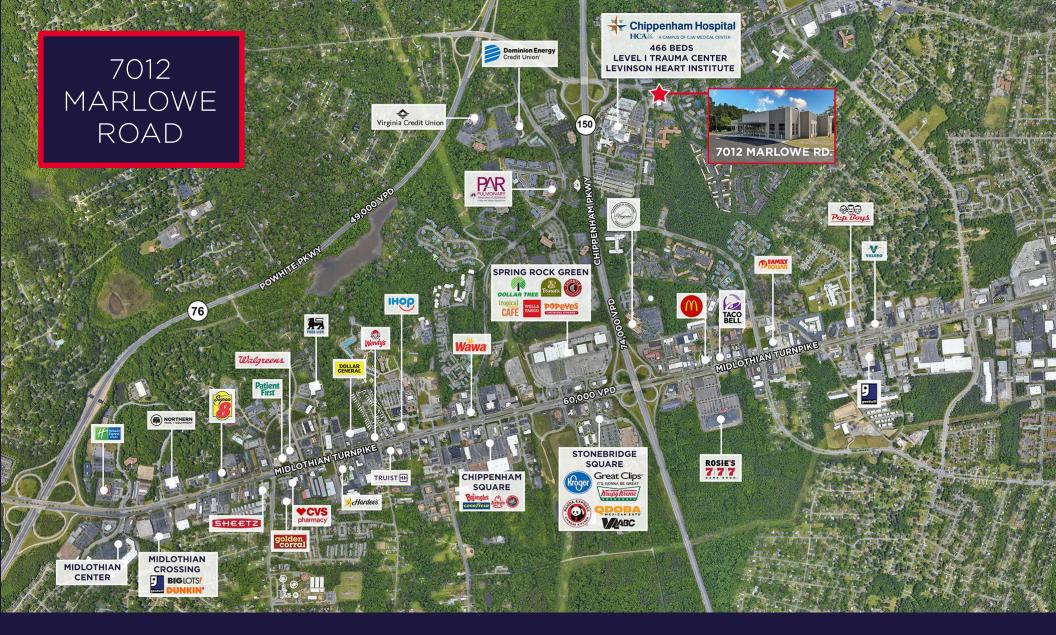

#### NEARBY MEDICAL PROVIDERS

Chippenham Hospital James River Cardiology DaVita Virginia Complete Care for Women-HCA Physicians Commonwealth Pediatrics Center for Physical Therapy & Sports Medicine, PC