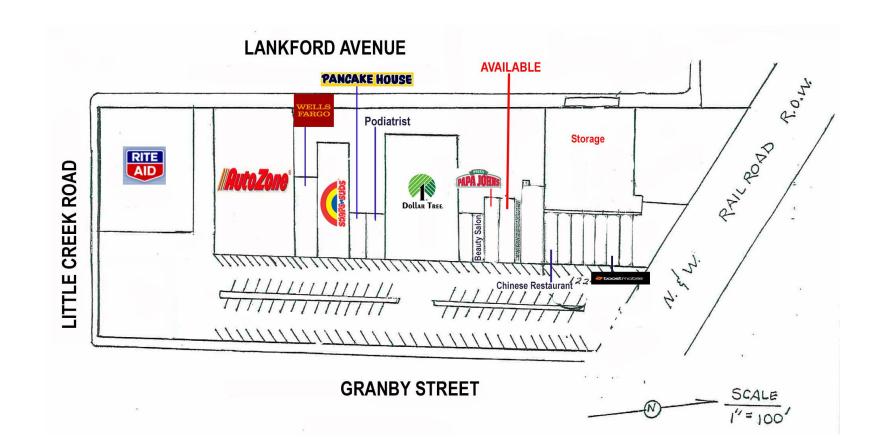

## 7623-7655 Granby Street, Norfolk, VA

1,680 SF AVAILABLE

### **PROPERTY FEATURES**

- Available 1,680 square feet
- Excellent exposure
- \$16.00 PSF/NNN
- 30,000 VPD through the intersection of Granby Street and Little Creek Road