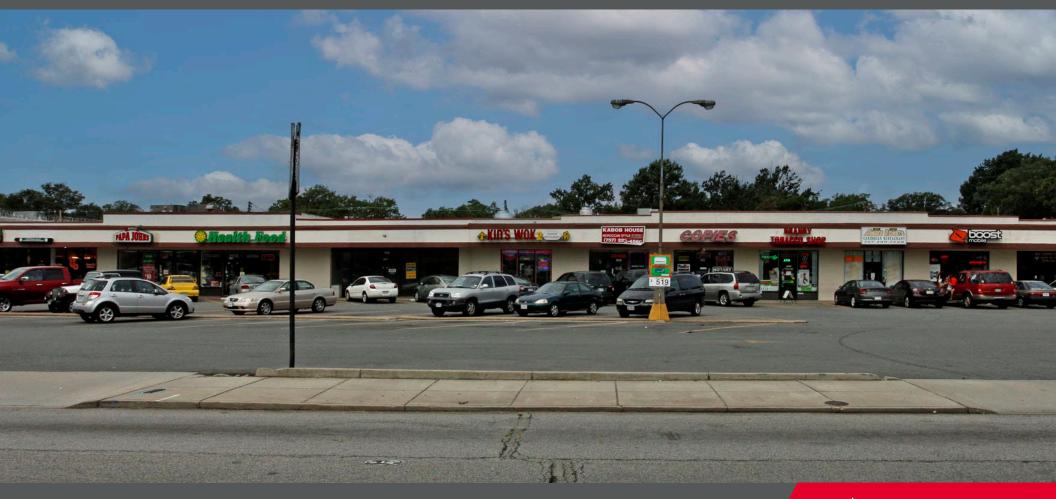

## 7623-7655 Granby Street, Norfolk, VA

1,680 SF AVAILABLE

### **PROPERTY FEATURES**

- Available 1,680 square feet
- Excellent exposure
- \$16.00 PSF/NNN
- 30,000 VPD through the intersection of Granby Street and Little Creek Road