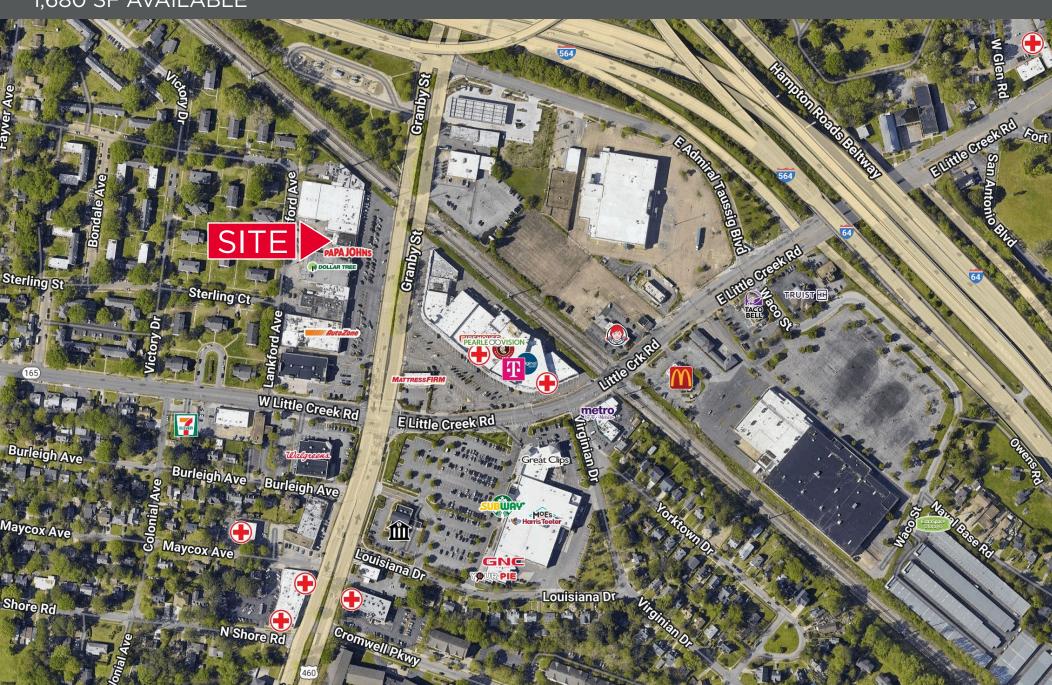

## 7623-7655 Granby Street, Norfolk, VA

1,680 SF AVAILABLE

### **PROPERTY FEATURES**

- Available 1,680 square feet
- Excellent exposure
- \$16.00 PSF/NNN
- 30,000 VPD through the intersection of Granby Street and Little Creek Road

#### AREA DEMOGRAPHICS **AVERAGE** DAYTIME POPULATION HOUSEHOLD INCOME **POPULATION** 13,916 \$77,624 1 Mile 15.355 112.024 125,961 \$89,340 3 Miles \$90,378 260,028 213,702 5 Miles