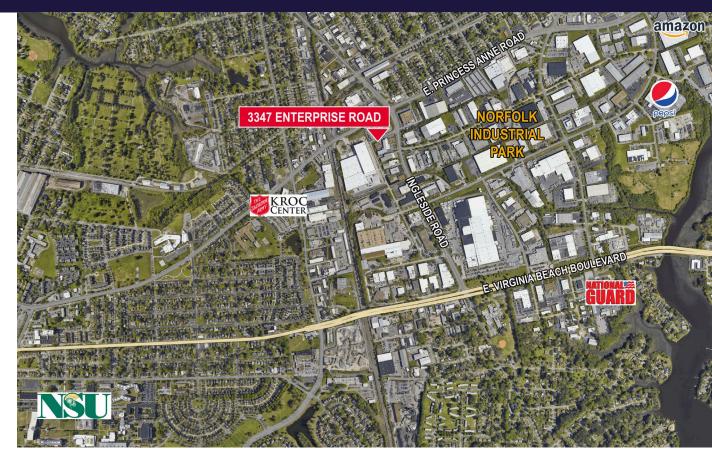

## NORFOLK INDUSTRIAL PARK

3347 Enterprise Drive, Norfolk, VA 23502

6,367 SF

# NORFOLK INDUSTRIAL PARK

3347 Enterprise Drive, Norfolk, VA 23502