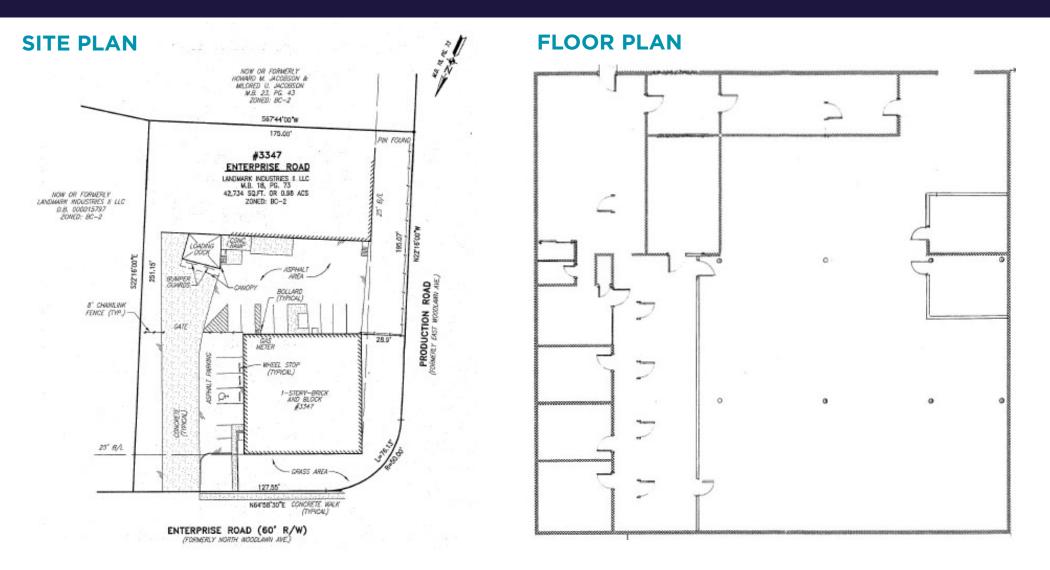

#### **PROPERTY FEATURES**

- Available Now
- One-story 6,357 SF office/warehouse on .95 acres
  - Industrial 3,800 SF (59.8%)
  - Office 2,500 SF (39.3%)
- Built in 1961
- ADA compliant
- Small fenced yard
- One (1) 10' x 10' roll up door
- Fully conditioned warehouse
- 600 amp / 240 volt / 3 phase
- Lease Rate \$5,000/month (\$800/month CAM plus utilities)