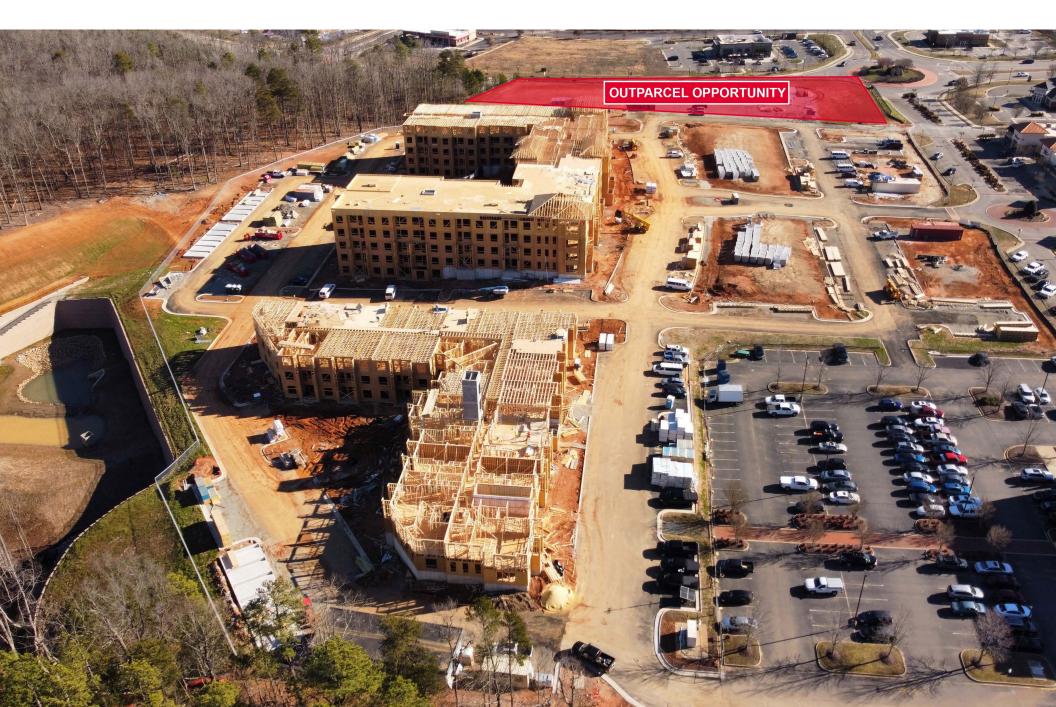

# OUTPARCEL OPPORTUNITY

#### PROPERTY FEATURES

- 1.27 Acres available for ground lease
- Abundant parking
- Excellent access to Midlothian Tpke and Route 288
- Adjacent to The Aire at Westchester
  2,200 home development and The Bella at Westchester – 250 units