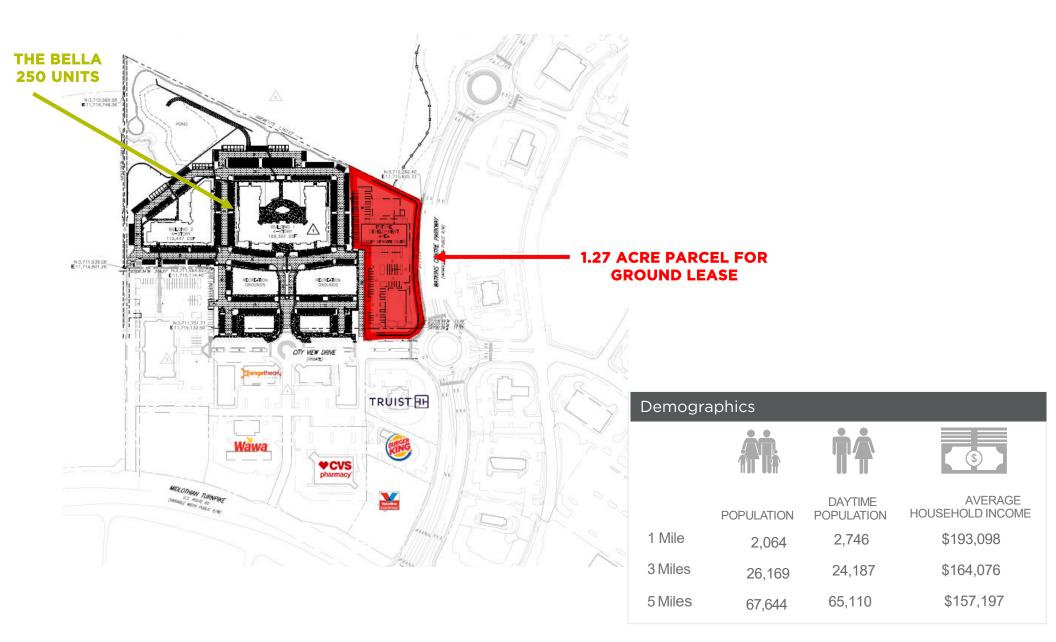

#### PROPERTY FEATURES

- 1.27 Acres available for ground lease
- Abundant parking
- Excellent access to Midlothian Tpke and Route 288
- Adjacent to The Aire at Westchester
  2,200 home development and The Bella at Westchester – 250 units

# OUTPARCEL OPPORTUNITY