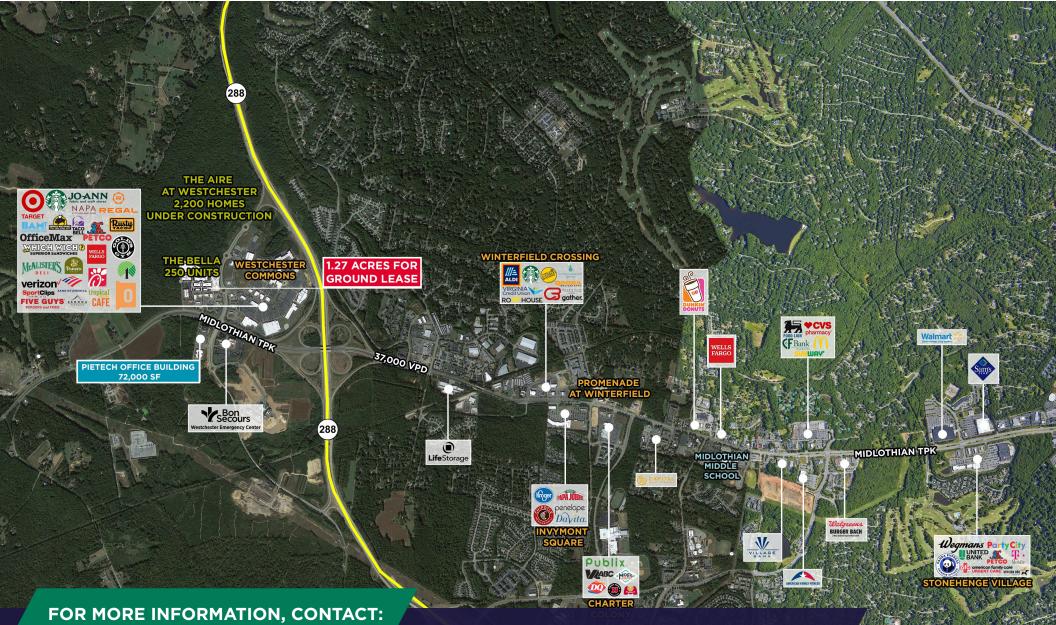

THE AIRE AT WESTCHESTER 2,200 HOMES **JNDER CONSTRUCTION 1.27 ACRES FOR** Rusty SEDONA **GROUND LEASE** NAPA SportClips Ö WHICH WICH? MCALISTERS verizon Pane FIVE GUYS WELLS FARGO 11-14 0 ö + cvs REGAL (288) TACO PETCO I **OfficeMax** KIDLOTHIAN TPX 33000 VPD Bon

#### PROPERTY FEATURES

- 1.27 Acres available for ground lease
- Abundant parking
- Excellent access to Midlothian Tpke and Route 288
- Adjacent to The Aire at Westchester
  2,200 home development and The Bella at Westchester – 250 units

#### Join Tenants/Nearby Retailers

FUTURE RETAIL SHOP SPACE