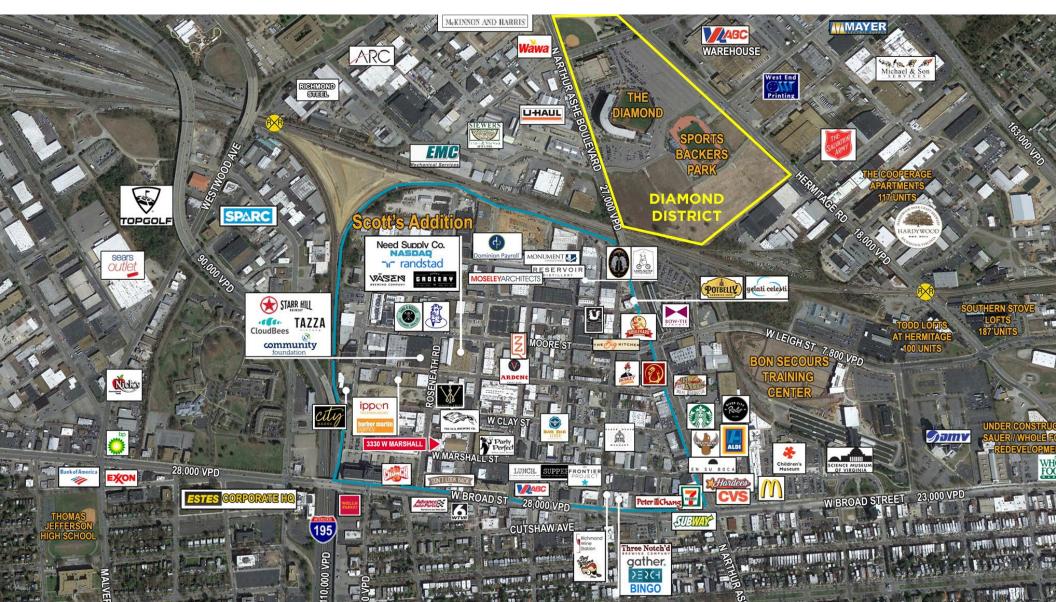

#### SITE PLAN

Richmond, Virginia

Scott's Addition establishments include some of Richmond's fastest growing companies; award-winning breweries and restaurants; and multiple arts and entertainment venues