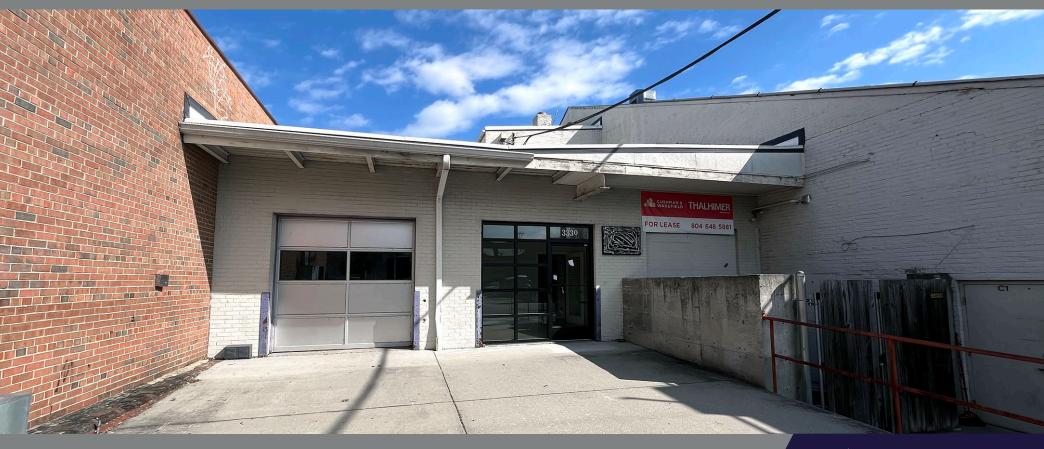

#### 4,860 SF AVAILABLE FOR LEASE

- Central Scott's Addition location next to Veil Tasting Room and within a block of Class A apartment buildings including The Icon, The Preserve, 3600 W Broad, and The Nest
- · Monument signage available
- · Off-street parking available
- Rooftop opportunity
- Creative renovation opportunities:
  - convert existing windows to roll-up garage door
  - install skylights
  - patio dining along W Marshall
  - mural on adjacent facade

## 3330 W. MARSHALL