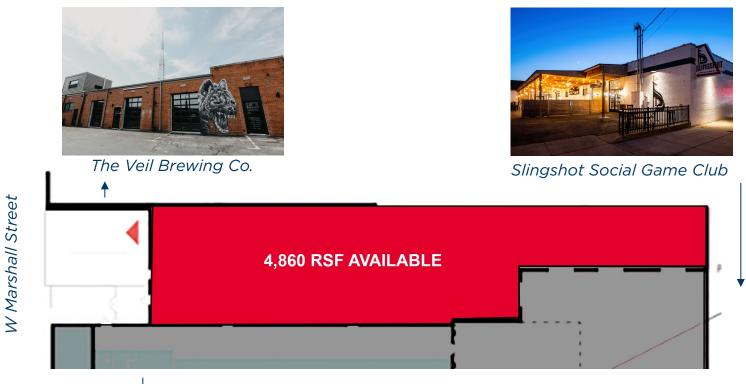

#### 4,860 SF AVAILABLE FOR LEASE

- Central Scott's Addition location next to Veil Tasting Room and within a block of Class A apartment buildings including The Icon, The Preserve, 3600 W Broad, and The Nest
- · Monument signage available
- · Off-street parking available
- Rooftop opportunity
- Creative renovation opportunities:
  - convert existing windows to roll-up garage door
  - install skylights
  - patio dining along W Marshall
  - mural on adjacent facade