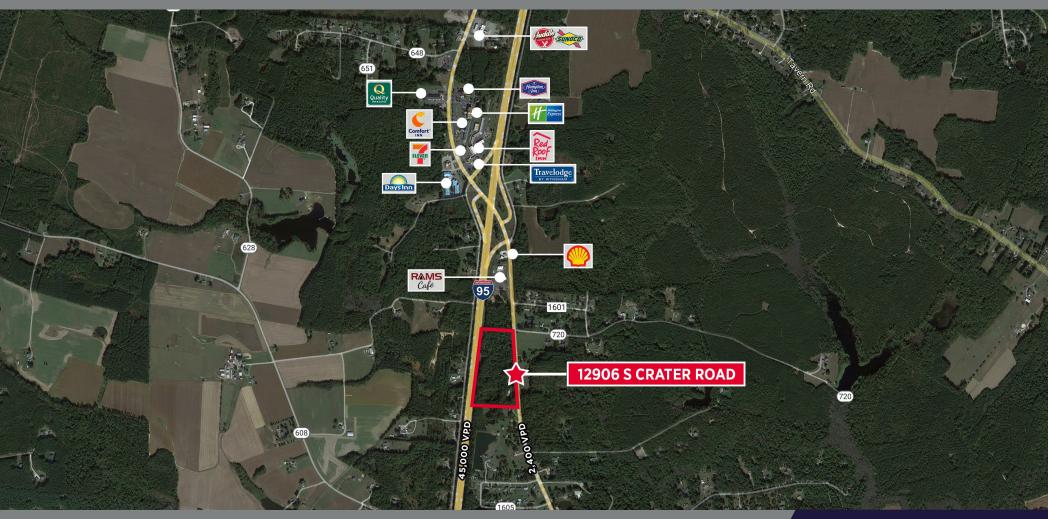

### PROPERTY OVERVIEW

- 12+ Acres zoned Commercial Subdividable
- Excellent visibility from Interstate 95
- · Located off exit 41 in Prince George
- Utilities available

#### **NEARBY RETAILERS**

| DEMOGRAPHICS                |           |          |          |
|-----------------------------|-----------|----------|----------|
|                             | 3 MILE    | 5 MILE   | 10 MILE  |
| Population                  | 4,951     | 17,049   | 111,164  |
| Average Household Income    | \$104,605 | \$87,196 | \$80,019 |
| Daytime Employee Population | 4,260     | 20,930   | 119,363  |

| VPD            |            |
|----------------|------------|
| I-95           | 45,000 VPD |
| S. Crater Road | 2,400 VPD  |