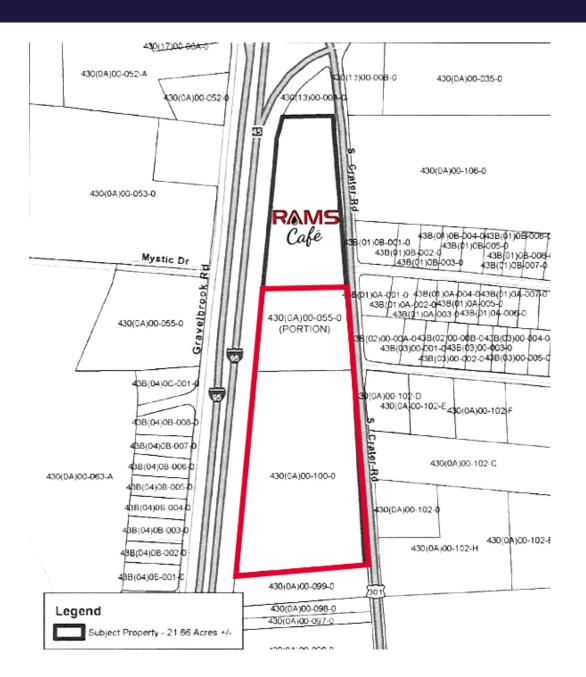

### PROPERTY OVERVIEW

- 12+ Acres zoned Commercial Subdividable
- Excellent visibility from Interstate 95
- · Located off exit 41 in Prince George
- Utilities available