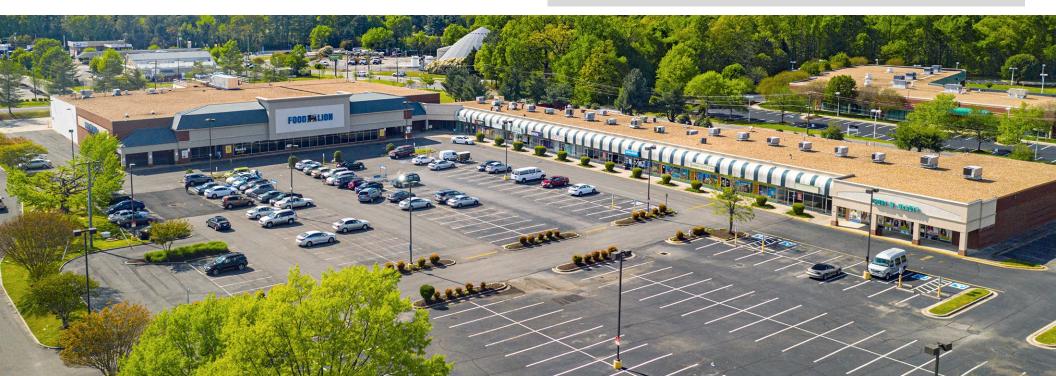

## **BROOKHILL AZALEA**

## 5206-5246 CHAMBERLAYNE ROAD | RICHMOND, VA

### **EXECUTIVE SUMMARY**

| Center Size | 87,500 SF on 14.75 acres                |
|-------------|-----------------------------------------|
| Anchors     | Food Lion                               |
| Signage     | Storefront & monument signage available |