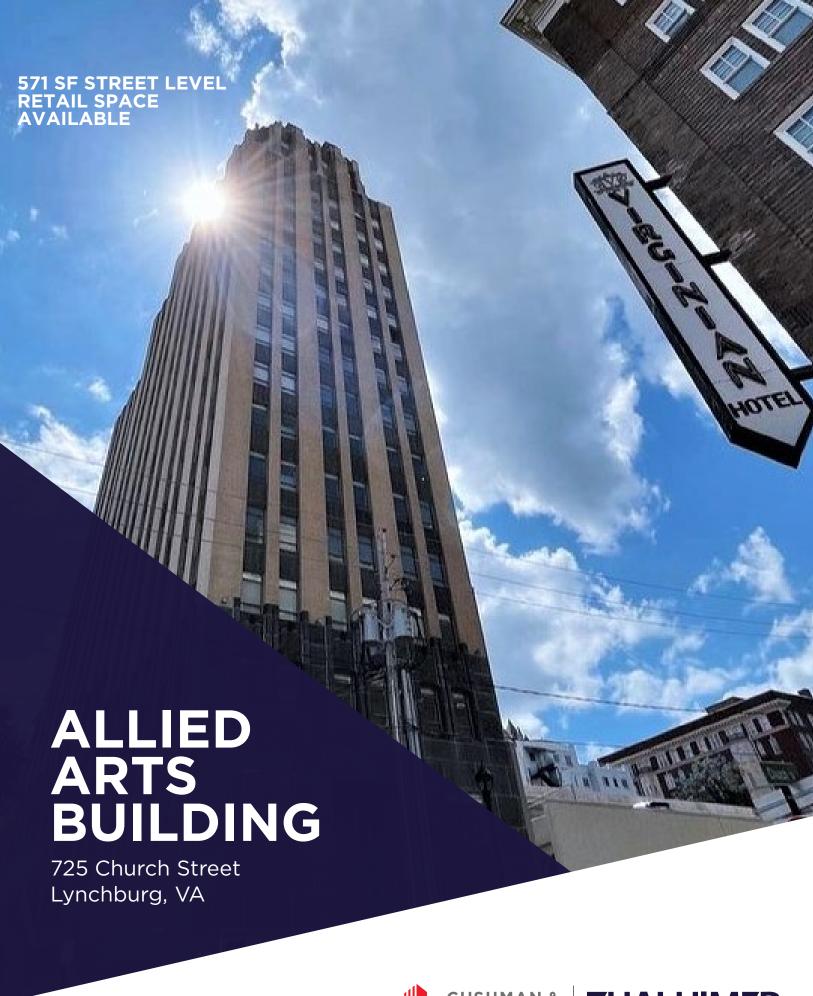

## **PROPERTY FEATURES**

- One 571 SF street level retail space available within a completely renovated 59,480 SF commercial mixed-use building - \$950.00 monthly rent
- Ideally suited for retail optical, travel agency, retail apparel-office space ideally suited for may professional firms (legal, finance or insurance
- On-site parking
- Rental rates are on a full service basis-utilities included
- Centrally located in Downtown Lynchburg directly across the street from the Virginian Hotel
- No restaurants or food preparation retailers
- · On-site fitness center available for tenant use

## **BUILDING HIGHLIGHTS**

571 SF

\$950 MONTH Onsite PARKING

Independently Owned and Operated / A Member of the Cushman & Wakefield Alliance