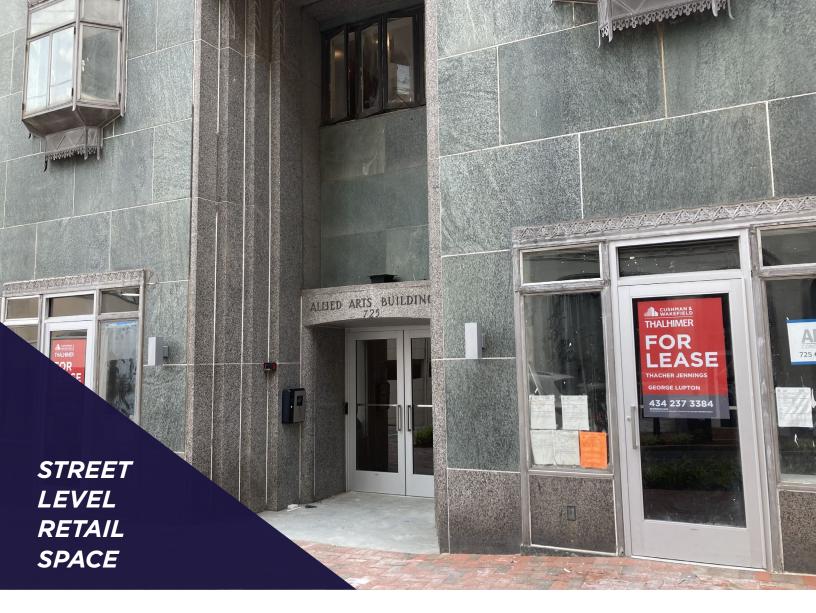

## **PROPERTY FEATURES**

- One 571 SF street level retail space available within a completely renovated 59,480 SF commercial mixed-use building - \$950.00 monthly rent
- Ideally suited for retail optical, travel agency, retail apparel-office space ideally suited for may professional firms (legal, finance or insurance
- On-site parking
- Rental rates are on a full service basis-utilities included
- Centrally located in Downtown Lynchburg directly across the street from the Virginian Hotel
- No restaurants or food preparation retailers
- · On-site fitness center available for tenant use