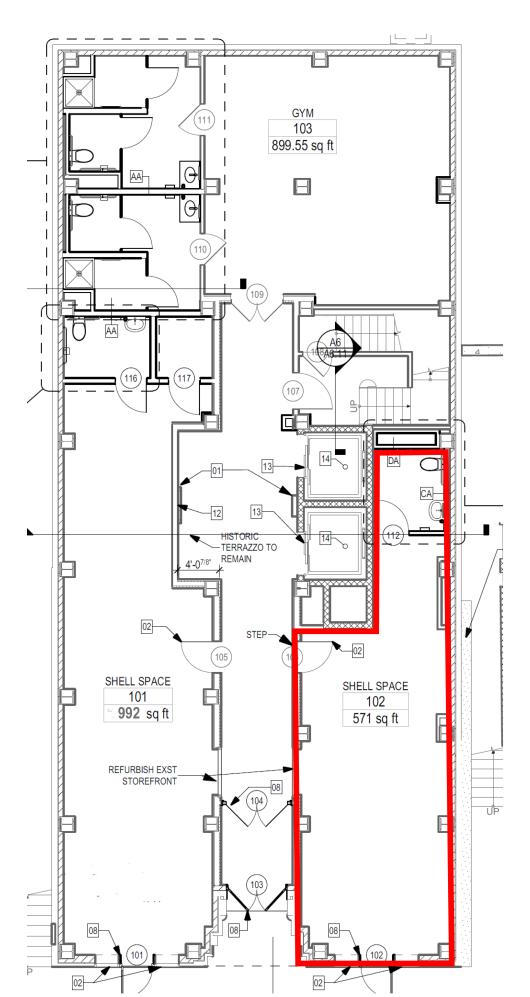

## **SUITE B - 571 SF**

## **BUILDING HIGHLIGHTS**

571 SF

\$950 MONTH Onsite PARKING

Independently Owned and Operated / A Member of the Cushman & Wakefield Alliance