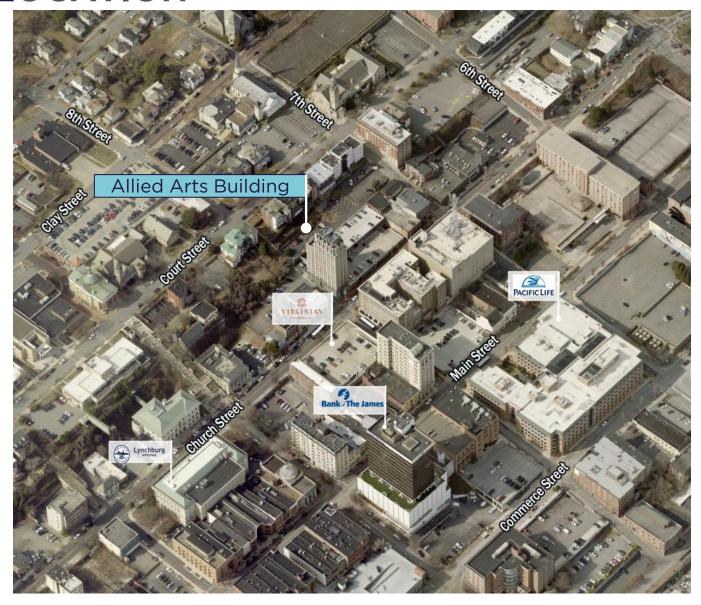

## **PROPERTY FEATURES**

- One 571 SF street level retail space available within a completely renovated 59,480 SF commercial mixed-use building - \$950.00 monthly rent
- Ideally suited for retail optical, travel agency, retail apparel-office space ideally suited for may professional firms (legal, finance or insurance
- On-site parking
- Rental rates are on a full service basis-utilities included
- Centrally located in Downtown Lynchburg directly across the street from the Virginian Hotel
- No restaurants or food preparation retailers
- · On-site fitness center available for tenant use

## **SUITE B - 571 SF**



## **LOCATION**



**Centrally Located** 

## **BUILDING HIGHLIGHTS**

571 SF

\$950 MONTH Onsite PARKING



Independently Owned and Operated / A Member of the Cushman & Wakefield Alliance