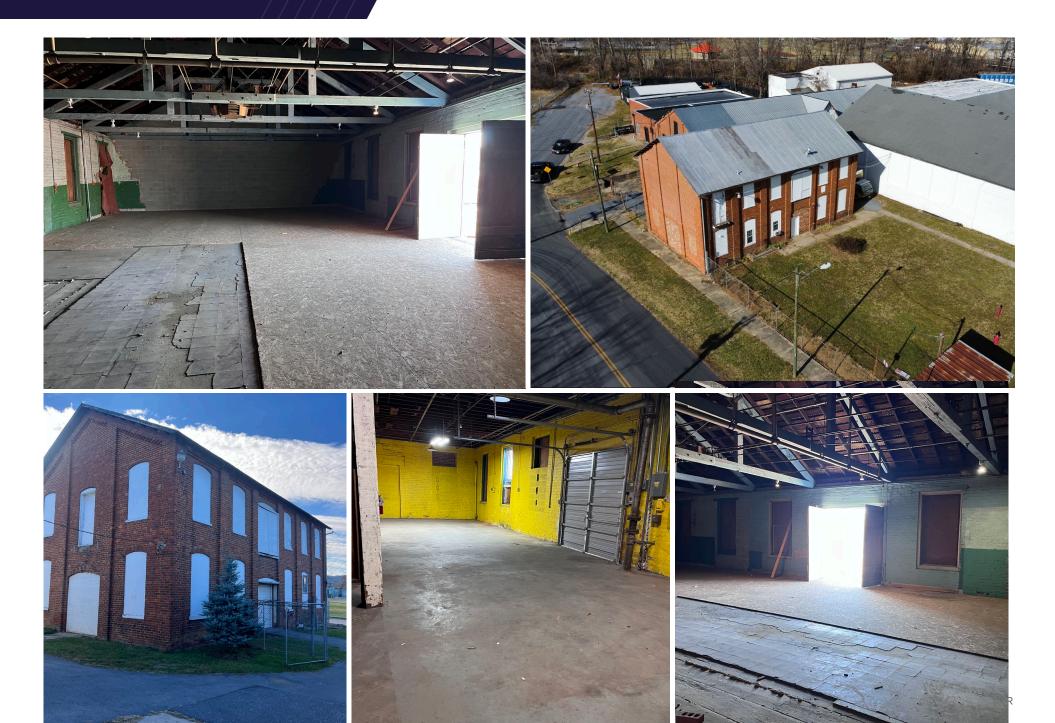

### WAREHOUSE FOR LEASE PENCIL FACTORY

700 2<sup>ND</sup> STREET | WAYNESBORO, VA



MATT GREENE Vice President 434 333 0089 matt.greene@thalhimer.com

CUSHMAN & WAKEFIELD

11111

JENNY STONER Senior Vice President 434 234 8417 jenny.stoner@thalhimer.com



600 E Water Street, Suite C | Charlottesville, VA 22902 | www.thalhimer.com

THALHIMER

### PROPERTY **OVERVIEW**





## PROPERTY **PHOTOS**





# WAYNESBORO MSA



*Virginia Named #2 Top State for Business* - CNBC, 2023

Located at the intersection of Shenandoah National Park's Skyline Drive, the Blue Ridge Parkway, and the Appalachian Trail, Waynesboro offers easy access to biking, hiking, paddling or fly fishing. Waynesboro is a community of outdoor enthusiasts that has emerged as a major retail center in Augusta County. It borders the Charlottesville MSA to the east and Harrisonburg MSA to the north. Its location in the heart of Shenandoah Valley provides access to a variety of employment opportunities within an easy 45-minute commute and ample recreational assets. Waynesboro's rich history, national parks, and award-winning brewery scene attracts visitors from all over the United States.





LABOR FORCE



**\$46,509** MEDI