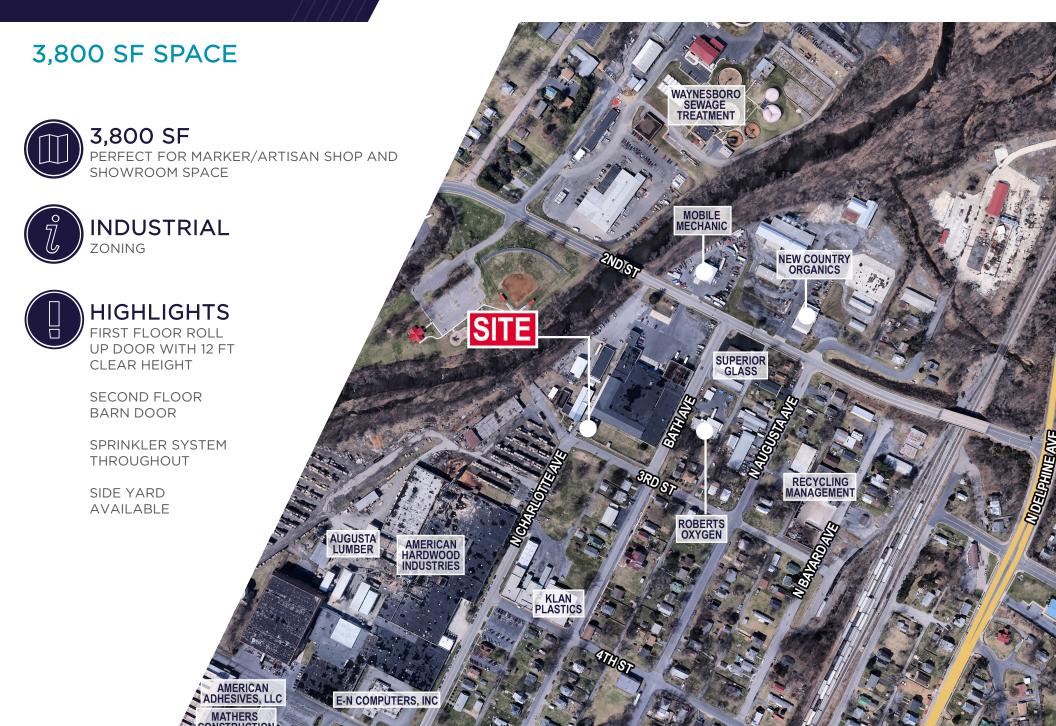

### WAREHOUSE FOR LEASE PENCIL FACTORY

700 2<sup>ND</sup> STREET | WAYNESBORO, VA



MATT GREENE Vice President 434 333 0089 matt.greene@thalhimer.com

CUSHMAN & WAKEFIELD

11111

JENNY STONER Senior Vice President 434 234 8417 jenny.stoner@thalhimer.com



600 E Water Street, Suite C | Charlottesville, VA 22902 | www.thalhimer.com

THALHIMER

### PROPERTY **OVERVIEW**





## PROPERTY **PHOTOS**





# WAYNESBORO MSA



*Virginia Named #2 Top State for Business* - CNBC, 2023

Located at the intersection of Shenandoah National Park's Skyline Drive, the Blue Ridge Parkway, and the Appalachian Trail, Waynesboro offers easy access to biking, hiking, paddling or fly fishing. Waynesboro is a community of outdoor enthusiasts that has emerged as a major retail center in Augusta County. It borders the Charlottesville MSA to the east and Harrisonburg MSA to the north. Its location in the heart of Shenandoah Valley provides access to a variety of employment opportunities within an easy 45-minute commute and ample recreational assets. Waynesboro's rich history, national parks, and award-winning brewery scene attracts visitors from all over the United States.





LABO