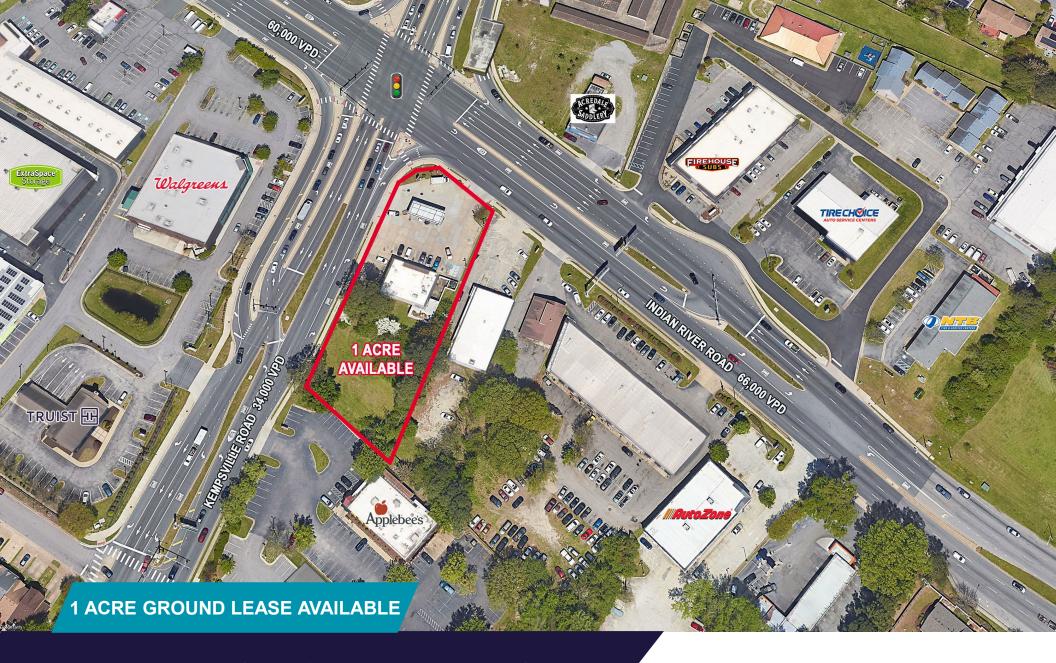

### **Property Features**

- 1 acre available for ground lease
- Signalized intersection
- Close to I-64, Regent University and area retailers
- 66,000 VPD on Indian River Road
- Potential for additional acreage
- · Contact agent for pricing