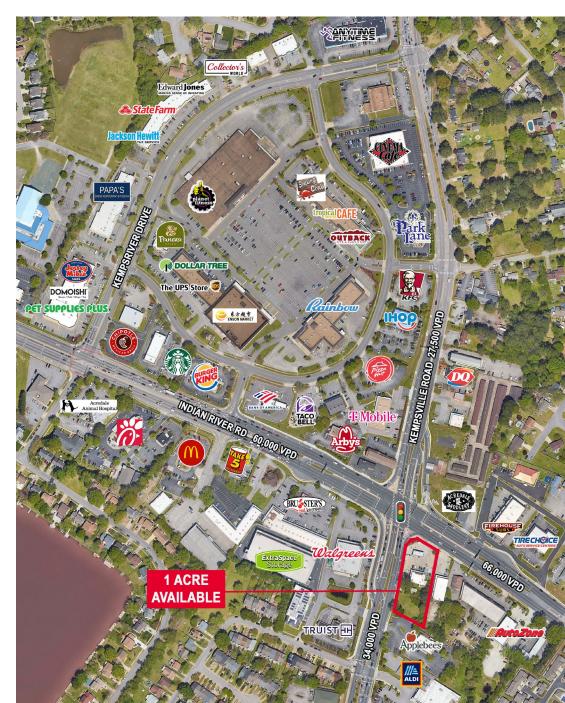

### **Property Features**

- 1 acre available for ground lease
- Signalized intersection
- Close to I-64, Regent University and area retailers
- 66,000 VPD on Indian River Road
- Potential for additional acreage
- · Contact agent for pricing

#### **Nearby Retailers**

🦃 Harris Teeter