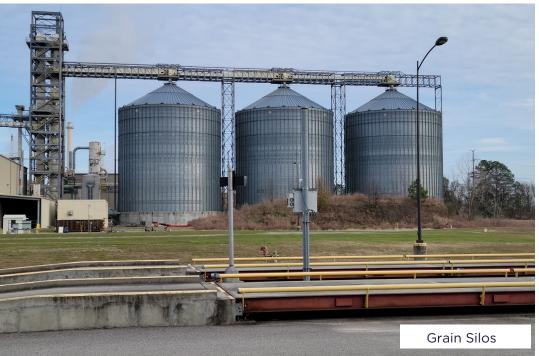

facturing Site Potential Development Site on 53 Acres Former Ethanol Plant

# PROPERTY **HIGHLIGHTS**

#### Virginia's Premier Industrial Manufacturing Site

- Approximately 53 acres
- Zoned M2 Intensive Industrial District
- Water: potable and non-potable, rated capacity of 18 MGD with reliable capacity of 13 MGD
- High speed fiber
- 2" gas main on site
- Power to site: 34.5kv primary voltage (3 Phase)
- Active rail spur with connection to Norfolk Southern Railway
- 90 miles to the Port of Virginia and 20 miles to the Port of Richmond
- Easy access to I-295, and close proximity to I-95 and I-64
- Much of the former ethanol manufacturing plant has been demolished. All was decommissioned in accordance with regulatory guidelines.
- All underground fire protection piping remains in place.





### SITE **PLAN**











## PROPERTY **PHOTOS**







Warehouse A

## PROPERTY **PHOTOS**







Warehouse C - Electrical Room

## PROPERTY **PHOTOS**







Milling and Scales

#### SITE **PLAN**

View Online



#### PROPERTY AERIAL MAP





Thalhimer Center 11100 W. Broad Street Glen Allen, VA 23060 *www.thalhimer.com* 

#### DANNY HOLLY

Cushman & Wakefield | Thalhimer Senior Vice President +1 804 697 3552 danny.holly@thalhimer.com

#### MICHAEL FLYNN

Cushman & Wakefield Senior Director +1 908 868 2022 michael.flynn@cushwake.com

Independently Owned and Operated / A Member of the Cushman & Wakefield Alliance

Cushman & Wakefield | Thalhimer © 2025. No warranty or representation, express or implied, is made to the accuracy or completeness of the information contained herein, and