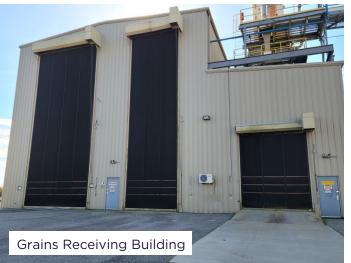

Development Site on 53 Acres Former Ethanol Plant

# PROPERTY **HIGHLIGHTS**

#### Virginia's Premier Industrial Manufacturing Site

- Approximately 53 acres
- Zoned M2 Intensive Industrial District
- Water: potable and non-potable, rated capacity of 18 MGD with reliable capacity of 13 MGD
- High speed fiber
- 2" gas main on site
- Power to site: 34.5kv primary voltage (3 Phase)
- Active rail spur with connection to Norfolk Southern Railway
- 90 miles to the Port of Virginia and 20 miles to the Port of Richmond
- Easy access to I-295, and close proximity to I-95 and I-64
- Much of the former ethanol manufacturing plant has been demolished. All was decommissioned in accordance with regulatory guidelines.
- All underground fire protection piping remains in place.





### SITE **PLAN**











## PROPERTY **PHOTOS**







Warehouse A

## PROPERTY **PHOTOS**







Warehouse C - Electrical Room

## PROPERTY **PHOTOS**







Milling and Scales

#### SITE **PLAN**

View Online



#### PROPERTY AERIAL MAP





Thalhimer Center 11100 W. Broad Street Glen Allen, VA 23060 *www.thalhimer.com* 

#### DANNY HOLLY

Cushman & Wakefield | Thalhimer Senior Vice President +1 804 697 3552 danny.holly@thalhimer.com

#### MICHAEL FLYNN

Cushman & Wakefield Senior Director +1 908 868 2022 michael.flynn@cushwake.com

Independently Owned and Operated / A Member of the Cushman & Wakefield Alliance

Cushman & Wakefield | Thalhimer © 2025. No warranty or representation, express or implied, is made to the accuracy or completeness of the information contained herein, and same is submitted subject