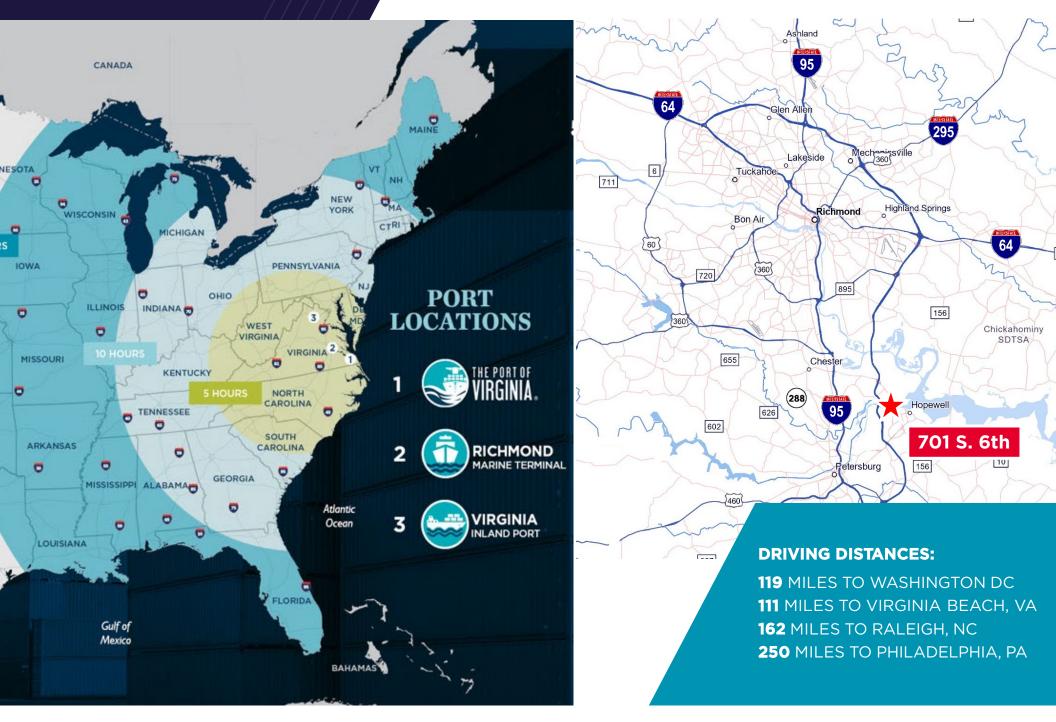

#### PROPERTY AERIAL MAP

Thalhimer Center 11100 W. Broad Street Glen Allen, VA 23060 *www.thalhimer.com* 