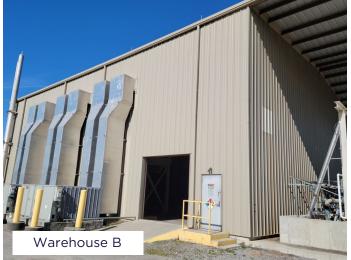

mer Ethanol Plant

# PROPERTY **HIGHLIGHTS**

#### Virginia's Premier Industrial Manufacturing Site

- Approximately 53 acres
- Zoned M2 Intensive Industrial District
- Water: potable and non-potable, rated capacity of 18 MGD with reliable capacity of 13 MGD
- High speed fiber
- 2" gas main on site
- Power to site: 34.5kv primary voltage (3 Phase)
- Active rail spur with connection to Norfolk Southern Railway
- 90 miles to the Port of Virginia and 20 miles to the Port of Richmond
- Easy access to I-295, and close proximity to I-95 and I-64
- Much of the former ethanol manufacturing plant has been demolished. All was decommissioned in accordance with regulatory guidelines.
- All underground fire protection piping remains in place.





### SITE **PLAN**











## PROPERTY **PHOTOS**







Warehouse A

## PROPERTY **PHOTOS**







Warehouse C - Electrical Room

## PROPERTY **PHOTOS**







Milling and Scales

#### SITE **PLAN**

View Online



#### PROPERTY AERIAL MAP





Thalhimer Center 11100 W. Broad Street Glen Allen, VA 23060 *www.thalhimer.com* 

#### DANNY HOLLY

Cushman & Wakefield | Thalhimer Senior Vice President +1 804 697 3552 danny.holly@thalhimer.com

#### MICHAEL FLYNN

Cushman & Wakefield Senior Director +1 908 868 2022 michael.flynn@cushwake.com

Independently Owned and Operated / A Member of the Cushman & Wakefield Alliance

Cushman & Wakefield | Thalhimer © 2025. No warranty or representation, express or implied, is made to the accuracy or completeness of the information contained herein, and same is submitted subject to errors, omissions, change of