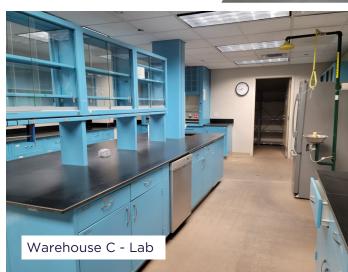

*

#### Virginia's Premier Industrial Manufacturing Site

- Approximately 53 acres
- Zoned M2 Intensive Industrial District
- Water: potable and non-potable, rated capacity of 18 MGD with reliable capacity of 13 MGD
- High speed fiber
- 2" gas main on site
- Power to site: 34.5kv primary voltage (3 Phase)
- Active rail spur with connection to Norfolk Southern Railway
- 90 miles to the Port of Virginia and 20 miles to the Port of Richmond
- Easy access to I-295, and close proximity to I-95 and I-64
- Much of the former ethanol manufacturing plant has been demolished. All was decommissioned in accordance with regulatory guidelines.
- All underground fire protection piping remains in place.





### SITE **PLAN**











## PROPERTY **PHOTOS**







Warehouse A

## PROPERTY **PHOTOS**







Warehouse C - Electrical Room

## PROPERTY **PHOTOS**







Milling and Scales

#### SITE **PLAN**

View Online



#### PROPERTY AERIAL MAP





Thalhimer Center 11100 W. Broad Street Glen Allen, VA 23060 *www.thalhimer.com* 

#### DANNY HOLLY

Cushman & Wakefield | Thalhimer Senior Vice President +1 804 697 3552 danny.holly@thalhimer.com

#### MICHAEL FLYNN

Cushman & Wakefield Senior Director +1 908 868 2022 michael.flynn@cushwake.com

Independently Owned and Operated / A Member of the Cushman & Wakefield Alliance

Cushman & Wakefield | Thalhimer © 2025. No warranty or representation, express or implied, is made to the accuracy or completeness of the information contained herein, and same is submitted subject to errors, omissions, change of price, rental or other conditions, withdra