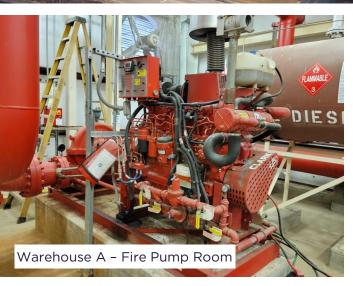

ormer Ethanol Plant

# PROPERTY **HIGHLIGHTS**

#### Virginia's Premier Industrial Manufacturing Site

- Approximately 53 acres
- Zoned M2 Intensive Industrial District
- Water: potable and non-potable, rated capacity of 18 MGD with reliable capacity of 13 MGD
- High speed fiber
- 2" gas main on site
- Power to site: 34.5kv primary voltage (3 Phase)
- Active rail spur with connection to Norfolk Southern Railway
- 90 miles to the Port of Virginia and 20 miles to the Port of Richmond
- Easy access to I-295, and close proximity to I-95 and I-64
- Much of the former ethanol manufacturing plant has been demolished. All was decommissioned in accordance with regulatory guidelines.
- All underground fire protection piping remains in place.





### SITE **PLAN**











## PROPERTY **PHOTOS**







Warehouse A

## PROPERTY **PHOTOS**







Warehouse C - Electrical Room

## PROPERTY **PHOTOS**







Milling and Scales

#### SITE **PLAN**

View Online



#### PROPERTY AERIAL MAP





Thalhimer Center 11100 W. Broad Street Glen Allen, VA 23060 *www.thalhimer.com* 

#### DANNY HOLLY

Cushman & Wakefield | Thalhimer Senior Vice President +1 804 697 3552 danny.holly@thalhimer.com

#### MICHAEL FLYNN

Cushman & Wakefield Senior Director +1 908 868 2022 michael.flynn@cushwake.com

Independently Owned and Operated / A Member of the Cushman & Wakefield Alliance

Cushman & Wakefield | Thalhimer © 2025. No warranty or representation, express or implied, is made to the accuracy or completeness of the information contained herein, and same is submitted subject to errors, omissions, change