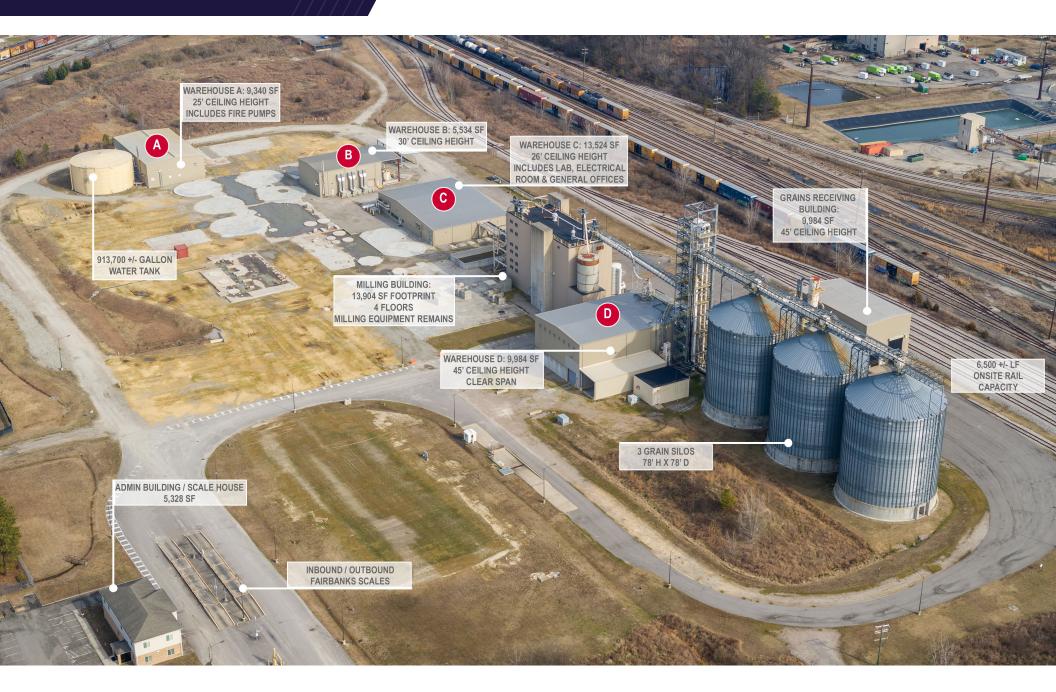

ial Development Site on 53 Acres Former Ethanol Plant

# PROPERTY **HIGHLIGHTS**

#### Virginia's Premier Industrial Manufacturing Site

- Approximately 53 acres
- Zoned M2 Intensive Industrial District
- Water: potable and non-potable, rated capacity of 18 MGD with reliable capacity of 13 MGD
- High speed fiber
- 2" gas main on site
- Power to site: 34.5kv primary voltage (3 Phase)
- Active rail spur with connection to Norfolk Southern Railway
- 90 miles to the Port of Virginia and 20 miles to the Port of Richmond
- Easy access to I-295, and close proximity to I-95 and I-64
- Much of the former ethanol manufacturing plant has been demolished. All was decommissioned in accordance with regulatory guidelines.
- All underground fire protection piping remains in place.





### SITE **PLAN**











## PROPERTY **PHOTOS**







Warehouse A

## PROPERTY **PHOTOS**







Warehouse C - Electrical Room

## PROPERTY **PHOTOS**







Milling and Scales

#### SITE **PLAN**

View Online



#### PROPERTY AERIAL MAP





Thalhimer Center 11100 W. Broad Street Glen Allen, VA 23060 *www.thalhimer.com* 

#### DANNY HOLLY

Cushman & Wakefield | Thalhimer Senior Vice President +1 804 697 3552 danny.holly@thalhimer.com

#### MICHAEL FLYNN

Cushman & Wakefield Senior Director +1 908 868 2022 michael.flynn@cushwake.com

Independently Owned and Operated / A Member of the Cushman & Wakefield Alliance

Cushman & Wakefield | Thalhimer © 2025. No warranty or representation, express or implied, is made to the accuracy or completeness of the information contained herein, and same is submitted sub