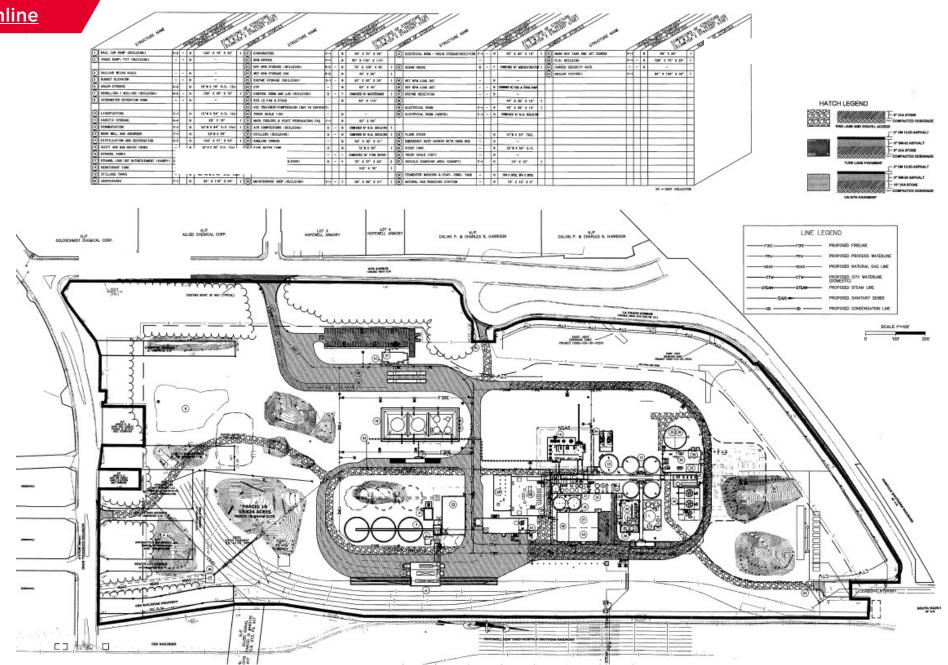

trict
- Water: potable and non-potable, rated capacity of 18 MGD with reliable capacity of 13 MGD
- High speed fiber
- 2" gas main on site
- Power to site: 34.5kv primary voltage (3 Phase)
- Active rail spur with connection to Norfolk Southern Railway
- 90 miles to the Port of Virginia and 20 miles to the Port of Richmond
- Easy access to I-295, and close proximity to I-95 and I-64
- Much of the former ethanol manufacturing plant has been demolished. All was decommissioned in accordance with regulatory guidelines.
- All underground fire protection piping remains in place.





### SITE **PLAN**











## PROPERTY **PHOTOS**







Warehouse A

## PROPERTY **PHOTOS**







Warehouse C - Electrical Room

## PROPERTY **PHOTOS**







Milling and Scales

#### SITE **PLAN**

View Online



#### PROPERTY AERIAL MAP





Thalhimer Center 11100 W. Broad Street Glen Allen, VA 23060 *www.thalhimer.com* 

#### DANNY HOLLY

Cushman & Wakefield | Thalhimer Senior Vice President +1 804 697 3552 danny.holly@thalhimer.com

#### MICHAEL FLYNN

Cushman & Wakefield Senior Director +1 908 868 2022 michael.flynn@cushwake.com

Independently Owned and Operated / A Member of the Cushman & Wakefield Alliance

Cushman & Wakefield | Thalhimer © 2025. No warranty or representation, express or implied, is made to the accuracy or completeness of the information contained herein, and same is submitted subject to errors, omissions, change of price, rental or other conditions, withdrawal without notice, and to any special listing conditions imposed by the property owner(s). As applicable, we make no