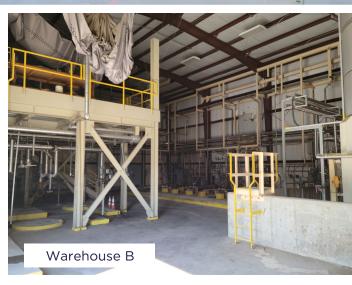

r Ethanol Plant

# PROPERTY **HIGHLIGHTS**

#### Virginia's Premier Industrial Manufacturing Site

- Approximately 53 acres
- Zoned M2 Intensive Industrial District
- Water: potable and non-potable, rated capacity of 18 MGD with reliable capacity of 13 MGD
- High speed fiber
- 2" gas main on site
- Power to site: 34.5kv primary voltage (3 Phase)
- Active rail spur with connection to Norfolk Southern Railway
- 90 miles to the Port of Virginia and 20 miles to the Port of Richmond
- Easy access to I-295, and close proximity to I-95 and I-64
- Much of the former ethanol manufacturing plant has been demolished. All was decommissioned in accordance with regulatory guidelines.
- All underground fire protection piping remains in place.





### SITE **PLAN**











## PROPERTY **PHOTOS**







Warehouse A

## PROPERTY **PHOTOS**







Warehouse C - Electrical Room

## PROPERTY **PHOTOS**







Milling and Scales

#### SITE **PLAN**

View Online



#### PROPERTY AERIAL MAP





Thalhimer Center 11100 W. Broad Street Glen Allen, VA 23060 *www.thalhimer.com* 

#### DANNY HOLLY

Cushman & Wakefield | Thalhimer Senior Vice President +1 804 697 3552 danny.holly@thalhimer.com

#### MICHAEL FLYNN

Cushman & Wakefield Senior Director +1 908 868 2022 michael.flynn@cushwake.com

Independently Owned and Operated / A Member of the Cushman & Wakefield Alliance

Cushman & Wakefield | Thalhimer © 2025. No warranty or representation, express or implied, is made to the accuracy or completeness of the information contained herein, and same is submitted subject to errors, omissions, change of p