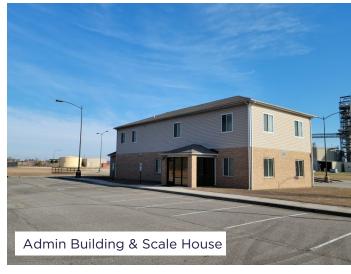

lopment Site on 53 Acres Former Ethanol Plant

# PROPERTY **HIGHLIGHTS**

#### Virginia's Premier Industrial Manufacturing Site

- Approximately 53 acres
- Zoned M2 Intensive Industrial District
- Water: potable and non-potable, rated capacity of 18 MGD with reliable capacity of 13 MGD
- High speed fiber
- 2" gas main on site
- Power to site: 34.5kv primary voltage (3 Phase)
- Active rail spur with connection to Norfolk Southern Railway
- 90 miles to the Port of Virginia and 20 miles to the Port of Richmond
- Easy access to I-295, and close proximity to I-95 and I-64
- Much of the former ethanol manufacturing plant has been demolished. All was decommissioned in accordance with regulatory guidelines.
- All underground fire protection piping remains in place.





### SITE **PLAN**











## PROPERTY **PHOTOS**







Warehouse A

## PROPERTY **PHOTOS**







Warehouse C - Electrical Room

## PROPERTY **PHOTOS**







Milling and Scales

#### SITE **PLAN**

View Online



#### PROPERTY AERIAL MAP





Thalhimer Center 11100 W. Broad Street Glen Allen, VA 23060 *www.thalhimer.com* 

#### DANNY HOLLY

Cushman & Wakefield | Thalhimer Senior Vice President +1 804 697 3552 danny.holly@thalhimer.com

#### MICHAEL FLYNN

Cushman & Wakefield Senior Director +1 908 868 2022 michael.flynn@cushwake.com

Independently Owned and Operated / A Member of the Cushman & Wakefield Alliance

Cushman & Wakefield | Thalhimer © 2025. No warranty or representation, express or implied, is made to the accuracy or completeness of the information contained herein, and same is submitted subject to