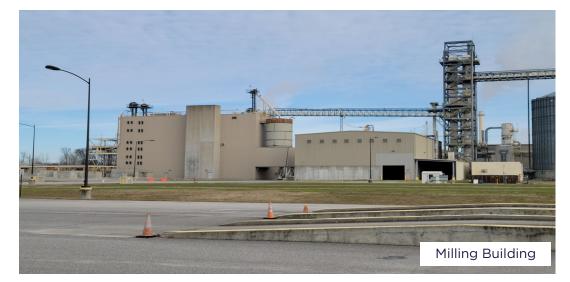

nufacturing Site Potential Development Site on 53 Acres Former Ethanol Plant

# PROPERTY **HIGHLIGHTS**

#### Virginia's Premier Industrial Manufacturing Site

- Approximately 53 acres
- Zoned M2 Intensive Industrial District
- Water: potable and non-potable, rated capacity of 18 MGD with reliable capacity of 13 MGD
- High speed fiber
- 2" gas main on site
- Power to site: 34.5kv primary voltage (3 Phase)
- Active rail spur with connection to Norfolk Southern Railway
- 90 miles to the Port of Virginia and 20 miles to the Port of Richmond
- Easy access to I-295, and close proximity to I-95 and I-64
- Much of the former ethanol manufacturing plant has been demolished. All was decommissioned in accordance with regulatory guidelines.
- All underground fire protection piping remains in place.





### SITE **PLAN**











## PROPERTY **PHOTOS**







Warehouse A

## PROPERTY **PHOTOS**







Warehouse C - Electrical Room

## PROPERTY **PHOTOS**







Milling and Scales

#### SITE **PLAN**

View Online



#### PROPERTY AERIAL MAP





Thalhimer Center 11100 W. Broad Street Glen Allen, VA 23060 *www.thalhimer.com* 

#### DANNY HOLLY

Cushman & Wakefield | Thalhimer Senior Vice President +1 804 697 3552 danny.holly@thalhimer.com

#### MICHAEL FLYNN

Cushman & Wakefield Senior Director +1 908 868 2022 michael.flynn@cushwake.com

Independently Owned and Operated / A Member of the Cushman & Wakefield Alliance

Cushman & Wakefield | Thalhimer © 2025. No warranty or representation, express or implied, is made to the accuracy or completeness of the information contained herein, an