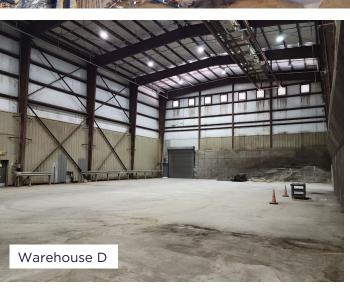

S**

#### Virginia's Premier Industrial Manufacturing Site

- Approximately 53 acres
- Zoned M2 Intensive Industrial District
- Water: potable and non-potable, rated capacity of 18 MGD with reliable capacity of 13 MGD
- High speed fiber
- 2" gas main on site
- Power to site: 34.5kv primary voltage (3 Phase)
- Active rail spur with connection to Norfolk Southern Railway
- 90 miles to the Port of Virginia and 20 miles to the Port of Richmond
- Easy access to I-295, and close proximity to I-95 and I-64
- Much of the former ethanol manufacturing plant has been demolished. All was decommissioned in accordance with regulatory guidelines.
- All underground fire protection piping remains in place.





### SITE **PLAN**











## PROPERTY **PHOTOS**







Warehouse A

## PROPERTY **PHOTOS**







Warehouse C - Electrical Room

## PROPERTY **PHOTOS**







Milling and Scales

#### SITE **PLAN**

View Online



#### PROPERTY AERIAL MAP





Thalhimer Center 11100 W. Broad Street Glen Allen, VA 23060 *www.thalhimer.com* 

#### DANNY HOLLY

Cushman & Wakefield | Thalhimer Senior Vice President +1 804 697 3552 danny.holly@thalhimer.com

#### MICHAEL FLYNN

Cushman & Wakefield Senior Director +1 908 868 2022 michael.flynn@cushwake.com

Independently Owned and Operated / A Member of the Cushman & Wakefield Alliance

Cushman & Wakefield | Thalhimer © 2025. No warranty or representation, express or implied, is made to the accuracy or completeness of the information contained herein, and same is submitted subject to errors, omissions, change of price, rental or other conditions, withd