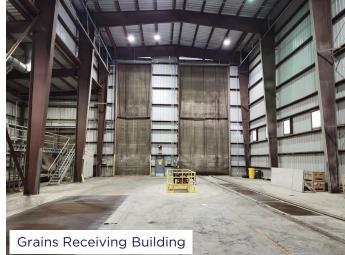

velopment Site on 53 Acres Former Ethanol Plant

# PROPERTY **HIGHLIGHTS**

#### Virginia's Premier Industrial Manufacturing Site

- Approximately 53 acres
- Zoned M2 Intensive Industrial District
- Water: potable and non-potable, rated capacity of 18 MGD with reliable capacity of 13 MGD
- High speed fiber
- 2" gas main on site
- Power to site: 34.5kv primary voltage (3 Phase)
- Active rail spur with connection to Norfolk Southern Railway
- 90 miles to the Port of Virginia and 20 miles to the Port of Richmond
- Easy access to I-295, and close proximity to I-95 and I-64
- Much of the former ethanol manufacturing plant has been demolished. All was decommissioned in accordance with regulatory guidelines.
- All underground fire protection piping remains in place.





### SITE **PLAN**











## PROPERTY **PHOTOS**







Warehouse A

## PROPERTY **PHOTOS**







Warehouse C - Electrical Room

## PROPERTY **PHOTOS**







Milling and Scales

#### SITE **PLAN**

View Online



#### PROPERTY AERIAL MAP





Thalhimer Center 11100 W. Broad Street Glen Allen, VA 23060 *www.thalhimer.com* 

#### DANNY HOLLY

Cushman & Wakefield | Thalhimer Senior Vice President +1 804 697 3552 danny.holly@thalhimer.com

#### MICHAEL FLYNN

Cushman & Wakefield Senior Director +1 908 868 2022 michael.flynn@cushwake.com

Independently Owned and Operated / A Member of the Cushman & Wakefield Alliance

Cushman & Wakefield | Thalhimer © 2025. No warranty or representation, express or implied, is made to the accuracy or completeness of the information contained herein, and same is submitted subject t