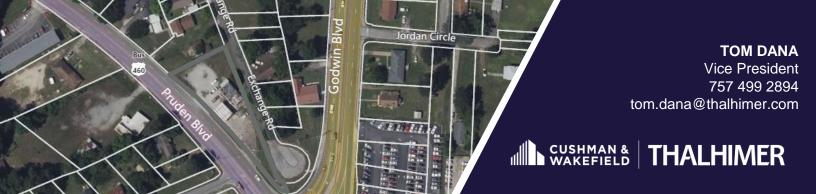

## **CLOSE PROXIMITY**

ROUTE 13 AND SENTARA OBICI HOSPITAL

## LOCATED AT THE SIGNALIZED INTERSECTION

OF PRUDEN BLVD, GODWIN BLVD, AND N MAIN STREET

| 2024 DEMOS | 1 Mile   | 3 Miles  | 5 Miles  |
|------------|----------|----------|----------|
| Population | 3,758    | 35,732   | 48,576   |
| Households | 1,397    | 13,479   | 18,386   |
| Median HHI | \$89,303 | \$71,463 | \$74,847 |