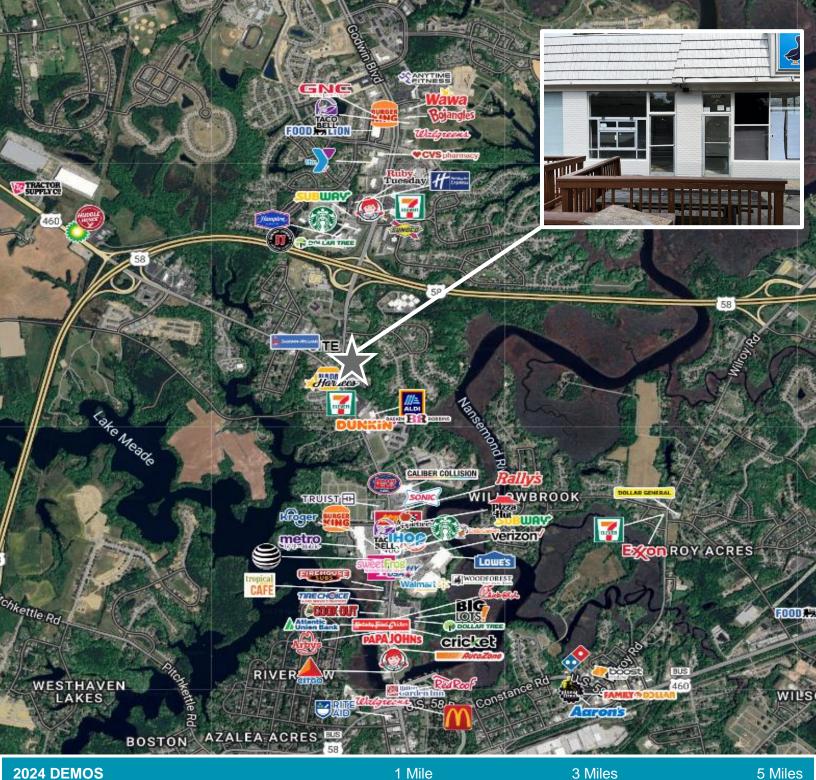

## **CLOSE PROXIMITY**

ROUTE 13 AND SENTARA OBICI HOSPITAL

## LOCATED AT THE SIGNALIZED INTERSECTION

OF PRUDEN BLVD, GODWIN BLVD, AND N MAIN STREET

| 2024 DEMOS | 1 Mile   | 3 Miles  | 5 Miles  |
|------------|----------|----------|----------|
| Population | 3,758    | 35,732   | 48,576   |
| Households | 1,397    | 13,479   | 18,386   |
| Median HHI | \$89,303 | \$71,463 | \$74,847 |

## TOM DANA

Vice President 757 499 2894 tom.dana@thalhimer.com The Town Center of Virginia Beach 222 Central Park Avenue, Suite 1500 Virginia Beach, Virginia 23462 757 499 2900 | www.thalhimer.com