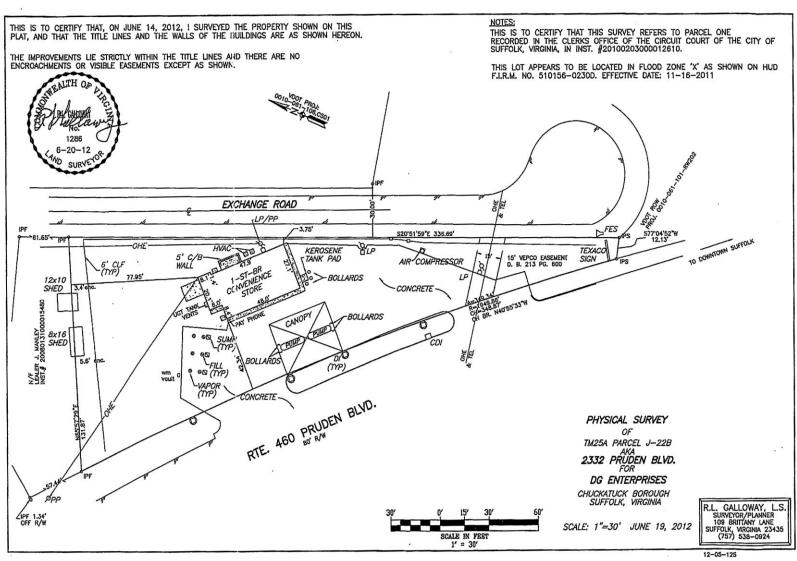

**\$415,000**SALE PRICE

±0.70 ACRE

TOTAL SITE SIZE

**B-2** 

**ZONING** 

±1,800 SF

BUILDING