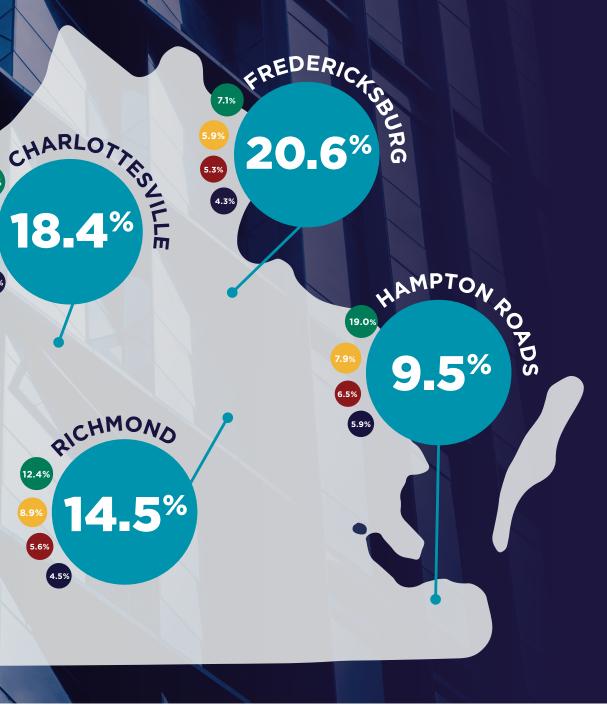

# **#1 IN CHAROLTTESVILLE - 18.4%** CUSHMAN & WAKEFIELD | THALHIMER

- #2 COLLIERS INTERNATIONAL | VIRGINIA - 17.8%
- WOODARD PROPERTIES 4.3% #3
- DOWNER & ASSOCIATES 3.0% #4
- KW COMMERCIAL 2.4% #5

### **#1 IN RICHMOND - 14.5%** CUSHMAN & WAKEFIELD | THALHIMER #2 JLL - 12.4%

- #3 COLLIERS INTERNATIONAL | VIRGINIA - 8.9%
- **#**Δ PORTER REALTY COMPANY - 5.6%
  - COMMONWEALTH COMMERCIAL PARTNERS 4.5%

### **#1 IN FREDERICKSBURG - 20.6%** CUSHMAN & WAKEFIELD | THALHIMER

17.8%

3.0%

ROANOKA

9.1%

7.9%

2.4%

12.4%

# CUSHMAN & THALHIMER

**#2 IN HAMPTON ROADS - 9.5%** CUSHMAN & WAKEFIELD | THALHIMER

COLLIERS INTERNATIONAL | VIRGINIA - 19.0% #1 HARVEY LINDSAY - 7.9% #3 DIVARIS REAL ESTATE - 6.5% #4 S.L NUSBAUM - 5.9% #5