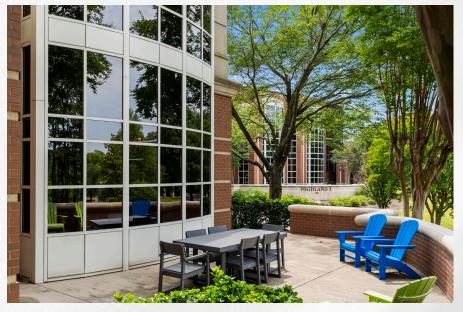

### **PROJECT OVERVIEW**

Since taking over the leasing assignment in late 2021, Thalhimer's Amy Broderick and Kate Hosko have repositioned Highland II, a class A office building that is part of the Glen Forest Office Park. Utilizing their robust market knowledge, the team advised the new property ownership on essential property improvements that included an extensive lobby renovation, whiteboxing vacant suites to position them for new tenants, and targeting medical office users to build on the area's existing healthcare base.

### SOLUTIONS

- Competitive Market Survey
- Repositioning & Renovation Guidance
- Extensive Lobby Updates
- Whiteboxing to Position Suites for Market
- Target Conversion to Medical Office Users

thalhimer.com