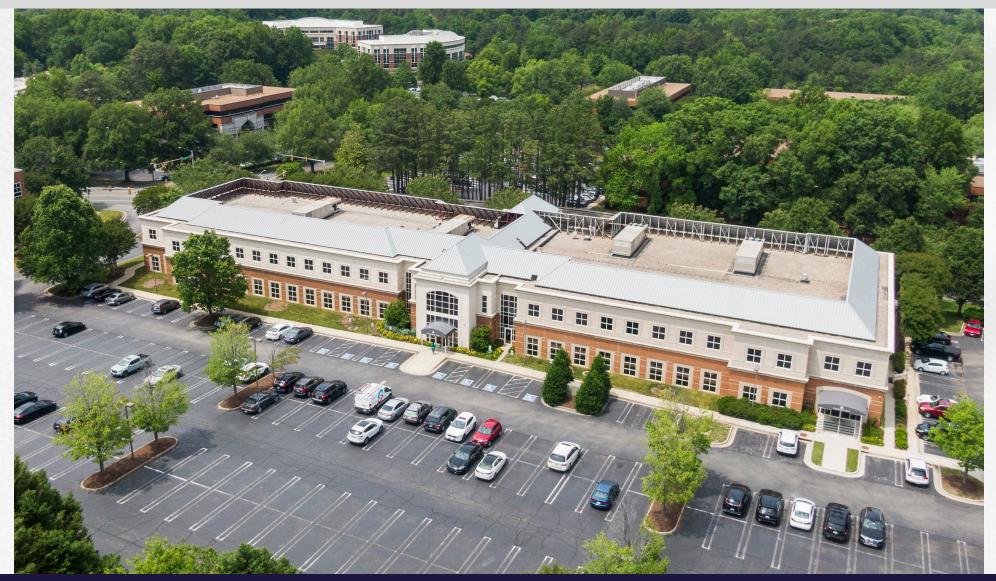

# HIGHLAND II AT GLEN FOREST

RICHMOND, VA

Better never settles

### **PROJECT OVERVIEW**

Since taking over the leasing assignment in late 2021, Thalhimer's Amy Broderick and Kate Hosko have repositioned Highland II, a class A office building that is part of the Glen Forest Office Park. Utilizing their robust market knowledge, the team advised the new property ownership on essential property improvements that included an extensive lobby renovation, whiteboxing vacant suites to position them for new tenants, and targeting medical office users to build on the area's existing healthcare base.

#### **REAL ESTATE TYPE** Office/Medical

SQUARE FOOTAGE

67,899 SF