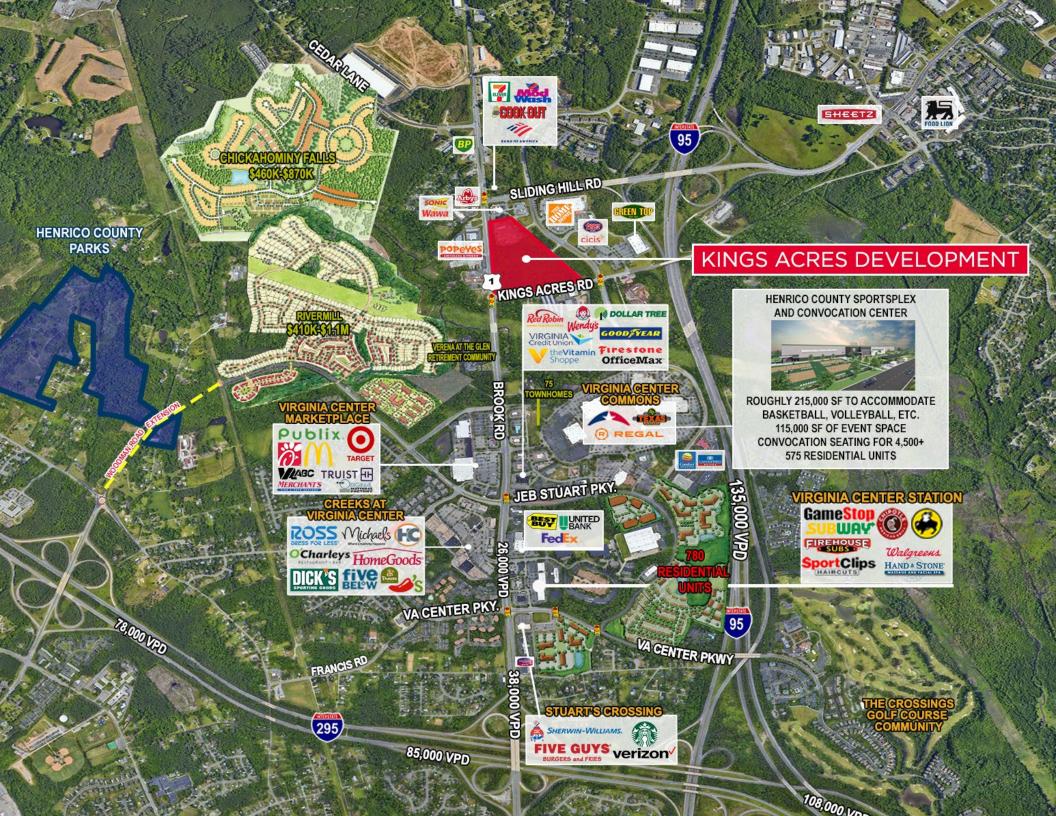

HOOD DEVELOPMENT



| Demographics      |           |           |           |            |
|-------------------|-----------|-----------|-----------|------------|
|                   | 1 Mile    | 3 Miles   | 5 Miles   | 15 Minutes |
| Population        | 1,958     | 36,382    | 94,264    | 262,791    |
| No. of Households | 872       | 13,574    | 36,883    | 109,227    |
| Median HH Income  | \$77,067  | \$97,126  | \$87,694  | \$80,200   |
| Avg. HH Income    | \$100,805 | \$134,102 | \$120,489 | \$115,442  |
| Employees         | 977       | 12,322    | 48,895    | 169,595    |



94,264
5-MILES POPULATION



36,883
5-MILES NO. OF HOUSEHOLDS



\$100,805

1-MILE AVERAGE HOUSEHOLD INCOME



**48,895**5-MILES **EMPLOYEES** 



±4,000
NEW HOMES APPROVED



**2.6%**2023 5-MILE GROWTH RATE







### **ROUTE 1 & KINGS ACRES**

Glen Allen, Virginia

#### For more information, please contact:

ANNIE O'CONNOR
First Vice President
+1 804 697 3451
annie.oconnor@thalhimer.com

ALEX WOTRING
Senior Vice President
+1 804 344 7163
alex.wotring@thalhimer.com

CONNIE JORDAN NIELSEN
Senior Vice President
+1 804 363 6000
connie.nielsen@thalhimer.com



Thalhimer Center 11100 W. Broad Street Glen Allen, VA 23060 thalhimer.com

Independently Owned and Operated / A Member of the Cushman & Wakefield Alliance

Cushman & Wakefield | Thalhimer © 2025. No warranty or representation, express or implied, is made to the accuracy or completeness of the information contained herein, and same is submitted subject to errors, omissions, change of price, rental or other conditions, withdrawal without notic