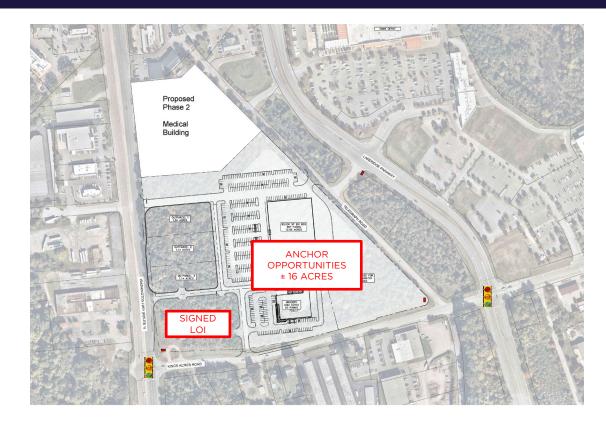

#### **FEATURES**

- Availabilities
  - ± 16 Acre Anchor Opportunities
- Retail development with Anchor and JR Anchor opportunity
- Now Pre-Leasing
- Route 1 21,000 VPD
- Signalized corner
- Multiple points of access
- Easy I-95 access

# **ROUTE 1 & KINGS ACRES ROAD**

Glen Allen, Virginia