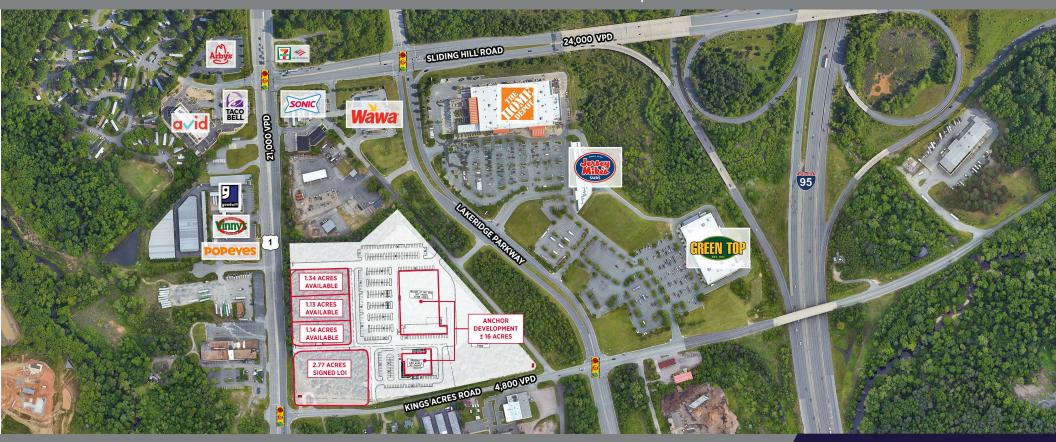

### **ROUTE 1 & KINGS ACRES ROAD**

Glen Allen, Virginia

ANCHOR OPPORTUNITIES | PRIME LOCATION ON ROUTE 1

ANNIE O'CONNOR

First Vice President
+1 804 697 3451
annie.oconnor@thalhimer.com

ALEX WOTRING
Senior Vice President
+1 804 344 7163
alex.wotring@thalhimer.com

#### **FEATURES**

- Availabilities
  - ± 16 Acre Anchor Opportunities
- Retail development with Anchor and JR Anchor opportunity
- Now Pre-Leasing
- Route 1 21,000 VPD
- Signalized corner
- Multiple points of access
- Easy I-95 access