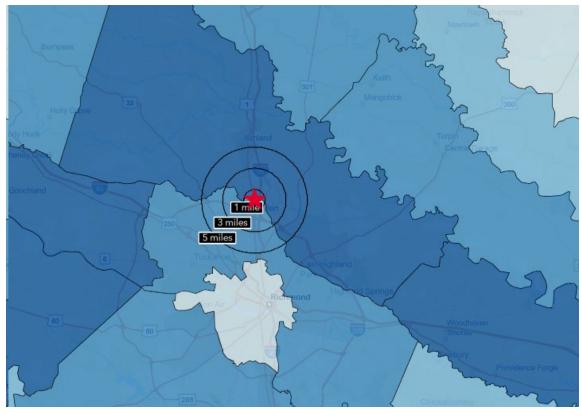

#### NEIGHBORHOOD DEVELOPMENT

| Demographics      |           |           |           |            |
|-------------------|-----------|-----------|-----------|------------|
|                   | 1 Mile    | 3 Miles   | 5 Miles   | 15 Minutes |
| Population        | 1,958     | 36,382    | 94,264    | 262,791    |
| No. of Households | 872       | 13,574    | 36,883    | 109,227    |
| Median HH Income  | \$77,067  | \$97,126  | \$87,694  | \$80,200   |
| Avg. HH Income    | \$100,805 | \$134,102 | \$120,489 | \$115,442  |
| Employees         | 977       | 12,322    | 48,895    | 169,595    |

94,264
5-MILES POPULATION

36,883
5-MILES NO. OF HOUSEHOLDS

\$100,805

1-MILE AVERAGE HOUSEHOLD INCOME

**48,895**5-MILES **EMPLOYEES** 

±4,000
NEW HOMES APPROVED

**2.6%**2023 5-MILE GROWTH RATE