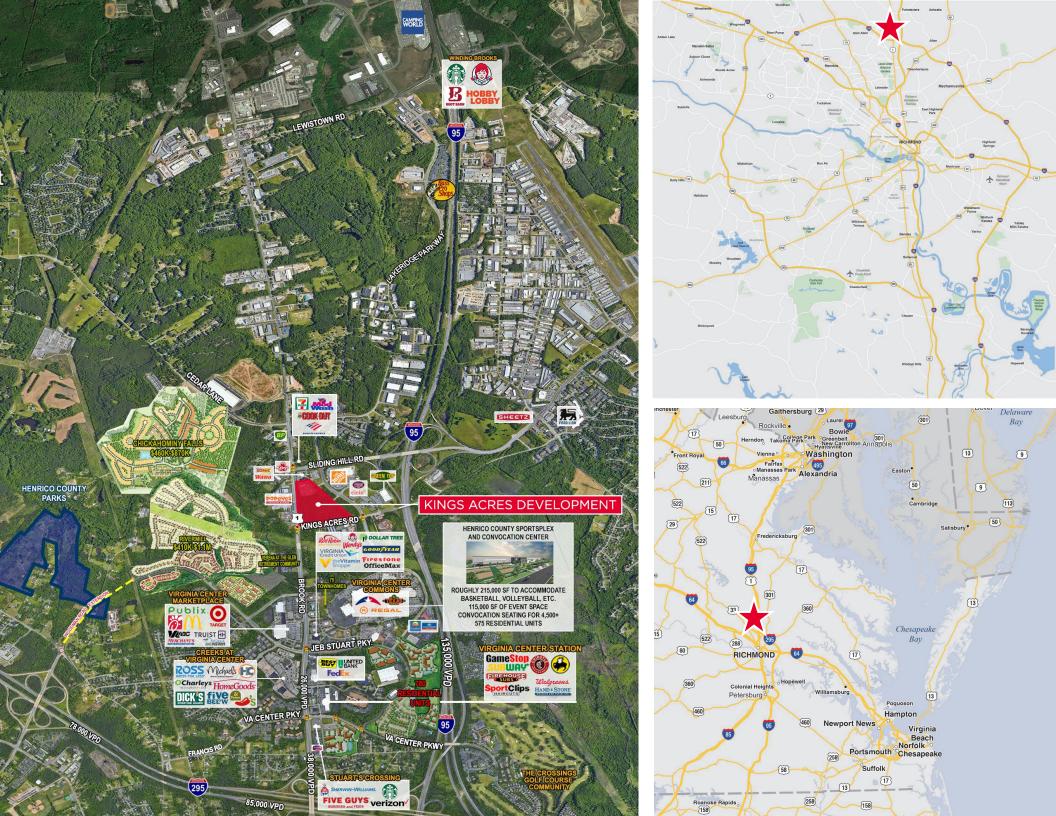

# **ROUTE 1 & KINGS ACRES ROAD**

Glen Allen, Virginia

#### **FEATURES**

- Availabilities
  - ± 16 Acre Anchor Opportunities
- Retail development with Anchor and JR Anchor opportunity
- Now Pre-Leasing
- Route 1 21,000 VPD
- Signalized corner
- Multiple points of access
- Easy I-95 access