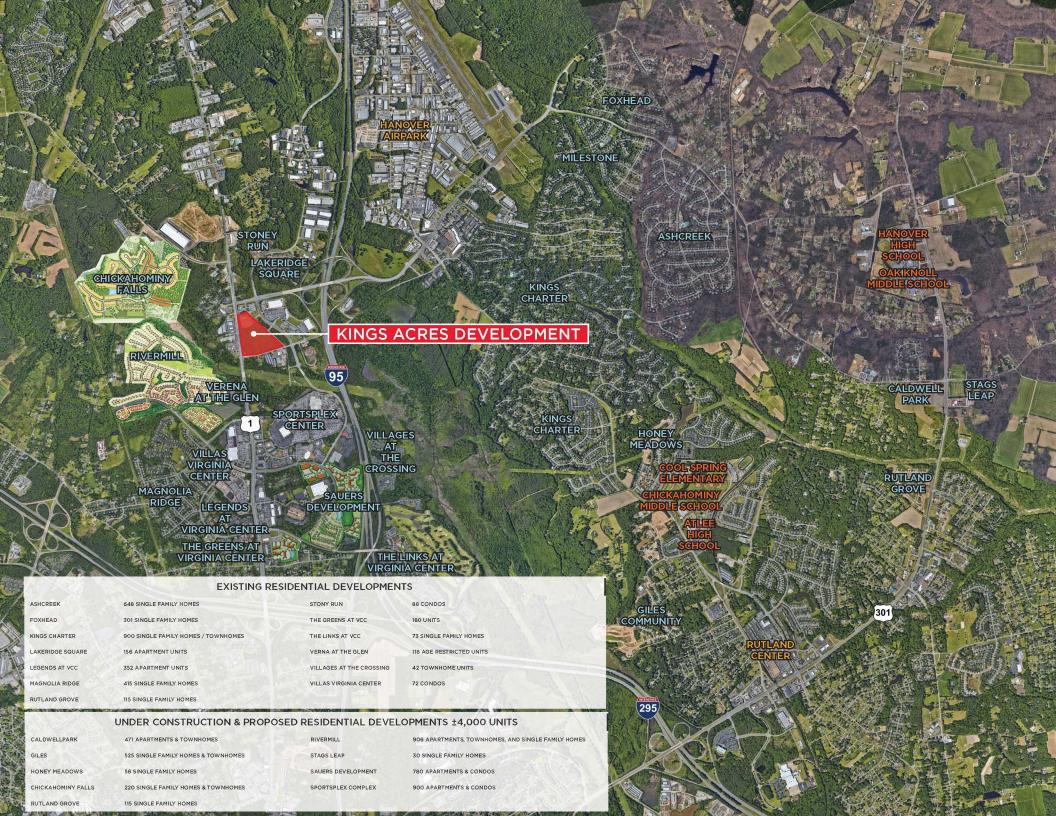

#### NEIGHBORHOOD DEVELOPMENT

| Demographics      |           |           |           |            |
|-------------------|-----------|-----------|-----------|------------|
|                   | 1 Mile    | 3 Miles   | 5 Miles   | 15 Minutes |
| Population        | 1,958     | 36,382    | 94,264    | 262,791    |
| No. of Households | 872       | 13,574    | 36,883    | 109,227    |
| Median HH Income  | \$77,067  | \$97,126  | \$87,694  | \$80,200   |
| Avg. HH Income    | \$100,805 | \$134,102 | \$120,489 | \$115,442  |
| Employees         | 977       | 12,322    | 48,895    | 169,595    |

94,264
5-MILES POPULATION

36,883
5-MILES NO. OF HOUSEHOLDS

\$100,805

1-MILE AVERAGE HOUSEHOLD INCOME

**48,895**5-MILES **EMPLOYEES** 

±4,000
NEW HOMES APPROVED

**2.6%**2023 5-MILE GROWTH RATE

### **ROUTE 1 & KINGS ACRES**

Glen Allen, Virginia