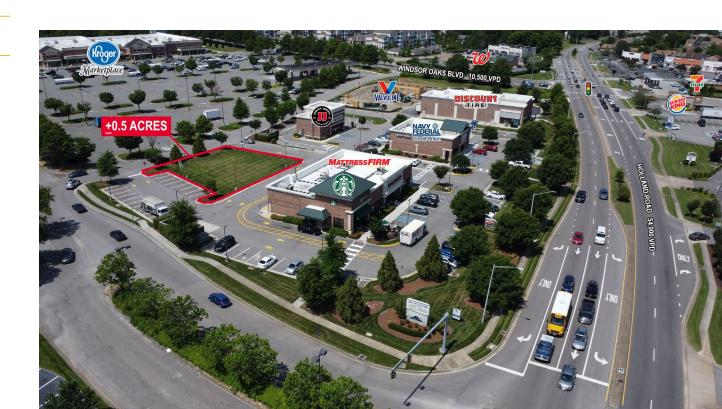

## PROPERTY HIGHLIGHTS

- Single outparcel remaining for lease or build-to-suit
- Anchored by Kroger Marketplace, Planet Fitness and Dollar Tree
- 1-mile radius population of more than 25,000
- 54,000 VPD on Holland Road
- Close access to I-264
- Abundant parking