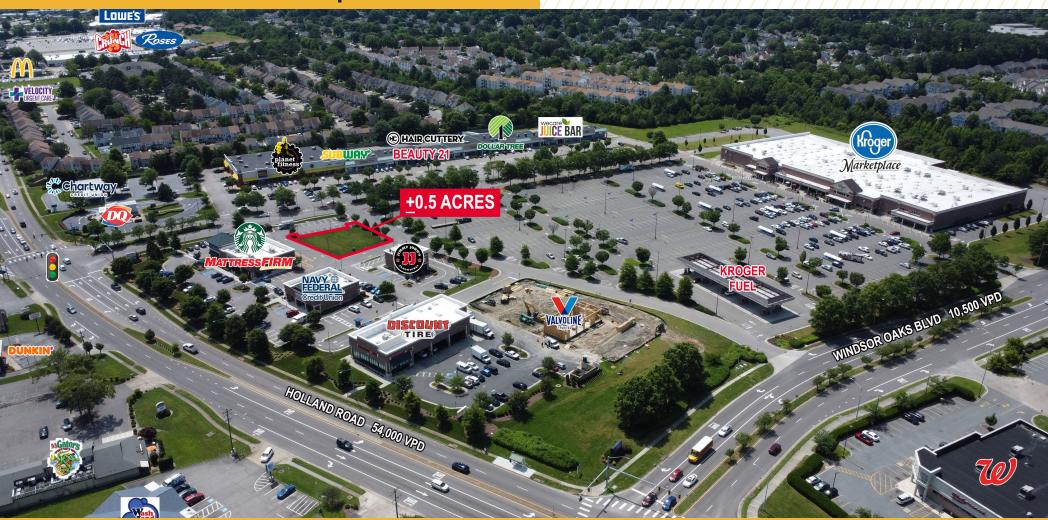

## PROPERTY HIGHLIGHTS

- Single outparcel remaining for lease or build-to-suit
- Anchored by Kroger Marketplace, Planet Fitness and Dollar Tree
- 1-mile radius population of more than 25,000
- 54,000 VPD on Holland Road
- Close access to I-264
- Abundant parking

| NEARBY RETAILERS           |                             |                |      |  |
|----------------------------|-----------------------------|----------------|------|--|
| Kroger                     | DISCOUN'                    | <i>w</i>       |      |  |
| Marketplace                | NAVY (FEDERAL) Credit Union | BURGER<br>KING |      |  |
| LOWE'S                     | DUNKIN'<br>DONUTS.          | planet         |      |  |
| Anni Ingoverneti Varrinosa | verizon/                    | ropic          | KFC  |  |
| FOOD LION                  |                             | Theoreties.    | BELL |  |