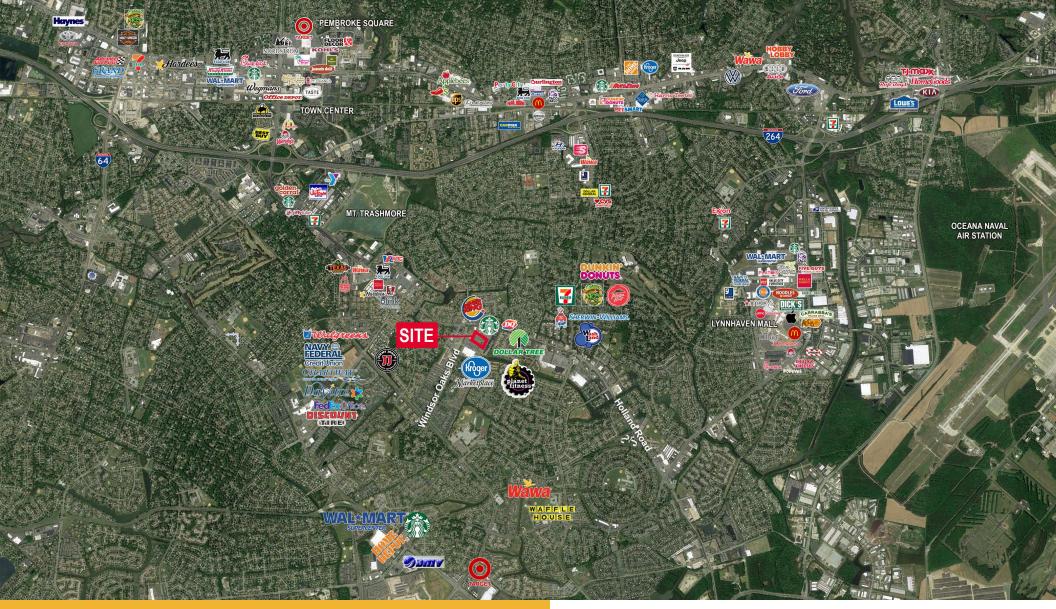

## PROPERTY HIGHLIGHTS

- Single outparcel remaining for lease or build-to-suit
- Anchored by Kroger Marketplace, Planet Fitness and Dollar Tree
- 1-mile radius population of more than 25,000
- 54,000 VPD on Holland Road
- Close access to I-264
- Abundant parking

| NEARBY RETAILERS           |                             |                |      |  |
|----------------------------|-----------------------------|----------------|------|--|
| Kroger                     | DISCOUN'                    | <i>w</i>       |      |  |
| Marketplace                | NAVY (FEDERAL) Credit Union | BURGER<br>KING |      |  |
| LOWE'S                     | DUNKIN'<br>DONUTS.          | planet         |      |  |
| Anni Ingoverneti Varrinosa | verizon/                    | ropic          | KFC  |  |
| FOOD LION                  |                             | Theoreties.    | BELL |  |