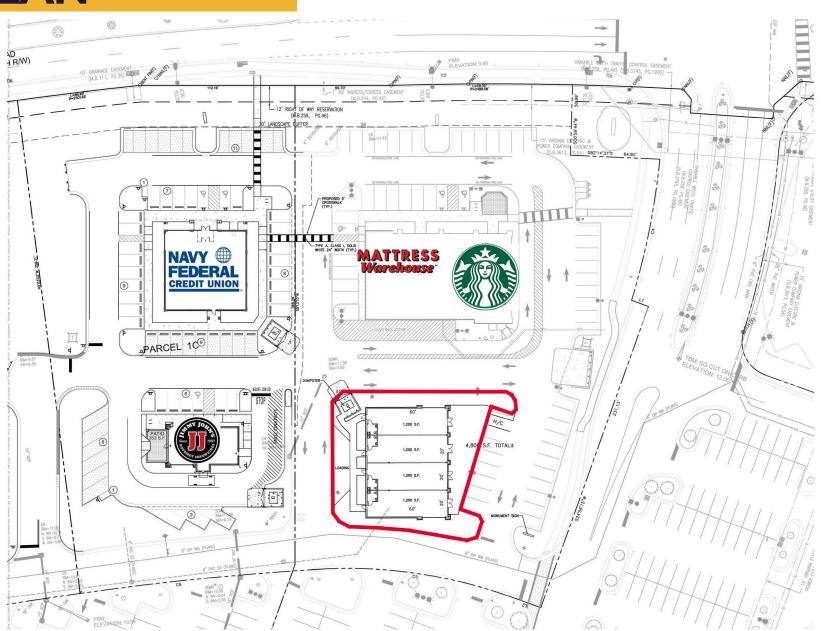

ketplace                | NAVY (FEDERAL) Credit Union | BURGER<br>KING |      |  |
| LOWE'S                     | DUNKIN'<br>DONUTS.          | planet         |      |  |
| Anni Ingoverneti Varrinosa | verizon/                    | ropic          | KFC  |  |
| FOOD LION                  |                             | Theoreties.    | BELL |  |

|                         | 1 Mile   | 3 Mile   | 5 Mile    |
|-------------------------|----------|----------|-----------|
| Estimated Population    | 25,663   | 143,940  | 276,222   |
| Households              | 10,170   | 55,610   | 104,790   |
| Avg Household Income    | \$93,533 | \$97,264 | \$104,830 |
| Median Household Income | \$75,889 | \$77,238 | \$80,541  |
| Daytime Population      | 17,943   | 145,482  | 267,634   |





# SITE PLAN







#### **CONTACT INFORMATION**



#### **DEAN MARTIN**

First Vice President 757 213 4158 dean.martin@thalhimer.com Town Center of Virginia Beach 222 Central Park Avenue, Suite 1500 Virginia Beach, VA 23462 thalhimer.com

Independently Owned and Operated / A Member of the Cushman & Wakefield Alliance

Cushman & Wakefield | Thalhimer © 2025. No warranty or representation, express or implied, is made to the accuracy or completeness of the information contained herein, and same is submitted subject to errors, omissions, change of price, rental or other conditions, withdrawal without notice, and to any special listing conditions imposed by the property owner(s). As applicable, we make no representation as to the condition of the property (or properties) in question.