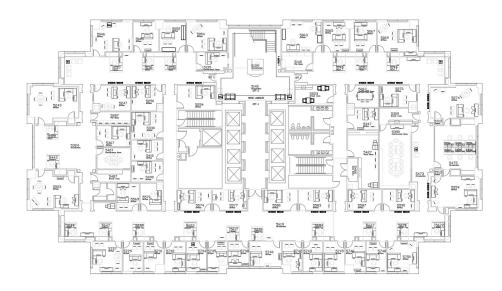

Year Built         | 1990                          |
| Total Building SF  | 475,945 SF                    |
| Available SF       | 141,167 SF                    |
| Parcel ID          | E000-0037-003                 |
| Expiration         | 8/31/2025                     |
| Land Area          | 3.79 acres                    |
| Stories            | 22                            |
| Parking            | 2.30 per 1,000 SF             |
| Typical Floor Size | 22,970 RSF                    |
| Zoning             | B-4                           |
| Access             | Ingress/Egress on E. Byrd St. |



## RIVERFRONT PLAZA WEST

**FLOORPLANS** 

### FIRST FLOOR - 9,862 RSF



### SECOND FLOOR - 30,435 RSF



# RIVERFRONT PLAZA WEST

### THIRD FLOOR - 31,176 RSF



### FIFTH FLOOR - 22,969 RSF



### FOURTH FLOOR - 22,969 RSF



### SIXTH FLOOR - 22,969 RSF







PAUL F. SILVER
Chairman Emeritus
804 697 3407
paul.silver@thalhimer.com

BRIAN BERKEY
Senior Vice President
804 836 4408
brian.berkey@thalhimer.com

KARLA KNIGHT
First Vice President
804 514 2031
karla.knight@thalhimer.com



Thalhimer Center | 11100 W. Broad Street Glen Allen, VA 23060 thalhimer.com

Independently Owned and Operated / A Member of the Cushman & Wakefield Alliance

Cushman & Wakefield | Thalhimer © 2025. No warranty or representation, express or implied, is made to the accuracy or completeness of the information contained herein, and same is submitted subject to errors, omissions, change of price, rental or other conditions, withdrawal without notice, and to any special listing conditions imposed by the