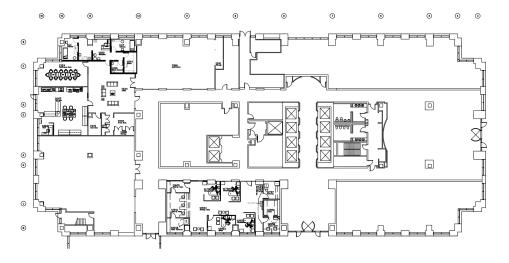

--------|
| Submarket          | CBD                           |
| Building Class     | А                             |
| Year Built         | 1990                          |
| Total Building SF  | 475,945 SF                    |
| Available SF       | 141,167 SF                    |
| Parcel ID          | E000-0037-003                 |
| Expiration         | 8/31/2025                     |
| Land Area          | 3.79 acres                    |
| Stories            | 22                            |
| Parking            | 2.30 per 1,000 SF             |
| Typical Floor Size | 22,970 RSF                    |
| Zoning             | B-4                           |
| Access             | Ingress/Egress on E. Byrd St. |



## RIVERFRONT PLAZA WEST

**FLOORPLANS** 

### FIRST FLOOR - 9,862 RSF



### SECOND FLOOR - 30,435 RSF



# RIVERFRONT PLAZA WEST

### THIRD FLOOR - 31,176 RSF



### FIFTH FLOOR - 22,969 RSF



### FOURTH FLOOR - 22,969 RSF



### SIXTH FLOOR - 22,969 RSF







PAUL F. SILVER
Chairman Emeritus
804 697 3407
paul.silver@thalhimer.com

BRIAN BERKEY
Senior Vice President
804 836 4408
brian.berkey@thalhimer.com

KARLA KNIGHT
First Vice President
804 514 2031
karla.knight@thalhimer.com



Thalhimer Center | 11100 W. Broad Street Glen Allen, VA 23060 thalhimer.com

Independently Owned and Operated / A Member of the Cushman & Wakefield Alliance

Cushman & Wakefield | Thalhimer © 2025. No warranty or representation, express or implied, is made to the accuracy or completeness of the information contained herein, and same is submitted subject to errors, omissions, cha