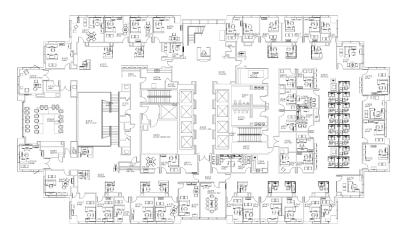

|
| Total Building SF  | 475,945 SF                    |
| Available SF       | 141,167 SF                    |
| Parcel ID          | E000-0037-003                 |
| Expiration         | 8/31/2025                     |
| Land Area          | 3.79 acres                    |
| Stories            | 22                            |
| Parking            | 2.30 per 1,000 SF             |
| Typical Floor Size | 22,970 RSF                    |
| Zoning             | B-4                           |
| Access             | Ingress/Egress on E. Byrd St. |



## RIVERFRONT PLAZA WEST

**FLOORPLANS** 

### FIRST FLOOR - 9,862 RSF



### SECOND FLOOR - 30,435 RSF



# RIVERFRONT PLAZA WEST

### THIRD FLOOR - 31,176 RSF



### FIFTH FLOOR - 22,969 RSF



### FOURTH FLOOR - 22,969 RSF



### SIXTH FLOOR - 22,969 RSF







PAUL F. SILVER
Chairman Emeritus
804 697 3407
paul.silver@thalhimer.com

BRIAN BERKEY
Senior Vice President
804 836 4408
brian.berkey@thalhimer.com

KARLA KNIGHT
First Vice President
804 514 2031
karla.knight@thalhimer.com



Thalhimer Center | 11100 W. Broad Street Glen Allen, VA 23060 thalhimer.com

Independently Owned and Operated / A Member of the Cushman & Wakefield Alliance

Cushman & Wakefield | Thalhimer © 2025. No warranty or representation, express or implied, is made to the accuracy or completeness of the information contained herein, and same is submitted subject to errors, omissions, change of price, rental or other conditions, withdrawal without notice, and to any special listing conditions imposed by the property owner(s). As applicable,