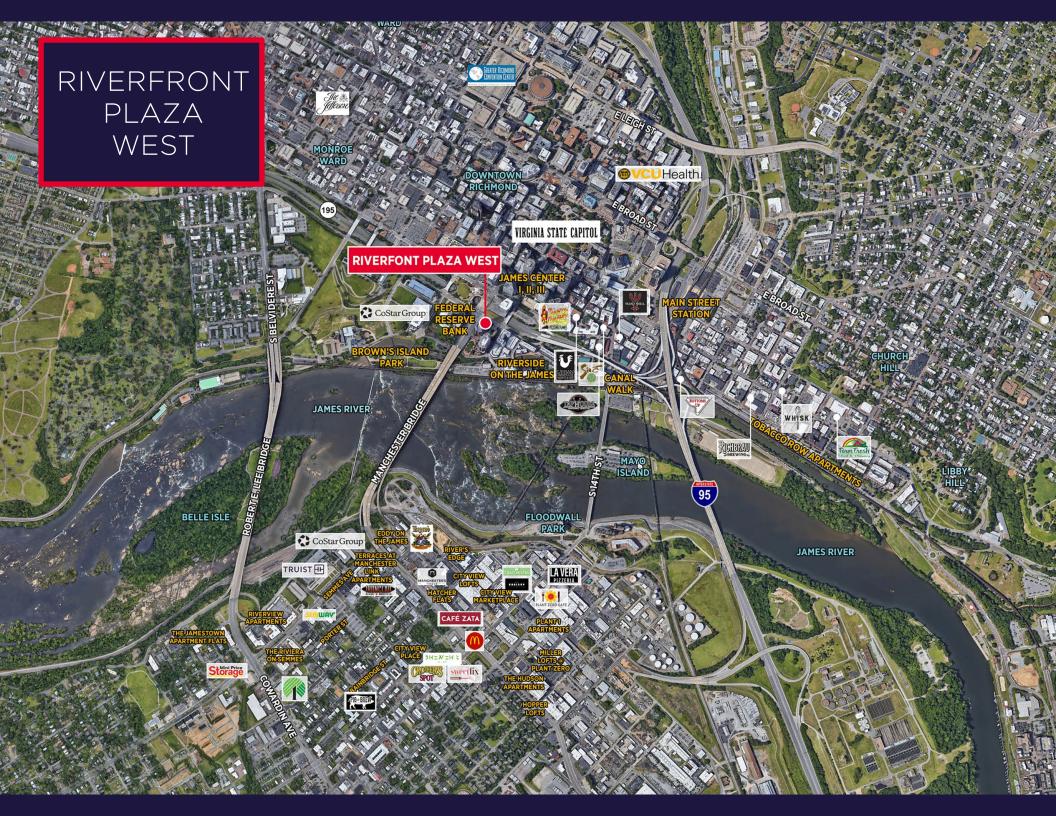

ng SF  | 475,945 SF                    |
| Available SF       | 141,167 SF                    |
| Parcel ID          | E000-0037-003                 |
| Expiration         | 8/31/2025                     |
| Land Area          | 3.79 acres                    |
| Stories            | 22                            |
| Parking            | 2.30 per 1,000 SF             |
| Typical Floor Size | 22,970 RSF                    |
| Zoning             | B-4                           |
| Access             | Ingress/Egress on E. Byrd St. |



## RIVERFRONT PLAZA WEST

**FLOORPLANS** 

### FIRST FLOOR - 9,862 RSF



### SECOND FLOOR - 30,435 RSF



# RIVERFRONT PLAZA WEST

### THIRD FLOOR - 31,176 RSF



### FIFTH FLOOR - 22,969 RSF



### FOURTH FLOOR - 22,969 RSF



### SIXTH FLOOR - 22,969 RSF







PAUL F. SILVER
Chairman Emeritus
804 697 3407
paul.silver@thalhimer.com

BRIAN BERKEY
Senior Vice President
804 836 4408
brian.berkey@thalhimer.com

KARLA KNIGHT
First Vice President
804 514 2031
karla.knight@thalhimer.com



Thalhimer Center | 11100 W. Broad Street Glen Allen, VA 23060 thalhimer.com

Independently Owned and Operated / A Member of the Cushman & Wakefield Alliance

Cushman & Wakefield | Thalhimer © 2025. No warranty or representation, express or implied, is made to the accuracy or completeness of the information contained herein, and same is submitted subject to errors, omissions, change of price, rental or other conditions, withdrawal without notice, and to any special listing conditions imposed by the property owner(s). As applicable, we make no representation as to t