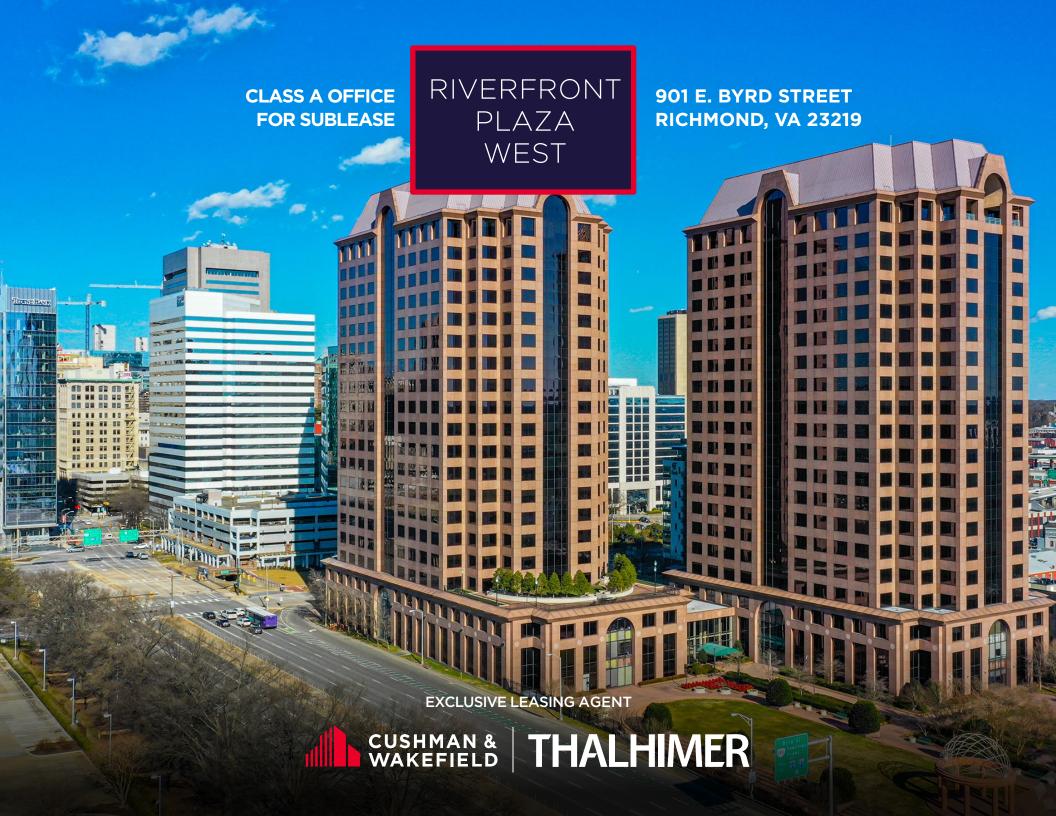

## RIVERFRONT PLAZA WEST

### PROPERTY HIGHLIGHTS

| Address            | 901 East Byrd Street          |
|--------------------|-------------------------------|
| Submarket          | CBD                           |
| Building Class     | А                             |
| Year Built         | 1990                          |
| Total Building SF  | 475,945 SF                    |
| Available SF       | 141,167 SF                    |
| Parcel ID          | E000-0037-003                 |
| Expiration         | 8/31/2025                     |
| Land Area          | 3.79 acres                    |
| Stories            | 22                            |
| Parking            | 2.30 per 1,000 SF             |
| Typical Floor Size | 22,970 RSF                    |
| Zoning             | B-4                           |
| Access             | Ingress/Egress on E. Byrd St. |