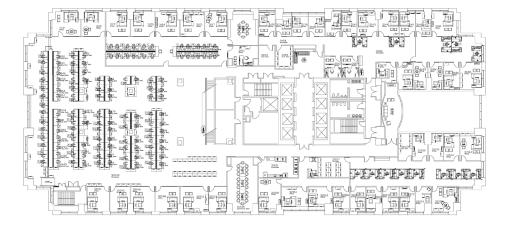

|
| Year Built         | 1990                          |
| Total Building SF  | 475,945 SF                    |
| Available SF       | 141,167 SF                    |
| Parcel ID          | E000-0037-003                 |
| Expiration         | 8/31/2025                     |
| Land Area          | 3.79 acres                    |
| Stories            | 22                            |
| Parking            | 2.30 per 1,000 SF             |
| Typical Floor Size | 22,970 RSF                    |
| Zoning             | B-4                           |
| Access             | Ingress/Egress on E. Byrd St. |



## RIVERFRONT PLAZA WEST

**FLOORPLANS** 

### FIRST FLOOR - 9,862 RSF



### SECOND FLOOR - 30,435 RSF



# RIVERFRONT PLAZA WEST

### THIRD FLOOR - 31,176 RSF



### FIFTH FLOOR - 22,969 RSF



### FOURTH FLOOR - 22,969 RSF



### SIXTH FLOOR - 22,969 RSF







PAUL F. SILVER
Chairman Emeritus
804 697 3407
paul.silver@thalhimer.com

BRIAN BERKEY
Senior Vice President
804 836 4408
brian.berkey@thalhimer.com

KARLA KNIGHT
First Vice President
804 514 2031
karla.knight@thalhimer.com



Thalhimer Center | 11100 W. Broad Street Glen Allen, VA 23060 thalhimer.com

Independently Owned and Operated / A Member of the Cushman & Wakefield Alliance

Cushman & Wakefield | Thalhimer © 2025. No warranty or representation, express or implied, is made to the accuracy or completeness of the information contained herein, and same is submitted subject to errors, omissions, change of price, rental or other conditions, withdrawal without notice, and to any special li