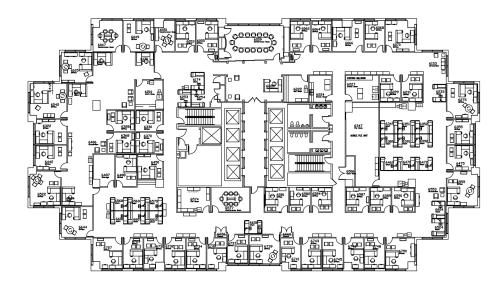

## RIVERFRONT PLAZA WEST

**FLOORPLANS** 

### FIFTH FLOOR - 22,969 RSF

### FOURTH FLOOR - 22,969 RSF