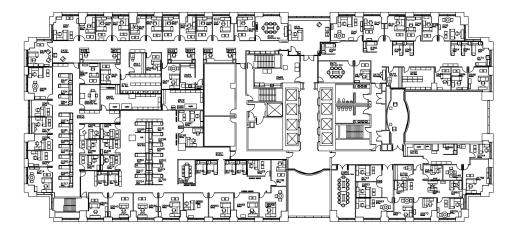

CBD                           |
| Building Class     | А                             |
| Year Built         | 1990                          |
| Total Building SF  | 475,945 SF                    |
| Available SF       | 141,167 SF                    |
| Parcel ID          | E000-0037-003                 |
| Expiration         | 8/31/2025                     |
| Land Area          | 3.79 acres                    |
| Stories            | 22                            |
| Parking            | 2.30 per 1,000 SF             |
| Typical Floor Size | 22,970 RSF                    |
| Zoning             | B-4                           |
| Access             | Ingress/Egress on E. Byrd St. |



## RIVERFRONT PLAZA WEST

**FLOORPLANS** 

### FIRST FLOOR - 9,862 RSF



### SECOND FLOOR - 30,435 RSF



# RIVERFRONT PLAZA WEST

### THIRD FLOOR - 31,176 RSF



### FIFTH FLOOR - 22,969 RSF



### FOURTH FLOOR - 22,969 RSF



### SIXTH FLOOR - 22,969 RSF







PAUL F. SILVER
Chairman Emeritus
804 697 3407
paul.silver@thalhimer.com

BRIAN BERKEY
Senior Vice President
804 836 4408
brian.berkey@thalhimer.com

KARLA KNIGHT
First Vice President
804 514 2031
karla.knight@thalhimer.com



Thalhimer Center | 11100 W. Broad Street Glen Allen, VA 23060 thalhimer.com

Independently Owned and Operated / A Member of the Cushman & Wakefield Alliance

Cushman & Wakefield | Thalhimer © 2025. No warranty or representation, express or implied, is made to the accuracy or completeness of the information contained herein, and same is submitted subject to errors, omissions, change of price, rental or other con