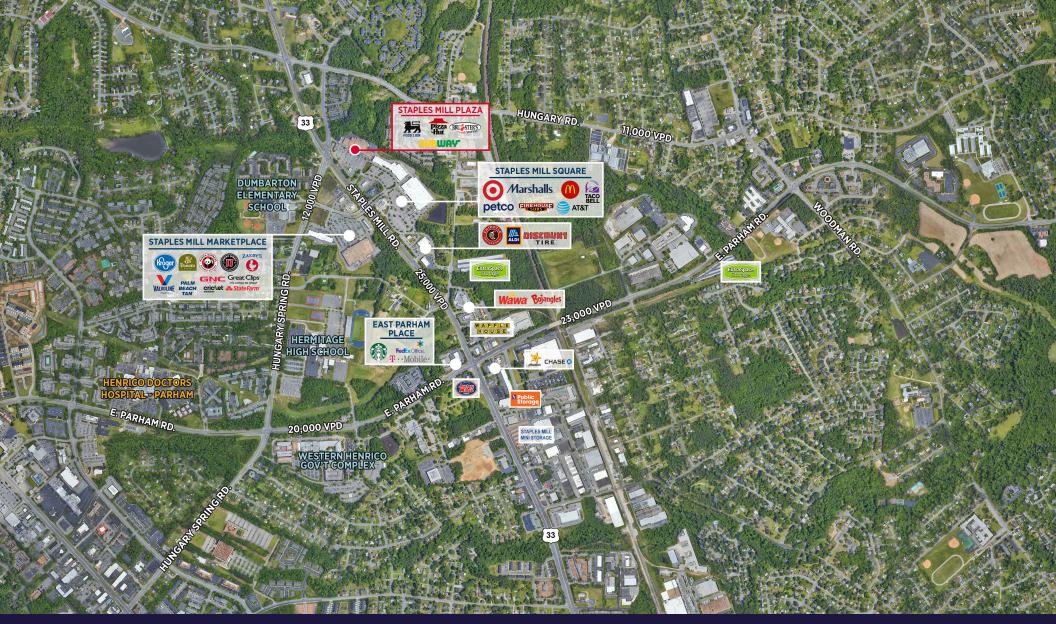

# Staples Mill Plaza Property Features

- 70,416 SF Shopping Center
- Food Lion anchored
- Located at the intersection of Staples Mill & Hungary Springs Roads

#### **AVAILABILITIES**

9131 2,000 SF CAN BE COMBINED

25,000 VPD STAPLES MILL RD.

12,000 VPD HUNGARY SPRINGS RD.

| DEMOGRAPHICS          |          |           |           |  |
|-----------------------|----------|-----------|-----------|--|
|                       | 1 MILE   | 3 MILES   | 5 MILES   |  |
| Population            | 12,303   | 88,615    | 198,526   |  |
| Avg. Household Income | \$87,308 | \$103,468 | \$122,616 |  |
| Daytime Population    | 6,554    | 52,098    | 143,250   |  |