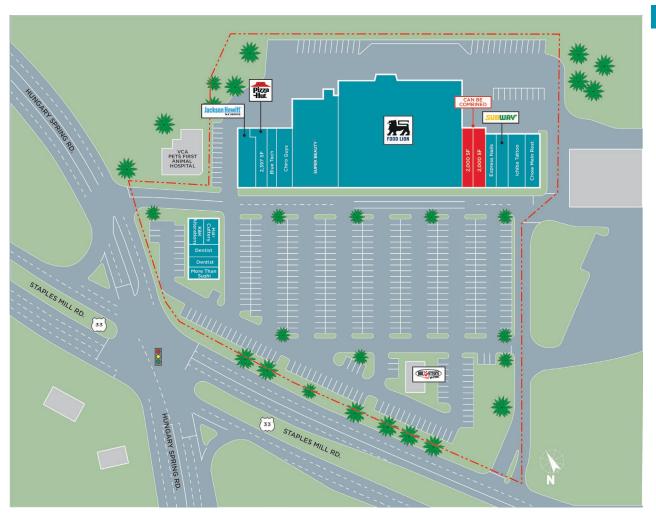

#### **AVAILABILITIES**

9131 2,000 SF CAN BE COMBINED

25,000 VPD STAPLES MILL RD.

12,000 VPD HUNGARY SPRINGS RD.

| DEMOGRAPHICS          |          |           |           |  |
|-----------------------|----------|-----------|-----------|--|
|                       | 1 MILE   | 3 MILES   | 5 MILES   |  |
| Population            | 12,303   | 88,615    | 198,526   |  |
| Avg. Household Income | \$87,308 | \$103,468 | \$122,616 |  |
| Daytime Population    | 6,554    | 52,098    | 143,250   |  |

## **Staples Mill Plaza** Join Retail Neighbors

| SPACE  | TENANT               | SF           |
|--------|----------------------|--------------|
| 9117   | Chow Mein Restaurant | 2,000        |
| 9121   | Ichiba Tattoo        | 2,500        |
| 9127   | Subway               | 1,800        |
| 9129   | Express Nails        | 1,335        |
| 9131   | AVAILABLE            | 2,000 CAN BI |
| 9131A  | AVAILABLE            | 2,000 COMBI  |
| 9157   | Food Lion            | 33,448       |
| 9167   | Super Beauty         | 11,657       |
| 9179-A | Blue Tech            | 1,516        |
| 9179-B | Chiro Guys           | 2,406        |
| 9189-B | Pizza Hut            | 2,397        |
| 9189A  | Jackson Hewitt       | 2,588        |
| 9191   | K&K Alterations      | 1,000        |
| 9193   | Hair Cuttery         | 1,000        |
| 9195   | Dentist              | 1,100        |
| 9198   | Dentist Expansion    | 1,100        |
| 9199   | More Than Sushi      | 1,000        |