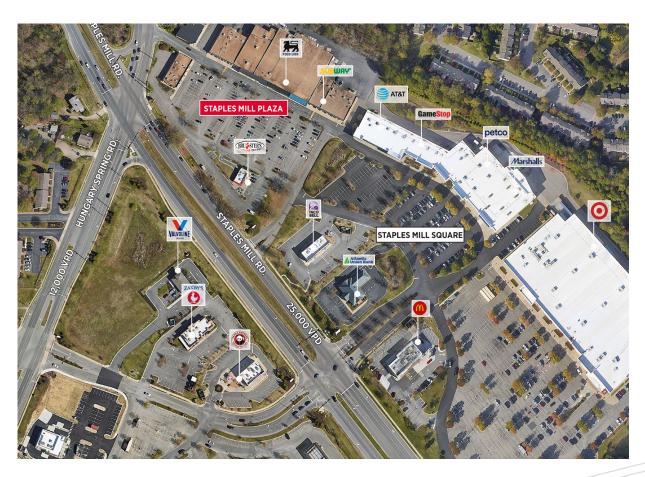

# Staples Mill Plaza Property Features

- 70,416 SF Shopping Center
- Food Lion anchored
- Located at the intersection of Staples Mill & Hungary Springs Roads

#### **AVAILABILITIES**

9131 2,000 SF CAN BE COMBINED

25,000 VPD STAPLES MILL RD.

12,000 VPD HUNGARY SPRINGS RD.

| DEMOGRAPHICS          |          |           |           |  |
|-----------------------|----------|-----------|-----------|--|
|                       | 1 MILE   | 3 MILES   | 5 MILES   |  |
| Population            | 12,303   | 88,615    | 198,526   |  |
| Avg. Household Income | \$87,308 | \$103,468 | \$122,616 |  |
| Daytime Population    | 6,554    | 52,098    | 143,250   |  |